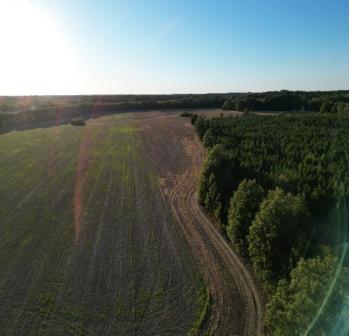

This 201.78± acre property in Oktibbeha County is rare, offering both income potential and exceptional hunting opportunities. With approximately 195± acres of row crop fields and the remainder covered in big hardwood tree lines, this tract is perfect for those seeking productivity and recreation. The expansive farmland presents an excellent income-generating opportunity, while the hardwoods along the field edges provide prime spots for tree stands, ideal for hunting the area's large deer population. On the initial inspection, more than 20 deer were spotted grazing in the cut bean fields, and there's plenty of space to plant food plots, creating an ideal hunting setup. Additionally, the property is a haven for turkey hunting, with the tree lines providing perfect roosting areas before they descend into the fields on early spring mornings. This tract also holds strong potential for development, featuring over 3,500 feet of road frontage on Crawford Road and a location central to the Golden Triangle. Located 8 miles from Mississippi State University and 2.5 miles from US-HWY 45, it offers convenient access to West Point, Columbus, and Brooksville. A property like this is a rare opportunity in Starkville, MS. To schedule a private showing, contact Walker Tranum today!