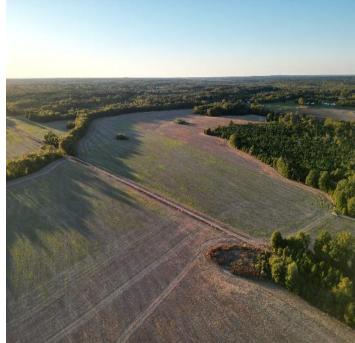

This 201.78± acre property in Oktibbeha County is rare, offering both income potential and exceptional hunting opportunities. With approximately 195± acres of row crop fields and the remainder covered in big hardwood tree lines, this tract is perfect for those seeking productivity and recreation. The expansive farmland presents an excellent income-generating opportunity, while the hardwoods along the field edges provide prime spots for tree stands, ideal for hunting the area's large deer population. On the initial inspection, more than 20 deer were spotted grazing in the cut bean fields, and there's plenty of space to plant food plots, creating an ideal hunting setup. Additionally, the property is a haven for turkey hunting, with the tree lines providing perfect roosting areas before they descend into the fields on early spring mornings. This tract also holds strong potential for development, featuring over 3,500 feet of road frontage on Crawford Road and a location central to the Golden Triangle. Located 8 miles from Mississippi State University and 2.5 miles from US-HWY 45, it offers convenient access to West Point, Columbus, and Brooksville. A property like this is a rare opportunity in Starkville, MS. To schedule a private showing, contact Walker Tranum today!