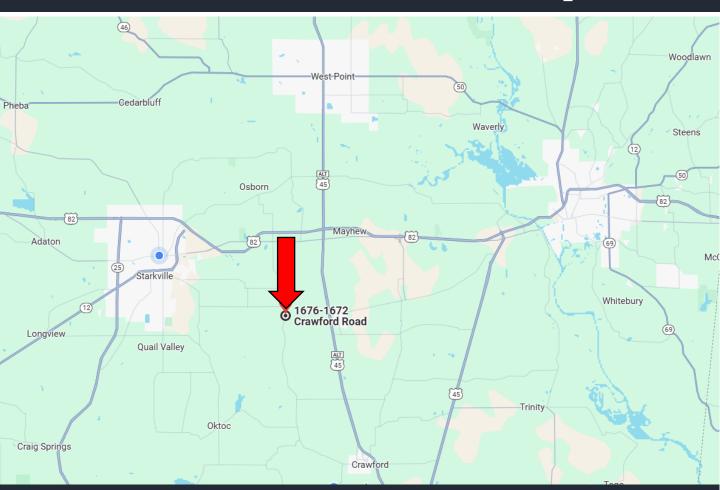

## **Directional Map**

<u>Directions from Hwy 12 and Blackjack Road in Starkville, MS:</u> Travel south on Blackjack Road for 1 mile. At the traffic circle, take the first exit onto Oktoc Road and travel 1.9 miles. Turn left onto Artesia Road and travel 4.8 miles. Turn right onto Crawford Road. After .4 miles, the property will be on both sides of the road.