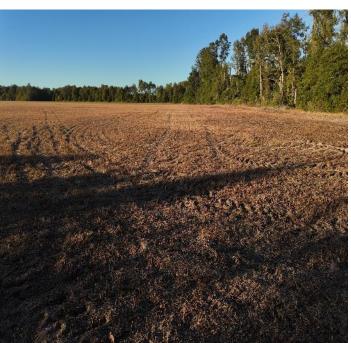

#### PRIME INVESTMENT AND HUNTING RETREAT

201.78± Acres in Oktibbeha County, MS

- 195± Acres of Productive Row Crop Fields
- Hardwood Tree Lines Ideal for Hunting
- Excellent Income Potential from Farmland
- Prime Tree Stand Spots Along Field Edges
- Over 20 Deer Spotted on Initial Inspection
- Plenty of Space for Food Plots, Enhancing Hunting
- Great for Turkey Hunting with Roosting Areas in Tree Lines
- Development Potential with 3,500+ Ft of Frontage on Crawford Road
- Centrally Located Near the Golden Triangle with Easy Access to West Point, Columbus, and Brooksville
- 8 miles from Mississippi State University and 2.5 miles from HWY 45

This 201.78± acre property in Oktibbeha County is rare, offering both income potential and exceptional hunting opportunities. With approximately 195± acres of row crop fields and the remainder covered in big hardwood tree lines, this tract is perfect for those seeking productivity and recreation. The expansive farmland presents an excellent income-generating opportunity, while the hardwoods along the field edges provide prime spots for tree stands, ideal for hunting the area's large deer population. On the initial inspection, more than 20 deer were spotted grazing in the cut bean fields, and there's plenty of space to plant food plots, creating an ideal hunting setup. Additionally, the property is a haven for turkey hunting, with the tree lines providing perfect roosting areas before they descend into the fields on early spring mornings. This tract also holds strong potential for development, featuring over 3,500 feet of road frontage on Crawford Road and a location central to the Golden Triangle. Located 8 miles from Mississippi State University and 2.5 miles from US-HWY 45, it offers convenient access to West Point, Columbus, and Brooksville. A property like this is a rare opportunity in Starkville, MS. To schedule a private showing, contact Walker Tranum today!