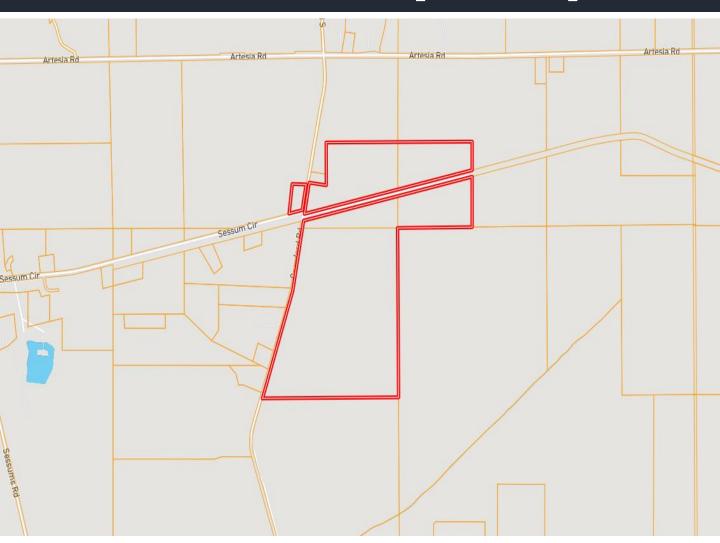

5 miles from US-HWY 45, it offers convenient access to West Point, Columbus, and Brooksville. A property like this is a rare opportunity in Starkville, MS. To schedule a private showing, contact Walker Tranum today!



A Real Estate Expert You Can Trust!

#### WALKER **TRANUM**

REALTOR®

O: 662.268.6333 C: 662.769.1442 Walker@TomSmithHomes.com

TomSmithLandandHomes.com



Expect More. Get More.











A Real Estate Expert You Can Trust!

## WALKER TRANUM

O: 662.268.6333 C: 662.769.1442 Walker@TomSmithHomes.com









A Real Estate Expert You Can Trust!

## WALKER TRANUM

O: 662.268.6333 C: 662.769.1442 Walker@TomSmithHomes.com



## **Aerial Map**



A Real Estate Expert You Can Trust!

## WALKER TRANUM

O: 662.268.6333 C: 662.769.1442 Walker@TomSmithHomes.com



## Ownership Map



A Real Estate Expert You Can Trust!

#### WALKER TRANUM

O: 662.268.6333 C: 662.769.1442 Walker@TomSmithHomes.com



# Topo Map



A Real Estate Expert You Can Trust!

#### WALKER TRANUM

O: 662.268.6333 C: 662.769.1442 Walker@TomSmithHomes.com





## **Directional Map**



<u>Directions from Hwy 12 and Blackjack Road in Starkville, MS:</u> Travel south on Blackjack Road for 1 mile. At the traffic circle, take the first exit onto Oktoc Road and travel 1.9 miles. Turn left onto Artesia Road and travel 4.8 miles. Turn right onto Crawford Road. After .4 miles, the property will be on both sides of the road.

GOOGLE MAP LINK