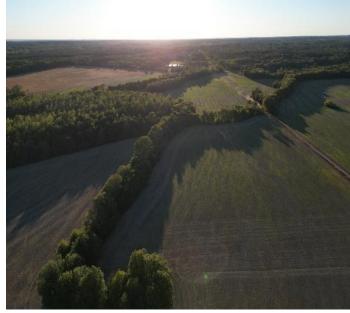

This 201.78± acre property in Oktibbeha County is rare, offering both income potential and exceptional hunting opportunities. With approximately 195± acres of row crop fields and the remainder covered in big hardwood tree lines, this tract is perfect for those seeking productivity and recreation. The expansive farmland presents an excellent income-generating opportunity, while the hardwoods along the field edges provide prime spots for tree stands, ideal for hunting the area's large deer population. On the initial inspection, more than 20 deer were spotted grazing in the cut bean fields, and there's plenty of space to plant food plots, creating an ideal hunting setup. Additionally, the property is a haven for turkey hunting, with the tree lines providing perfect roosting areas before they descend into the fields on early spring mornings. This tract also holds strong potential for development, featuring over 3,500 feet of road frontage on Crawford Road and a location central to the Golden Triangle. Located 8 miles from Mississippi State University and 2.5 miles from US-HWY 45, it offers convenient access to West Point, Columbus, and Brooksville. A property like this is a rare opportunity in Starkville, MS. To schedule a private showing, contact Walker Tranum today!