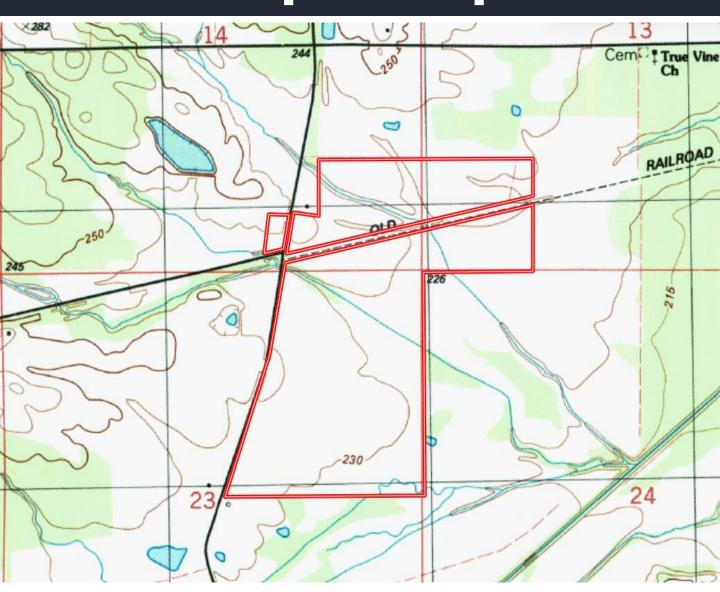

# Topo Map

A Real Estate Expert You Can Trust!

This 201.78± acre property in Oktibbeha County is rare, offering both income potential and exceptional hunting opportunities. With approximately 195± acres of row crop fields and the remainder covered in big hardwood tree lines, this tract is perfect for those seeking productivity and recreation. The expansive farmland presents an excellent income-generating opportunity, while the hardwoods along the field edges provide prime spots for tree stands, ideal for hunting the area's large deer population. On the initial inspection, more than 20 deer were spotted grazing in the cut bean fields, and there's plenty of space to plant food plots, creating an ideal hunting setup. Additionally, the property is a haven for turkey hunting, with the tree lines providing perfect roosting areas before they descend into the fields on early spring mornings. This tract also holds strong potential for development, featuring over 3,500 feet of road frontage on Crawford Road and a location central to the Golden Triangle. Located 8 miles from Mississippi State University and 2.5 miles from US-HWY 45, it offers convenient access to West Point, Columbus, and Brooksville. A property like this is a rare opportunity in Starkville, MS. To schedule a private showing, contact Walker Tranum today!