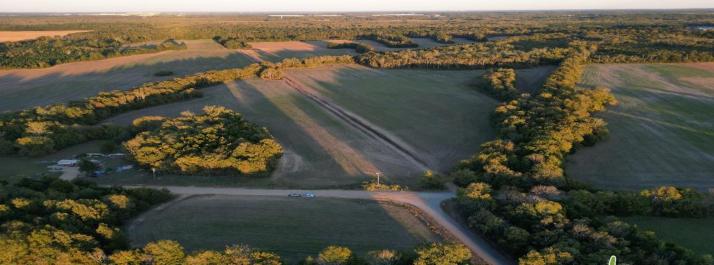

#### PRIME INVESTMENT AND HUNTING RETREAT

201.78± Acres in Oktibbeha County, MS

- 195± Acres of Productive Row Crop Fields
- Hardwood Tree Lines Ideal for Hunting
- Excellent Income Potential from Farmland
- Prime Tree Stand Spots Along Field Edges
- Over 20 Deer Spotted on Initial Inspection
- Plenty of Space for Food Plots, Enhancing Hunting
- Great for Turkey Hunting with Roosting Areas in Tree Lines
- Development Potential with 3,500+ Ft of Frontage on Crawford Road
- Centrally Located Near the Golden Triangle with Easy Access to West Point, Columbus, and Brooksville
- 8 miles from Mississippi State University and 2.5 miles from HWY 45

This 201.78± acre property in Oktibbeha County is rare, offering both income potential and exceptional hunting opportunities. With approximately 195± acres of row crop fields and the remainder covered in big hardwood tree lines, this tract is perfect for those seeking productivity and recreation. The expansive farmland presents an excellent income-generating opportunity, while the hardwoods along the field edges provide prime spots for tree stands, ideal for hunting the area's large deer population. On the initial inspection, more than 20 deer were spotted grazing in the cut bean fields, and there's plenty of space to plant food plots, creating an ideal hunting setup. Additionally, the property is a haven for turkey hunting, with the tree lines providing perfect roosting areas before they descend into the fields on early spring mornings. This tract also holds strong potential for development, featuring over 3,500 feet of road frontage on Crawford Road and a location central to the Golden Triangle. Located 8 miles from Mississippi State University and 2.5 miles from US-HWY 45, it offers convenient access to West Point, Columbus, and Brooksville. A property like this is a rare opportunity in Starkville, MS. To schedule a private showing, contact Walker Tranum today!