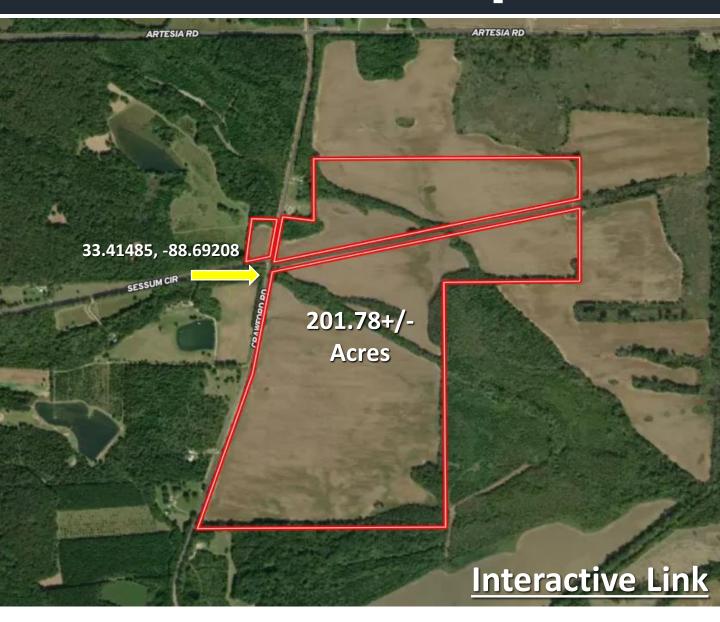

## **Aerial Map**

A Real Estate Expert You Can Trust!

#### PRIME INVESTMENT AND HUNTING RETREAT

201.78± Acres in Oktibbeha County, MS

- 195± Acres of Productive Row Crop Fields
- Hardwood Tree Lines Ideal for Hunting
- Excellent Income Potential from Farmland
- Prime Tree Stand Spots Along Field Edges
- Over 20 Deer Spotted on Initial Inspection
- Plenty of Space for Food Plots, Enhancing Hunting
- Great for Turkey Hunting with Roosting Areas in Tree Lines
- Development Potential with 3,500+ Ft of Frontage on Crawford Road
- Centrally Located Near the Golden Triangle with Easy Access to West Point, Columbus, and Brooksville
- 8 miles from Mississippi State University and 2.5 miles from HWY 45

This 201.78± acre property in Oktibbeha County is rare, offering both income potential and exceptional hunting opportunities. With approximately 195± acres of row crop fields and the remainder covered in big hardwood tree lines, this tract is perfect for those seeking productivity and recreation. The expansive farmland presents an excellent income-generating opportunity, while the hardwoods along the field edges provide prime spots for tree stands, ideal for hunting the area's large deer population. On the initial inspection, more than 20 deer were spotted grazing in the cut bean fields, and there's plenty of space to plant food plots, creating an ideal hunting setup. Additionally, the property is a haven for turkey hunting, with the tree lines providing perfect roosting areas before they descend into the fields on early spring mornings. This tract also holds strong potential for development, featuring over 3,500 feet of road frontage on Crawford Road and a location central to the Golden Triangle. Located 8 miles from Mississippi State University and 2.5 miles from US-HWY 45, it offers convenient access to West Point, Columbus, and Brooksville. A property like this is a rare opportunity in Starkville, MS. To schedule a private showing, contact Walker Tranum today!