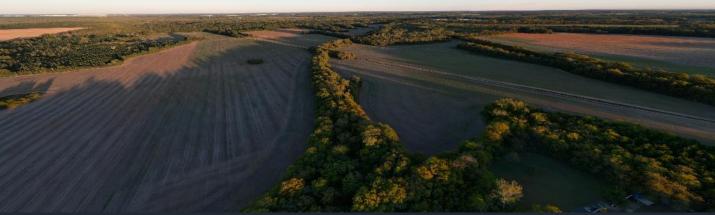

#### PRIME INVESTMENT AND HUNTING RETREAT

201.78± Acres in Oktibbeha County, MS

- 195± Acres of Productive Row Crop Fields
- Hardwood Tree Lines Ideal for Hunting
- Excellent Income Potential from Farmland
- Prime Tree Stand Spots Along Field Edges
- Over 20 Deer Spotted on Initial Inspection
- Plenty of Space for Food Plots, Enhancing Hunting
- Great for Turkey Hunting with Roosting Areas in Tree Lines
- Development Potential with 3,500+ Ft of Frontage on Crawford Road
- Centrally Located Near the Golden Triangle with Easy Access to West Point, Columbus, and Brooksville
- 8 miles from Mississippi State University and 2.5 miles from HWY 45

This 201.78± acre property in Oktibbeha County is rare, offering both income potential and exceptional hunting opportunities. With approximately 195± acres of row crop fields and the remainder covered in big hardwood tree lines, this tract is perfect for those seeking productivity and recreation. The expansive farmland presents an excellent income-generating opportunity, while the hardwoods along the field edges provide prime spots for tree stands, ideal for hunting the area's large deer population. On the initial inspection, more than 20 deer were spotted grazing in the cut bean fields, and there's plenty of space to plant food plots, creating an ideal hunting setup. Additionally, the property is a haven for turkey hunting, with the tree lines providing perfect roosting areas before they descend into the fields on early spring mornings. This tract also holds strong potential for development, featuring over 3,500 feet of road frontage on Crawford Road and a location central to the Golden Triangle. Located 8 miles from Mississippi State University and 2.5 miles from US-HWY 45, it offers convenient access to West Point, Columbus, and Brooksville. A property like this is a rare opportunity in Starkville, MS. To schedule a private showing, contact Walker Tranum today!