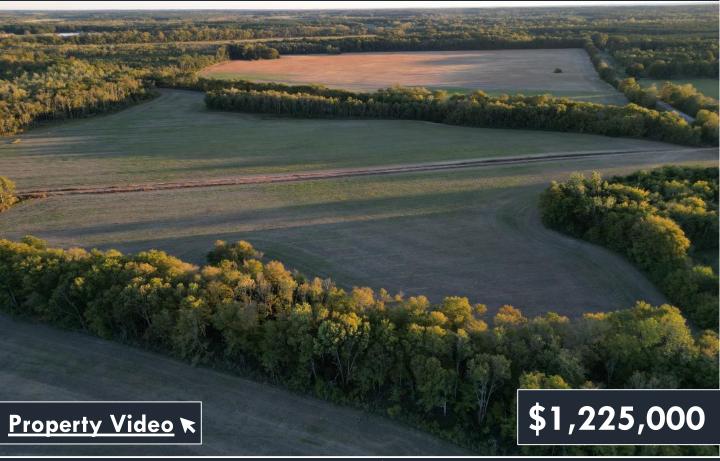

#### PRIME INVESTMENT AND HUNTING RETREAT

201.78± Acres in Oktibbeha County, MS

- 195± Acres of Productive Row Crop Fields
- Hardwood Tree Lines Ideal for Hunting
- Excellent Income Potential from Farmland
- Prime Tree Stand Spots Along Field Edges
- Over 20 Deer Spotted on Initial Inspection
- Plenty of Space for Food Plots, Enhancing Hunting
- Great for Turkey Hunting with Roosting Areas in Tree Lines
- Development Potential with 3,500+ Ft of Frontage on Crawford Road
- Centrally Located Near the Golden Triangle with Easy Access to West Point, Columbus, and Brooksville
- 8 miles from Mississippi State University and 2.5 miles from HWY 45

This 201.78± acre property in Oktibbeha County is rare, offering both income potential and exceptional hunting opportunities. With approximately 195± acres of row crop fields and the remainder covered in big hardwood tree lines, this tract is perfect for those seeking productivity and recreation. The expansive farmland presents an excellent income-generating opportunity, while the hardwoods along the field edges provide prime spots for tree stands, ideal for hunting the area's large deer population. On the initial inspection, more than 20 deer were spotted grazing in the cut bean fields, and there's plenty of space to plant food plots, creating an ideal hunting setup. Additionally, the property is a haven for turkey hunting, with the tree lines providing perfect roosting areas before they descend into the fields on early spring mornings. This tract also holds strong potential for development, featuring over 3,500 feet of road frontage on Crawford Road and a location central to the Golden Triangle. Located 8 miles from Mississippi State University and 2.5 miles from US-HWY 45, it offers convenient access to West Point, Columbus, and Brooksville. A property like this is a rare opportunity in Starkville, MS. To schedule a private showing, contact Walker Tranum today!