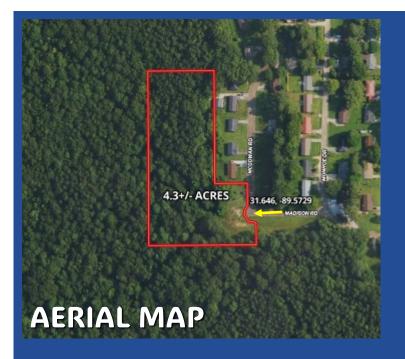

## 4.3± ACRE LOT IN COLLINS COVINGTON COUNTY, MS

This 4.3± acre lot in Covington County offers 4± acres of mixed timber and easy street access, making it perfect for building a home. Conveniently located just off Highway 49 in Collins, MS, and near various restaurants, it's also an excellent opportunity for adding a rental property to your portfolio. Additional lots available.

## COLBY WATSON

O: 601.898.2772 C: 601.668.8096 Colby@TomSmithLand.com

TomSmithLandandHomes.com

Expect More. Get More.

**Directions from the intersection Hwy** 49 and Hwy 84 in Collins, MS: Travel southeast on Hwy 49 for 0.5 miles Turn right onto Sylvia St. and trave 0.3 miles. Turn right onto Madison Rd. After .1 miles, the property will be on your left.