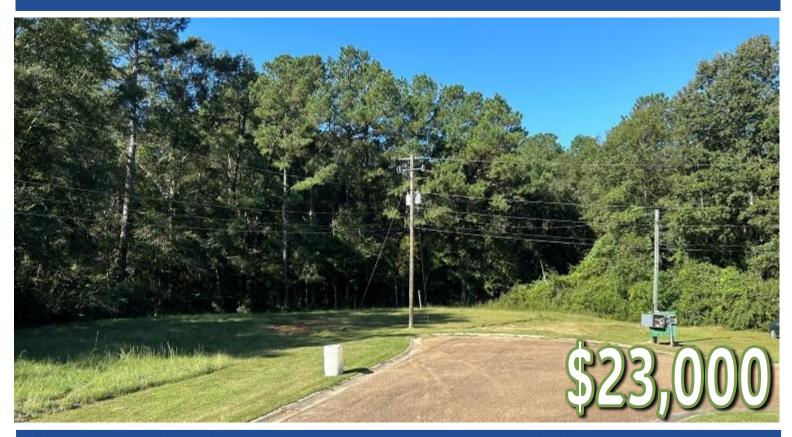

## 4.3± ACRE LOT IN COLLINS COVINGTON COUNTY, MS

This 4.3± acre lot in Covington County offers 4± acres of mixed timber and easy street access, making it perfect for building a home. Conveniently located just off Highway 49 in Collins, MS, and near various restaurants, it's also an excellent opportunity for adding a rental property to your portfolio. Additional lots available.