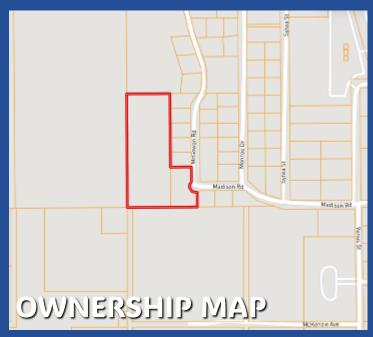

## 4.3± ACRE LOT IN COLLINS COVINGTON COUNTY, MS

This 4.3± acre lot in Covington County offers 4± acres of mixed timber and easy street access, making it perfect for building a home. Conveniently located just off Highway 49 in Collins, MS, and near various restaurants, it's also an excellent opportunity for adding a rental property to your portfolio. Additional lots available.

## COLBY WATSON

O: 601.898.2772 C: 601.668.8096 Colby@TomSmithLand.com

TomSmithLandandHomes.com

Expect More. Get More.

**Directions from the intersection Hwy** 49 and Hwy 84 in Collins, MS: Travel southeast on Hwy 49 for 0.5 miles Turn right onto Sylvia St. and trave 0.3 miles. Turn right onto Madison Rd. After .1 miles, the property will be on your left.