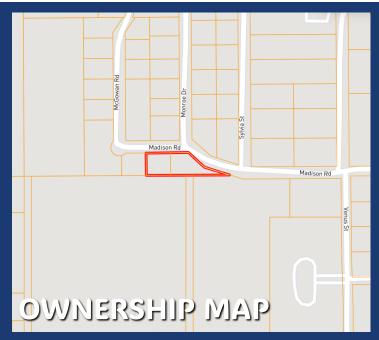

## 0.5± ACRE LOT IN COLLINS COVINGTON COUNTY, MS

This 0.50± acre lot in Covington County offers easy street access, making it perfect for building a home. Conveniently located just off Highway 49 in Collins, MS, and near various restaurants, it's also an excellent opportunity for adding a rental property to your portfolio. Additional lots available.

**Directions from the intersection Hwy** 49 and Hwy 84 in Collins, MS: Travel southeast on Hwy 49 for 0.5 miles Turn right onto Sylvia St. and trave 0.3 miles. Turn right onto Madison Rd. After .1 miles, the property will be on your left.