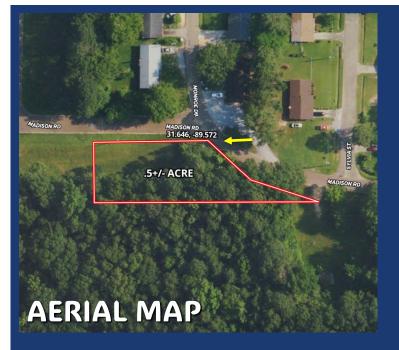

## 0.5± ACRE LOT IN COLLINS COVINGTON COUNTY, MS

This 0.50± acre lot in Covington County offers easy street access, making it perfect for building a home. Conveniently located just off Highway 49 in Collins, MS, and near various restaurants, it's also an excellent opportunity for adding a rental property to your portfolio. Additional lots available.

**Directions from the intersection Hwy** 49 and Hwy 84 in Collins, MS: Travel southeast on Hwy 49 for 0.5 miles Turn right onto Sylvia St. and trave 0.3 miles. Turn right onto Madison Rd. After .1 miles, the property will be on your left.