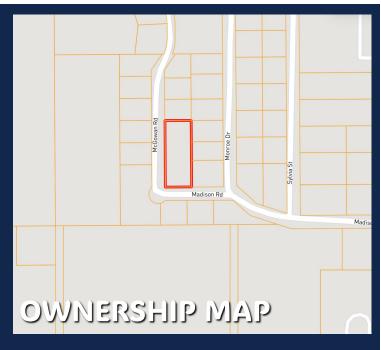

## 0.57± ACRE LOT IN COLLINS COVINGTON COUNTY, MS

This 0.57± acre lot in Covington County offers easy street access, making it perfect for building a home. Conveniently located just off Highway 49 in Collins, MS, and near various restaurants, it's also an excellent opportunity for adding a rental property to your portfolio. Additional lots available.

**Directions from the intersection Hwy** 49 and Hwy 84 in Collins, MS: Travel southeast on Hwy 49 for 0.5 miles Turn right onto Sylvia St. and trave 0.3 miles. Turn right onto Madison Rd. After .2 miles, the property will be on your right. Google Map Link **Click Here for the LandId Interactive Map Link** 