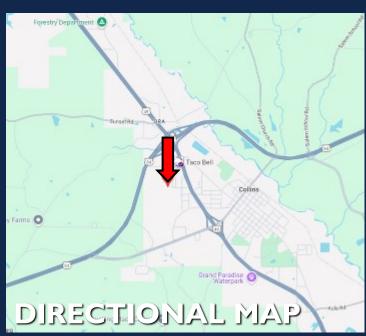

**Directions from the intersection Hwy** 49 and Hwy 84 in Collins, MS: Travel southeast on Hwy 49 for 0.5 miles Turn right onto Sylvia St. and trave 0.3 miles. Turn right onto Madison Rd. After .2 miles, the property will be on your right. Google Map Link **Click Here for the LandId Interactive Map Link** 