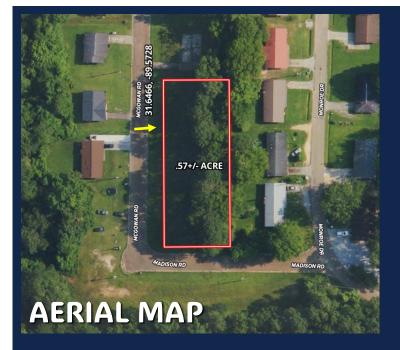

## 0.57± ACRE LOT IN COLLINS COVINGTON COUNTY, MS

This 0.57± acre lot in Covington County offers easy street access, making it perfect for building a home. Conveniently located just off Highway 49 in Collins, MS, and near various restaurants, it's also an excellent opportunity for adding a rental property to your portfolio. Additional lots available.

**Directions from the intersection Hwy** 49 and Hwy 84 in Collins, MS: Travel southeast on Hwy 49 for 0.5 miles Turn right onto Sylvia St. and trave 0.3 miles. Turn right onto Madison Rd. After .2 miles, the property will be on your right. Google Map Link **Click Here for the LandId Interactive Map Link** 