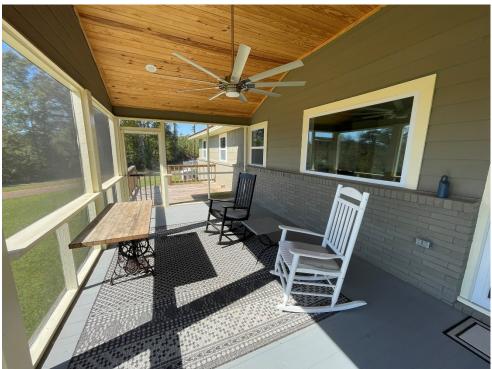

123 Leming Road, Braxton, MS

\$285,000

Welcome to your perfect country escape! Located on 3.5± acres in the heart of Simpson County, MS, this property offers tranquility and convenience, with everything you need to unwind and enjoy rural living. You'll feel right at home when you pull into the private driveway. The cozy 1,969 sq. ft. house features three spacious bedrooms and three full bathrooms, offering plenty of room for family and guests. Relax on the screened-in porches at the front and back, perfect for peaceful afternoons or hosting cookouts. If you're looking for extra space for projects or storage, this property has you covered! It features a 60x30 equipment building, a detached carport, and a massive 80x40 insulated workshop with three 16-foot roll-up doors—ideal for storing equipment or running a business from home. Inside, the inviting family room and updated kitchen are great for gatherings. The recently renovated kitchen features new appliances, cabinets, and sinks, making it stylish and functional. Plus, the new HVAC system ensures comfort year-round. Outside, you'll find a little bit of everything—muscadine vines, a garden area, a large front yard with scenic views, and a fenced-in backyard for added privacy. Whether you're looking for peaceful living or a place with plenty of space to pursue your passions, this property is the perfect mix of both. Call Tom to schedule your tour today! ADDITIONAL ACREAGE AVAIABLE