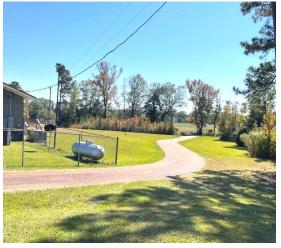

123 Leming Road, Braxton, MS

\$285,000

Welcome to your perfect country escape! Located on 3.5± acres in the heart of Simpson County, MS, this property offers tranquility and convenience, with everything you need to unwind and enjoy rural living. You'll feel right at home when you pull into the private driveway. The cozy 1,969 sq. ft. house features three spacious bedrooms and three full bathrooms, offering plenty of room for family and guests. Relax on the screened-in porches at the front and back, perfect for peaceful afternoons or hosting cookouts. If you're looking for extra space for projects or storage, this property has you covered! It features a 60x30 equipment building, a detached carport, and a massive 80x40 insulated workshop with three 16-foot roll-up doors—ideal for storing equipment or running a business from home. Inside, the inviting family room and updated kitchen are great for gatherings. The recently renovated kitchen features new appliances, cabinets, and sinks, making it stylish and functional. Plus, the new HVAC system ensures comfort year-round. Outside, you'll find a little bit of everything—muscadine vines, a garden area, a large front yard with scenic views, and a fenced-in backyard for added privacy. Whether you're looking for peaceful living or a place with plenty of space to pursue your passions, this property is the perfect mix of both. Call Tom to schedule your tour today! ADDITIONAL ACREAGE AVAIABLE