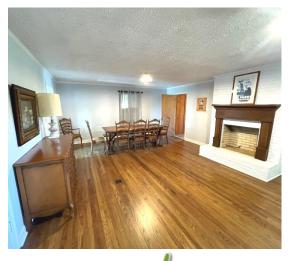

123 Leming Road, Braxton, MS

\$285,000

Welcome to your perfect country escape! Located on 3.5± acres in the heart of Simpson County, MS, this property offers tranquility and convenience, with everything you need to unwind and enjoy rural living. You'll feel right at home when you pull into the private driveway. The cozy 1,969 sq. ft. house features three spacious bedrooms and three full bathrooms, offering plenty of room for family and guests. Relax on the screened-in porches at the front and back, perfect for peaceful afternoons or hosting cookouts. If you're looking for extra space for projects or storage, this property has you covered! It features a 60x30 equipment building, a detached carport, and a massive 80x40 insulated workshop with three 16-foot roll-up doors—ideal for storing equipment or running a business from home. Inside, the inviting family room and updated kitchen are great for gatherings. The recently renovated kitchen features new appliances, cabinets, and sinks, making it stylish and functional. Plus, the new HVAC system ensures comfort year-round. Outside, you'll find a little bit of everything—muscadine vines, a garden area, a large front yard with scenic views, and a fenced-in backyard for added privacy. Whether you're looking for peaceful living or a place with plenty of space to pursue your passions, this property is the perfect mix of both. Call Tom to schedule your tour today! ADDITIONAL ACREAGE AVAIABLE