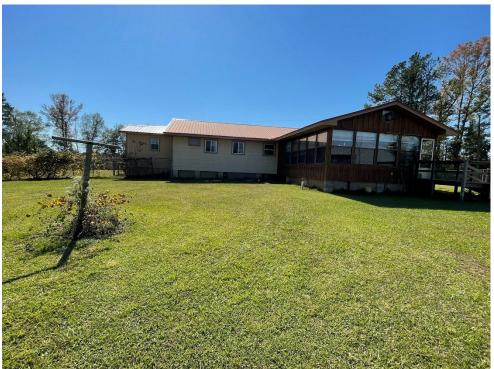

123 Leming Road, Braxton, MS

\$285,000

Welcome to your perfect country escape! Located on 3.5± acres in the heart of Simpson County, MS, this property offers tranquility and convenience, with everything you need to unwind and enjoy rural living. You'll feel right at home when you pull into the private driveway. The cozy 1,969 sq. ft. house features three spacious bedrooms and three full bathrooms, offering plenty of room for family and guests. Relax on the screened-in porches at the front and back, perfect for peaceful afternoons or hosting cookouts. If you're looking for extra space for projects or storage, this property has you covered! It features a 60x30 equipment building, a detached carport, and a massive 80x40 insulated workshop with three 16-foot roll-up doors—ideal for storing equipment or running a business from home. Inside, the inviting family room and updated kitchen are great for gatherings. The recently renovated kitchen features new appliances, cabinets, and sinks, making it stylish and functional. Plus, the new HVAC system ensures comfort year-round. Outside, you'll find a little bit of everything—muscadine vines, a garden area, a large front yard with scenic views, and a fenced-in backyard for added privacy. Whether you're looking for peaceful living or a place with plenty of space to pursue your passions, this property is the perfect mix of both. Call Tom to schedule your tour today! ADDITIONAL ACREAGE AVAIABLE