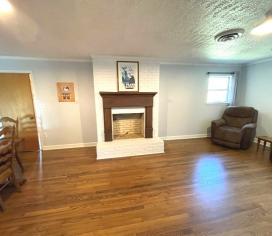

123 Leming Road, Braxton, MS

\$285,000

Welcome to your perfect country escape! Located on 3.5± acres in the heart of Simpson County, MS, this property offers tranquility and convenience, with everything you need to unwind and enjoy rural living. You'll feel right at home when you pull into the private driveway. The cozy 1,969 sq. ft. house features three spacious bedrooms and three full bathrooms, offering plenty of room for family and guests. Relax on the screened-in porches at the front and back, perfect for peaceful afternoons or hosting cookouts. If you're looking for extra space for projects or storage, this property has you covered! It features a 60x30 equipment building, a detached carport, and a massive 80x40 insulated workshop with three 16-foot roll-up doors—ideal for storing equipment or running a business from home. Inside, the inviting family room and updated kitchen are great for gatherings. The recently renovated kitchen features new appliances, cabinets, and sinks, making it stylish and functional. Plus, the new HVAC system ensures comfort year-round. Outside, you'll find a little bit of everything—muscadine vines, a garden area, a large front yard with scenic views, and a fenced-in backyard for added privacy. Whether you're looking for peaceful living or a place with plenty of space to pursue your passions, this property is the perfect mix of both. Call Tom to schedule your tour today! ADDITIONAL ACREAGE AVAIABLE