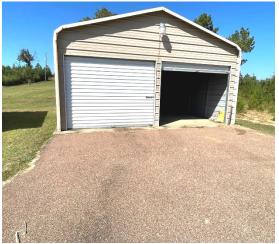

123 Leming Road, Braxton, MS

\$285,000

Welcome to your perfect country escape! Located on 3.5± acres in the heart of Simpson County, MS, this property offers tranquility and convenience, with everything you need to unwind and enjoy rural living. You'll feel right at home when you pull into the private driveway. The cozy 1,969 sq. ft. house features three spacious bedrooms and three full bathrooms, offering plenty of room for family and guests. Relax on the screened-in porches at the front and back, perfect for peaceful afternoons or hosting cookouts. If you're looking for extra space for projects or storage, this property has you covered! It features a 60x30 equipment building, a detached carport, and a massive 80x40 insulated workshop with three 16-foot roll-up doors—ideal for storing equipment or running a business from home. Inside, the inviting family room and updated kitchen are great for gatherings. The recently renovated kitchen features new appliances, cabinets, and sinks, making it stylish and functional. Plus, the new HVAC system ensures comfort year-round. Outside, you'll find a little bit of everything—muscadine vines, a garden area, a large front yard with scenic views, and a fenced-in backyard for added privacy. Whether you're looking for peaceful living or a place with plenty of space to pursue your passions, this property is the perfect mix of both. Call Tom to schedule your tour today! ADDITIONAL ACREAGE AVAIABLE