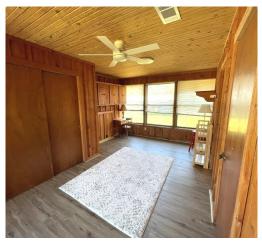

123 Leming Road, Braxton, MS

\$285,000

Welcome to your perfect country escape! Located on 3.5± acres in the heart of Simpson County, MS, this property offers tranquility and convenience, with everything you need to unwind and enjoy rural living. You'll feel right at home when you pull into the private driveway. The cozy 1,969 sq. ft. house features three spacious bedrooms and three full bathrooms, offering plenty of room for family and guests. Relax on the screened-in porches at the front and back, perfect for peaceful afternoons or hosting cookouts. If you're looking for extra space for projects or storage, this property has you covered! It features a 60x30 equipment building, a detached carport, and a massive 80x40 insulated workshop with three 16-foot roll-up doors—ideal for storing equipment or running a business from home. Inside, the inviting family room and updated kitchen are great for gatherings. The recently renovated kitchen features new appliances, cabinets, and sinks, making it stylish and functional. Plus, the new HVAC system ensures comfort year-round. Outside, you'll find a little bit of everything—muscadine vines, a garden area, a large front yard with scenic views, and a fenced-in backyard for added privacy. Whether you're looking for peaceful living or a place with plenty of space to pursue your passions, this property is the perfect mix of both. Call Tom to schedule your tour today! ADDITIONAL ACREAGE AVAIABLE