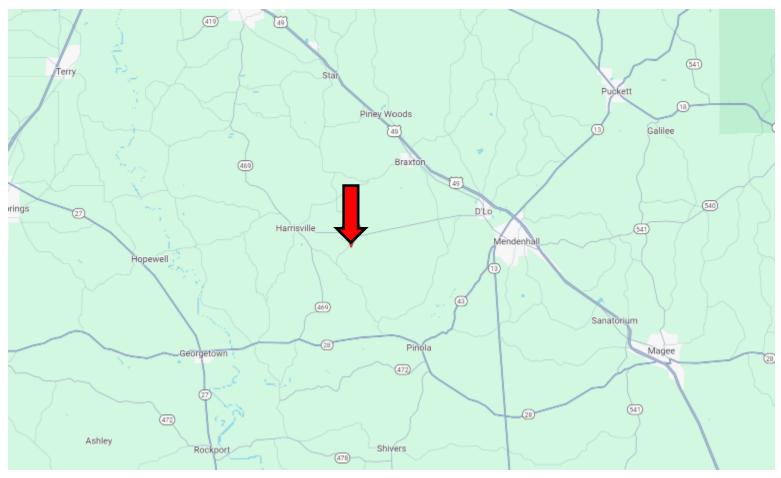

## DIRECTIONAL MAP

<u>Directions from Hwy 149 and Hwy 540 in D'Lo, MS</u>: Travel Hwy 540 for 8 miles. Turn left onto Delancey Road and travel .2 miles. Turn left onto Leming Road. The entrance will be on the left.