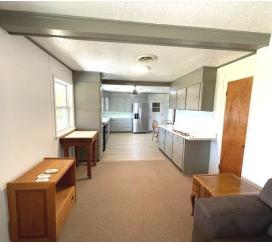

123 Leming Road, Braxton, MS

\$285,000

Welcome to your perfect country escape! Located on 3.5± acres in the heart of Simpson County, MS, this property offers tranquility and convenience, with everything you need to unwind and enjoy rural living. You'll feel right at home when you pull into the private driveway. The cozy 1,969 sq. ft. house features three spacious bedrooms and three full bathrooms, offering plenty of room for family and guests. Relax on the screened-in porches at the front and back, perfect for peaceful afternoons or hosting cookouts. If you're looking for extra space for projects or storage, this property has you covered! It features a 60x30 equipment building, a detached carport, and a massive 80x40 insulated workshop with three 16-foot roll-up doors—ideal for storing equipment or running a business from home. Inside, the inviting family room and updated kitchen are great for gatherings. The recently renovated kitchen features new appliances, cabinets, and sinks, making it stylish and functional. Plus, the new HVAC system ensures comfort year-round. Outside, you'll find a little bit of everything—muscadine vines, a garden area, a large front yard with scenic views, and a fenced-in backyard for added privacy. Whether you're looking for peaceful living or a place with plenty of space to pursue your passions, this property is the perfect mix of both. Call Tom to schedule your tour today! ADDITIONAL ACREAGE AVAIABLE