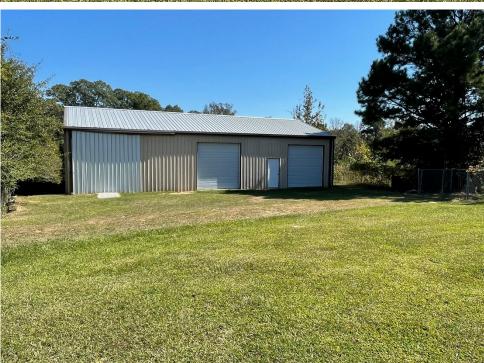

123 Leming Road, Braxton, MS

\$285,000

Welcome to your perfect country escape! Located on 3.5± acres in the heart of Simpson County, MS, this property offers tranquility and convenience, with everything you need to unwind and enjoy rural living. You'll feel right at home when you pull into the private driveway. The cozy 1,969 sq. ft. house features three spacious bedrooms and three full bathrooms, offering plenty of room for family and guests. Relax on the screened-in porches at the front and back, perfect for peaceful afternoons or hosting cookouts. If you're looking for extra space for projects or storage, this property has you covered! It features a 60x30 equipment building, a detached carport, and a massive 80x40 insulated workshop with three 16-foot roll-up doors—ideal for storing equipment or running a business from home. Inside, the inviting family room and updated kitchen are great for gatherings. The recently renovated kitchen features new appliances, cabinets, and sinks, making it stylish and functional. Plus, the new HVAC system ensures comfort year-round. Outside, you'll find a little bit of everything—muscadine vines, a garden area, a large front yard with scenic views, and a fenced-in backyard for added privacy. Whether you're looking for peaceful living or a place with plenty of space to pursue your passions, this property is the perfect mix of both. Call Tom to schedule your tour today! ADDITIONAL ACREAGE AVAIABLE