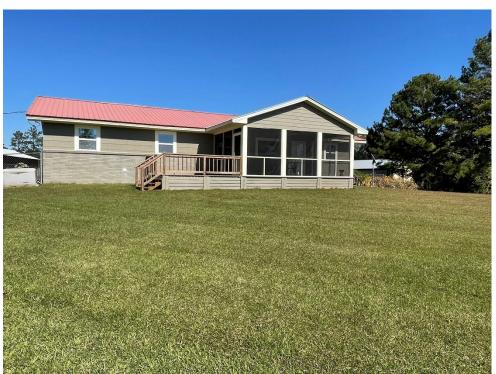

123 Leming Road, Braxton, MS

\$285,000

Welcome to your perfect country escape! Located on 3.5± acres in the heart of Simpson County, MS, this property offers tranquility and convenience, with everything you need to unwind and enjoy rural living. You'll feel right at home when you pull into the private driveway. The cozy 1,969 sq. ft. house features three spacious bedrooms and three full bathrooms, offering plenty of room for family and guests. Relax on the screened-in porches at the front and back, perfect for peaceful afternoons or hosting cookouts. If you're looking for extra space for projects or storage, this property has you covered! It features a 60x30 equipment building, a detached carport, and a massive 80x40 insulated workshop with three 16-foot roll-up doors—ideal for storing equipment or running a business from home. Inside, the inviting family room and updated kitchen are great for gatherings. The recently renovated kitchen features new appliances, cabinets, and sinks, making it stylish and functional. Plus, the new HVAC system ensures comfort year-round. Outside, you'll find a little bit of everything—muscadine vines, a garden area, a large front yard with scenic views, and a fenced-in backyard for added privacy. Whether you're looking for peaceful living or a place with plenty of space to pursue your passions, this property is the perfect mix of both. Call Tom to schedule your tour today! ADDITIONAL ACREAGE AVAIABLE