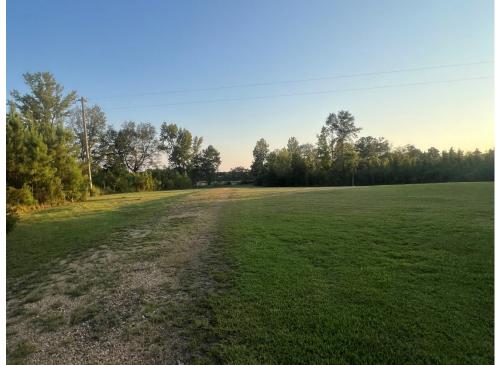

123 Leming Road, Braxton, MS

\$285,000

Welcome to your perfect country escape! Located on 3.5± acres in the heart of Simpson County, MS, this property offers tranquility and convenience, with everything you need to unwind and enjoy rural living. You'll feel right at home when you pull into the private driveway. The cozy 1,969 sq. ft. house features three spacious bedrooms and three full bathrooms, offering plenty of room for family and guests. Relax on the screened-in porches at the front and back, perfect for peaceful afternoons or hosting cookouts. If you're looking for extra space for projects or storage, this property has you covered! It features a 60x30 equipment building, a detached carport, and a massive 80x40 insulated workshop with three 16-foot roll-up doors—ideal for storing equipment or running a business from home. Inside, the inviting family room and updated kitchen are great for gatherings. The recently renovated kitchen features new appliances, cabinets, and sinks, making it stylish and functional. Plus, the new HVAC system ensures comfort year-round. Outside, you'll find a little bit of everything—muscadine vines, a garden area, a large front yard with scenic views, and a fenced-in backyard for added privacy. Whether you're looking for peaceful living or a place with plenty of space to pursue your passions, this property is the perfect mix of both. Call Tom to schedule your tour today! ADDITIONAL ACREAGE AVAIABLE