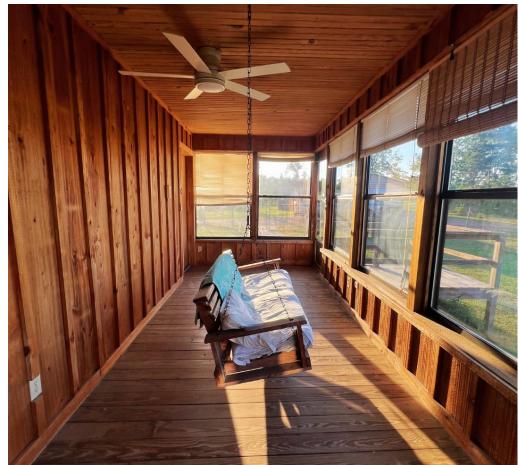

123 Leming Road, Braxton, MS

\$285,000

Welcome to your perfect country escape! Located on 3.5± acres in the heart of Simpson County, MS, this property offers tranquility and convenience, with everything you need to unwind and enjoy rural living. You'll feel right at home when you pull into the private driveway. The cozy 1,969 sq. ft. house features three spacious bedrooms and three full bathrooms, offering plenty of room for family and guests. Relax on the screened-in porches at the front and back, perfect for peaceful afternoons or hosting cookouts. If you're looking for extra space for projects or storage, this property has you covered! It features a 60x30 equipment building, a detached carport, and a massive 80x40 insulated workshop with three 16-foot roll-up doors—ideal for storing equipment or running a business from home. Inside, the inviting family room and updated kitchen are great for gatherings. The recently renovated kitchen features new appliances, cabinets, and sinks, making it stylish and functional. Plus, the new HVAC system ensures comfort year-round. Outside, you'll find a little bit of everything—muscadine vines, a garden area, a large front yard with scenic views, and a fenced-in backyard for added privacy. Whether you're looking for peaceful living or a place with plenty of space to pursue your passions, this property is the perfect mix of both. Call Tom to schedule your tour today! ADDITIONAL ACREAGE AVAIABLE