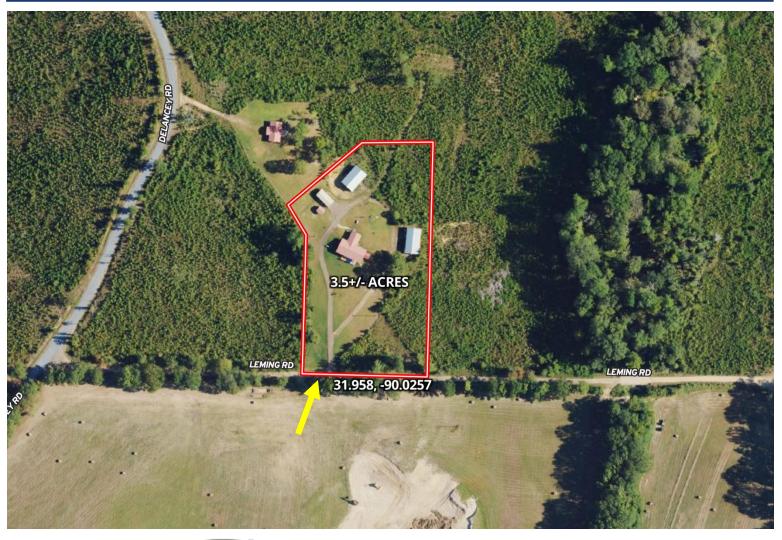

## **AERIAL MAP**

The Land & Homes Expert You Can Trust!

123 Leming Road, Braxton, MS

\$285,000

Welcome to your perfect country escape! Located on 3.5± acres in the heart of Simpson County, MS, this property offers tranquility and convenience, with everything you need to unwind and enjoy rural living. You'll feel right at home when you pull into the private driveway. The cozy 1,969 sq. ft. house features three spacious bedrooms and three full bathrooms, offering plenty of room for family and guests. Relax on the screened-in porches at the front and back, perfect for peaceful afternoons or hosting cookouts. If you're looking for extra space for projects or storage, this property has you covered! It features a 60x30 equipment building, a detached carport, and a massive 80x40 insulated workshop with three 16-foot roll-up doors—ideal for storing equipment or running a business from home. Inside, the inviting family room and updated kitchen are great for gatherings. The recently renovated kitchen features new appliances, cabinets, and sinks, making it stylish and functional. Plus, the new HVAC system ensures comfort year-round. Outside, you'll find a little bit of everything—muscadine vines, a garden area, a large front yard with scenic views, and a fenced-in backyard for added privacy. Whether you're looking for peaceful living or a place with plenty of space to pursue your passions, this property is the perfect mix of both. Call Tom to schedule your tour today! ADDITIONAL ACREAGE AVAIABLE