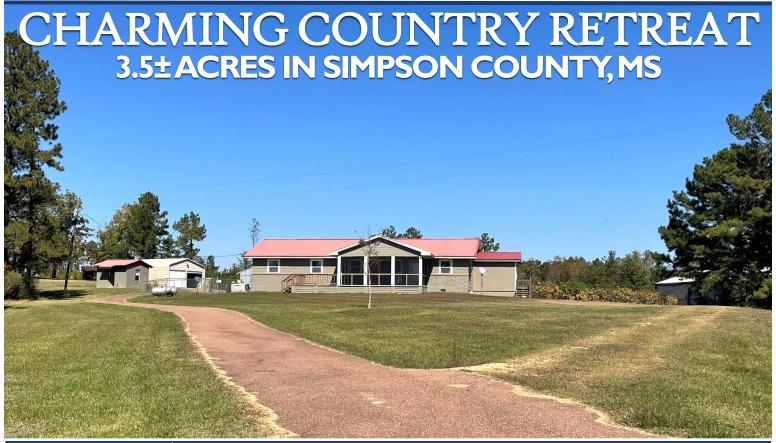

123 Leming Road, Braxton, MS

\$285,000

Welcome to your perfect country escape! Located on 3.5± acres in the heart of Simpson County, MS, this property offers tranquility and convenience, with everything you need to unwind and enjoy rural living. You'll feel right at home when you pull into the private driveway. The cozy 1,969 sq. ft. house features three spacious bedrooms and three full bathrooms, offering plenty of room for family and guests. Relax on the screened-in porches at the front and back, perfect for peaceful afternoons or hosting cookouts. If you're looking for extra space for projects or storage, this property has you covered! It features a 60x30 equipment building, a detached carport, and a massive 80x40 insulated workshop with three 16-foot roll-up doors—ideal for storing equipment or running a business from home. Inside, the inviting family room and updated kitchen are great for gatherings. The recently renovated kitchen features new appliances, cabinets, and sinks, making it stylish and functional. Plus, the new HVAC system ensures comfort year-round. Outside, you'll find a little bit of everything—muscadine vines, a garden area, a large front yard with scenic views, and a fenced-in backyard for added privacy. Whether you're looking for peaceful living or a place with plenty of space to pursue your passions, this property is the perfect mix of both. Call Tom to schedule your tour today! ADDITIONAL ACREAGE AVAIABLE