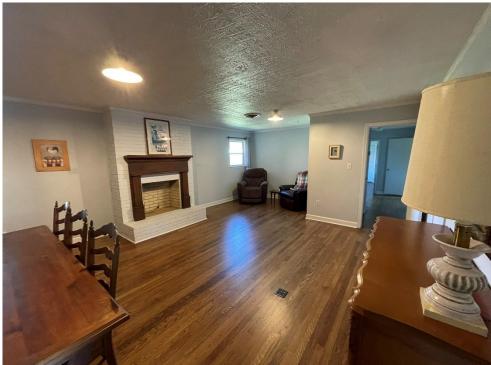

123 Leming Road, Braxton, MS

\$285,000

Welcome to your perfect country escape! Located on 3.5± acres in the heart of Simpson County, MS, this property offers tranquility and convenience, with everything you need to unwind and enjoy rural living. You'll feel right at home when you pull into the private driveway. The cozy 1,969 sq. ft. house features three spacious bedrooms and three full bathrooms, offering plenty of room for family and guests. Relax on the screened-in porches at the front and back, perfect for peaceful afternoons or hosting cookouts. If you're looking for extra space for projects or storage, this property has you covered! It features a 60x30 equipment building, a detached carport, and a massive 80x40 insulated workshop with three 16-foot roll-up doors—ideal for storing equipment or running a business from home. Inside, the inviting family room and updated kitchen are great for gatherings. The recently renovated kitchen features new appliances, cabinets, and sinks, making it stylish and functional. Plus, the new HVAC system ensures comfort year-round. Outside, you'll find a little bit of everything—muscadine vines, a garden area, a large front yard with scenic views, and a fenced-in backyard for added privacy. Whether you're looking for peaceful living or a place with plenty of space to pursue your passions, this property is the perfect mix of both. Call Tom to schedule your tour today! ADDITIONAL ACREAGE AVAIABLE