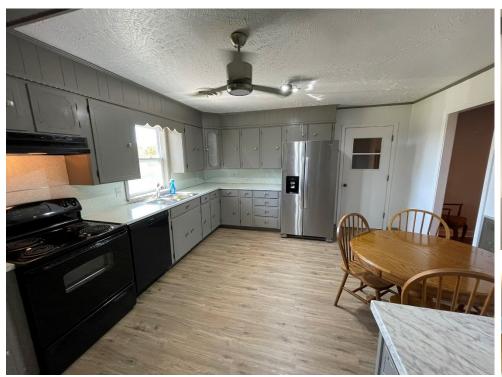

123 Leming Road, Braxton, MS

\$285,000

Welcome to your perfect country escape! Located on 3.5± acres in the heart of Simpson County, MS, this property offers tranquility and convenience, with everything you need to unwind and enjoy rural living. You'll feel right at home when you pull into the private driveway. The cozy 1,969 sq. ft. house features three spacious bedrooms and three full bathrooms, offering plenty of room for family and guests. Relax on the screened-in porches at the front and back, perfect for peaceful afternoons or hosting cookouts. If you're looking for extra space for projects or storage, this property has you covered! It features a 60x30 equipment building, a detached carport, and a massive 80x40 insulated workshop with three 16-foot roll-up doors—ideal for storing equipment or running a business from home. Inside, the inviting family room and updated kitchen are great for gatherings. The recently renovated kitchen features new appliances, cabinets, and sinks, making it stylish and functional. Plus, the new HVAC system ensures comfort year-round. Outside, you'll find a little bit of everything—muscadine vines, a garden area, a large front yard with scenic views, and a fenced-in backyard for added privacy. Whether you're looking for peaceful living or a place with plenty of space to pursue your passions, this property is the perfect mix of both. Call Tom to schedule your tour today! ADDITIONAL ACREAGE AVAIABLE