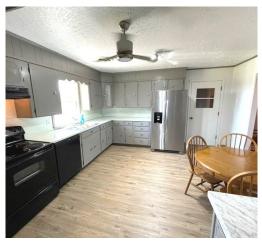

123 Leming Road, Braxton, MS

\$285,000

Welcome to your perfect country escape! Located on 3.5± acres in the heart of Simpson County, MS, this property offers tranquility and convenience, with everything you need to unwind and enjoy rural living. You'll feel right at home when you pull into the private driveway. The cozy 1,969 sq. ft. house features three spacious bedrooms and three full bathrooms, offering plenty of room for family and guests. Relax on the screened-in porches at the front and back, perfect for peaceful afternoons or hosting cookouts. If you're looking for extra space for projects or storage, this property has you covered! It features a 60x30 equipment building, a detached carport, and a massive 80x40 insulated workshop with three 16-foot roll-up doors—ideal for storing equipment or running a business from home. Inside, the inviting family room and updated kitchen are great for gatherings. The recently renovated kitchen features new appliances, cabinets, and sinks, making it stylish and functional. Plus, the new HVAC system ensures comfort year-round. Outside, you'll find a little bit of everything—muscadine vines, a garden area, a large front yard with scenic views, and a fenced-in backyard for added privacy. Whether you're looking for peaceful living or a place with plenty of space to pursue your passions, this property is the perfect mix of both. Call Tom to schedule your tour today! ADDITIONAL ACREAGE AVAIABLE