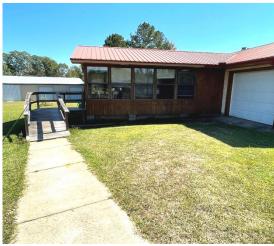

123 Leming Road, Braxton, MS

\$285,000

Welcome to your perfect country escape! Located on 3.5± acres in the heart of Simpson County, MS, this property offers tranquility and convenience, with everything you need to unwind and enjoy rural living. You'll feel right at home when you pull into the private driveway. The cozy 1,969 sq. ft. house features three spacious bedrooms and three full bathrooms, offering plenty of room for family and guests. Relax on the screened-in porches at the front and back, perfect for peaceful afternoons or hosting cookouts. If you're looking for extra space for projects or storage, this property has you covered! It features a 60x30 equipment building, a detached carport, and a massive 80x40 insulated workshop with three 16-foot roll-up doors—ideal for storing equipment or running a business from home. Inside, the inviting family room and updated kitchen are great for gatherings. The recently renovated kitchen features new appliances, cabinets, and sinks, making it stylish and functional. Plus, the new HVAC system ensures comfort year-round. Outside, you'll find a little bit of everything—muscadine vines, a garden area, a large front yard with scenic views, and a fenced-in backyard for added privacy. Whether you're looking for peaceful living or a place with plenty of space to pursue your passions, this property is the perfect mix of both. Call Tom to schedule your tour today! ADDITIONAL ACREAGE AVAIABLE