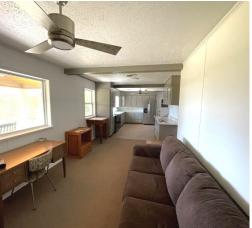

123 Leming Road, Braxton, MS

\$285,000

Welcome to your perfect country escape! Located on 3.5± acres in the heart of Simpson County, MS, this property offers tranquility and convenience, with everything you need to unwind and enjoy rural living. You'll feel right at home when you pull into the private driveway. The cozy 1,969 sq. ft. house features three spacious bedrooms and three full bathrooms, offering plenty of room for family and guests. Relax on the screened-in porches at the front and back, perfect for peaceful afternoons or hosting cookouts. If you're looking for extra space for projects or storage, this property has you covered! It features a 60x30 equipment building, a detached carport, and a massive 80x40 insulated workshop with three 16-foot roll-up doors—ideal for storing equipment or running a business from home. Inside, the inviting family room and updated kitchen are great for gatherings. The recently renovated kitchen features new appliances, cabinets, and sinks, making it stylish and functional. Plus, the new HVAC system ensures comfort year-round. Outside, you'll find a little bit of everything—muscadine vines, a garden area, a large front yard with scenic views, and a fenced-in backyard for added privacy. Whether you're looking for peaceful living or a place with plenty of space to pursue your passions, this property is the perfect mix of both. Call Tom to schedule your tour today! ADDITIONAL ACREAGE AVAIABLE