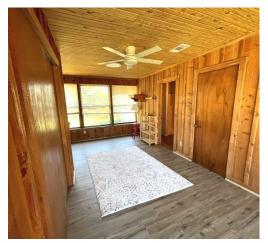

123 Leming Road, Braxton, MS

\$285,000

Welcome to your perfect country escape! Located on 3.5± acres in the heart of Simpson County, MS, this property offers tranquility and convenience, with everything you need to unwind and enjoy rural living. You'll feel right at home when you pull into the private driveway. The cozy 1,969 sq. ft. house features three spacious bedrooms and three full bathrooms, offering plenty of room for family and guests. Relax on the screened-in porches at the front and back, perfect for peaceful afternoons or hosting cookouts. If you're looking for extra space for projects or storage, this property has you covered! It features a 60x30 equipment building, a detached carport, and a massive 80x40 insulated workshop with three 16-foot roll-up doors—ideal for storing equipment or running a business from home. Inside, the inviting family room and updated kitchen are great for gatherings. The recently renovated kitchen features new appliances, cabinets, and sinks, making it stylish and functional. Plus, the new HVAC system ensures comfort year-round. Outside, you'll find a little bit of everything—muscadine vines, a garden area, a large front yard with scenic views, and a fenced-in backyard for added privacy. Whether you're looking for peaceful living or a place with plenty of space to pursue your passions, this property is the perfect mix of both. Call Tom to schedule your tour today! ADDITIONAL ACREAGE AVAIABLE