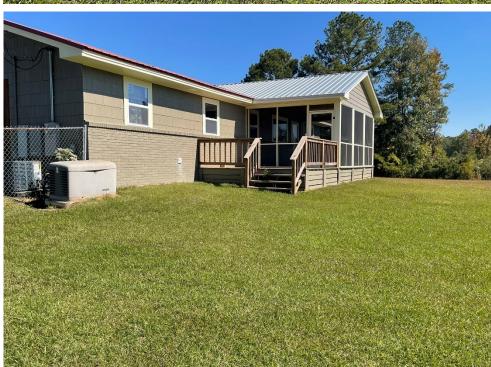

123 Leming Road, Braxton, MS

\$285,000

Welcome to your perfect country escape! Located on 3.5± acres in the heart of Simpson County, MS, this property offers tranquility and convenience, with everything you need to unwind and enjoy rural living. You'll feel right at home when you pull into the private driveway. The cozy 1,969 sq. ft. house features three spacious bedrooms and three full bathrooms, offering plenty of room for family and guests. Relax on the screened-in porches at the front and back, perfect for peaceful afternoons or hosting cookouts. If you're looking for extra space for projects or storage, this property has you covered! It features a 60x30 equipment building, a detached carport, and a massive 80x40 insulated workshop with three 16-foot roll-up doors—ideal for storing equipment or running a business from home. Inside, the inviting family room and updated kitchen are great for gatherings. The recently renovated kitchen features new appliances, cabinets, and sinks, making it stylish and functional. Plus, the new HVAC system ensures comfort year-round. Outside, you'll find a little bit of everything—muscadine vines, a garden area, a large front yard with scenic views, and a fenced-in backyard for added privacy. Whether you're looking for peaceful living or a place with plenty of space to pursue your passions, this property is the perfect mix of both. Call Tom to schedule your tour today! ADDITIONAL ACREAGE AVAIABLE