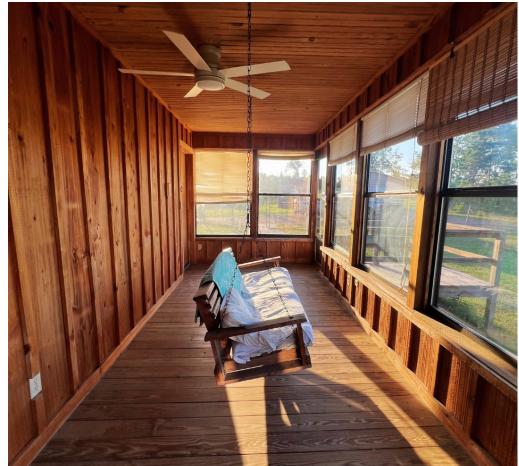

123 Leming Road, Braxton, MS

\$269,000

Welcome to your perfect country escape! Located on 3.5± acres in the heart of Simpson County, MS, this property offers tranquility and convenience, with everything you need to unwind and enjoy rural living. You'll feel right at home when you pull into the private driveway. The cozy 1,969 sq. ft. house features three spacious bedrooms and three full bathrooms, offering plenty of room for family and guests. Relax on the screened-in porches at the front and back, perfect for peaceful afternoons or hosting cookouts. If you're looking for extra space for projects or storage, this property has you covered! It features a 60x30 equipment building, a detached carport, and a massive 80x40 insulated workshop with three 16-foot roll-up doors—ideal for storing equipment or running a business from home. Inside, the inviting family room and updated kitchen are great for gatherings. The recently renovated kitchen features new appliances, cabinets, and sinks, making it stylish and functional. Plus, the new HVAC system ensures comfort year-round. Outside, you'll find a little bit of everything—muscadine vines, a garden area, a large front yard with scenic views, and a fenced-in backyard for added privacy. Whether you're looking for peaceful living or a place with plenty of space to pursue your passions, this property is the perfect mix of both. Call Tom to schedule your tour today! ADDITIONAL ACREAGE AVAIABLE