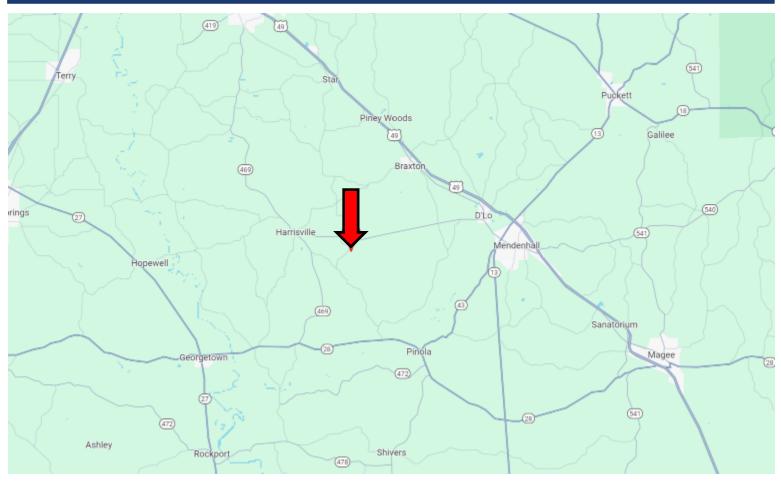

## DIRECTIONAL MAP

<u>Directions from Hwy 149 and Hwy 540 in D'Lo, MS</u>: Travel Hwy 540 for 8 miles. Turn left onto Delancey Road and travel .2 miles. Turn left onto Leming Road. The entrance will be on the left.