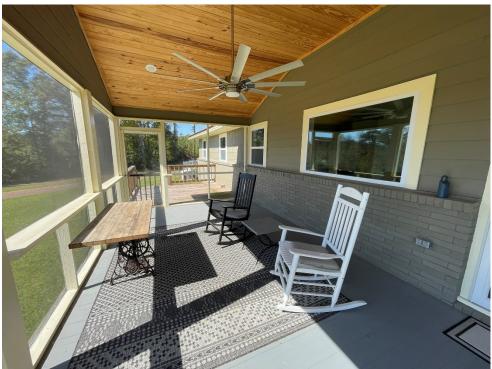

123 Leming Road, Braxton, MS

\$269,000

Welcome to your perfect country escape! Located on 3.5± acres in the heart of Simpson County, MS, this property offers tranquility and convenience, with everything you need to unwind and enjoy rural living. You'll feel right at home when you pull into the private driveway. The cozy 1,969 sq. ft. house features three spacious bedrooms and three full bathrooms, offering plenty of room for family and guests. Relax on the screened-in porches at the front and back, perfect for peaceful afternoons or hosting cookouts. If you're looking for extra space for projects or storage, this property has you covered! It features a 60x30 equipment building, a detached carport, and a massive 80x40 insulated workshop with three 16-foot roll-up doors—ideal for storing equipment or running a business from home. Inside, the inviting family room and updated kitchen are great for gatherings. The recently renovated kitchen features new appliances, cabinets, and sinks, making it stylish and functional. Plus, the new HVAC system ensures comfort year-round. Outside, you'll find a little bit of everything—muscadine vines, a garden area, a large front yard with scenic views, and a fenced-in backyard for added privacy. Whether you're looking for peaceful living or a place with plenty of space to pursue your passions, this property is the perfect mix of both. Call Tom to schedule your tour today! ADDITIONAL ACREAGE AVAIABLE