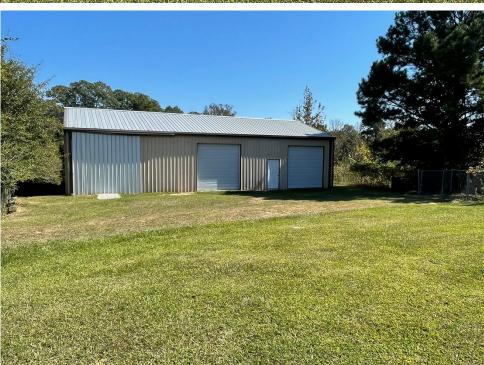

123 Leming Road, Braxton, MS

\$269,000

Welcome to your perfect country escape! Located on 3.5± acres in the heart of Simpson County, MS, this property offers tranquility and convenience, with everything you need to unwind and enjoy rural living. You'll feel right at home when you pull into the private driveway. The cozy 1,969 sq. ft. house features three spacious bedrooms and three full bathrooms, offering plenty of room for family and guests. Relax on the screened-in porches at the front and back, perfect for peaceful afternoons or hosting cookouts. If you're looking for extra space for projects or storage, this property has you covered! It features a 60x30 equipment building, a detached carport, and a massive 80x40 insulated workshop with three 16-foot roll-up doors—ideal for storing equipment or running a business from home. Inside, the inviting family room and updated kitchen are great for gatherings. The recently renovated kitchen features new appliances, cabinets, and sinks, making it stylish and functional. Plus, the new HVAC system ensures comfort year-round. Outside, you'll find a little bit of everything—muscadine vines, a garden area, a large front yard with scenic views, and a fenced-in backyard for added privacy. Whether you're looking for peaceful living or a place with plenty of space to pursue your passions, this property is the perfect mix of both. Call Tom to schedule your tour today! ADDITIONAL ACREAGE AVAIABLE