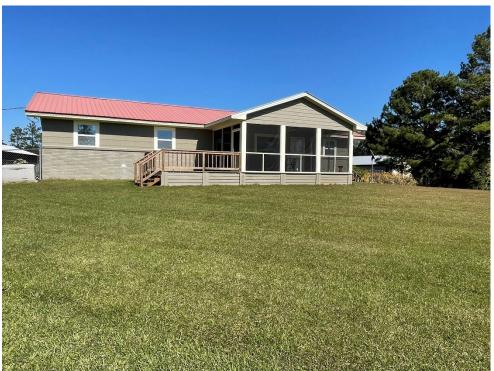

123 Leming Road, Braxton, MS

\$269,000

Welcome to your perfect country escape! Located on 3.5± acres in the heart of Simpson County, MS, this property offers tranquility and convenience, with everything you need to unwind and enjoy rural living. You'll feel right at home when you pull into the private driveway. The cozy 1,969 sq. ft. house features three spacious bedrooms and three full bathrooms, offering plenty of room for family and guests. Relax on the screened-in porches at the front and back, perfect for peaceful afternoons or hosting cookouts. If you're looking for extra space for projects or storage, this property has you covered! It features a 60x30 equipment building, a detached carport, and a massive 80x40 insulated workshop with three 16-foot roll-up doors—ideal for storing equipment or running a business from home. Inside, the inviting family room and updated kitchen are great for gatherings. The recently renovated kitchen features new appliances, cabinets, and sinks, making it stylish and functional. Plus, the new HVAC system ensures comfort year-round. Outside, you'll find a little bit of everything—muscadine vines, a garden area, a large front yard with scenic views, and a fenced-in backyard for added privacy. Whether you're looking for peaceful living or a place with plenty of space to pursue your passions, this property is the perfect mix of both. Call Tom to schedule your tour today! ADDITIONAL ACREAGE AVAIABLE