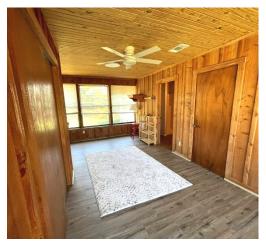

123 Leming Road, Braxton, MS

\$269,000

Welcome to your perfect country escape! Located on 3.5± acres in the heart of Simpson County, MS, this property offers tranquility and convenience, with everything you need to unwind and enjoy rural living. You'll feel right at home when you pull into the private driveway. The cozy 1,969 sq. ft. house features three spacious bedrooms and three full bathrooms, offering plenty of room for family and guests. Relax on the screened-in porches at the front and back, perfect for peaceful afternoons or hosting cookouts. If you're looking for extra space for projects or storage, this property has you covered! It features a 60x30 equipment building, a detached carport, and a massive 80x40 insulated workshop with three 16-foot roll-up doors—ideal for storing equipment or running a business from home. Inside, the inviting family room and updated kitchen are great for gatherings. The recently renovated kitchen features new appliances, cabinets, and sinks, making it stylish and functional. Plus, the new HVAC system ensures comfort year-round. Outside, you'll find a little bit of everything—muscadine vines, a garden area, a large front yard with scenic views, and a fenced-in backyard for added privacy. Whether you're looking for peaceful living or a place with plenty of space to pursue your passions, this property is the perfect mix of both. Call Tom to schedule your tour today! ADDITIONAL ACREAGE AVAIABLE