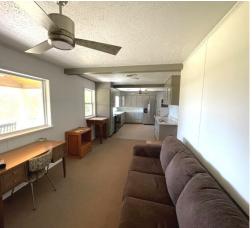

123 Leming Road, Braxton, MS

\$269,000

Welcome to your perfect country escape! Located on 3.5± acres in the heart of Simpson County, MS, this property offers tranquility and convenience, with everything you need to unwind and enjoy rural living. You'll feel right at home when you pull into the private driveway. The cozy 1,969 sq. ft. house features three spacious bedrooms and three full bathrooms, offering plenty of room for family and guests. Relax on the screened-in porches at the front and back, perfect for peaceful afternoons or hosting cookouts. If you're looking for extra space for projects or storage, this property has you covered! It features a 60x30 equipment building, a detached carport, and a massive 80x40 insulated workshop with three 16-foot roll-up doors—ideal for storing equipment or running a business from home. Inside, the inviting family room and updated kitchen are great for gatherings. The recently renovated kitchen features new appliances, cabinets, and sinks, making it stylish and functional. Plus, the new HVAC system ensures comfort year-round. Outside, you'll find a little bit of everything—muscadine vines, a garden area, a large front yard with scenic views, and a fenced-in backyard for added privacy. Whether you're looking for peaceful living or a place with plenty of space to pursue your passions, this property is the perfect mix of both. Call Tom to schedule your tour today! ADDITIONAL ACREAGE AVAIABLE