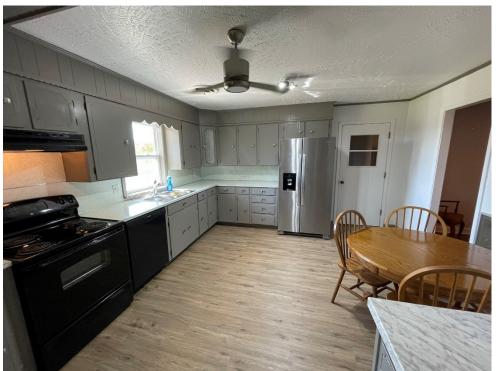

123 Leming Road, Braxton, MS

\$269,000

Welcome to your perfect country escape! Located on 3.5± acres in the heart of Simpson County, MS, this property offers tranquility and convenience, with everything you need to unwind and enjoy rural living. You'll feel right at home when you pull into the private driveway. The cozy 1,969 sq. ft. house features three spacious bedrooms and three full bathrooms, offering plenty of room for family and guests. Relax on the screened-in porches at the front and back, perfect for peaceful afternoons or hosting cookouts. If you're looking for extra space for projects or storage, this property has you covered! It features a 60x30 equipment building, a detached carport, and a massive 80x40 insulated workshop with three 16-foot roll-up doors—ideal for storing equipment or running a business from home. Inside, the inviting family room and updated kitchen are great for gatherings. The recently renovated kitchen features new appliances, cabinets, and sinks, making it stylish and functional. Plus, the new HVAC system ensures comfort year-round. Outside, you'll find a little bit of everything—muscadine vines, a garden area, a large front yard with scenic views, and a fenced-in backyard for added privacy. Whether you're looking for peaceful living or a place with plenty of space to pursue your passions, this property is the perfect mix of both. Call Tom to schedule your tour today! ADDITIONAL ACREAGE AVAIABLE