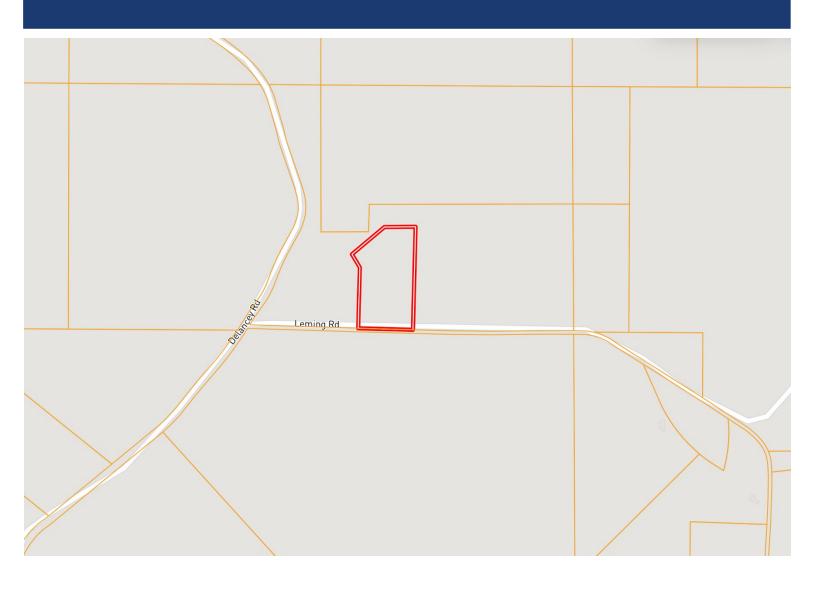

# OWNERSHIP MAP

The Land & Homes Expert You Can Trust!

## DIRECTIONAL MAP

<u>Directions from Hwy 149 and Hwy 540 in D'Lo, MS</u>: Travel Hwy 540 for 8 miles. Turn left onto Delancey Road and travel .2 miles. Turn left onto Leming Road. The entrance will be on the left.