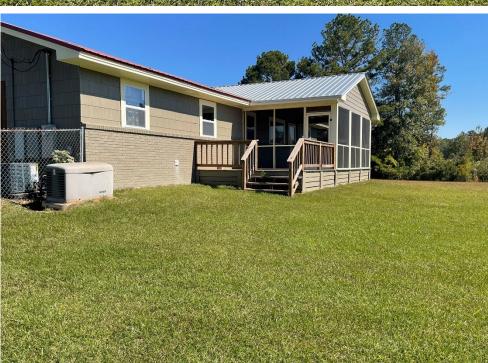

123 Leming Road, Braxton, MS

\$269,000

Welcome to your perfect country escape! Located on 3.5± acres in the heart of Simpson County, MS, this property offers tranquility and convenience, with everything you need to unwind and enjoy rural living. You'll feel right at home when you pull into the private driveway. The cozy 1,969 sq. ft. house features three spacious bedrooms and three full bathrooms, offering plenty of room for family and guests. Relax on the screened-in porches at the front and back, perfect for peaceful afternoons or hosting cookouts. If you're looking for extra space for projects or storage, this property has you covered! It features a 60x30 equipment building, a detached carport, and a massive 80x40 insulated workshop with three 16-foot roll-up doors—ideal for storing equipment or running a business from home. Inside, the inviting family room and updated kitchen are great for gatherings. The recently renovated kitchen features new appliances, cabinets, and sinks, making it stylish and functional. Plus, the new HVAC system ensures comfort year-round. Outside, you'll find a little bit of everything—muscadine vines, a garden area, a large front yard with scenic views, and a fenced-in backyard for added privacy. Whether you're looking for peaceful living or a place with plenty of space to pursue your passions, this property is the perfect mix of both. Call Tom to schedule your tour today! ADDITIONAL ACREAGE AVAIABLE