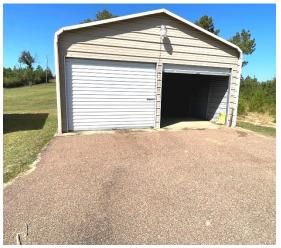

123 Leming Road, Braxton, MS

\$269,000

Welcome to your perfect country escape! Located on 3.5± acres in the heart of Simpson County, MS, this property offers tranquility and convenience, with everything you need to unwind and enjoy rural living. You'll feel right at home when you pull into the private driveway. The cozy 1,969 sq. ft. house features three spacious bedrooms and three full bathrooms, offering plenty of room for family and guests. Relax on the screened-in porches at the front and back, perfect for peaceful afternoons or hosting cookouts. If you're looking for extra space for projects or storage, this property has you covered! It features a 60x30 equipment building, a detached carport, and a massive 80x40 insulated workshop with three 16-foot roll-up doors—ideal for storing equipment or running a business from home. Inside, the inviting family room and updated kitchen are great for gatherings. The recently renovated kitchen features new appliances, cabinets, and sinks, making it stylish and functional. Plus, the new HVAC system ensures comfort year-round. Outside, you'll find a little bit of everything—muscadine vines, a garden area, a large front yard with scenic views, and a fenced-in backyard for added privacy. Whether you're looking for peaceful living or a place with plenty of space to pursue your passions, this property is the perfect mix of both. Call Tom to schedule your tour today! ADDITIONAL ACREAGE AVAIABLE