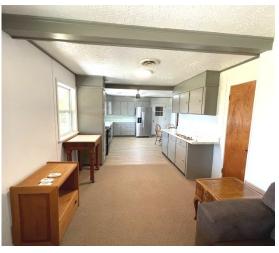

123 Leming Road, Braxton, MS

\$269,000

Welcome to your perfect country escape! Located on 3.5± acres in the heart of Simpson County, MS, this property offers tranquility and convenience, with everything you need to unwind and enjoy rural living. You'll feel right at home when you pull into the private driveway. The cozy 1,969 sq. ft. house features three spacious bedrooms and three full bathrooms, offering plenty of room for family and guests. Relax on the screened-in porches at the front and back, perfect for peaceful afternoons or hosting cookouts. If you're looking for extra space for projects or storage, this property has you covered! It features a 60x30 equipment building, a detached carport, and a massive 80x40 insulated workshop with three 16-foot roll-up doors—ideal for storing equipment or running a business from home. Inside, the inviting family room and updated kitchen are great for gatherings. The recently renovated kitchen features new appliances, cabinets, and sinks, making it stylish and functional. Plus, the new HVAC system ensures comfort year-round. Outside, you'll find a little bit of everything—muscadine vines, a garden area, a large front yard with scenic views, and a fenced-in backyard for added privacy. Whether you're looking for peaceful living or a place with plenty of space to pursue your passions, this property is the perfect mix of both. Call Tom to schedule your tour today! ADDITIONAL ACREAGE AVAIABLE