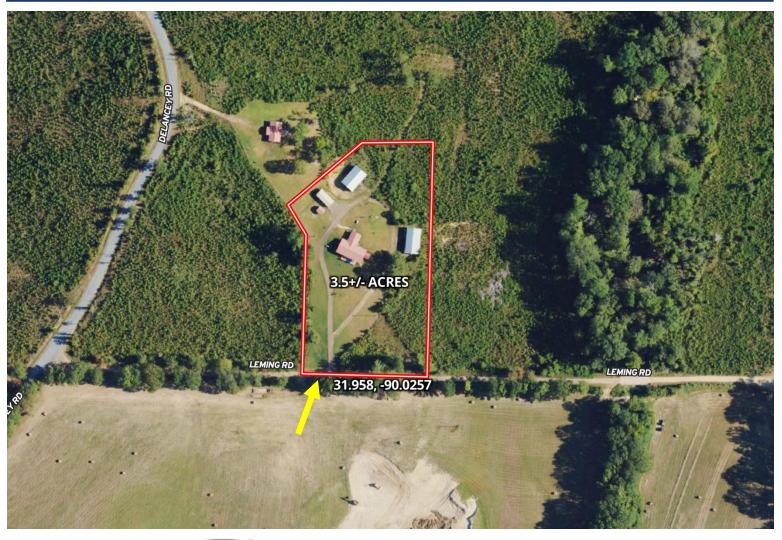

for added privacy. Whether you're looking for peaceful living or a place with plenty of space to pursue your passions, this property is the perfect mix of both. Call Tom to schedule your tour today! ADDITIONAL ACREAGE AVAIABLE













## TOM SMITH ALC\*, BROKER

O: 601.898.2772 C: 601.454.9397

Tom@TomSmithLand.com















## TOM SMITH ALC\*, BROKER

O: 601.898.2772 C: 601.454.9397

Tom@TomSmithLand.com













## TOM SMITH ALC\*, BROKER

O: 601.898.2772 C: 601.454.9397

Tom@TomSmithLand.com

















## TOM SMITH ALC\*, BROKER

O: 601.898.2772 C: 601.454.9397

Tom@TomSmithLand.com













## TOM SMITH

O: 601.898.2772 C: 601.454.9397

Tom@TomSmithLand.com













## TOM SMITH

O: 601.898.2772 C: 601.454.9397

Tom@TomSmithLand.com





## **AERIAL MAP**





The Land & Homes Expert You Can Trust!

#### TOM **SMITH**

ALC\*, BROKER

O: 601.898.2772 C: 601.454.9397

Tom@TomSmithLand.com



# OWNERSHIP MAP



The Land & Homes Expert You Can Trust!

#### TOM SMITH ALC\*, BROKER

O: 601.898.2772 C: 601.454.9397

Tom@TomSmithLand.com



## DIRECTIONAL MAP



<u>Directions from Hwy 149 and Hwy 540 in D'Lo, MS</u>: Travel Hwy 540 for 8 miles. Turn left onto Delancey Road and travel .2 miles. Turn left onto Leming Road. The entrance will be on the left.

123 Leming Road, Braxton, MS, 39044 GOOGLE MAP LINK