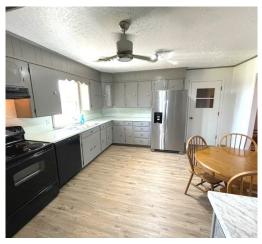

123 Leming Road, Braxton, MS

\$269,000

Welcome to your perfect country escape! Located on 3.5± acres in the heart of Simpson County, MS, this property offers tranquility and convenience, with everything you need to unwind and enjoy rural living. You'll feel right at home when you pull into the private driveway. The cozy 1,969 sq. ft. house features three spacious bedrooms and three full bathrooms, offering plenty of room for family and guests. Relax on the screened-in porches at the front and back, perfect for peaceful afternoons or hosting cookouts. If you're looking for extra space for projects or storage, this property has you covered! It features a 60x30 equipment building, a detached carport, and a massive 80x40 insulated workshop with three 16-foot roll-up doors—ideal for storing equipment or running a business from home. Inside, the inviting family room and updated kitchen are great for gatherings. The recently renovated kitchen features new appliances, cabinets, and sinks, making it stylish and functional. Plus, the new HVAC system ensures comfort year-round. Outside, you'll find a little bit of everything—muscadine vines, a garden area, a large front yard with scenic views, and a fenced-in backyard for added privacy. Whether you're looking for peaceful living or a place with plenty of space to pursue your passions, this property is the perfect mix of both. Call Tom to schedule your tour today! ADDITIONAL ACREAGE AVAIABLE