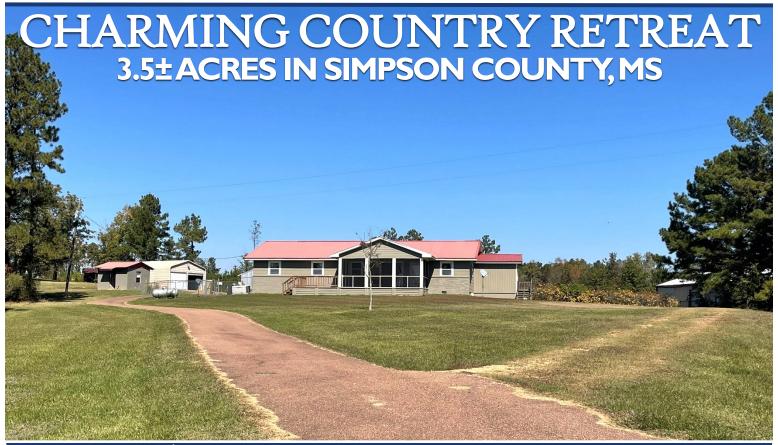

123 Leming Road, Braxton, MS

\$269,000

Welcome to your perfect country escape! Located on 3.5± acres in the heart of Simpson County, MS, this property offers tranquility and convenience, with everything you need to unwind and enjoy rural living. You'll feel right at home when you pull into the private driveway. The cozy 1,969 sq. ft. house features three spacious bedrooms and three full bathrooms, offering plenty of room for family and guests. Relax on the screened-in porches at the front and back, perfect for peaceful afternoons or hosting cookouts. If you're looking for extra space for projects or storage, this property has you covered! It features a 60x30 equipment building, a detached carport, and a massive 80x40 insulated workshop with three 16-foot roll-up doors—ideal for storing equipment or running a business from home. Inside, the inviting family room and updated kitchen are great for gatherings. The recently renovated kitchen features new appliances, cabinets, and sinks, making it stylish and functional. Plus, the new HVAC system ensures comfort year-round. Outside, you'll find a little bit of everything—muscadine vines, a garden area, a large front yard with scenic views, and a fenced-in backyard for added privacy. Whether you're looking for peaceful living or a place with plenty of space to pursue your passions, this property is the perfect mix of both. Call Tom to schedule your tour today! ADDITIONAL ACREAGE AVAIABLE