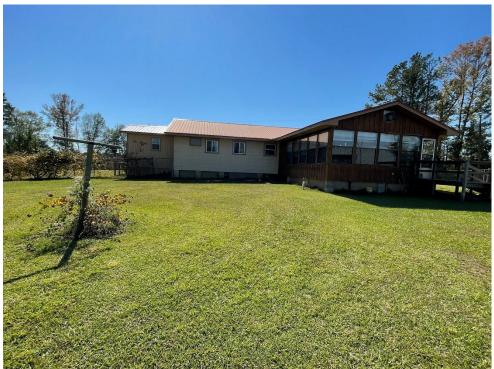

123 Leming Road, Braxton, MS

\$269,000

Welcome to your perfect country escape! Located on 3.5± acres in the heart of Simpson County, MS, this property offers tranquility and convenience, with everything you need to unwind and enjoy rural living. You'll feel right at home when you pull into the private driveway. The cozy 1,969 sq. ft. house features three spacious bedrooms and three full bathrooms, offering plenty of room for family and guests. Relax on the screened-in porches at the front and back, perfect for peaceful afternoons or hosting cookouts. If you're looking for extra space for projects or storage, this property has you covered! It features a 60x30 equipment building, a detached carport, and a massive 80x40 insulated workshop with three 16-foot roll-up doors—ideal for storing equipment or running a business from home. Inside, the inviting family room and updated kitchen are great for gatherings. The recently renovated kitchen features new appliances, cabinets, and sinks, making it stylish and functional. Plus, the new HVAC system ensures comfort year-round. Outside, you'll find a little bit of everything—muscadine vines, a garden area, a large front yard with scenic views, and a fenced-in backyard for added privacy. Whether you're looking for peaceful living or a place with plenty of space to pursue your passions, this property is the perfect mix of both. Call Tom to schedule your tour today! ADDITIONAL ACREAGE AVAIABLE