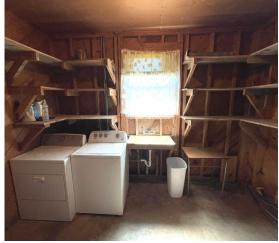

123 Leming Road, Braxton, MS

\$269,000

Welcome to your perfect country escape! Located on 3.5± acres in the heart of Simpson County, MS, this property offers tranquility and convenience, with everything you need to unwind and enjoy rural living. You'll feel right at home when you pull into the private driveway. The cozy 1,969 sq. ft. house features three spacious bedrooms and three full bathrooms, offering plenty of room for family and guests. Relax on the screened-in porches at the front and back, perfect for peaceful afternoons or hosting cookouts. If you're looking for extra space for projects or storage, this property has you covered! It features a 60x30 equipment building, a detached carport, and a massive 80x40 insulated workshop with three 16-foot roll-up doors—ideal for storing equipment or running a business from home. Inside, the inviting family room and updated kitchen are great for gatherings. The recently renovated kitchen features new appliances, cabinets, and sinks, making it stylish and functional. Plus, the new HVAC system ensures comfort year-round. Outside, you'll find a little bit of everything—muscadine vines, a garden area, a large front yard with scenic views, and a fenced-in backyard for added privacy. Whether you're looking for peaceful living or a place with plenty of space to pursue your passions, this property is the perfect mix of both. Call Tom to schedule your tour today! ADDITIONAL ACREAGE AVAIABLE