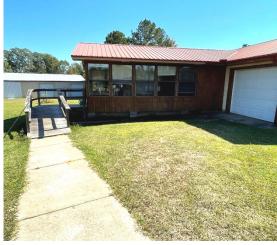

123 Leming Road, Braxton, MS

\$269,000

Welcome to your perfect country escape! Located on 3.5± acres in the heart of Simpson County, MS, this property offers tranquility and convenience, with everything you need to unwind and enjoy rural living. You'll feel right at home when you pull into the private driveway. The cozy 1,969 sq. ft. house features three spacious bedrooms and three full bathrooms, offering plenty of room for family and guests. Relax on the screened-in porches at the front and back, perfect for peaceful afternoons or hosting cookouts. If you're looking for extra space for projects or storage, this property has you covered! It features a 60x30 equipment building, a detached carport, and a massive 80x40 insulated workshop with three 16-foot roll-up doors—ideal for storing equipment or running a business from home. Inside, the inviting family room and updated kitchen are great for gatherings. The recently renovated kitchen features new appliances, cabinets, and sinks, making it stylish and functional. Plus, the new HVAC system ensures comfort year-round. Outside, you'll find a little bit of everything—muscadine vines, a garden area, a large front yard with scenic views, and a fenced-in backyard for added privacy. Whether you're looking for peaceful living or a place with plenty of space to pursue your passions, this property is the perfect mix of both. Call Tom to schedule your tour today! ADDITIONAL ACREAGE AVAIABLE