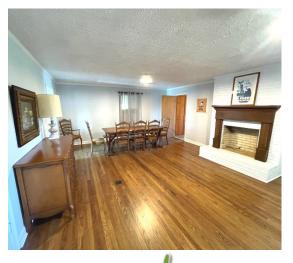

123 Leming Road, Braxton, MS

\$269,000

Welcome to your perfect country escape! Located on 3.5± acres in the heart of Simpson County, MS, this property offers tranquility and convenience, with everything you need to unwind and enjoy rural living. You'll feel right at home when you pull into the private driveway. The cozy 1,969 sq. ft. house features three spacious bedrooms and three full bathrooms, offering plenty of room for family and guests. Relax on the screened-in porches at the front and back, perfect for peaceful afternoons or hosting cookouts. If you're looking for extra space for projects or storage, this property has you covered! It features a 60x30 equipment building, a detached carport, and a massive 80x40 insulated workshop with three 16-foot roll-up doors—ideal for storing equipment or running a business from home. Inside, the inviting family room and updated kitchen are great for gatherings. The recently renovated kitchen features new appliances, cabinets, and sinks, making it stylish and functional. Plus, the new HVAC system ensures comfort year-round. Outside, you'll find a little bit of everything—muscadine vines, a garden area, a large front yard with scenic views, and a fenced-in backyard for added privacy. Whether you're looking for peaceful living or a place with plenty of space to pursue your passions, this property is the perfect mix of both. Call Tom to schedule your tour today! ADDITIONAL ACREAGE AVAIABLE