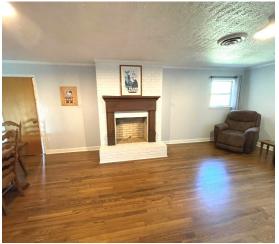

123 Leming Road, Braxton, MS

\$269,000

Welcome to your perfect country escape! Located on 3.5± acres in the heart of Simpson County, MS, this property offers tranquility and convenience, with everything you need to unwind and enjoy rural living. You'll feel right at home when you pull into the private driveway. The cozy 1,969 sq. ft. house features three spacious bedrooms and three full bathrooms, offering plenty of room for family and guests. Relax on the screened-in porches at the front and back, perfect for peaceful afternoons or hosting cookouts. If you're looking for extra space for projects or storage, this property has you covered! It features a 60x30 equipment building, a detached carport, and a massive 80x40 insulated workshop with three 16-foot roll-up doors—ideal for storing equipment or running a business from home. Inside, the inviting family room and updated kitchen are great for gatherings. The recently renovated kitchen features new appliances, cabinets, and sinks, making it stylish and functional. Plus, the new HVAC system ensures comfort year-round. Outside, you'll find a little bit of everything—muscadine vines, a garden area, a large front yard with scenic views, and a fenced-in backyard for added privacy. Whether you're looking for peaceful living or a place with plenty of space to pursue your passions, this property is the perfect mix of both. Call Tom to schedule your tour today! ADDITIONAL ACREAGE AVAIABLE