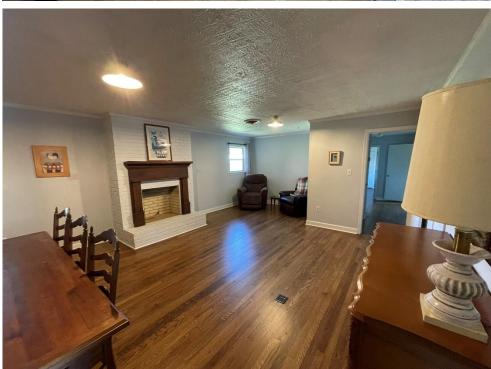

123 Leming Road, Braxton, MS

\$269,000

Welcome to your perfect country escape! Located on 3.5± acres in the heart of Simpson County, MS, this property offers tranquility and convenience, with everything you need to unwind and enjoy rural living. You'll feel right at home when you pull into the private driveway. The cozy 1,969 sq. ft. house features three spacious bedrooms and three full bathrooms, offering plenty of room for family and guests. Relax on the screened-in porches at the front and back, perfect for peaceful afternoons or hosting cookouts. If you're looking for extra space for projects or storage, this property has you covered! It features a 60x30 equipment building, a detached carport, and a massive 80x40 insulated workshop with three 16-foot roll-up doors—ideal for storing equipment or running a business from home. Inside, the inviting family room and updated kitchen are great for gatherings. The recently renovated kitchen features new appliances, cabinets, and sinks, making it stylish and functional. Plus, the new HVAC system ensures comfort year-round. Outside, you'll find a little bit of everything—muscadine vines, a garden area, a large front yard with scenic views, and a fenced-in backyard for added privacy. Whether you're looking for peaceful living or a place with plenty of space to pursue your passions, this property is the perfect mix of both. Call Tom to schedule your tour today! ADDITIONAL ACREAGE AVAIABLE