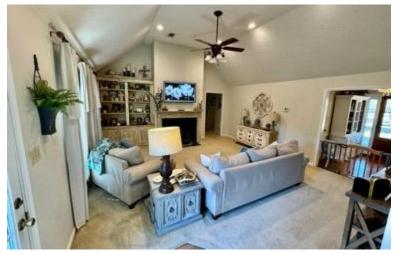

#### RENOVATED BRICK HOME IN COAHOMA COUNTY 260 Crestline Avenue, Clarksdale, MS 38614 | \$239,950

Welcome to this charming, newly renovated brick home at 260 Crestline Ave in Clarksdale, MS. With three bedrooms, 2.5 bathrooms, and 2,032 square feet of heated and cooled space, this Coahoma County property is designed for comfort and style. Inside, enjoy a beautifully updated kitchen with granite countertops, a cozy fireplace, and a vaulted ceiling in the living room that flows effortlessly from the kitchen. The home also features a new architectural roof, a privacy-fenced yard, and a spacious 22x30 shop with a 15x30 overhang that shelters an outdoor bar area. Just a short walk from Lee Academy, this inviting home is ready for you to make it your own.