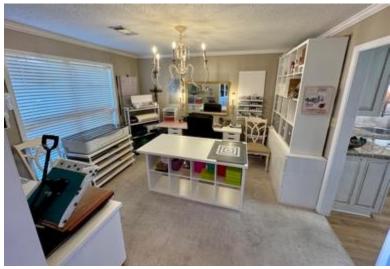

#### RENOVATED BRICK HOME IN COAHOMA COUNTY 260 Crestline Avenue, Clarksdale, MS 38614 | \$239,950

Welcome to this charming, newly renovated brick home at 260 Crestline Ave in Clarksdale, MS. With three bedrooms, 2.5 bathrooms, and 2,032 square feet of heated and cooled space, this Coahoma County property is designed for comfort and style. Inside, enjoy a beautifully updated kitchen with granite countertops, a cozy fireplace, and a vaulted ceiling in the living room that flows effortlessly from the kitchen. The home also features a new architectural roof, a privacy-fenced yard, and a spacious 22x30 shop with a 15x30 overhang that shelters an outdoor bar area. Just a short walk from Lee Academy, this inviting home is ready for you to make it your own.