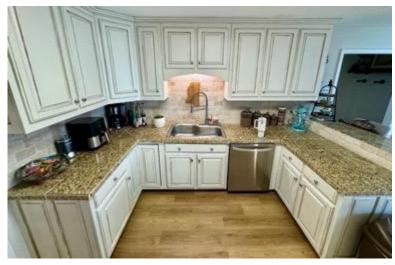

#### RENOVATED BRICK HOME IN COAHOMA COUNTY 260 Crestline Avenue, Clarksdale, MS 38614 | \$239,950

Welcome to this charming, newly renovated brick home at 260 Crestline Ave in Clarksdale, MS. With three bedrooms, 2.5 bathrooms, and 2,032 square feet of heated and cooled space, this Coahoma County property is designed for comfort and style. Inside, enjoy a beautifully updated kitchen with granite countertops, a cozy fireplace, and a vaulted ceiling in the living room that flows effortlessly from the kitchen. The home also features a new architectural roof, a privacy-fenced yard, and a spacious 22x30 shop with a 15x30 overhang that shelters an outdoor bar area. Just a short walk from Lee Academy, this inviting home is ready for you to make it your own.