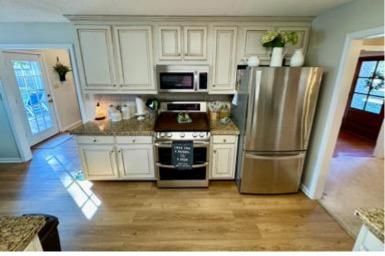

#### RENOVATED BRICK HOME IN COAHOMA COUNTY 260 Crestline Avenue, Clarksdale, MS 38614 | \$239,950

Welcome to this charming, newly renovated brick home at 260 Crestline Ave in Clarksdale, MS. With three bedrooms, 2.5 bathrooms, and 2,032 square feet of heated and cooled space, this Coahoma County property is designed for comfort and style. Inside, enjoy a beautifully updated kitchen with granite countertops, a cozy fireplace, and a vaulted ceiling in the living room that flows effortlessly from the kitchen. The home also features a new architectural roof, a privacy-fenced yard, and a spacious 22x30 shop with a 15x30 overhang that shelters an outdoor bar area. Just a short walk from Lee Academy, this inviting home is ready for you to make it your own.