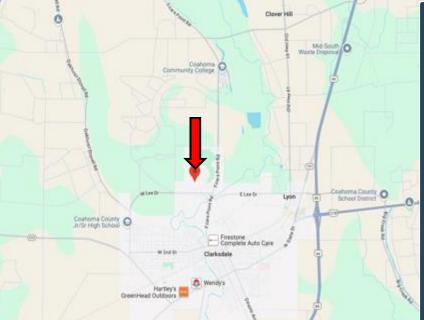

# MAPS Click for the Interactive

Address: 260 Crestline Ave. Clarksdale, MS 38614

Directions from Hwy 6 & Hwy 49 in Clarksdale, MS: Travel west on Hwy 6 for 0.6 miles. Turn right onto Hwy 161 N and travel 0.6 miles. Turn left onto Hopson St. and travel 0.4 miles. Continue onto Lee Dr. and travel 2.2 miles. Turn right onto Crestline Ave. After 0.3 miles, the house will be on the right.