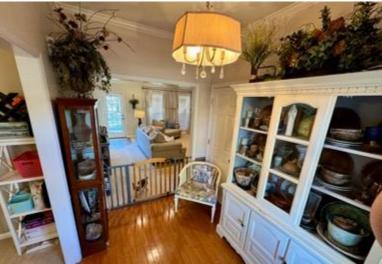

#### RENOVATED BRICK HOME IN COAHOMA COUNTY 260 Crestline Avenue, Clarksdale, MS 38614 | \$239,950

Welcome to this charming, newly renovated brick home at 260 Crestline Ave in Clarksdale, MS. With three bedrooms, 2.5 bathrooms, and 2,032 square feet of heated and cooled space, this Coahoma County property is designed for comfort and style. Inside, enjoy a beautifully updated kitchen with granite countertops, a cozy fireplace, and a vaulted ceiling in the living room that flows effortlessly from the kitchen. The home also features a new architectural roof, a privacy-fenced yard, and a spacious 22x30 shop with a 15x30 overhang that shelters an outdoor bar area. Just a short walk from Lee Academy, this inviting home is ready for you to make it your own.