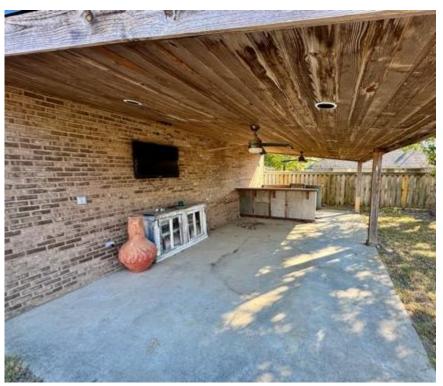

#### RENOVATED BRICK HOME IN COAHOMA COUNTY 260 Crestline Avenue, Clarksdale, MS 38614 | \$239,950

Welcome to this charming, newly renovated brick home at 260 Crestline Ave in Clarksdale, MS. With three bedrooms, 2.5 bathrooms, and 2,032 square feet of heated and cooled space, this Coahoma County property is designed for comfort and style. Inside, enjoy a beautifully updated kitchen with granite countertops, a cozy fireplace, and a vaulted ceiling in the living room that flows effortlessly from the kitchen. The home also features a new architectural roof, a privacy-fenced yard, and a spacious 22x30 shop with a 15x30 overhang that shelters an outdoor bar area. Just a short walk from Lee Academy, this inviting home is ready for you to make it your own.