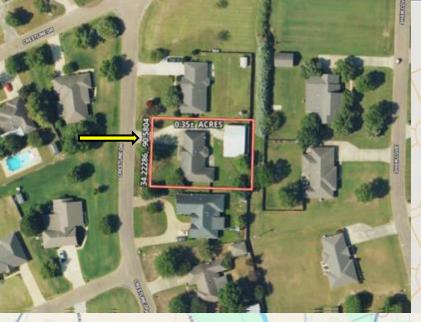

#### RENOVATED BRICK HOME IN COAHOMA COUNTY 260 Crestline Avenue, Clarksdale, MS 38614 | \$239,950

Welcome to this charming, newly renovated brick home at 260 Crestline Ave in Clarksdale, MS. With three bedrooms, 2.5 bathrooms, and 2,032 square feet of heated and cooled space, this Coahoma County property is designed for comfort and style. Inside, enjoy a beautifully updated kitchen with granite countertops, a cozy fireplace, and a vaulted ceiling in the living room that flows effortlessly from the kitchen. The home also features a new architectural roof, a privacy-fenced yard, and a spacious 22x30 shop with a 15x30 overhang that shelters an outdoor bar area. Just a short walk from Lee Academy, this inviting home is ready for you to make it your own.

# MAPS Click for the Interactive

Address: 260 Crestline Ave. Clarksdale, MS 38614

Directions from Hwy 6 & Hwy 49 in Clarksdale, MS: Travel west on Hwy 6 for 0.6 miles. Turn right onto Hwy 161 N and travel 0.6 miles. Turn left onto Hopson St. and travel 0.4 miles. Continue onto Lee Dr. and travel 2.2 miles. Turn right onto Crestline Ave. After 0.3 miles, the house will be on the right.