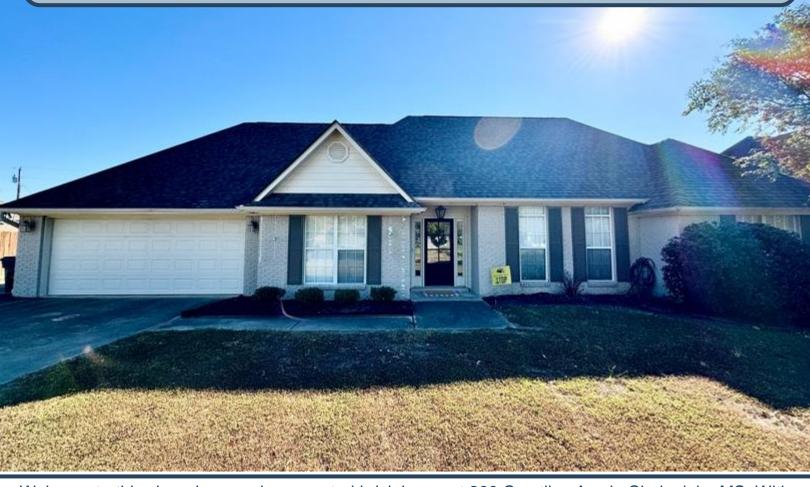

#### RENOVATED BRICK HOME IN COAHOMA COUNTY 260 Crestline Avenue, Clarksdale, MS 38614 | \$239,950

Welcome to this charming, newly renovated brick home at 260 Crestline Ave in Clarksdale, MS. With three bedrooms, 2.5 bathrooms, and 2,032 square feet of heated and cooled space, this Coahoma County property is designed for comfort and style. Inside, enjoy a beautifully updated kitchen with granite countertops, a cozy fireplace, and a vaulted ceiling in the living room that flows effortlessly from the kitchen. The home also features a new architectural roof, a privacy-fenced yard, and a spacious 22x30 shop with a 15x30 overhang that shelters an outdoor bar area. Just a short walk from Lee Academy, this inviting home is ready for you to make it your own.