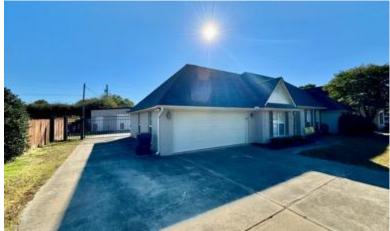

#### RENOVATED BRICK HOME IN COAHOMA COUNTY 260 Crestline Avenue, Clarksdale, MS 38614 | \$239,950

Welcome to this charming, newly renovated brick home at 260 Crestline Ave in Clarksdale, MS. With three bedrooms, 2.5 bathrooms, and 2,032 square feet of heated and cooled space, this Coahoma County property is designed for comfort and style. Inside, enjoy a beautifully updated kitchen with granite countertops, a cozy fireplace, and a vaulted ceiling in the living room that flows effortlessly from the kitchen. The home also features a new architectural roof, a privacy-fenced yard, and a spacious 22x30 shop with a 15x30 overhang that shelters an outdoor bar area. Just a short walk from Lee Academy, this inviting home is ready for you to make it your own.