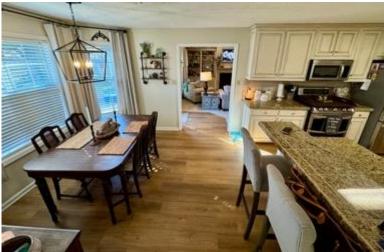

#### RENOVATED BRICK HOME IN COAHOMA COUNTY 260 Crestline Avenue, Clarksdale, MS 38614 | \$239,950

Welcome to this charming, newly renovated brick home at 260 Crestline Ave in Clarksdale, MS. With three bedrooms, 2.5 bathrooms, and 2,032 square feet of heated and cooled space, this Coahoma County property is designed for comfort and style. Inside, enjoy a beautifully updated kitchen with granite countertops, a cozy fireplace, and a vaulted ceiling in the living room that flows effortlessly from the kitchen. The home also features a new architectural roof, a privacy-fenced yard, and a spacious 22x30 shop with a 15x30 overhang that shelters an outdoor bar area. Just a short walk from Lee Academy, this inviting home is ready for you to make it your own.