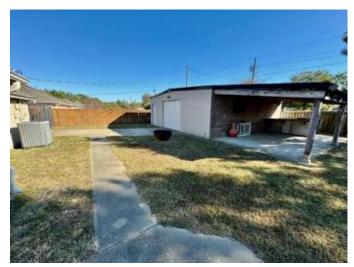

#### RENOVATED BRICK HOME IN COAHOMA COUNTY 260 Crestline Avenue, Clarksdale, MS 38614 | \$239,950

Welcome to this charming, newly renovated brick home at 260 Crestline Ave in Clarksdale, MS. With three bedrooms, 2.5 bathrooms, and 2,032 square feet of heated and cooled space, this Coahoma County property is designed for comfort and style. Inside, enjoy a beautifully updated kitchen with granite countertops, a cozy fireplace, and a vaulted ceiling in the living room that flows effortlessly from the kitchen. The home also features a new architectural roof, a privacy-fenced yard, and a spacious 22x30 shop with a 15x30 overhang that shelters an outdoor bar area. Just a short walk from Lee Academy, this inviting home is ready for you to make it your own.