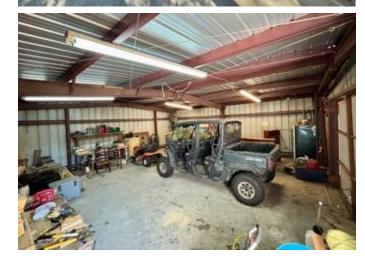

#### RENOVATED BRICK HOME IN COAHOMA COUNTY 260 Crestline Avenue, Clarksdale, MS 38614 | \$239,950

Welcome to this charming, newly renovated brick home at 260 Crestline Ave in Clarksdale, MS. With three bedrooms, 2.5 bathrooms, and 2,032 square feet of heated and cooled space, this Coahoma County property is designed for comfort and style. Inside, enjoy a beautifully updated kitchen with granite countertops, a cozy fireplace, and a vaulted ceiling in the living room that flows effortlessly from the kitchen. The home also features a new architectural roof, a privacy-fenced yard, and a spacious 22x30 shop with a 15x30 overhang that shelters an outdoor bar area. Just a short walk from Lee Academy, this inviting home is ready for you to make it your own.