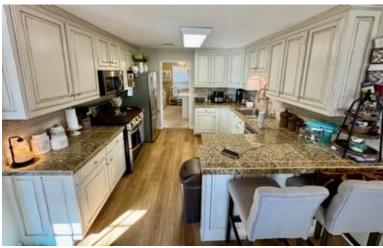

#### RENOVATED BRICK HOME IN COAHOMA COUNTY 260 Crestline Avenue, Clarksdale, MS 38614 | \$239,950

Welcome to this charming, newly renovated brick home at 260 Crestline Ave in Clarksdale, MS. With three bedrooms, 2.5 bathrooms, and 2,032 square feet of heated and cooled space, this Coahoma County property is designed for comfort and style. Inside, enjoy a beautifully updated kitchen with granite countertops, a cozy fireplace, and a vaulted ceiling in the living room that flows effortlessly from the kitchen. The home also features a new architectural roof, a privacy-fenced yard, and a spacious 22x30 shop with a 15x30 overhang that shelters an outdoor bar area. Just a short walk from Lee Academy, this inviting home is ready for you to make it your own.