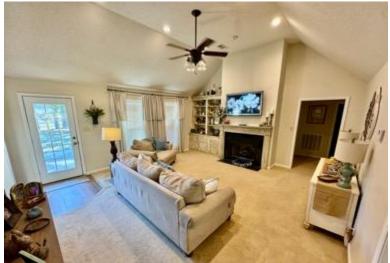

#### RENOVATED BRICK HOME IN COAHOMA COUNTY 260 Crestline Avenue, Clarksdale, MS 38614 | \$239,950

Welcome to this charming, newly renovated brick home at 260 Crestline Ave in Clarksdale, MS. With three bedrooms, 2.5 bathrooms, and 2,032 square feet of heated and cooled space, this Coahoma County property is designed for comfort and style. Inside, enjoy a beautifully updated kitchen with granite countertops, a cozy fireplace, and a vaulted ceiling in the living room that flows effortlessly from the kitchen. The home also features a new architectural roof, a privacy-fenced yard, and a spacious 22x30 shop with a 15x30 overhang that shelters an outdoor bar area. Just a short walk from Lee Academy, this inviting home is ready for you to make it your own.