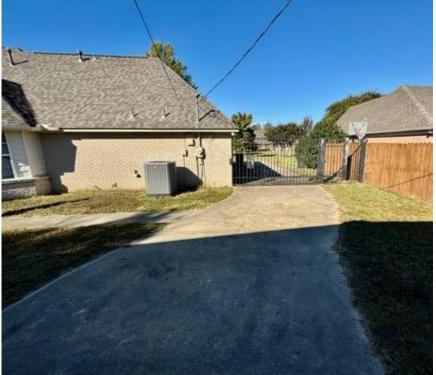

#### RENOVATED BRICK HOME IN COAHOMA COUNTY 260 Crestline Avenue, Clarksdale, MS 38614 | \$239,950

Welcome to this charming, newly renovated brick home at 260 Crestline Ave in Clarksdale, MS. With three bedrooms, 2.5 bathrooms, and 2,032 square feet of heated and cooled space, this Coahoma County property is designed for comfort and style. Inside, enjoy a beautifully updated kitchen with granite countertops, a cozy fireplace, and a vaulted ceiling in the living room that flows effortlessly from the kitchen. The home also features a new architectural roof, a privacy-fenced yard, and a spacious 22x30 shop with a 15x30 overhang that shelters an outdoor bar area. Just a short walk from Lee Academy, this inviting home is ready for you to make it your own.