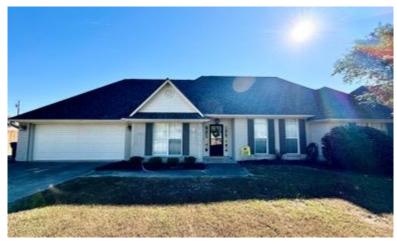

#### RENOVATED BRICK HOME IN COAHOMA COUNTY 260 Crestline Avenue, Clarksdale, MS 38614 | \$239,950

Welcome to this charming, newly renovated brick home at 260 Crestline Ave in Clarksdale, MS. With three bedrooms, 2.5 bathrooms, and 2,032 square feet of heated and cooled space, this Coahoma County property is designed for comfort and style. Inside, enjoy a beautifully updated kitchen with granite countertops, a cozy fireplace, and a vaulted ceiling in the living room that flows effortlessly from the kitchen. The home also features a new architectural roof, a privacy-fenced yard, and a spacious 22x30 shop with a 15x30 overhang that shelters an outdoor bar area. Just a short walk from Lee Academy, this inviting home is ready for you to make it your own.