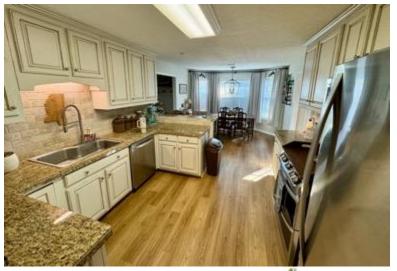

#### RENOVATED BRICK HOME IN COAHOMA COUNTY 260 Crestline Avenue, Clarksdale, MS 38614 | \$239,950

Welcome to this charming, newly renovated brick home at 260 Crestline Ave in Clarksdale, MS. With three bedrooms, 2.5 bathrooms, and 2,032 square feet of heated and cooled space, this Coahoma County property is designed for comfort and style. Inside, enjoy a beautifully updated kitchen with granite countertops, a cozy fireplace, and a vaulted ceiling in the living room that flows effortlessly from the kitchen. The home also features a new architectural roof, a privacy-fenced yard, and a spacious 22x30 shop with a 15x30 overhang that shelters an outdoor bar area. Just a short walk from Lee Academy, this inviting home is ready for you to make it your own.