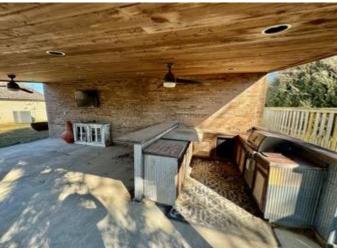

#### RENOVATED BRICK HOME IN COAHOMA COUNTY 260 Crestline Avenue, Clarksdale, MS 38614 | \$239,950

Welcome to this charming, newly renovated brick home at 260 Crestline Ave in Clarksdale, MS. With three bedrooms, 2.5 bathrooms, and 2,032 square feet of heated and cooled space, this Coahoma County property is designed for comfort and style. Inside, enjoy a beautifully updated kitchen with granite countertops, a cozy fireplace, and a vaulted ceiling in the living room that flows effortlessly from the kitchen. The home also features a new architectural roof, a privacy-fenced yard, and a spacious 22x30 shop with a 15x30 overhang that shelters an outdoor bar area. Just a short walk from Lee Academy, this inviting home is ready for you to make it your own.