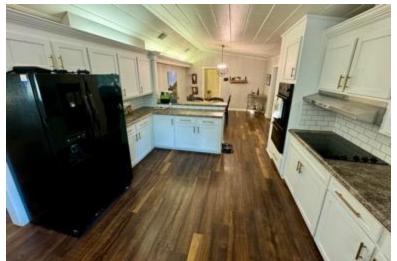

### **Lovely Leflore County Brick Home**

412 Macarthur Ave., Greenwood, MS 38930 | \$218,000

This lovely three-bedroom, two-bath brick home is located at 412 Macarthur Ave., in a peaceful neighborhood in Greenwood. The residence features 1,643 square feet of comfortable living space and sits on a 0.35-acre lot. One of the standout features of this property is the fenced-in backyard and a convenient shed for additional storage or workshop space. Enjoy being just a short drive from local shops and dining. This home is perfect for families, first-time buyers, or anyone looking for a comfortable and spacious home in Leflore County, MS. Don't miss your chance to own this beautiful property. Contact Anthony Steen today! for a viewing!