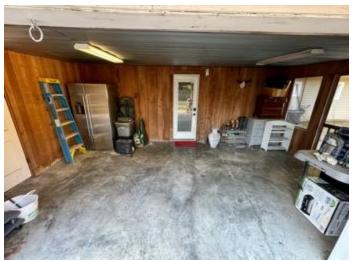

### **Lovely Leflore County Brick Home**

412 Macarthur Ave., Greenwood, MS 38930 | \$218,000

This lovely three-bedroom, two-bath brick home is located at 412 Macarthur Ave., in a peaceful neighborhood in Greenwood. The residence features 1,643 square feet of comfortable living space and sits on a 0.35-acre lot. One of the standout features of this property is the fenced-in backyard and a convenient shed for additional storage or workshop space. Enjoy being just a short drive from local shops and dining. This home is perfect for families, first-time buyers, or anyone looking for a comfortable and spacious home in Leflore County, MS. Don't miss your chance to own this beautiful property. Contact Anthony Steen today! for a viewing!