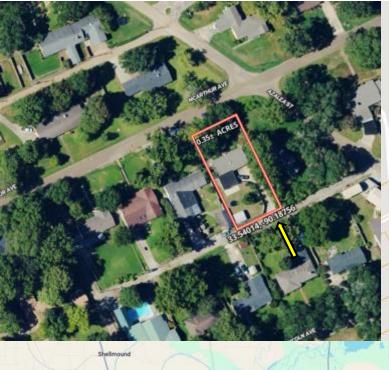

### **Lovely Leflore County Brick Home**

412 Macarthur Ave., Greenwood, MS 38930 | \$218,000

This lovely three-bedroom, two-bath brick home is located at 412 Macarthur Ave., in a peaceful neighborhood in Greenwood. The residence features 1,643 square feet of comfortable living space and sits on a 0.35-acre lot. One of the standout features of this property is the fenced-in backyard and a convenient shed for additional storage or workshop space. Enjoy being just a short drive from local shops and dining. This home is perfect for families, first-time buyers, or anyone looking for a comfortable and spacious home in Leflore County, MS. Don't miss your chance to own this beautiful property. Contact Anthony Steen today! for a viewing!

### MAPS | Click for the Interactive Map

Address: 412 Macarthur Ave. Greenwood, MS 38930

Directions from Hwy 82 and Hwy 49 in Greenwood, MS: Travel northeast on Main St. for 0.7 miles. Turn left onto Palace St. and travel 0.1 miles. Turn right onto Fulton St. and travel 0.7 miles. Take a slight left onto Grand Blvd. and travel 1.1 miles.

Turn right onto Rosemary Ln. and travel 0.2 miles. Continue onto Macarthur Ave. After 0.2 miles, the house will be on the right.

**Google Map Link** 

**ANTHONY** 

**REALTOR®** 

Office: 601.898.2772 Cell: 662.645.5151