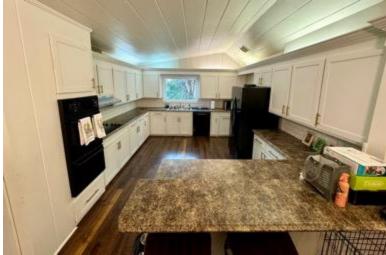

### **Lovely Leflore County Brick Home**

412 Macarthur Ave., Greenwood, MS 38930 | \$218,000

This lovely three-bedroom, two-bath brick home is located at 412 Macarthur Ave., in a peaceful neighborhood in Greenwood. The residence features 1,643 square feet of comfortable living space and sits on a 0.35-acre lot. One of the standout features of this property is the fenced-in backyard and a convenient shed for additional storage or workshop space. Enjoy being just a short drive from local shops and dining. This home is perfect for families, first-time buyers, or anyone looking for a comfortable and spacious home in Leflore County, MS. Don't miss your chance to own this beautiful property. Contact Anthony Steen today! for a viewing!