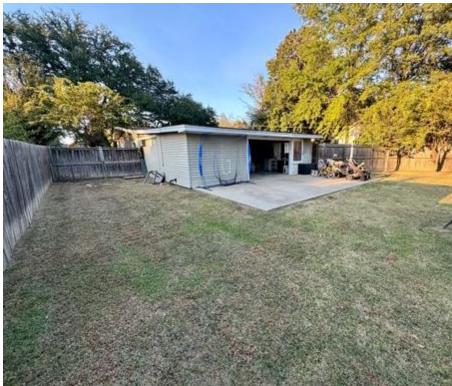

### **Lovely Leflore County Brick Home**

412 Macarthur Ave., Greenwood, MS 38930 | \$218,000

This lovely three-bedroom, two-bath brick home is located at 412 Macarthur Ave., in a peaceful neighborhood in Greenwood. The residence features 1,643 square feet of comfortable living space and sits on a 0.35-acre lot. One of the standout features of this property is the fenced-in backyard and a convenient shed for additional storage or workshop space. Enjoy being just a short drive from local shops and dining. This home is perfect for families, first-time buyers, or anyone looking for a comfortable and spacious home in Leflore County, MS. Don't miss your chance to own this beautiful property. Contact Anthony Steen today! for a viewing!