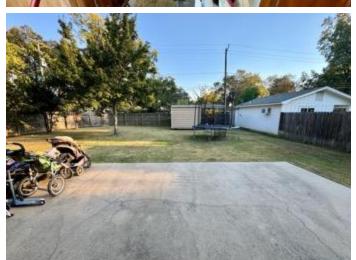

### **Lovely Leflore County Brick Home**

412 Macarthur Ave., Greenwood, MS 38930 | \$218,000

This lovely three-bedroom, two-bath brick home is located at 412 Macarthur Ave., in a peaceful neighborhood in Greenwood. The residence features 1,643 square feet of comfortable living space and sits on a 0.35-acre lot. One of the standout features of this property is the fenced-in backyard and a convenient shed for additional storage or workshop space. Enjoy being just a short drive from local shops and dining. This home is perfect for families, first-time buyers, or anyone looking for a comfortable and spacious home in Leflore County, MS. Don't miss your chance to own this beautiful property. Contact Anthony Steen today! for a viewing!