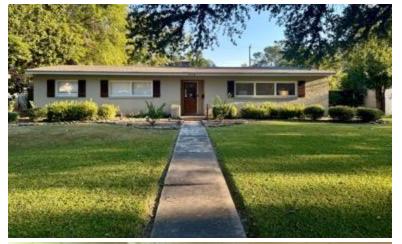

### **Lovely Leflore County Brick Home**

412 Macarthur Ave., Greenwood, MS 38930 | \$218,000

This lovely three-bedroom, two-bath brick home is located at 412 Macarthur Ave., in a peaceful neighborhood in Greenwood. The residence features 1,643 square feet of comfortable living space and sits on a 0.35-acre lot. One of the standout features of this property is the fenced-in backyard and a convenient shed for additional storage or workshop space. Enjoy being just a short drive from local shops and dining. This home is perfect for families, first-time buyers, or anyone looking for a comfortable and spacious home in Leflore County, MS. Don't miss your chance to own this beautiful property. Contact Anthony Steen today! for a viewing!