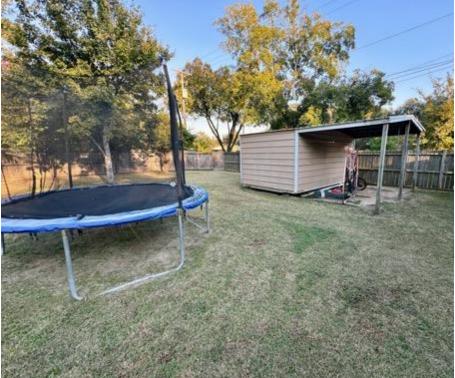

### **Lovely Leflore County Brick Home**

412 Macarthur Ave., Greenwood, MS 38930 | \$218,000

This lovely three-bedroom, two-bath brick home is located at 412 Macarthur Ave., in a peaceful neighborhood in Greenwood. The residence features 1,643 square feet of comfortable living space and sits on a 0.35-acre lot. One of the standout features of this property is the fenced-in backyard and a convenient shed for additional storage or workshop space. Enjoy being just a short drive from local shops and dining. This home is perfect for families, first-time buyers, or anyone looking for a comfortable and spacious home in Leflore County, MS. Don't miss your chance to own this beautiful property. Contact Anthony Steen today! for a viewing!