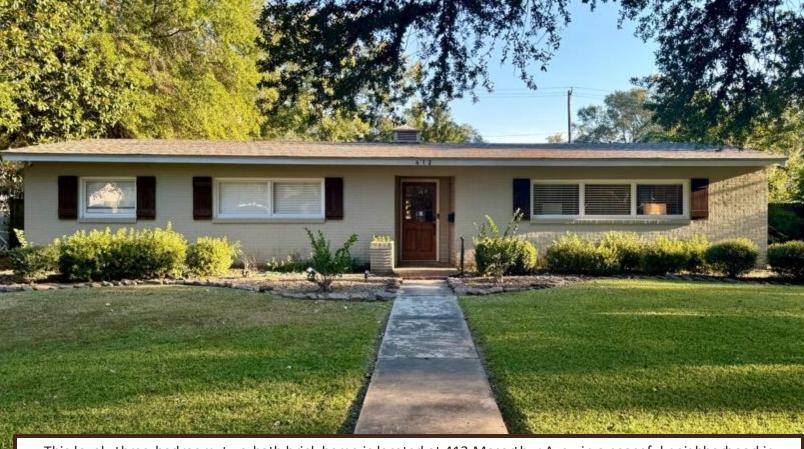

### **Lovely Leflore County Brick Home**

412 Macarthur Ave., Greenwood, MS 38930 | \$218,000

This lovely three-bedroom, two-bath brick home is located at 412 Macarthur Ave., in a peaceful neighborhood in Greenwood. The residence features 1,643 square feet of comfortable living space and sits on a 0.35-acre lot. One of the standout features of this property is the fenced-in backyard and a convenient shed for additional storage or workshop space. Enjoy being just a short drive from local shops and dining. This home is perfect for families, first-time buyers, or anyone looking for a comfortable and spacious home in Leflore County, MS. Don't miss your chance to own this beautiful property. Contact Anthony Steen today! for a viewing!