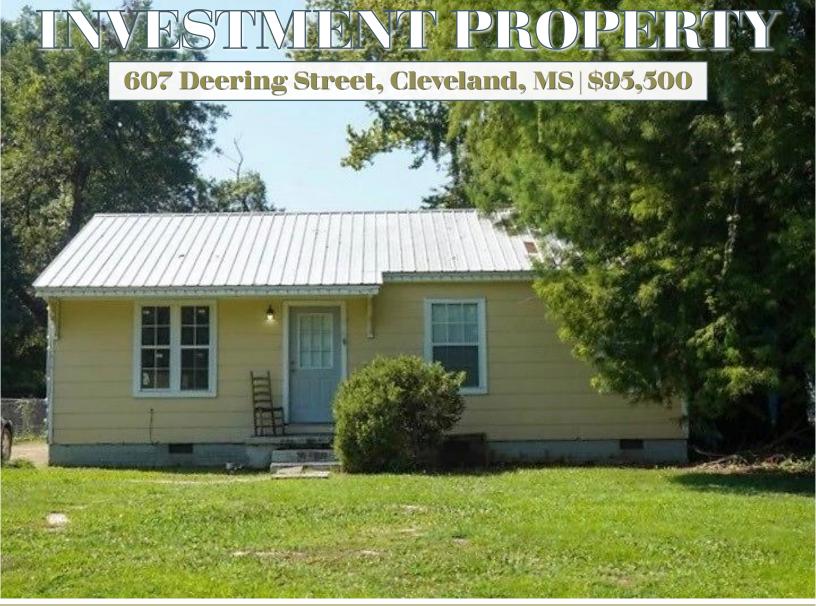

Attention investors! This well-maintained two-bedroom, one-bathroom home in Cleveland, Bolivar County, MS, is a fantastic addition to any investment portfolio. With a durable metal roof, concrete driveway, and a fenced backyard, this property is move-in ready. Don't miss out—contact Tracey Bell today to schedule a private showing and discover all this property offers!

#### **Address:**

607 Deering Street, Cleveland, MS 38732

Google Maps Link

will be on the left in 233 feet.

0.21± Acres 33.7373, -90.7292