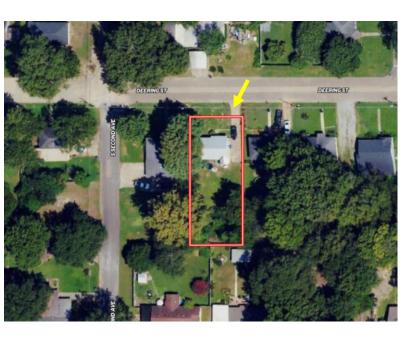

# MAPS | land id. Link

Directions from Hwy 8 & Hwy 61 in Cleveland: Travel south on Hwy 61 for 0.6 miles. Turn right onto Lee Street, then continue onto College Street for 0.7 miles. Turn left onto S. 1st Avenue and travel 0.1 miles. Turn right onto Deering Street, the property

#### **Address:**

607 Deering Street, Cleveland, MS 38732

Google Maps Link

will be on the left in 233 feet.

0.21± Acres 33.7373, -90.7292