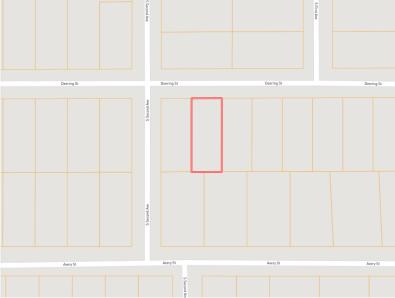

# MAPS | land id. Link

Directions from Hwy 8 & Hwy 61 in Cleveland: Travel south on Hwy 61 for 0.6 miles. Turn right onto Lee Street, then continue onto College Street for 0.7 miles. Turn left onto S. 1st Avenue and travel 0.1 miles. Turn right onto Deering Street, the property will be on the left in 233 feet.

#### Address:

607 Deering Street, Cleveland, MS 38732

Google Maps Link

0.21± Acres 33.7373, -90.7292