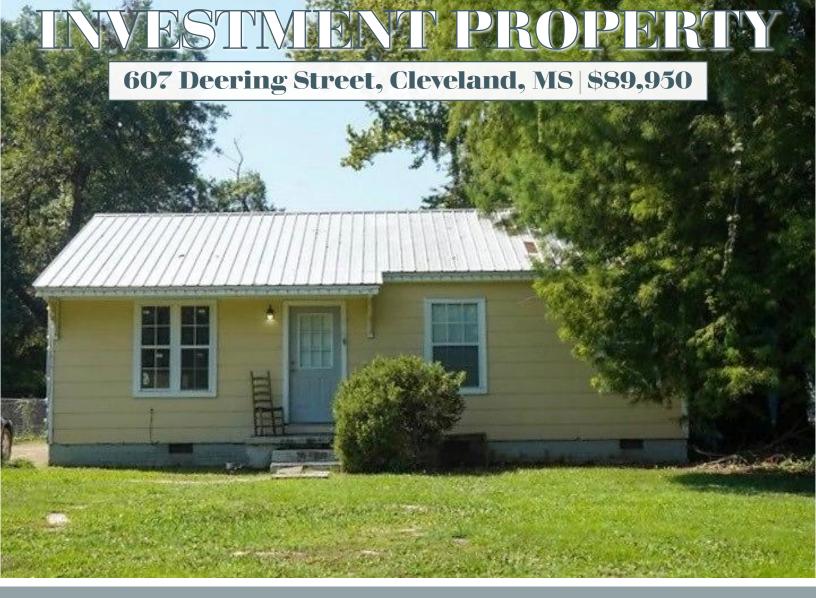

Attention investors! This well-maintained two-bedroom, one-bathroom home in Cleveland, Bolivar County, MS, is a fantastic addition to any investment portfolio. With a durable metal roof, concrete driveway, and a fenced backyard, this property is move-in ready. It also serves as a perfect starter home. Don't miss out—contact Tracey Bell today to schedule a private showing and discover all this property offers!

#### Address:

607 Deering Street, Cleveland, MS 38732

Google Maps Link

0.21± Acres 33.7373, -90.7292