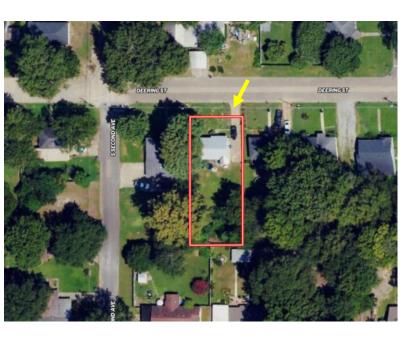

# MAPS | land id. Link

Directions from Hwy 8 & Hwy 61 in Cleveland: Travel south on Hwy 61 for 0.6 miles. Turn right onto Lee Street, then continue onto College Street for 0.7 miles. Turn left onto S. 1st Avenue and travel 0.1 miles. Turn right onto Deering Street, the property will be on the left in 233 feet.

#### Address:

607 Deering Street, Cleveland, MS 38732

Google Maps Link

0.21± Acres 33.7373, -90.7292