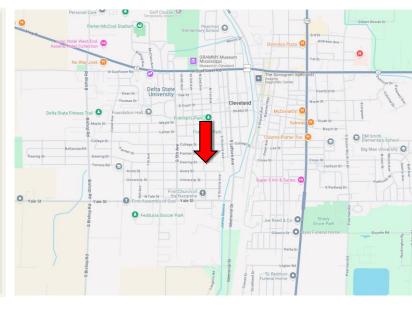

# MAPS | land id. Link

Directions from Hwy 8 & Hwy 61 in Cleveland: Travel south on Hwy 61 for 0.6 miles. Turn right onto Lee Street, then continue onto College Street for 0.7 miles. Turn left onto S. 1st Avenue and travel 0.1 miles. Turn right onto Deering Street, the property will be on the left in 233 feet.

#### Address:

607 Deering Street, Cleveland, MS 38732

Google Maps Link

0.21± Acres 33.7373, -90.7292