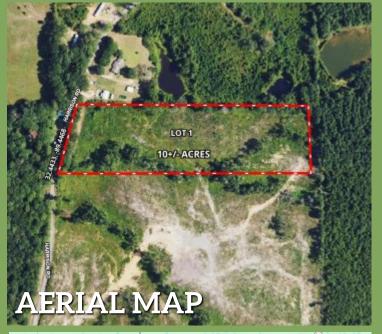

## Spacious Recreational Homesites 10± Acres in Scott County, MS

\$49,900

This is a rare opportunity to build your dream home or family retreat on one of nine spacious lots in Scott County, MS, each averaging 10 acres. These individual lots are being sold separately, allowing you to create your private estate. The property has been recently cleared, providing a clean slate to bring your vision to life. The lots are perfect for a custom home or vacation getaway with water and electricity on the road. Enjoy the peaceful, rural setting with plenty of open space while still having convenient access to nearby amenities. Don't miss your chance to own one of these beautiful lots in Scott County! Contact Dale or David to schedule your tour today!