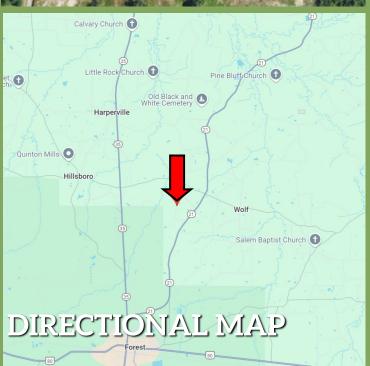

## DAVID BELDEN

ALC®, REALTOR®

O: 601.898.2772 | C: 601.415.3884 DBelden@TomSmithLand.com

Directions from I-20 and Hwy 35 in Forest, MS: Take exit 88 towards
Forest. Turn onto Hwy 35 and travel 3.2 miles. Turn right onto Hwy 21 and travel 4.8 miles. Turn left onto Harrison Road. The property will be on the right.