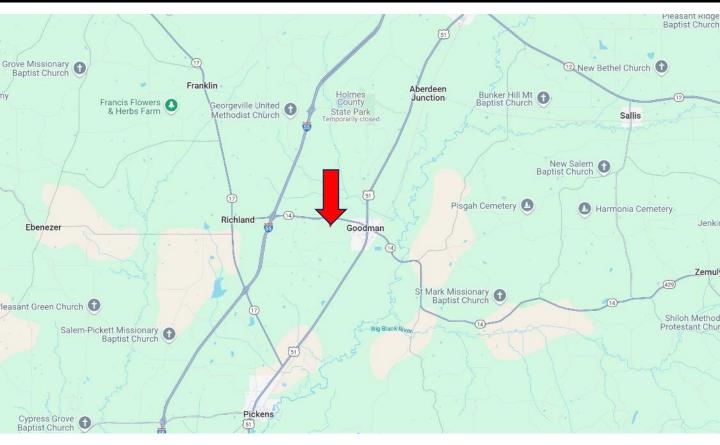

### **Directional Map**

<u>Directions from the Intersection of Hwy 51 and Hwy 14 in Goodman, MS</u>: Travel Hwy 14 West for 1.1 miles. The property will be on your left. <u>GOOGLE MAP LINK</u>