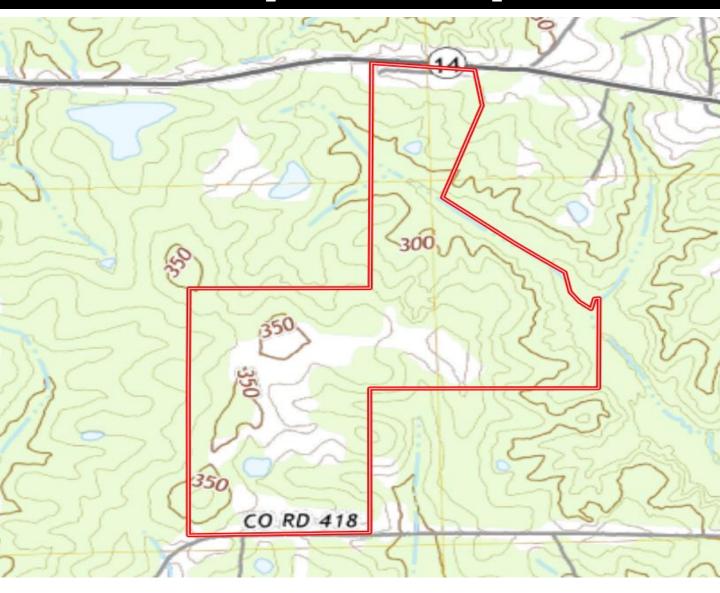

#### RECREATIONAL HUNTING TRACT 138.83 Acres in Holmes County, MS

This surveyed 138.83±-acre tract in Holmes County, MS, is ready for its next owner. The property offers extensive trails, multiple food plots with shooting houses, and a few small ponds—two have bass and bream. The food plots have multiple shooting lanes cut into the timber, giving better opportunities to catch those deer slipping through the woods. During my initial inspection, plenty of signs of deer and turkey were present. Located just off Highway 14, the entrance features a homesite ready for construction, with water, power, and septic systems already in place. The property also has over 750 feet of road frontage on Highway 14 and 1,100 feet along Church Road in Goodman, MS. Conveniently positioned, it's only 2 minutes from Holmes Community College, 50 minutes from Jackson, and 30 minutes from Kosciusko. This property is a rare find with its multiple access points, well-maintained trails, shooting houses, food plots, and prime location. For a private showing, call or text Walker Tranum today!

# Topo Map

A Real Estate Expert You Can Trust!