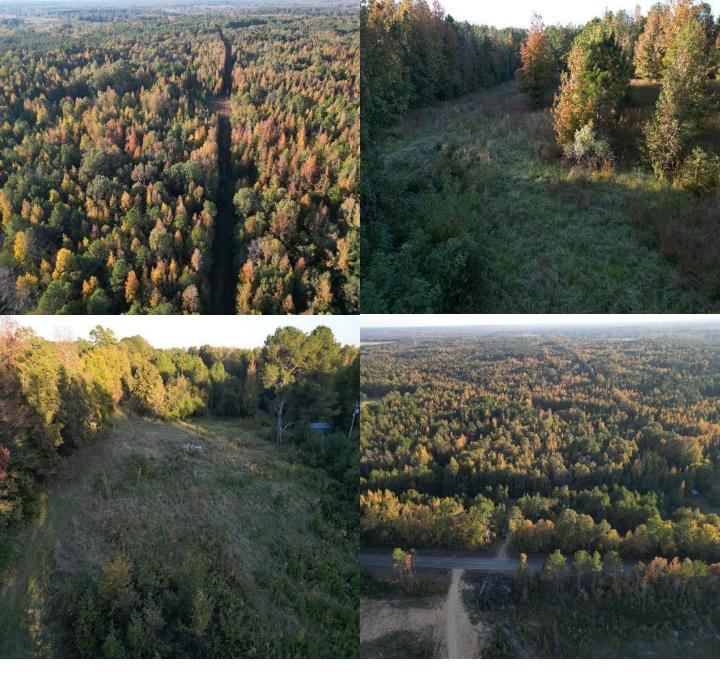

#### RECREATIONAL HUNTING TRACT 138.83 Acres in Holmes County, MS

This surveyed 138.83±-acre tract in Holmes County, MS, is ready for its next owner. The property offers extensive trails, multiple food plots with shooting houses, and a few small ponds—two have bass and bream. The food plots have multiple shooting lanes cut into the timber, giving better opportunities to catch those deer slipping through the woods. During my initial inspection, plenty of signs of deer and turkey were present. Located just off Highway 14, the entrance features a homesite ready for construction, with water, power, and septic systems already in place. The property also has over 750 feet of road frontage on Highway 14 and 1,100 feet along Church Road in Goodman, MS. Conveniently positioned, it's only 2 minutes from Holmes Community College, 50 minutes from Jackson, and 30 minutes from Kosciusko. This property is a rare find with its multiple access points, well-maintained trails, shooting houses, food plots, and prime location. For a private showing, call or text Walker Tranum today!

## **Aerial Map**

A Real Estate Expert You Can Trust!