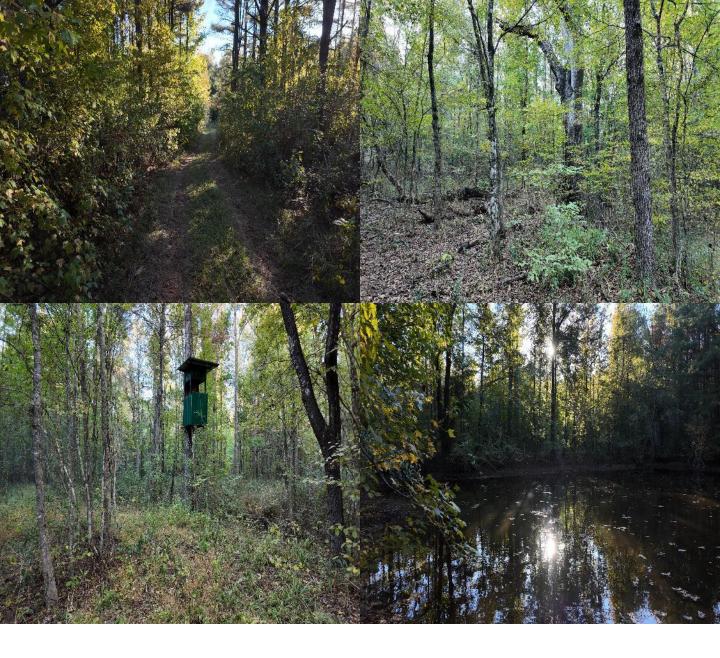

#### RECREATIONAL HUNTING TRACT 138.83 Acres in Holmes County, MS

This surveyed 138.83±-acre tract in Holmes County, MS, is ready for its next owner. The property offers extensive trails, multiple food plots with shooting houses, and a few small ponds—two have bass and bream. The food plots have multiple shooting lanes cut into the timber, giving better opportunities to catch those deer slipping through the woods. During my initial inspection, plenty of signs of deer and turkey were present. Located just off Highway 14, the entrance features a homesite ready for construction, with water, power, and septic systems already in place. The property also has over 750 feet of road frontage on Highway 14 and 1,100 feet along Church Road in Goodman, MS. Conveniently positioned, it's only 2 minutes from Holmes Community College, 50 minutes from Jackson, and 30 minutes from Kosciusko. This property is a rare find with its multiple access points, well-maintained trails, shooting houses, food plots, and prime location. For a private showing, call or text Walker Tranum today!