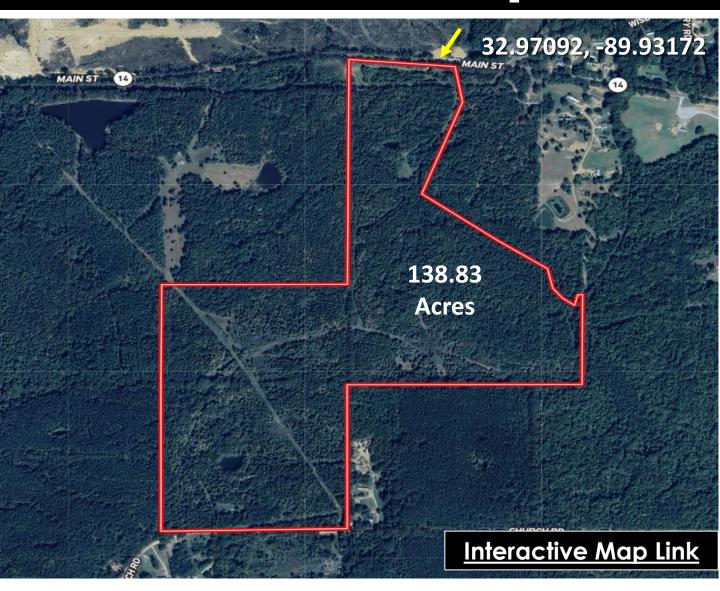

# Ownership Map

A Real Estate Expert You Can Trust!

#### RECREATIONAL HUNTING TRACT 138.83 Acres in Holmes County, MS

This surveyed 138.83±-acre tract in Holmes County, MS, is ready for its next owner. The property offers extensive trails, multiple food plots with shooting houses, and a few small ponds—two have bass and bream. The food plots have multiple shooting lanes cut into the timber, giving better opportunities to catch those deer slipping through the woods. During my initial inspection, plenty of signs of deer and turkey were present. Located just off Highway 14, the entrance features a homesite ready for construction, with water, power, and septic systems already in place. The property also has over 750 feet of road frontage on Highway 14 and 1,100 feet along Church Road in Goodman, MS. Conveniently positioned, it's only 2 minutes from Holmes Community College, 50 minutes from Jackson, and 30 minutes from Kosciusko. This property is a rare find with its multiple access points, well-maintained trails, shooting houses, food plots, and prime location. For a private showing, call or text Walker Tranum today!