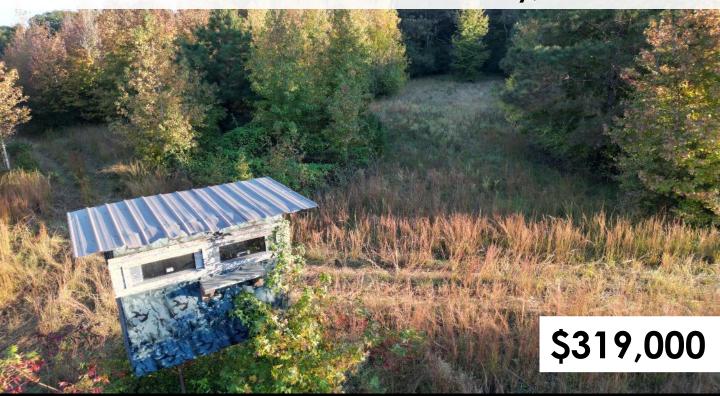

#### RECREATIONAL HUNTING TRACT 138.83 Acres in Holmes County, MS

This surveyed 138.83±-acre tract in Holmes County, MS, is ready for its next owner. The property offers extensive trails, multiple food plots with shooting houses, and a few small ponds—two have bass and bream. The food plots have multiple shooting lanes cut into the timber, giving better opportunities to catch those deer slipping through the woods. During my initial inspection, plenty of signs of deer and turkey were present. Located just off Highway 14, the entrance features a homesite ready for construction, with water, power, and septic systems already in place. The property also has over 750 feet of road frontage on Highway 14 and 1,100 feet along Church Road in Goodman, MS. Conveniently positioned, it's only 2 minutes from Holmes Community College, 50 minutes from Jackson, and 30 minutes from Kosciusko. This property is a rare find with its multiple access points, well-maintained trails, shooting houses, food plots, and prime location. For a private showing, call or text Walker Tranum today!