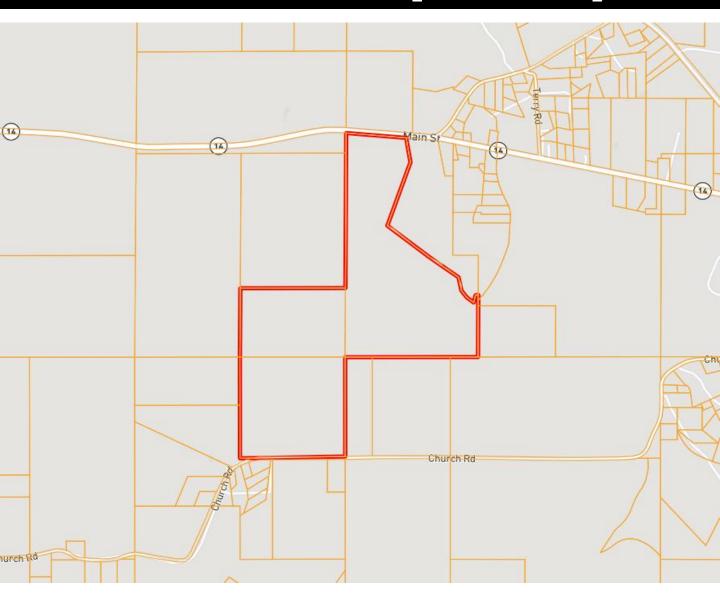

#### RECREATIONAL HUNTING TRACT 138.83 Acres in Holmes County, MS

This surveyed 138.83±-acre tract in Holmes County, MS, is ready for its next owner. The property offers extensive trails, multiple food plots with shooting houses, and a few small ponds—two have bass and bream. The food plots have multiple shooting lanes cut into the timber, giving better opportunities to catch those deer slipping through the woods. During my initial inspection, plenty of signs of deer and turkey were present. Located just off Highway 14, the entrance features a homesite ready for construction, with water, power, and septic systems already in place. The property also has over 750 feet of road frontage on Highway 14 and 1,100 feet along Church Road in Goodman, MS. Conveniently positioned, it's only 2 minutes from Holmes Community College, 50 minutes from Jackson, and 30 minutes from Kosciusko. This property is a rare find with its multiple access points, well-maintained trails, shooting houses, food plots, and prime location. For a private showing, call or text Walker Tranum today!

# Ownership Map

A Real Estate Expert You Can Trust!