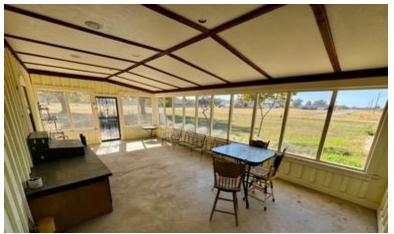

#### **Stunning Country Home in Bolivar County** 1785 N Bayou Rd Merigold, MS 38759

Welcome to your dream retreat at 1785 N Bayou Rd in Merigold, MS! This remarkable property offers a spacious five-bedroom, four-bathroom home spread over 8,000 square feet, with plenty of room for everyone. The oversized three-car garage is an excellent workshop area for vehicle parking or hobby storage. Set on 5.5 picturesque acres, with an additional 5 acres available for purchase, this estate provides an opportunity for future house sites — ideal for building your forever home. Outdoors, enjoy family time by the small fishing pond, perfect for relaxation and fun. Inside, the home is thoughtfully designed for comfort and entertaining. The well-equipped kitchen features a walk-in pantry, while cozy, spacious living areas cater to everyday living and gatherings. Enjoy two sunrooms and a covered back patio, offering peaceful spots to unwind. Upstairs, discover a second kitchen, bar, game room with a pool table, and a large attic for ample storage. The property also includes a generous office area with three separate workspaces, ideal for productivity. Don't miss the chance to own this slice of paradise. Call Anthony today to schedule a visit and experience all the incredible features this property offers!