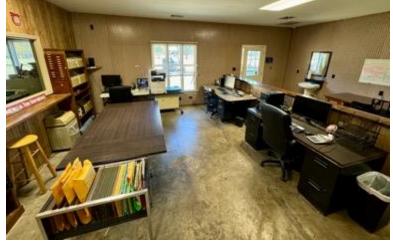

#### **Stunning Country Home in Bolivar County** 1785 N Bayou Rd Merigold, MS 38759

Welcome to your dream retreat at 1785 N Bayou Rd in Merigold, MS! This remarkable property offers a spacious five-bedroom, four-bathroom home spread over 8,000 square feet, with plenty of room for everyone. The oversized three-car garage is an excellent workshop area for vehicle parking or hobby storage. Set on 5.5 picturesque acres, with an additional 5 acres available for purchase, this estate provides an opportunity for future house sites — ideal for building your forever home. Outdoors, enjoy family time by the small fishing pond, perfect for relaxation and fun. Inside, the home is thoughtfully designed for comfort and entertaining. The well-equipped kitchen features a walk-in pantry, while cozy, spacious living areas cater to everyday living and gatherings. Enjoy two sunrooms and a covered back patio, offering peaceful spots to unwind. Upstairs, discover a second kitchen, bar, game room with a pool table, and a large attic for ample storage. The property also includes a generous office area with three separate workspaces, ideal for productivity. Don't miss the chance to own this slice of paradise. Call Anthony today to schedule a visit and experience all the incredible features this property offers!