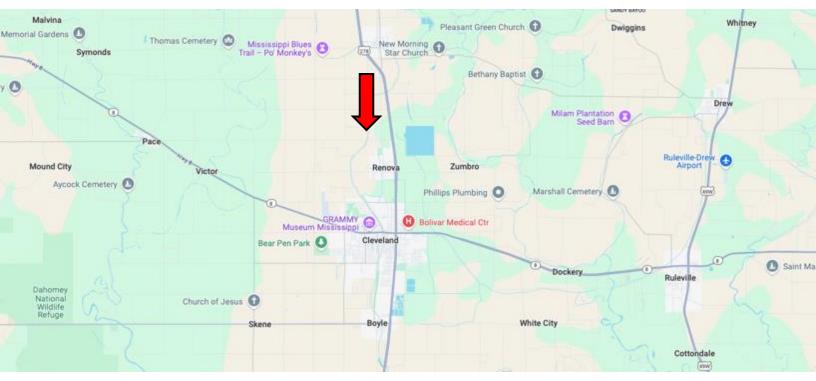

## Directional Map

Address: 1785 N Bayou Rd Merigold, MS 38759

<u>Directions from the intersection of US-61 & MS-8 in Cleveland, MS:</u> Travel north on US-278 E for 3.1 miles. Turn left onto Township Rd. and travel 0.8 miles. Turn right onto N Bayou Rd and travel 0.4 miles. Turn left, then after 0.1 miles, the house will be on the left. <u>Google Map Link</u>