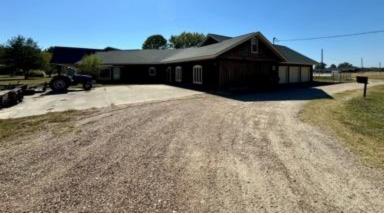

#### **Stunning Country Home in Bolivar County** 1785 N Bayou Rd Merigold, MS 38759

Welcome to your dream retreat at 1785 N Bayou Rd in Merigold, MS! This remarkable property offers a spacious five-bedroom, four-bathroom home spread over 8,000 square feet, with plenty of room for everyone. The oversized three-car garage is an excellent workshop area for vehicle parking or hobby storage. Set on 5.5 picturesque acres, with an additional 5 acres available for purchase, this estate provides an opportunity for future house sites — ideal for building your forever home. Outdoors, enjoy family time by the small fishing pond, perfect for relaxation and fun. Inside, the home is thoughtfully designed for comfort and entertaining. The well-equipped kitchen features a walk-in pantry, while cozy, spacious living areas cater to everyday living and gatherings. Enjoy two sunrooms and a covered back patio, offering peaceful spots to unwind. Upstairs, discover a second kitchen, bar, game room with a pool table, and a large attic for ample storage. The property also includes a generous office area with three separate workspaces, ideal for productivity. Don't miss the chance to own this slice of paradise. Call Anthony today to schedule a visit and experience all the incredible features this property offers!