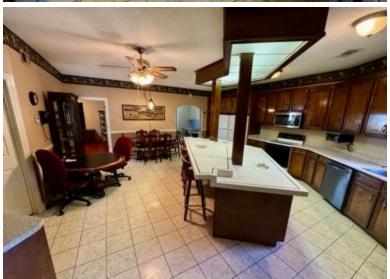

#### **Stunning Country Home in Bolivar County** 1785 N Bayou Rd Merigold, MS 38759

Welcome to your dream retreat at 1785 N Bayou Rd in Merigold, MS! This remarkable property offers a spacious five-bedroom, four-bathroom home spread over 8,000 square feet, with plenty of room for everyone. The oversized three-car garage is an excellent workshop area for vehicle parking or hobby storage. Set on 5.5 picturesque acres, with an additional 5 acres available for purchase, this estate provides an opportunity for future house sites — ideal for building your forever home. Outdoors, enjoy family time by the small fishing pond, perfect for relaxation and fun. Inside, the home is thoughtfully designed for comfort and entertaining. The well-equipped kitchen features a walk-in pantry, while cozy, spacious living areas cater to everyday living and gatherings. Enjoy two sunrooms and a covered back patio, offering peaceful spots to unwind. Upstairs, discover a second kitchen, bar, game room with a pool table, and a large attic for ample storage. The property also includes a generous office area with three separate workspaces, ideal for productivity. Don't miss the chance to own this slice of paradise. Call Anthony today to schedule a visit and experience all the incredible features this property offers!