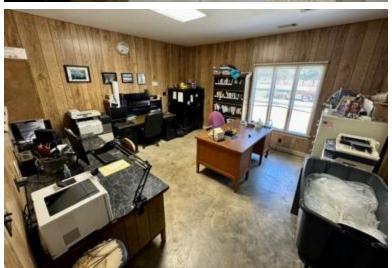

#### **Stunning Country Home in Bolivar County** 1785 N Bayou Rd Merigold, MS 38759

Welcome to your dream retreat at 1785 N Bayou Rd in Merigold, MS! This remarkable property offers a spacious five-bedroom, four-bathroom home spread over 8,000 square feet, with plenty of room for everyone. The oversized three-car garage is an excellent workshop area for vehicle parking or hobby storage. Set on 5.5 picturesque acres, with an additional 5 acres available for purchase, this estate provides an opportunity for future house sites — ideal for building your forever home. Outdoors, enjoy family time by the small fishing pond, perfect for relaxation and fun. Inside, the home is thoughtfully designed for comfort and entertaining. The well-equipped kitchen features a walk-in pantry, while cozy, spacious living areas cater to everyday living and gatherings. Enjoy two sunrooms and a covered back patio, offering peaceful spots to unwind. Upstairs, discover a second kitchen, bar, game room with a pool table, and a large attic for ample storage. The property also includes a generous office area with three separate workspaces, ideal for productivity. Don't miss the chance to own this slice of paradise. Call Anthony today to schedule a visit and experience all the incredible features this property offers!