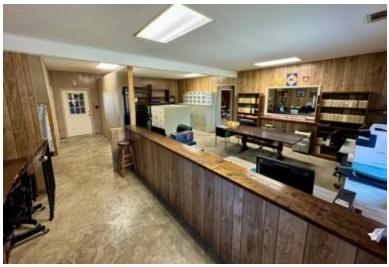

#### **Stunning Country Home in Bolivar County** 1785 N Bayou Rd Merigold, MS 38759

Welcome to your dream retreat at 1785 N Bayou Rd in Merigold, MS! This remarkable property offers a spacious five-bedroom, four-bathroom home spread over 8,000 square feet, with plenty of room for everyone. The oversized three-car garage is an excellent workshop area for vehicle parking or hobby storage. Set on 5.5 picturesque acres, with an additional 5 acres available for purchase, this estate provides an opportunity for future house sites — ideal for building your forever home. Outdoors, enjoy family time by the small fishing pond, perfect for relaxation and fun. Inside, the home is thoughtfully designed for comfort and entertaining. The well-equipped kitchen features a walk-in pantry, while cozy, spacious living areas cater to everyday living and gatherings. Enjoy two sunrooms and a covered back patio, offering peaceful spots to unwind. Upstairs, discover a second kitchen, bar, game room with a pool table, and a large attic for ample storage. The property also includes a generous office area with three separate workspaces, ideal for productivity. Don't miss the chance to own this slice of paradise. Call Anthony today to schedule a visit and experience all the incredible features this property offers!