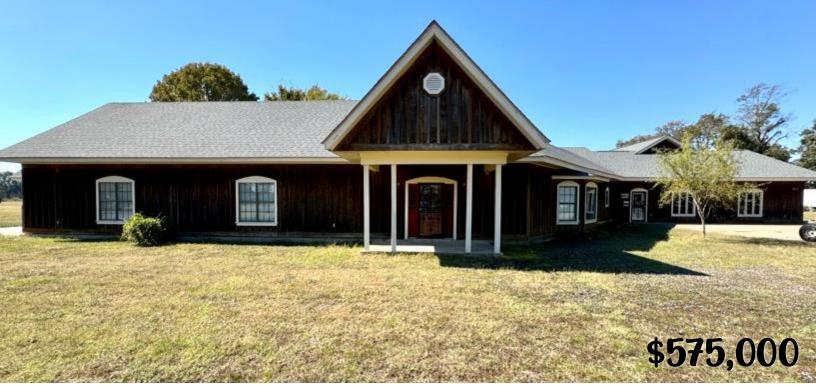

#### **Stunning Country Home in Bolivar County** 1785 N Bayou Rd Merigold, MS 38759

Welcome to your dream retreat at 1785 N Bayou Rd in Merigold, MS! This remarkable property offers a spacious five-bedroom, four-bathroom home spread over 8,000 square feet, with plenty of room for everyone. The oversized three-car garage is an excellent workshop area for vehicle parking or hobby storage. Set on 5.5 picturesque acres, with an additional 5 acres available for purchase, this estate provides an opportunity for future house sites — ideal for building your forever home. Outdoors, enjoy family time by the small fishing pond, perfect for relaxation and fun. Inside, the home is thoughtfully designed for comfort and entertaining. The well-equipped kitchen features a walk-in pantry, while cozy, spacious living areas cater to everyday living and gatherings. Enjoy two sunrooms and a covered back patio, offering peaceful spots to unwind. Upstairs, discover a second kitchen, bar, game room with a pool table, and a large attic for ample storage. The property also includes a generous office area with three separate workspaces, ideal for productivity. Don't miss the chance to own this slice of paradise. Call Anthony today to schedule a visit and experience all the incredible features this property offers!