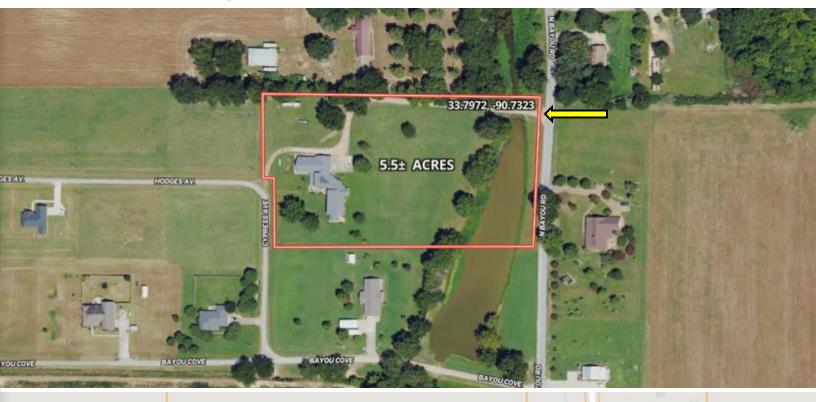

## Directional Map

Address: 1785 N Bayou Rd Merigold, MS 38759

<u>Directions from the intersection of US-61 & MS-8 in Cleveland, MS:</u> Travel north on US-278 E for 3.1 miles. Turn left onto Township Rd. and travel 0.8 miles. Turn right onto N Bayou Rd and travel 0.4 miles. Turn left, then after 0.1 miles, the house will be on the left. <u>Google Map Link</u>