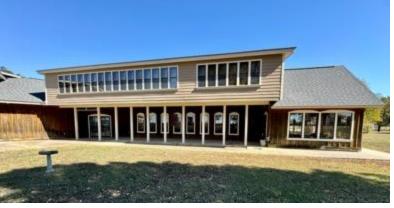

#### **Stunning Country Home in Bolivar County** 1785 N Bayou Rd Merigold, MS 38759

Welcome to your dream retreat at 1785 N Bayou Rd in Merigold, MS! This remarkable property offers a spacious five-bedroom, four-bathroom home spread over 8,000 square feet, with plenty of room for everyone. The oversized three-car garage is an excellent workshop area for vehicle parking or hobby storage. Set on 5.5 picturesque acres, with an additional 5 acres available for purchase, this estate provides an opportunity for future house sites — ideal for building your forever home. Outdoors, enjoy family time by the small fishing pond, perfect for relaxation and fun. Inside, the home is thoughtfully designed for comfort and entertaining. The well-equipped kitchen features a walk-in pantry, while cozy, spacious living areas cater to everyday living and gatherings. Enjoy two sunrooms and a covered back patio, offering peaceful spots to unwind. Upstairs, discover a second kitchen, bar, game room with a pool table, and a large attic for ample storage. The property also includes a generous office area with three separate workspaces, ideal for productivity. Don't miss the chance to own this slice of paradise. Call Anthony today to schedule a visit and experience all the incredible features this property offers!