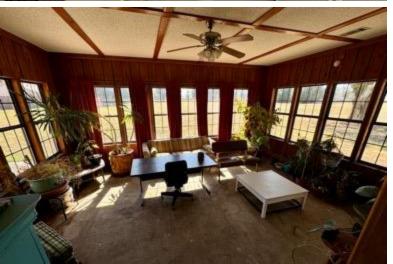

#### **Stunning Country Home in Bolivar County** 1785 N Bayou Rd Merigold, MS 38759

Welcome to your dream retreat at 1785 N Bayou Rd in Merigold, MS! This remarkable property offers a spacious five-bedroom, four-bathroom home spread over 8,000 square feet, with plenty of room for everyone. The oversized three-car garage is an excellent workshop area for vehicle parking or hobby storage. Set on 5.5 picturesque acres, with an additional 5 acres available for purchase, this estate provides an opportunity for future house sites — ideal for building your forever home. Outdoors, enjoy family time by the small fishing pond, perfect for relaxation and fun. Inside, the home is thoughtfully designed for comfort and entertaining. The well-equipped kitchen features a walk-in pantry, while cozy, spacious living areas cater to everyday living and gatherings. Enjoy two sunrooms and a covered back patio, offering peaceful spots to unwind. Upstairs, discover a second kitchen, bar, game room with a pool table, and a large attic for ample storage. The property also includes a generous office area with three separate workspaces, ideal for productivity. Don't miss the chance to own this slice of paradise. Call Anthony today to schedule a visit and experience all the incredible features this property offers!