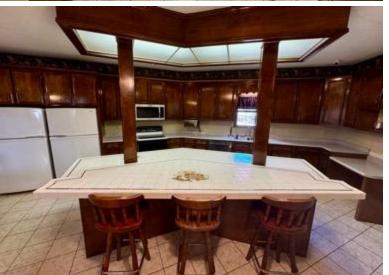

#### **Stunning Country Home in Bolivar County** 1785 N Bayou Rd Merigold, MS 38759

Welcome to your dream retreat at 1785 N Bayou Rd in Merigold, MS! This remarkable property offers a spacious five-bedroom, four-bathroom home spread over 8,000 square feet, with plenty of room for everyone. The oversized three-car garage is an excellent workshop area for vehicle parking or hobby storage. Set on 5.5 picturesque acres, with an additional 5 acres available for purchase, this estate provides an opportunity for future house sites — ideal for building your forever home. Outdoors, enjoy family time by the small fishing pond, perfect for relaxation and fun. Inside, the home is thoughtfully designed for comfort and entertaining. The well-equipped kitchen features a walk-in pantry, while cozy, spacious living areas cater to everyday living and gatherings. Enjoy two sunrooms and a covered back patio, offering peaceful spots to unwind. Upstairs, discover a second kitchen, bar, game room with a pool table, and a large attic for ample storage. The property also includes a generous office area with three separate workspaces, ideal for productivity. Don't miss the chance to own this slice of paradise. Call Anthony today to schedule a visit and experience all the incredible features this property offers!