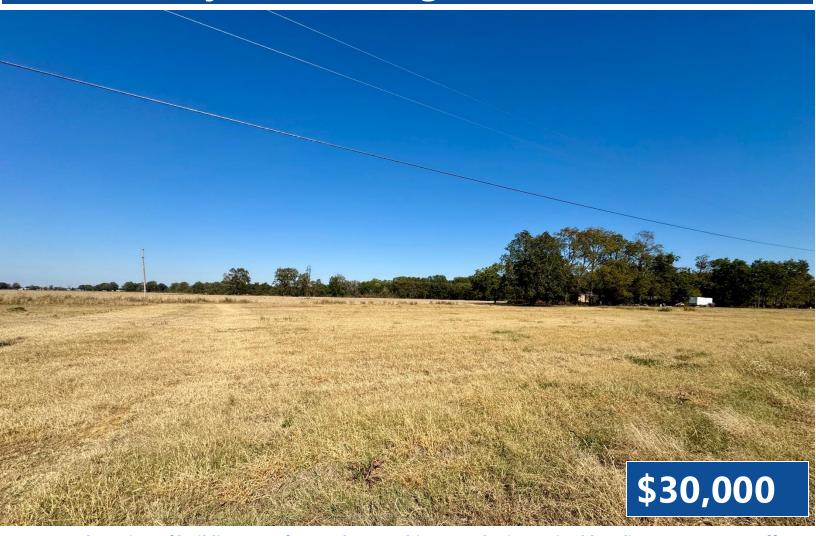

## Lot 2 Bayou Cove Estates N Bayou Rd Merigold, MS 38759

Are you dreaming of building your forever home? This 1-acre lot in Merigold, Bolivar County, MS, offers the ideal setting. With low taxes of just \$185, it's a fantastic opportunity to create your dream space. The lot covenants allow for a home with a minimum of 1,650 sq ft, up to 3 stories, and a maximum height of 40 feet. Ready to make it yours? Call Anthony today!