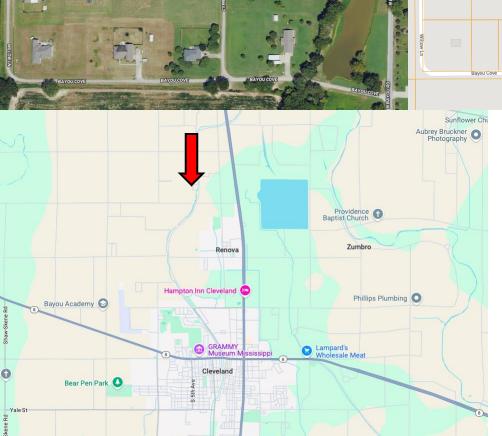

## MAPS Click for the Interactive Map

33.79731, -90.7344

Address: Bayou Cove Estates N Bayou Rd Lot 2 Merigold, MS 38759

<u>Directions from US-61 & MS-8 in</u> <u>Cleveland, MS:</u> Travel north on US-278 E for 3.1 miles.

Turn left onto Township Rd. and travel 0.8 miles. Turn right onto N Bayou Rd and travel 0.4 miles, then turn left. After 0.2 miles, the lot will be on the right.

**Google Map Link** 

**REALTOR®** 

Office: 601.898.2772 Cell: 662.645.5151