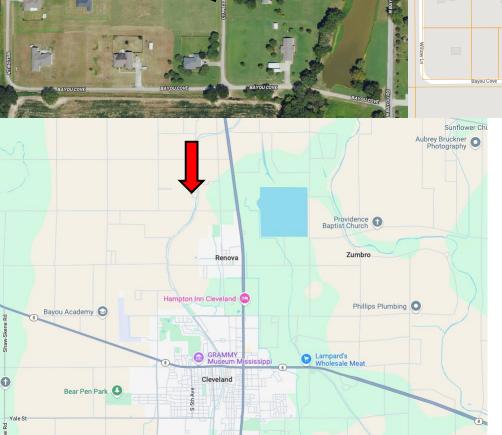

## MAPS Click for the Interactive Map

33.79731, -90.7344

Address: Bayou Cove Estates
N Bayou Rd Lot 2
Merigold, MS 38759

<u>Directions from US-61 & MS-8 in</u> <u>Cleveland, MS:</u> Travel north on US-278 E for 3.1 miles.

Turn left onto Township Rd. and travel 0.8 miles. Turn right onto N Bayou Rd and travel 0.4 miles, then turn left. After 0.2 miles, the lot will be on the right.

**Google Map Link** 

A Real Estate Expert You Can Trust