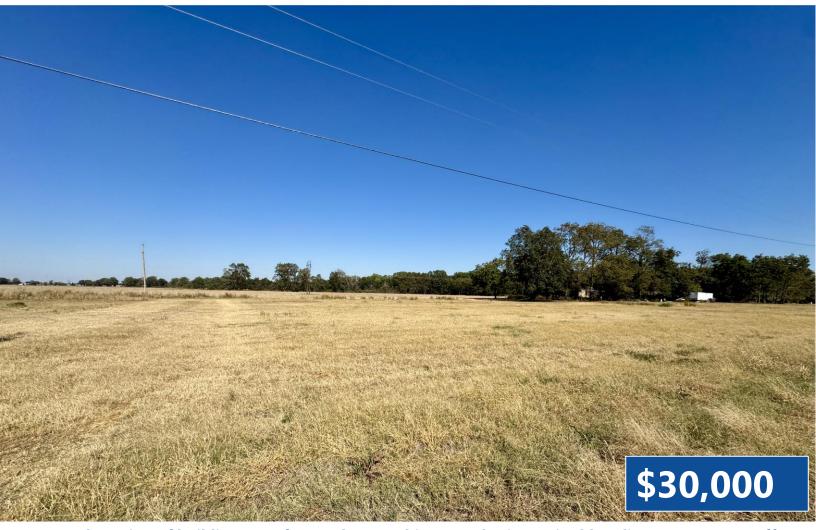

## Lot 2 Bayou Cove Estates N Bayou Rd Merigold, MS 38759

Are you dreaming of building your forever home? This 1-acre lot in Merigold, Bolivar County, MS, offers the ideal setting. With low taxes of just \$185, it's a fantastic opportunity to create your dream space. The lot covenants allow for a home with a minimum of 1,650 sq ft, up to 3 stories, and a maximum height of 40 feet. Ready to make it yours? Call Anthony today!