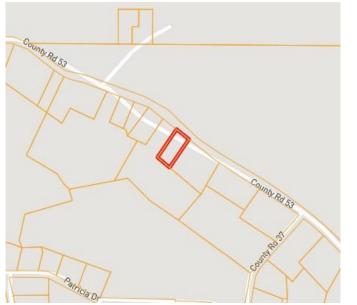

This 3-bedroom, 1-bathroom, 1,376 square-foot home in Yalobusha County, MS, is the perfect blend of convenience and country living. Located just seconds from the Enid Lake boat ramp, it's an ideal spot for boating and fishing enthusiasts. The property features paved road frontage and is directly across from public land, offering excellent hunting opportunities. Situated 13 miles west of Water Valley, MS, this home also includes a shop in the backyard with power already connected, providing extra space for projects or storage. Water service is provided through Billy's Creek, and power is supplied by Tallahatchie Valley. This property offers a peaceful retreat with all the amenities for outdoor recreation right at your doorstep.