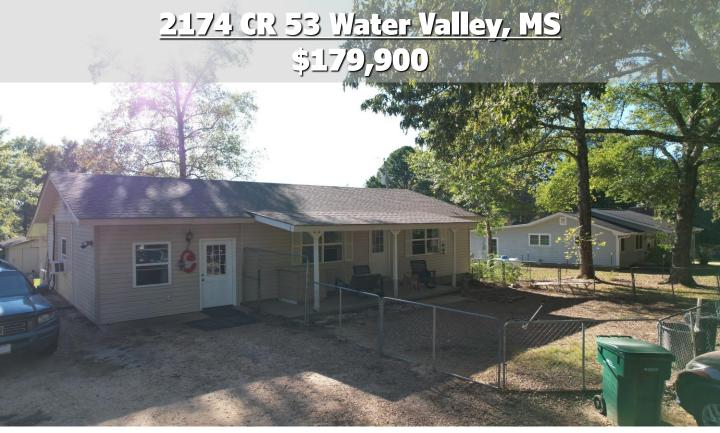

This 3-bedroom, 1-bathroom, 1,376 square-foot home in Yalobusha County, MS, is the perfect blend of convenience and country living. Located just seconds from the Enid Lake boat ramp, it's an ideal spot for boating and fishing enthusiasts. The property features paved road frontage and is directly across from public land, offering excellent hunting opportunities. Situated 13 miles west of Water Valley, MS, this home also includes a shop in the backyard with power already connected, providing extra space for projects or storage. Water service is provided through Billy's Creek, and power is supplied by Tallahatchie Valley. This property offers a peaceful retreat with all the amenities for outdoor recreation right at your doorstep.