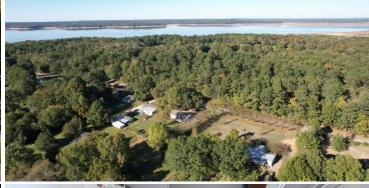

This 3-bedroom, 1-bathroom, 1,376 square-foot home in Yalobusha County, MS, is the perfect blend of convenience and country living. Located just seconds from the Enid Lake boat ramp, it's an ideal spot for boating and fishing enthusiasts. The property features paved road frontage and is directly across from public land, offering excellent hunting opportunities. Situated 13 miles west of Water Valley, MS, this home also includes a shop in the backyard with power already connected, providing extra space for projects or storage. Water service is provided through Billy's Creek, and power is supplied by Tallahatchie Valley. This property offers a peaceful retreat with all the amenities for outdoor recreation right at your doorstep.