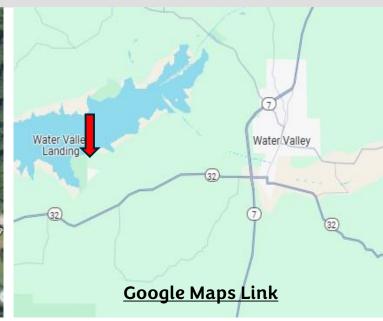

## MAPS

Directions from HWY-7N in Water Valley, MS: Turn left onto Hwy 32 W from Hwy 7 N for 4.8 miles. Turn right onto the Water Valley boat landing Rd for 0.7 miles and home will be on your left.

KADERO EDLEY REALTOR® Office: 601.898.2772 Cell: 601.488.7000 Kadero@TomSmithLand.com