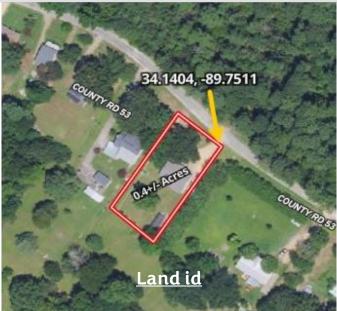

This 3-bedroom, 1-bathroom, 1,376 square-foot home in Yalobusha County, MS, is the perfect blend of convenience and country living. Located just seconds from the Enid Lake boat ramp, it's an ideal spot for boating and fishing enthusiasts. The property features paved road frontage and is directly across from public land, offering excellent hunting opportunities. Situated 13 miles west of Water Valley, MS, this home also includes a shop in the backyard with power already connected, providing extra space for projects or storage. Water service is provided through Billy's Creek, and power is supplied by Tallahatchie Valley. This property offers a peaceful retreat with all the amenities for outdoor recreation right at your doorstep.