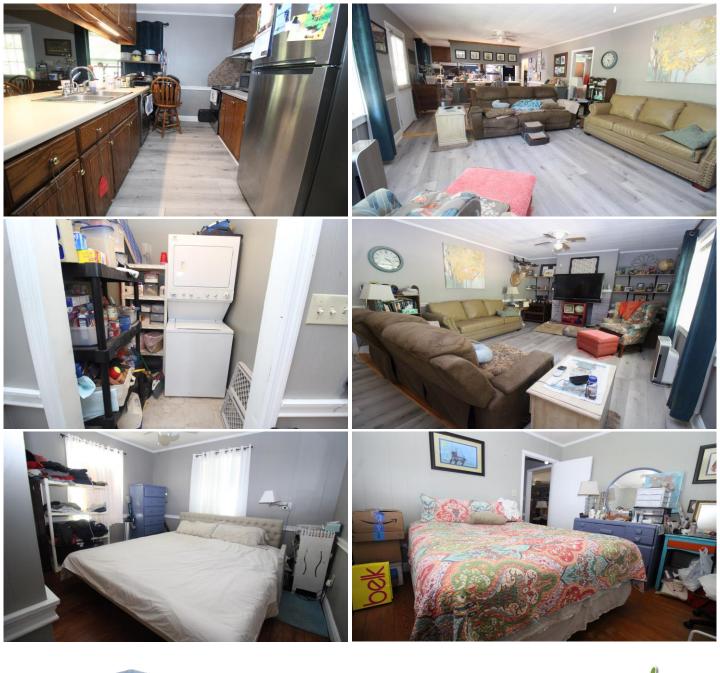

This 3-bedroom, 1-bathroom, 1,376 square-foot home in Yalobusha County, MS, is the perfect blend of convenience and country living. Located just seconds from the Enid Lake boat ramp, it's an ideal spot for boating and fishing enthusiasts. The property features paved road frontage and is directly across from public land, offering excellent hunting opportunities. Situated 13 miles west of Water Valley, MS, this home also includes a shop in the backyard with power already connected, providing extra space for projects or storage. Water service is provided through Billy's Creek, and power is supplied by Tallahatchie Valley. This property offers a peaceful retreat with all the amenities for outdoor recreation right at your doorstep.