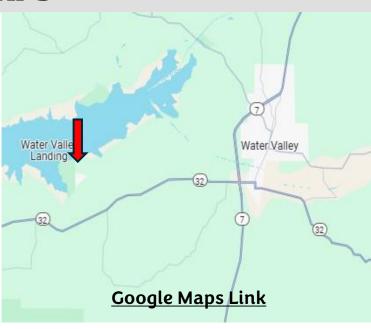

## **MAPS**

Directions from HWY-7N in Water Valley, MS: Turn left onto Hwy 32 W from Hwy 7 N for 4.8 miles. Turn right onto the Water Valley boat landing Rd for 0.7 miles and home will be on your left.