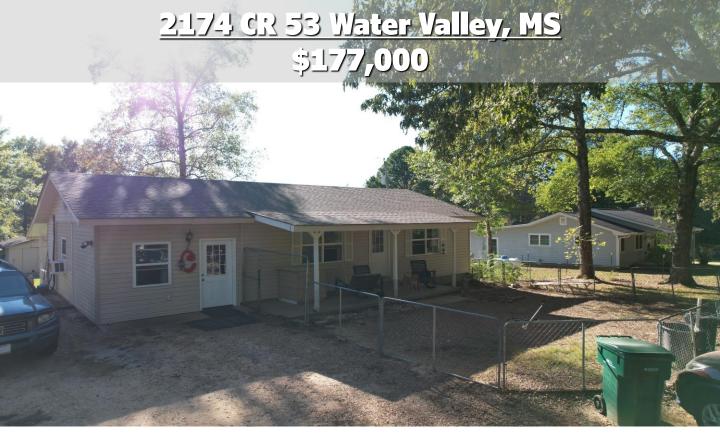

This 3-bedroom, 1-bathroom, 1,376 square-foot home in Yalobusha County, MS, is the perfect blend of convenience and country living. Located just seconds from the Enid Lake boat ramp, it's an ideal spot for boating and fishing enthusiasts. The property features paved road frontage and is directly across from public land, offering excellent hunting opportunities. Situated 13 miles west of Water Valley, MS, this home also includes a shop in the backyard with power already connected, providing extra space for projects or storage. Water service is provided through Billy's Creek, and power is supplied by Tallahatchie Valley. This property offers a peaceful retreat with all the amenities for outdoor recreation right at your doorstep.