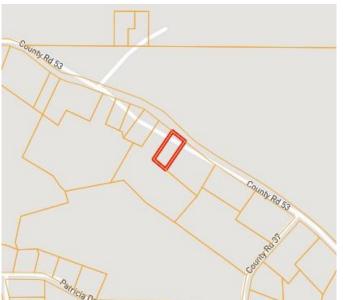

This 3-bedroom, 1-bathroom, 1,376 square-foot home in Yalobusha County, MS, is the perfect blend of convenience and country living. Located just seconds from the Enid Lake boat ramp, it's an ideal spot for boating and fishing enthusiasts. The property features paved road frontage and is directly across from public land, offering excellent hunting opportunities. Situated 13 miles west of Water Valley, MS, this home also includes a shop in the backyard with power already connected, providing extra space for projects or storage. Water service is provided through Billy's Creek, and power is supplied by Tallahatchie Valley. This property offers a peaceful retreat with all the amenities for outdoor recreation right at your doorstep.

## **MAPS**

Directions from HWY-7N in Water Valley, MS: Turn left onto Hwy 32 W from Hwy 7 N for 4.8 miles. Turn right onto the Water Valley boat landing Rd for 0.7 miles and home will be on your left.