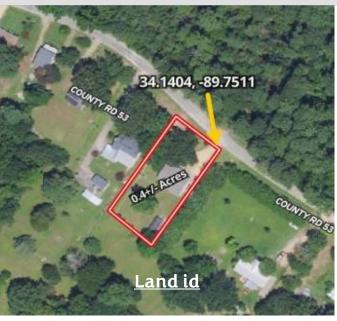

This 3-bedroom, 1-bathroom, 1,376 square-foot home in Yalobusha County, MS, is the perfect blend of convenience and country living. Located just seconds from the Enid Lake boat ramp, it's an ideal spot for boating and fishing enthusiasts. The property features paved road frontage and is directly across from public land, offering excellent hunting opportunities. Situated 13 miles west of Water Valley, MS, this home also includes a shop in the backyard with power already connected, providing extra space for projects or storage. Water service is provided through Billy's Creek, and power is supplied by Tallahatchie Valley. This property offers a peaceful retreat with all the amenities for outdoor recreation right at your doorstep.

## **MAPS**

Directions from HWY-7N in Water Valley, MS: Turn left onto Hwy 32 W from Hwy 7 N for 4.8 miles. Turn right onto the Water Valley boat landing Rd for 0.7 miles and home will be on your left.