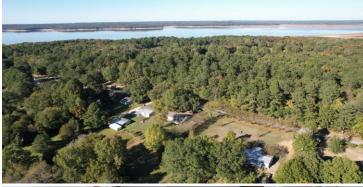

This 3-bedroom, 1-bathroom, 1,376 square-foot home in Yalobusha County, MS, is the perfect blend of convenience and country living. Located just seconds from the Enid Lake boat ramp, it's an ideal spot for boating and fishing enthusiasts. The property features paved road frontage and is directly across from public land, offering excellent hunting opportunities. Situated 13 miles west of Water Valley, MS, this home also includes a shop in the backyard with power already connected, providing extra space for projects or storage. Water service is provided through Billy's Creek, and power is supplied by Tallahatchie Valley. This property offers a peaceful retreat with all the amenities for outdoor recreation right at your doorstep.