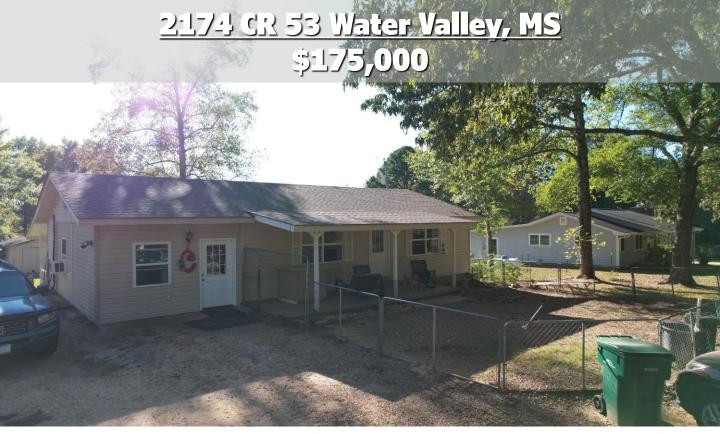

This 3-bedroom, 1-bathroom, 1,376 square-foot home in Yalobusha County, MS, is the perfect blend of convenience and country living. Located just seconds from the Enid Lake boat ramp, it's an ideal spot for boating and fishing enthusiasts. The property features paved road frontage and is directly across from public land, offering excellent hunting opportunities. Situated 13 miles west of Water Valley, MS, this home also includes a shop in the backyard with power already connected, providing extra space for projects or storage. Water service is provided through Billy's Creek, and power is supplied by Tallahatchie Valley. This property offers a peaceful retreat with all the amenities for outdoor recreation right at your doorstep.