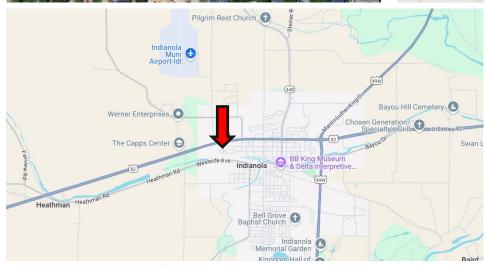

### MAPS | INTERACTIVE MAP LINK

Directions from the intersection of Hwy 49W and Hwy 82 in Indianola, MS: Travel Hwy 82 W for 1.2 miles. Turn left onto Marie Ave. and travel 0.1 miles. Turn right at the second cross street onto Gresham Street and travel 0.4 miles. The home will be on the left at the corner of W Gresham and Paris Dr.