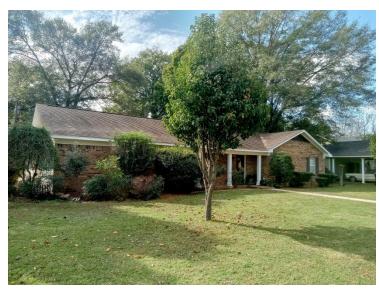

### Charming Three-Bedroom Home on a Corner Lot in Sunflower County, MS 701 West Gresham Street, Indianola, MS 38751 • \$235,000

Discover a beautifully maintained three-bedroom, two-bath home on a desirable corner lot in Sunflower County, MS. This property is in excellent condition and offers a range of modern updates. The kitchen and bathrooms have been updated, featuring stainless steel appliances, while the gas log fireplace in the living area adds warmth and charm. An inviting sunroom offers the perfect spot for relaxing, with quality hardwood floors and scored concrete throughout, enhancing the home's appeal. With a new roof, washer, and dryer included, as well as a two-car garage, this home is truly move-in ready and ideally located. Don't miss the chance to make it yours!