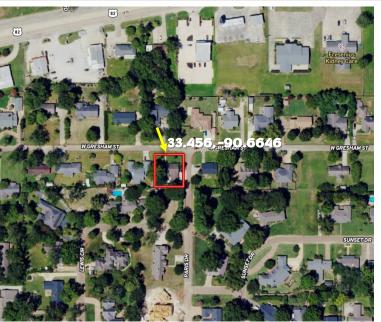

### MAPS | INTERACTIVE MAP LINK

Directions from the intersection of Hwy 49W and Hwy 82 in Indianola, MS: Travel Hwy 82 W for 1.2 miles. Turn left onto Marie Ave. and travel 0.1 miles. Turn right at the second cross street onto Gresham Street and travel 0.4 miles. The home will be on the left at the corner of W Gresham and Paris Dr.

701 W Gresham St., Indianola, MS 38751—Click for Google Map Link

A Real Estate Expert You Can Trust

TomSmithLandandHomes.com

2011-2024
AMERICAN
BEST
BROKERAGES