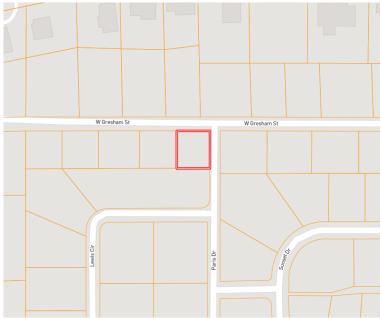

### MAPS | INTERACTIVE MAP LINK

Directions from the intersection of Hwy 49W and Hwy 82 in Indianola, MS: Travel Hwy 82 W for 1.2 miles. Turn left onto Marie Ave. and travel 0.1 miles. Turn right at the second cross street onto Gresham Street and travel 0.4 miles. The home will be on the left at the corner of W Gresham and Paris Dr.

701 W Gresham St., Indianola, MS 38751—Click for Google Map Link

A Real Estate Expert You Can Trust

TomSmithLandandHomes.com

2011-2024
AMERICAN
BEST
BROKERAGES