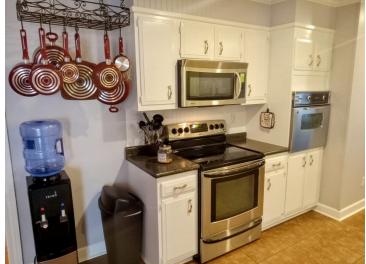

### Charming Three-Bedroom Home on a Corner Lot in Sunflower County, MS 701 West Gresham Street, Indianola, MS 38751 • \$235,000

Discover a beautifully maintained three-bedroom, two-bath home on a desirable corner lot in Sunflower County, MS. This property is in excellent condition and offers a range of modern updates. The kitchen and bathrooms have been updated, featuring stainless steel appliances, while the gas log fireplace in the living area adds warmth and charm. An inviting sunroom offers the perfect spot for relaxing, with quality hardwood floors and scored concrete throughout, enhancing the home's appeal. With a new roof, washer, and dryer included, as well as a two-car garage, this home is truly move-in ready and ideally located. Don't miss the chance to make it yours!