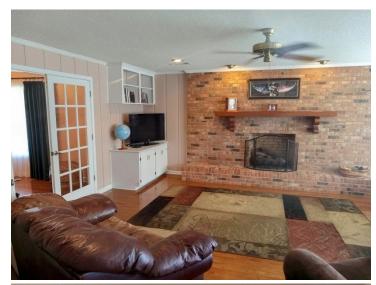

### Charming Three-Bedroom Home on a Corner Lot in Sunflower County, MS 701 West Gresham Street, Indianola, MS 38751 • \$235,000

Discover a beautifully maintained three-bedroom, two-bath home on a desirable corner lot in Sunflower County, MS. This property is in excellent condition and offers a range of modern updates. The kitchen and bathrooms have been updated, featuring stainless steel appliances, while the gas log fireplace in the living area adds warmth and charm. An inviting sunroom offers the perfect spot for relaxing, with quality hardwood floors and scored concrete throughout, enhancing the home's appeal. With a new roof, washer, and dryer included, as well as a two-car garage, this home is truly move-in ready and ideally located. Don't miss the chance to make it yours!