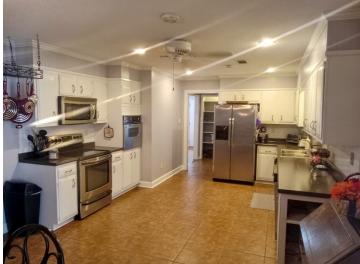

### Charming Three-Bedroom Home on a Corner Lot in Sunflower County, MS 701 West Gresham Street, Indianola, MS 38751 • \$235,000

Discover a beautifully maintained three-bedroom, two-bath home on a desirable corner lot in Sunflower County, MS. This property is in excellent condition and offers a range of modern updates. The kitchen and bathrooms have been updated, featuring stainless steel appliances, while the gas log fireplace in the living area adds warmth and charm. An inviting sunroom offers the perfect spot for relaxing, with quality hardwood floors and scored concrete throughout, enhancing the home's appeal. With a new roof, washer, and dryer included, as well as a two-car garage, this home is truly move-in ready and ideally located. Don't miss the chance to make it yours!