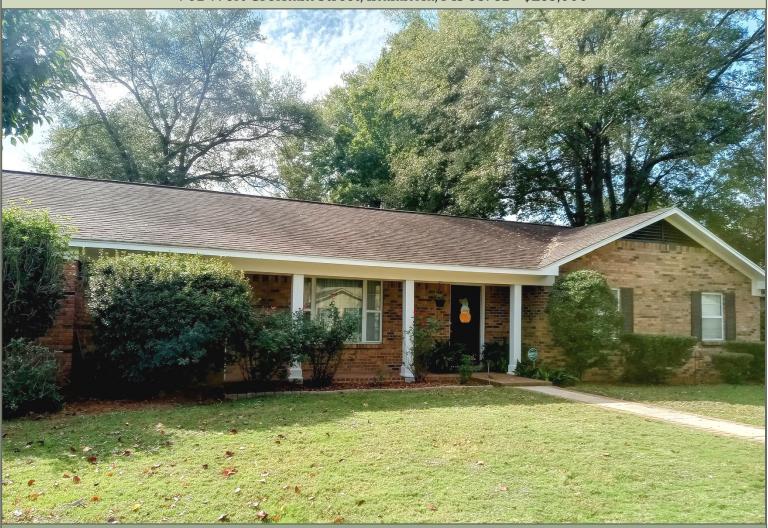

### Charming Three-Bedroom Home on a Corner Lot in Sunflower County, MS 701 West Gresham Street, Indianola, MS 38751 • \$235,000

Discover a beautifully maintained three-bedroom, two-bath home on a desirable corner lot in Sunflower County, MS. This property is in excellent condition and offers a range of modern updates. The kitchen and bathrooms have been updated, featuring stainless steel appliances, while the gas log fireplace in the living area adds warmth and charm. An inviting sunroom offers the perfect spot for relaxing, with quality hardwood floors and scored concrete throughout, enhancing the home's appeal. With a new roof, washer, and dryer included, as well as a two-car garage, this home is truly move-in ready and ideally located. Don't miss the chance to make it yours!