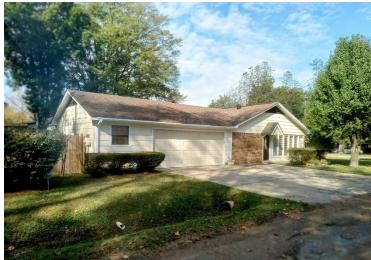

### Charming Three-Bedroom Home on a Corner Lot in Sunflower County, MS 701 West Gresham Street, Indianola, MS 38751 • \$235,000

Discover a beautifully maintained three-bedroom, two-bath home on a desirable corner lot in Sunflower County, MS. This property is in excellent condition and offers a range of modern updates. The kitchen and bathrooms have been updated, featuring stainless steel appliances, while the gas log fireplace in the living area adds warmth and charm. An inviting sunroom offers the perfect spot for relaxing, with quality hardwood floors and scored concrete throughout, enhancing the home's appeal. With a new roof, washer, and dryer included, as well as a two-car garage, this home is truly move-in ready and ideally located. Don't miss the chance to make it yours!