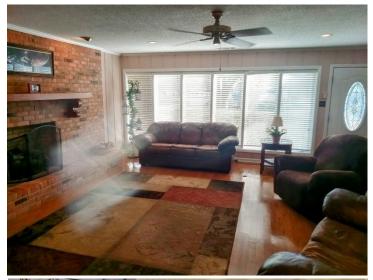

### Charming Three-Bedroom Home on a Corner Lot in Sunflower County, MS 701 West Gresham Street, Indianola, MS 38751 • \$235,000

Discover a beautifully maintained three-bedroom, two-bath home on a desirable corner lot in Sunflower County, MS. This property is in excellent condition and offers a range of modern updates. The kitchen and bathrooms have been updated, featuring stainless steel appliances, while the gas log fireplace in the living area adds warmth and charm. An inviting sunroom offers the perfect spot for relaxing, with quality hardwood floors and scored concrete throughout, enhancing the home's appeal. With a new roof, washer, and dryer included, as well as a two-car garage, this home is truly move-in ready and ideally located. Don't miss the chance to make it yours!