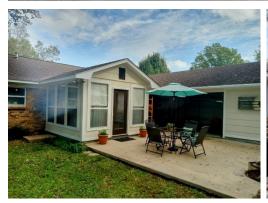

### Charming Three-Bedroom Home on a Corner Lot in Sunflower County, MS 701 West Gresham Street, Indianola, MS 38751 • \$235,000

Discover a beautifully maintained three-bedroom, two-bath home on a desirable corner lot in Sunflower County, MS. This property is in excellent condition and offers a range of modern updates. The kitchen and bathrooms have been updated, featuring stainless steel appliances, while the gas log fireplace in the living area adds warmth and charm. An inviting sunroom offers the perfect spot for relaxing, with quality hardwood floors and scored concrete throughout, enhancing the home's appeal. With a new roof, washer, and dryer included, as well as a two-car garage, this home is truly move-in ready and ideally located. Don't miss the chance to make it yours!