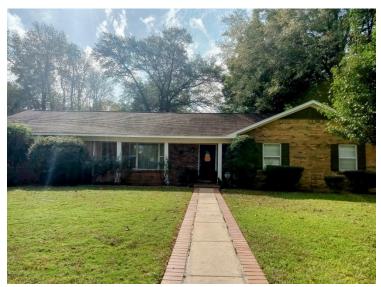

### Charming Three-Bedroom Home on a Corner Lot in Sunflower County, MS 701 West Gresham Street, Indianola, MS 38751 • \$235,000

Discover a beautifully maintained three-bedroom, two-bath home on a desirable corner lot in Sunflower County, MS. This property is in excellent condition and offers a range of modern updates. The kitchen and bathrooms have been updated, featuring stainless steel appliances, while the gas log fireplace in the living area adds warmth and charm. An inviting sunroom offers the perfect spot for relaxing, with quality hardwood floors and scored concrete throughout, enhancing the home's appeal. With a new roof, washer, and dryer included, as well as a two-car garage, this home is truly move-in ready and ideally located. Don't miss the chance to make it yours!