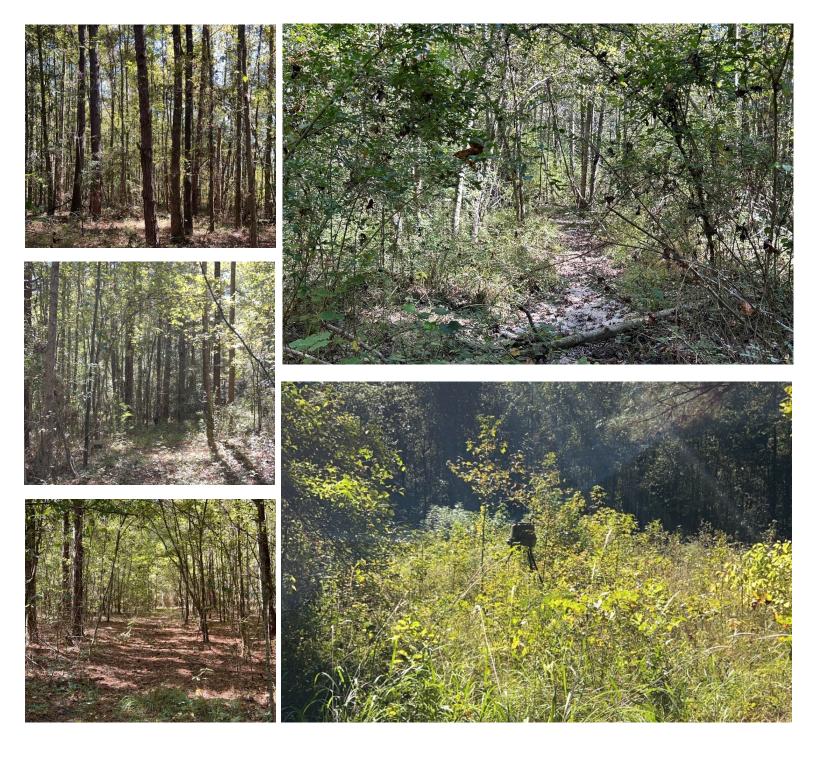

#### **Country Home with Hunting Potential** 13± Acres in Newton County, MS | \$190,000

Discover the beauty of country living with this country home in Conehatta. This property is located on 13± acres of mixed hardwood and pine timber in Newton County, MS, and offers a perfect balance of tranquility and outdoor potential. The home features three bedrooms and 1.5 bathrooms, plus three large living areas—one previously used as a primary bedroom by the former owners. Enjoy the serenity of a 330 sq ft covered back patio, where you can enjoy the peace and quiet. The property also includes a 630 sq ft two-car covered carport for convenience. Whether you are seeking a serene retreat or a home with hunting potential, this property has it all. The land has seen multiple quality bucks harvested over the years, with a ridge running through the property that serves as a natural travel route for deer. This prime hunting spot is just steps from the back door. Additionally, once used as a food plot, an open area at the rear of the property offers the potential to be easily replanted. If you're looking to escape the hustle and bustle of city life and find a peaceful, scenic place to call home, this property is the perfect fit!