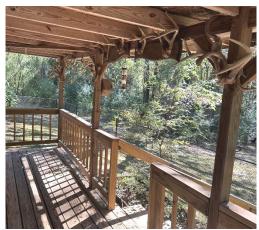

#### **Country Home with Hunting Potential** 13± Acres in Newton County, MS | \$190,000

Discover the beauty of country living with this country home in Conehatta. This property is located on 13± acres of mixed hardwood and pine timber in Newton County, MS, and offers a perfect balance of tranquility and outdoor potential. The home features three bedrooms and 1.5 bathrooms, plus three large living areas—one previously used as a primary bedroom by the former owners. Enjoy the serenity of a 330 sq ft covered back patio, where you can enjoy the peace and quiet. The property also includes a 630 sq ft two-car covered carport for convenience. Whether you are seeking a serene retreat or a home with hunting potential, this property has it all. The land has seen multiple quality bucks harvested over the years, with a ridge running through the property that serves as a natural travel route for deer. This prime hunting spot is just steps from the back door. Additionally, once used as a food plot, an open area at the rear of the property offers the potential to be easily replanted. If you're looking to escape the hustle and bustle of city life and find a peaceful, scenic place to call home, this property is the perfect fit!