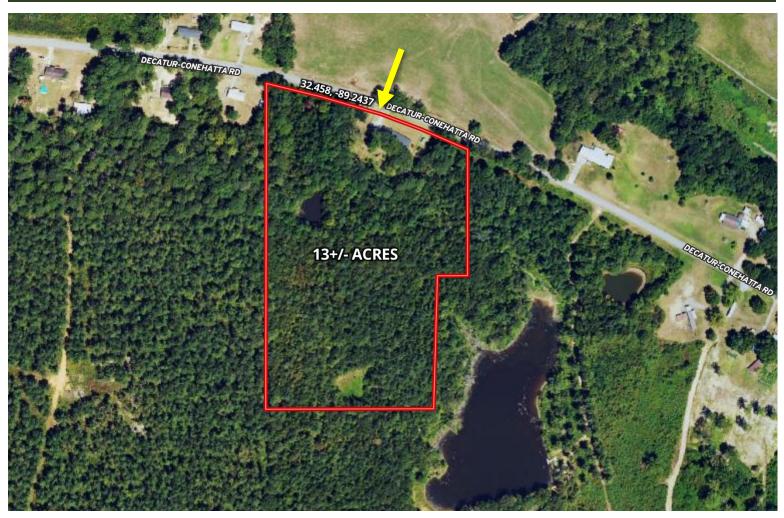

## AERIAL MAP

#### **Country Home with Hunting Potential** 13± Acres in Newton County, MS | \$190,000

Discover the beauty of country living with this country home in Conehatta. This property is located on 13± acres of mixed hardwood and pine timber in Newton County, MS, and offers a perfect balance of tranquility and outdoor potential. The home features three bedrooms and 1.5 bathrooms, plus three large living areas—one previously used as a primary bedroom by the former owners. Enjoy the serenity of a 330 sq ft covered back patio, where you can enjoy the peace and quiet. The property also includes a 630 sq ft two-car covered carport for convenience. Whether you are seeking a serene retreat or a home with hunting potential, this property has it all. The land has seen multiple quality bucks harvested over the years, with a ridge running through the property that serves as a natural travel route for deer. This prime hunting spot is just steps from the back door. Additionally, once used as a food plot, an open area at the rear of the property offers the potential to be easily replanted. If you're looking to escape the hustle and bustle of city life and find a peaceful, scenic place to call home, this property is the perfect fit!