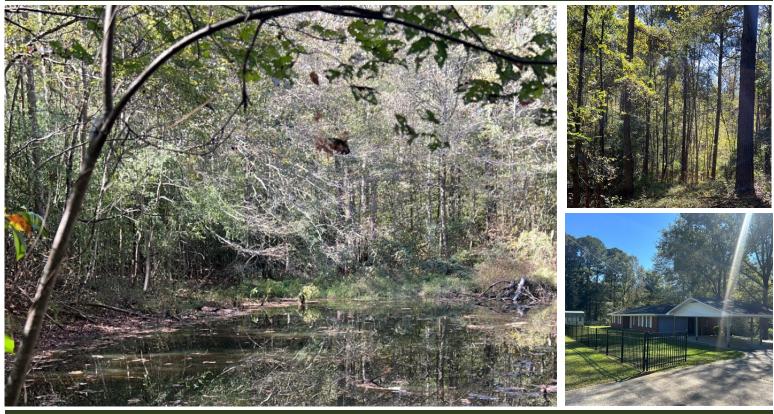

#### **Country Home with Hunting Potential** 13± Acres in Newton County, MS | \$190,000

Discover the beauty of country living with this country home in Conehatta. This property is located on 13± acres of mixed hardwood and pine timber in Newton County, MS, and offers a perfect balance of tranquility and outdoor potential. The home features three bedrooms and 1.5 bathrooms, plus three large living areas—one previously used as a primary bedroom by the former owners. Enjoy the serenity of a 330 sq ft covered back patio, where you can enjoy the peace and quiet. The property also includes a 630 sq ft two-car covered carport for convenience. Whether you are seeking a serene retreat or a home with hunting potential, this property has it all. The land has seen multiple quality bucks harvested over the years, with a ridge running through the property that serves as a natural travel route for deer. This prime hunting spot is just steps from the back door. Additionally, once used as a food plot, an open area at the rear of the property offers the potential to be easily replanted. If you're looking to escape the hustle and bustle of city life and find a peaceful, scenic place to call home, this property is the perfect fit!