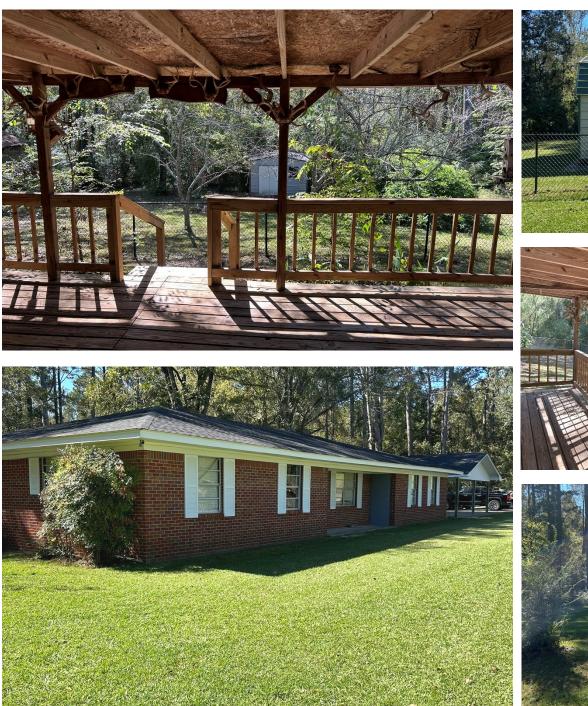

#### **Country Home with Hunting Potential** 13± Acres in Newton County, MS | \$190,000

Discover the beauty of country living with this country home in Conehatta. This property is located on 13± acres of mixed hardwood and pine timber in Newton County, MS, and offers a perfect balance of tranquility and outdoor potential. The home features three bedrooms and 1.5 bathrooms, plus three large living areas—one previously used as a primary bedroom by the former owners. Enjoy the serenity of a 330 sq ft covered back patio, where you can enjoy the peace and quiet. The property also includes a 630 sq ft two-car covered carport for convenience. Whether you are seeking a serene retreat or a home with hunting potential, this property has it all. The land has seen multiple quality bucks harvested over the years, with a ridge running through the property that serves as a natural travel route for deer. This prime hunting spot is just steps from the back door. Additionally, once used as a food plot, an open area at the rear of the property offers the potential to be easily replanted. If you're looking to escape the hustle and bustle of city life and find a peaceful, scenic place to call home, this property is the perfect fit!