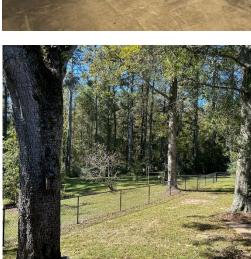

#### **Country Home with Hunting Potential** 13± Acres in Newton County, MS | \$190,000

Discover the beauty of country living with this country home in Conehatta. This property is located on 13± acres of mixed hardwood and pine timber in Newton County, MS, and offers a perfect balance of tranquility and outdoor potential. The home features three bedrooms and 1.5 bathrooms, plus three large living areas—one previously used as a primary bedroom by the former owners. Enjoy the serenity of a 330 sq ft covered back patio, where you can enjoy the peace and quiet. The property also includes a 630 sq ft two-car covered carport for convenience. Whether you are seeking a serene retreat or a home with hunting potential, this property has it all. The land has seen multiple quality bucks harvested over the years, with a ridge running through the property that serves as a natural travel route for deer. This prime hunting spot is just steps from the back door. Additionally, once used as a food plot, an open area at the rear of the property offers the potential to be easily replanted. If you're looking to escape the hustle and bustle of city life and find a peaceful, scenic place to call home, this property is the perfect fit!