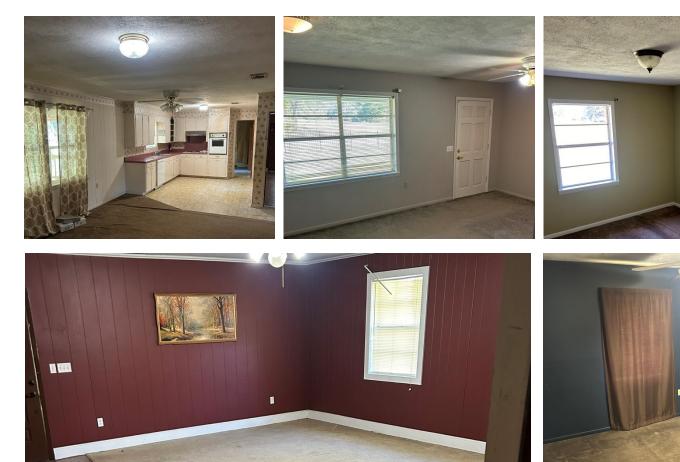

#### **Country Home with Hunting Potential** 13± Acres in Newton County, MS | \$190,000

Discover the beauty of country living with this country home in Conehatta. This property is located on 13± acres of mixed hardwood and pine timber in Newton County, MS, and offers a perfect balance of tranquility and outdoor potential. The home features three bedrooms and 1.5 bathrooms, plus three large living areas—one previously used as a primary bedroom by the former owners. Enjoy the serenity of a 330 sq ft covered back patio, where you can enjoy the peace and quiet. The property also includes a 630 sq ft two-car covered carport for convenience. Whether you are seeking a serene retreat or a home with hunting potential, this property has it all. The land has seen multiple quality bucks harvested over the years, with a ridge running through the property that serves as a natural travel route for deer. This prime hunting spot is just steps from the back door. Additionally, once used as a food plot, an open area at the rear of the property offers the potential to be easily replanted. If you're looking to escape the hustle and bustle of city life and find a peaceful, scenic place to call home, this property is the perfect fit!