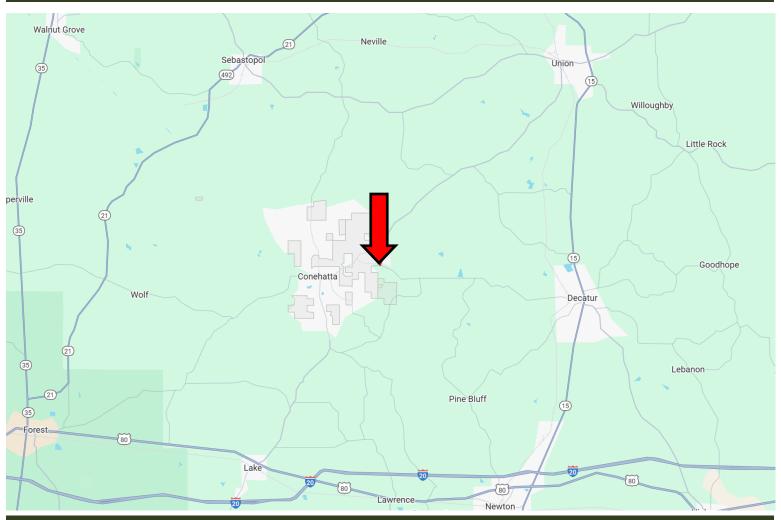

## DIRECTIONAL MAP

Directions from Hwy 15 and W Broad St. in Decatur, MS: Travel W Broad St. for 0.9 miles. Continue onto Decatur-Conehatta Rd. After 7.7 miles, the property will be on your left. 995 Decatur-Conehatta Rd., Conehatta, MS 39057—Click for Google Map Link