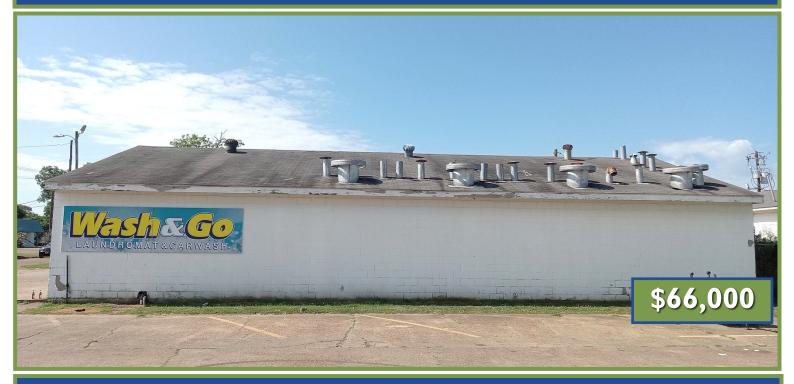

## Prime Commercial Opportunity in Humphreys County 531 Hayden Street, Belzoni, MS 39038

Located in the heart of Belzoni in Humphreys County, this commercial property offers a strategic location and versatile amenities ideal for a variety of business ventures.

- I ± Acre Commercial Lot: Spacious grounds provide room for business growth or additional development
- **1,456 Sq. Ft. Retail Space**: Well-maintained and ready for customization, perfect for retail, service-oriented businesses, or office space
- 3-Bay Car Wash: Established facility with potential for steady revenue, easily accessible for customers
- Large Paved Parking Lot: Offers convenient access and parking, accommodating high customer flow and multiple vehicle types.

Take advantage of this property's high-traffic location and existing infrastructure to launch or expand your business in a thriving commercial area. Contact Emerson to schedule your tour today!

A Real Estate Expert You Can Trust!