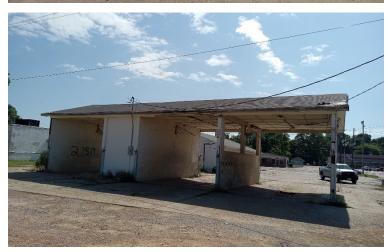

- I ± Acre Commercial Lot: Spacious grounds provide room for business growth or additional development
- **1,456 Sq. Ft. Retail Space**: Well-maintained and ready for customization, perfect for retail, service-oriented businesses, or office space
- 3-Bay Car Wash: Established facility with potential for steady revenue, easily accessible for customers
- Large Paved Parking Lot: Offers convenient access and parking, accommodating high customer flow and multiple vehicle types.

Take advantage of this property's high-traffic location and existing infrastructure to launch or expand your business in a thriving commercial area. Contact Emerson to schedule your tour today!

A Real Estate Expert You Can Trust!