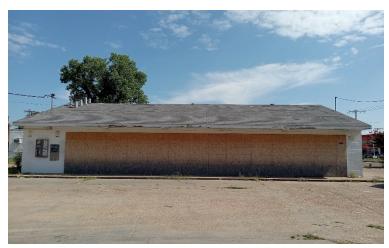

## Prime Commercial Opportunity in Humphreys County 531 Hayden Street, Belzoni, MS 39038

Located in the heart of Belzoni in Humphreys County, this commercial property offers a strategic location and versatile amenities ideal for a variety of business ventures.

- I ± Acre Commercial Lot: Spacious grounds provide room for business growth or additional development
- **1,456 Sq. Ft. Retail Space**: Well-maintained and ready for customization, perfect for retail, service-oriented businesses, or office space
- 3-Bay Car Wash: Established facility with potential for steady revenue, easily accessible for customers
- Large Paved Parking Lot: Offers convenient access and parking, accommodating high customer flow and multiple vehicle types.