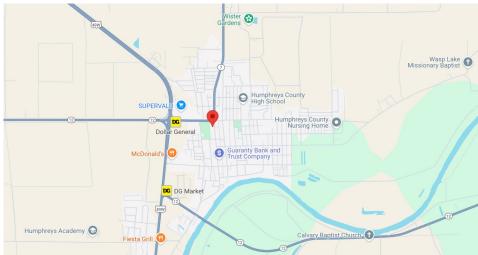

## MAPS | CLICK HERE FOR INTERACTIVE MAP LINK

**Directions from Hwy 12 and Hwy** 49W in Belzoni, MS: Turn onto Hwy 49W North and travel 0.6 miles. Turn right onto 1st Street and travel 0.4 miles. Turn right onto Hayden Street. After 249 feet, the property will be on your right.

531 N Hayden St. Belzoni, MS 39038-Click for Google Map Link

A Real Estate Expert You Can Trust

TomSmithLandandHomes.com

2011-2024