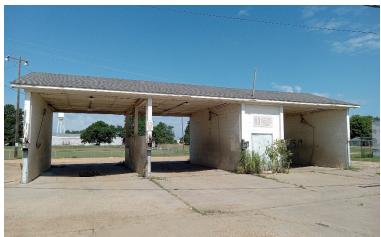

- I ± Acre Commercial Lot: Spacious grounds provide room for business growth or additional development
- **1,456 Sq. Ft. Retail Space**: Well-maintained and ready for customization, perfect for retail, service-oriented businesses, or office space
- 3-Bay Car Wash: Established facility with potential for steady revenue, easily accessible for customers
- Large Paved Parking Lot: Offers convenient access and parking, accommodating high customer flow and multiple vehicle types.