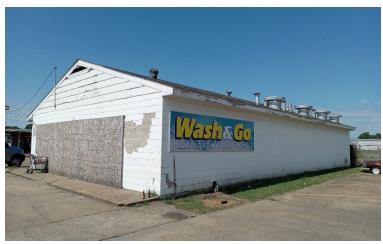

## Prime Commercial Opportunity in Humphreys County 531 Hayden Street, Belzoni, MS 39038

Located in the heart of Belzoni in Humphreys County, this commercial property offers a strategic location and versatile amenities ideal for a variety of business ventures.

- I ± Acre Commercial Lot: Spacious grounds provide room for business growth or additional development
- **1,456 Sq. Ft. Retail Space**: Well-maintained and ready for customization, perfect for retail, service-oriented businesses, or office space
- 3-Bay Car Wash: Established facility with potential for steady revenue, easily accessible for customers
- Large Paved Parking Lot: Offers convenient access and parking, accommodating high customer flow and multiple vehicle types.