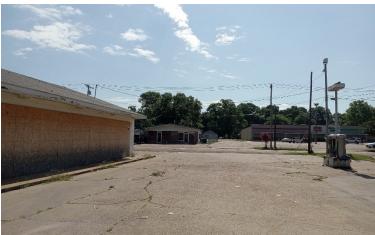

## Prime Commercial Opportunity in Humphreys County 531 Hayden Street, Belzoni, MS 39038

Located in the heart of Belzoni in Humphreys County, this commercial property offers a strategic location and versatile amenities ideal for a variety of business ventures.

- I ± Acre Commercial Lot: Spacious grounds provide room for business growth or additional development
- **1,456 Sq. Ft. Retail Space**: Well-maintained and ready for customization, perfect for retail, service-oriented businesses, or office space
- 3-Bay Car Wash: Established facility with potential for steady revenue, easily accessible for customers
- Large Paved Parking Lot: Offers convenient access and parking, accommodating high customer flow and multiple vehicle types.

Take advantage of this property's high-traffic location and existing infrastructure to launch or expand your business in a thriving commercial area. Contact Emerson to schedule your tour today!

A Real Estate Expert You Can Trust!