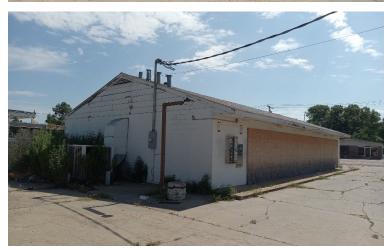

## Prime Commercial Opportunity in Humphreys County 531 Hayden Street, Belzoni, MS 39038

Located in the heart of Belzoni in Humphreys County, this commercial property offers a strategic location and versatile amenities ideal for a variety of business ventures.

- I ± Acre Commercial Lot: Spacious grounds provide room for business growth or additional development
- **1,456 Sq. Ft. Retail Space**: Well-maintained and ready for customization, perfect for retail, service-oriented businesses, or office space
- 3-Bay Car Wash: Established facility with potential for steady revenue, easily accessible for customers
- Large Paved Parking Lot: Offers convenient access and parking, accommodating high customer flow and multiple vehicle types.

Take advantage of this property's high-traffic location and existing infrastructure to launch or expand your business in a thriving commercial area. Contact Emerson to schedule your tour today!

A Real Estate Expert You Can Trust!