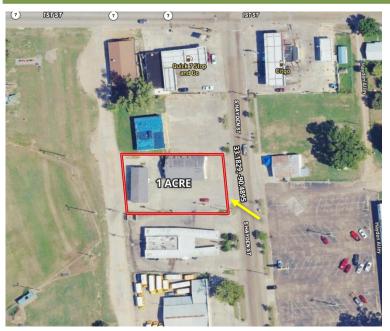

## MAPS | CLICK HERE FOR INTERACTIVE MAP LINK

**Directions from Hwy 12 and Hwy** 49W in Belzoni, MS: Turn onto Hwy 49W North and travel 0.6 miles. Turn right onto 1st Street and travel 0.4 miles. Turn right onto Hayden Street. After 249 feet, the property will be on your right.

531 N Hayden St. Belzoni, MS 39038-Click for Google Map Link

A Real Estate Expert You Can Trust

TomSmithLandandHomes.com

2011-2024