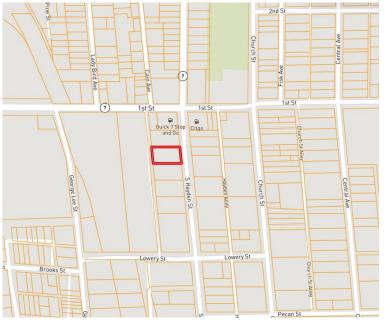

## MAPS | CLICK HERE FOR INTERACTIVE MAP LINK

**Directions from Hwy 12 and Hwy** 49W in Belzoni, MS: Turn onto Hwy 49W North and travel 0.6 miles. Turn right onto 1st Street and travel 0.4 miles. Turn right onto Hayden Street. After 249 feet, the property will be on your right.

531 N Hayden St. Belzoni, MS 39038-Click for Google Map Link

A Real Estate Expert You Can Trust

TomSmithLandandHomes.com

2011-2024