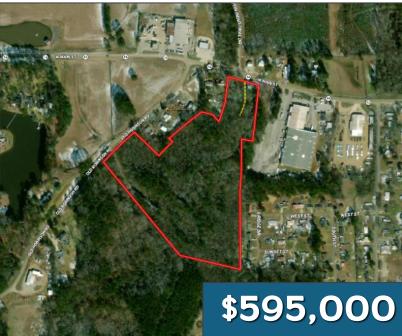

#### **AERIAL MAP**

# PRIME COMMERCIAL OPPORTUNITY 24.46± acres in Winston County, MS

Are you looking for the perfect location for your business? Look at this 24.46± acre Winston County property, ideal for various commercial uses. This B-2 commercial site, located within the city limits of Louisville, Mississippi, offers excellent potential. With frontage on Highway 14 (West Main Street) and easy access to major routes, it's less than a mile from the four-lane Highway 15, Highway 25, and Highway 14 interchange. The property features two separate entrances from the bypass around Louisville, providing convenient access. Take advantage of this opportunity and call Michael Halfacre today!