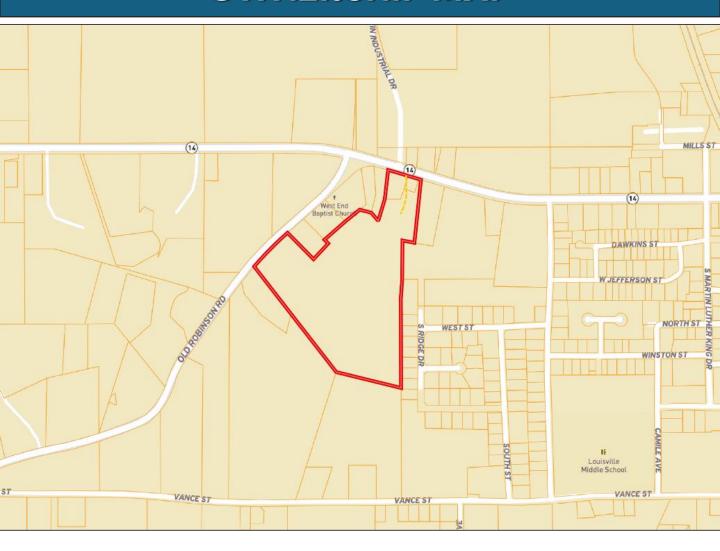

rcial uses. This B-2 commercial site, located within the city limits of Louisville, Mississippi, offers excellent potential. With frontage on Highway 14 (West Main Street) and easy access to major routes, it's less than a mile from the four-lane Highway 15, Highway 25, and Highway 14 interchange. The property features two separate entrances from the bypass around Louisville, providing convenient access. Take advantage of this opportunity and call Michael Halfacre today!









A Real Estate Expert You Can Trust!

# MICHAEL HALFACRE

O: 662.268.6333 C: 662.242.4220

MHalfacre@TomSmithLand.com



#### **AERIAL MAP**



#### **INTERACTIVE MAP LINK**

A Real Estate Expert You Can Trust!

# MICHAEL HALFACRE

O: 662.268.6333 C: 662.242.4220

MHalfacre@TomSmithLand.com



## **OWNERSHIP MAP**



A Real Estate Expert You Can Trust!

# MICHAEL HALFACRE

O: 662.268.6333 C: 662.242.4220

MHalfacre@TomSmithLand.com



### **FLOOD MAP**



A Real Estate Expert You Can Trust!

# MICHAEL HALFACRE

O: 662.268.6333 C: 662.242.4220

MHalfacre@TomSmithLand.com



### **TOPOGRAPHY MAP**



A Real Estate Expert You Can Trust!

MHalfacre@TomSmithLand.com

MICHAEL HALFACRE
MANAGING BROKER O: 662.268.6333 C: 662.242.4220 TomSmithLandandHomes.com



### **SOIL MAP**



# A Real Estate Expert You Can Trust!

# MICHAEL HALFACRE

O: 662.268.6333 C: 662.242.4220 MHalfacre@TomSmithLand.com





#### **DIRECTIONAL MAP**



<u>Directions from the intersection of Highway 14 and Highway 15 in Louisville, MS</u>: Travel east on Highway 14 for 1 mile. The property will be on the right marked with a sign. Co