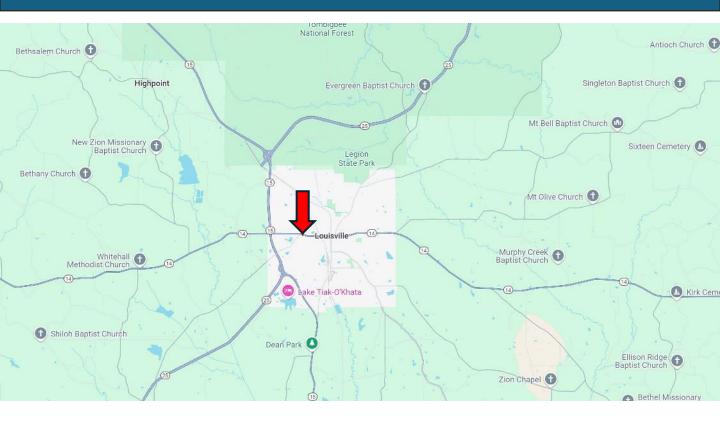

#### **DIRECTIONAL MAP**

<u>Directions from the intersection of Highway 14 and Highway 15 in Louisville, MS</u>: Travel east on Highway 14 for 1 mile. The property will be on the right marked with a sign. Contact Michael for more information. <u>GOOGLE MAP LINK</u>