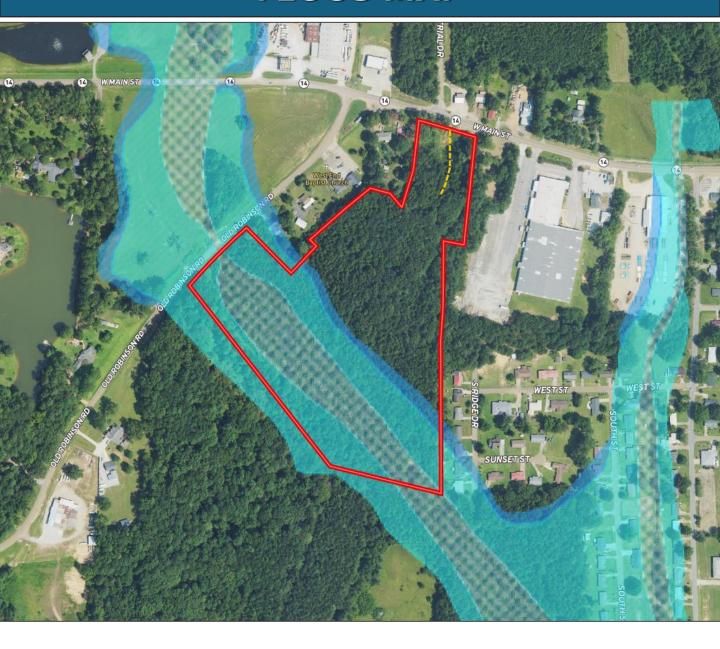

Highway 14 (West Main Street) and easy access to major routes, it's less than a mile from the four-lane Highway 15, Highway 25, and Highway 14 interchange. The property features two separate entrances from the bypass around Louisville, providing convenient access. Take advantage of this opportunity and call Michael Halfacre today!









A Real Estate Expert You Can Trust!

# MICHAEL HALFACRE

O: 662.268.6333 C: 662.242.4220

MHalfacre@TomSmithLand.com



#### **AERIAL MAP**



#### **INTERACTIVE MAP LINK**

A Real Estate Expert You Can Trust!

# MICHAEL HALFACRE

O: 662.268.6333 C: 662.242.4220

MHalfacre@TomSmithLand.com



## **OWNERSHIP MAP**



A Real Estate Expert You Can Trust!

# MICHAEL HALFACRE

O: 662.268.6333 C: 662.242.4220

MHalfacre@TomSmithLand.com



### **FLOOD MAP**



A Real Estate Expert You Can Trust!

# MICHAEL HALFACRE

O: 662.268.6333 C: 662.242.4220

MHalfacre@TomSmithLand.com



### **TOPOGRAPHY MAP**



A Real Estate Expert You Can Trust!

MHalfacre@TomSmithLand.com

MICHAEL HALFACRE
MANAGING BROKER O: 662.268.6333 C: 662.242.4220 TomSmithLandandHomes.com



### **SOIL MAP**



# A Real Estate Expert You Can Trust!

# MICHAEL HALFACRE

O: 662.268.6333 C: 662.242.4220 MHalfacre@TomSmithLand.com





#### **DIRECTIONAL MAP**



<u>Directions from the intersection of Highway 14 and Highway 15 in Louisville, MS</u>: Travel east on Highway 14 for 1 mile. The property will be on the right marked with a sign. Contact Michael for more information. <u>GOOGLE MAP LINK</u>