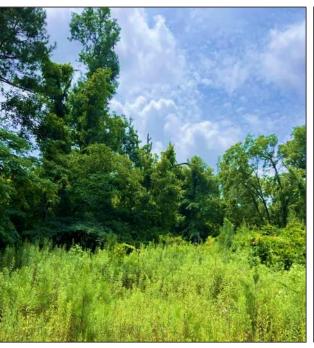

# PRIME COMMERCIAL OPPORTUNITY 24.46± acres in Winston County, MS

Are you looking for the perfect location for your business? Look at this 24.46± acre Winston County property, ideal for various commercial uses. This B-2 commercial site, located within the city limits of Louisville, Mississippi, offers excellent potential. With frontage on Highway 14 (West Main Street) and easy access to major routes, it's less than a mile from the four-lane Highway 15, Highway 25, and Highway 14 interchange. The property features two separate entrances from the bypass around Louisville, providing convenient access. Take advantage of this opportunity and call Michael Halfacre today!