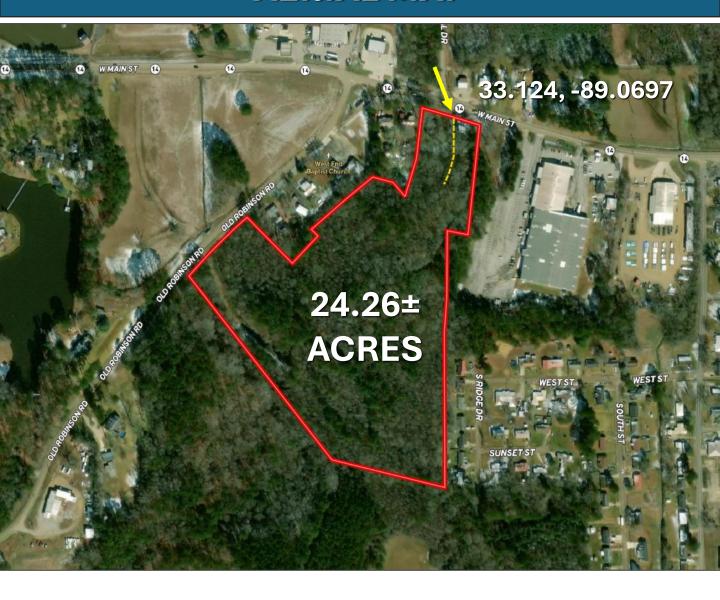

#### **AERIAL MAP**

# PRIME COMMERCIAL OPPORTUNITY 24.46± acres in Winston County, MS

Are you looking for the perfect location for your business? Look at this 24.46± acre Winston County property, ideal for various commercial uses. This B-2 commercial site, located within the city limits of Louisville, Mississippi, offers excellent potential. With frontage on Highway 14 (West Main Street) and easy access to major routes, it's less than a mile from the four-lane Highway 15, Highway 25, and Highway 14 interchange. The property features two separate entrances from the bypass around Louisville, providing convenient access. Take advantage of this opportunity and call Michael Halfacre today!