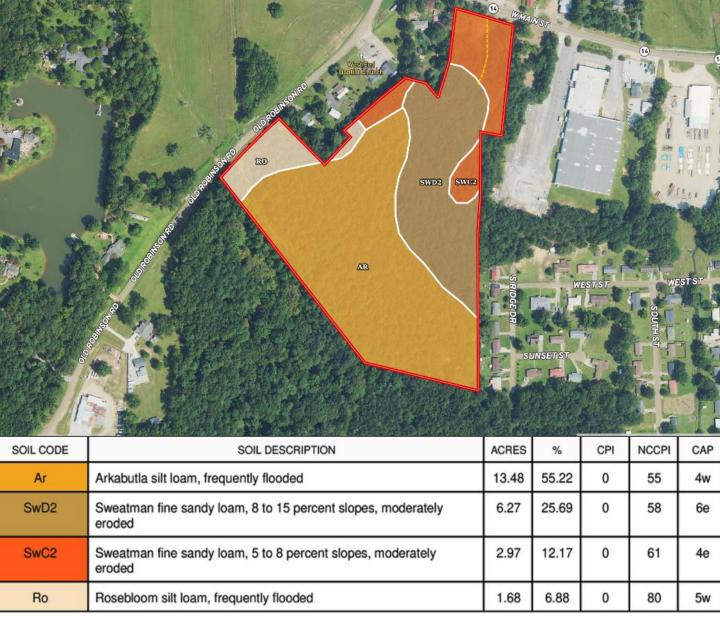

re today!









A Real Estate Expert You Can Trust!

# MICHAEL HALFACRE

O: 662.268.6333 C: 662.242.4220

MHalfacre@TomSmithLand.com



#### **AERIAL MAP**



#### **INTERACTIVE MAP LINK**

A Real Estate Expert You Can Trust!

# MICHAEL HALFACRE

O: 662.268.6333 C: 662.242.4220

MHalfacre@TomSmithLand.com



## **OWNERSHIP MAP**



A Real Estate Expert You Can Trust!

# MICHAEL HALFACRE

O: 662.268.6333 C: 662.242.4220

MHalfacre@TomSmithLand.com



### **FLOOD MAP**



A Real Estate Expert You Can Trust!

# MICHAEL HALFACRE

O: 662.268.6333 C: 662.242.4220

MHalfacre@TomSmithLand.com



### **TOPOGRAPHY MAP**



A Real Estate Expert You Can Trust!

MHalfacre@TomSmithLand.com

MICHAEL HALFACRE
MANAGING BROKER O: 662.268.6333 C: 662.242.4220 TomSmithLandandHomes.com



### **SOIL MAP**



# A Real Estate Expert You Can Trust!

# MICHAEL HALFACRE

O: 662.268.6333 C: 662.242.4220 MHalfacre@TomSmithLand.com





#### **DIRECTIONAL MAP**



<u>Directions from the intersection of Highway 14 and Highway 15 in Louisville, MS</u>: Travel east on Highway 14 for 1 mile. The property will be on the right marked with a sign. Contact Michael for more information. <u>GOOGLE MAP LINK</u>