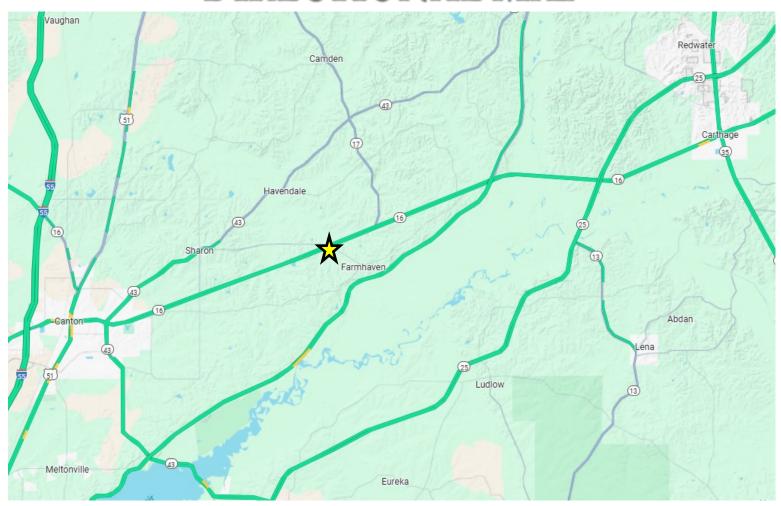

### DIRECTIONAL MAP

<u>Directions from Canton, MS</u>: From the Highway 43 and Highway 16 intersection, travel northeast on Highway 16 towards Carthage for 11 miles. The property will be on the right at the Pat Luckett Road intersection. <u>GOOGLE MAP LINK</u>