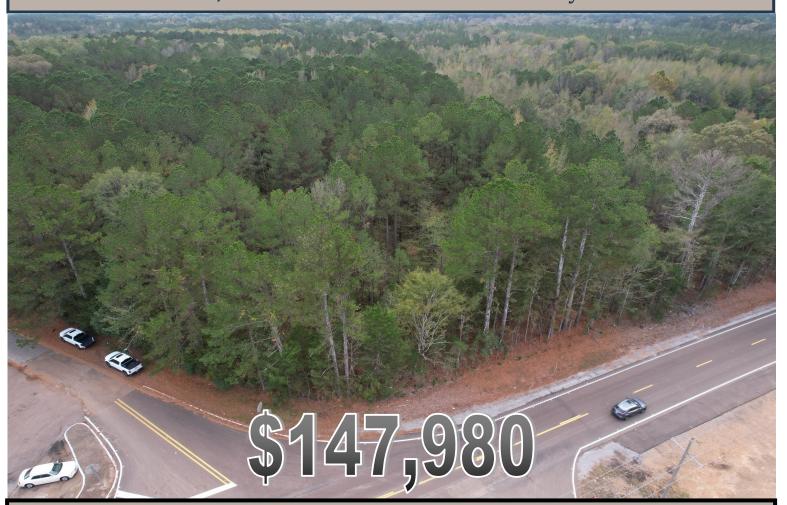

#### **MULTI-USE INVESTMENT PROPERTY**

18.5 +/- Acres in Madison County, MS

This 18.5+/- acre lot in Canton, MS, offers a unique opportunity for investors or those seeking to establish a residence or business in a growing area. Positioned at the prime intersection of Highway 16 and Pat Luckett Rd, just east of Canton, this property combines convenience with significant potential for both commercial and residential uses. Located in a highly desirable part of Madison County, this land provides excellent access to nearby amenities and attractions, ensuring ease of travel and visibility. It's ideal for those looking to develop residential housing, a family estate, or even a business venture. Properties in this sought-after area don't stay available for long. Schedule a tour today to explore the possibilities for this Madison County gem! Don't miss out – contact Dale or David to see it for yourself!