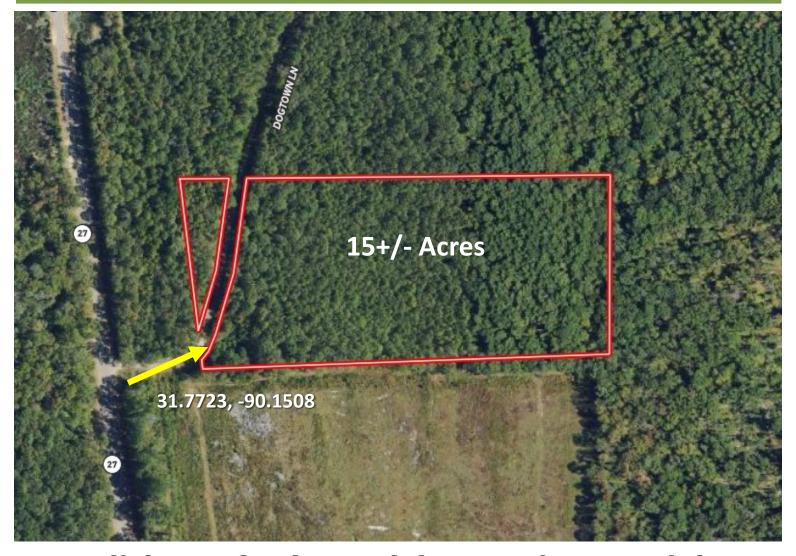

# RECREATIONAL HARDWOOD TRACT 15± Acres in Copiah County, MS



Looking for prime property in Copiah County, MS? This 15± acre parcel, located just off MS-27 in the picturesque Rockport community, is a hidden gem. The land features a stunning mix of mature hardwoods and scattered pines, creating a serene and scenic setting. Whether envisioning a recreational retreat or the perfect spot to build your custom home, this property offers endless possibilities. Don't miss the opportunity to own this versatile and beautiful piece of land! Call Clif to schedule your tour today!





















#### **CLIF CANNON**

Office: 601.990.5070 Cell: 601.565.1070 Clif@TomSmithLand.com





## Aerial Map



#### Click Here for the LandId Interactive Map Link

## CLIF CANNON REALTOR®

Office: 601.990.5070 Cell: 601.565.1070 Clif@TomSmithLand.com



A Real Estate Expert You Can Trust

TomSmithLandandHomes.com



## Ownsership Map



#### CLIF CANNON REALTOR®

Office: 601.990.5070 Cell: 601.565.1070 Clif@TomSmithLand.com





## Topographic Map



## CLIF CANNON REALTOR®

Office: 601.990.5070 Cell: 601.565.1070

Clif@TomSmithLand.com





# Flood Map



#### CLIF CANNON REALTOR®

Office: 601.990.5070 Cell: 601.565.1070 Clif@TomSmithLand.com





## Directional Map



<u>Directions from the intersection of I-55 and MS-28 in Hazlehurst, MS</u>: Take exit 61 and travel east onto MS-28 for 14.6 miles. Turn left onto Dogtown Lane and travel 300 ft. The property will be on both sides of the road. <u