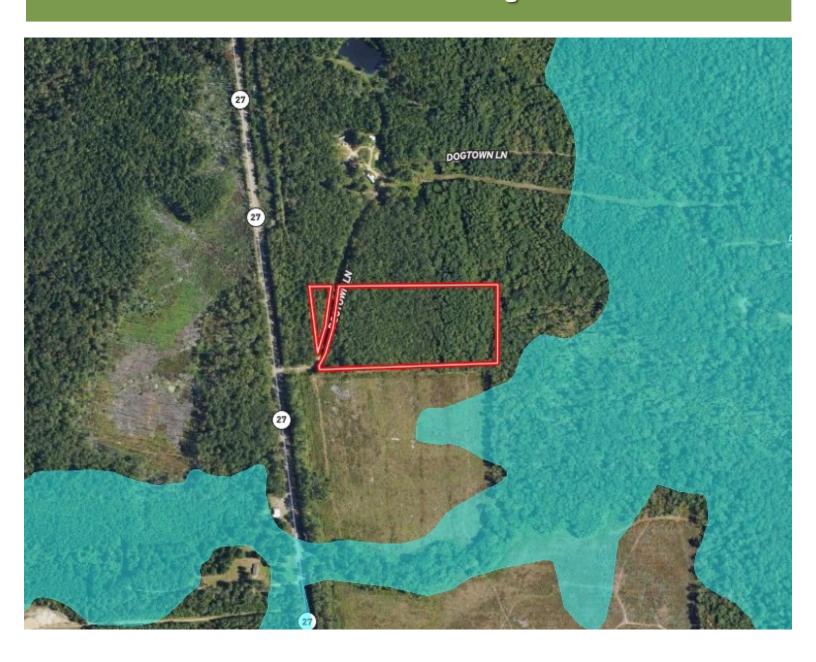

tional retreat or the perfect spot to build your custom home, this property offers endless possibilities. Don't miss the opportunity to own this versatile and beautiful piece of land! Call Clif to schedule your tour today!





















#### **CLIF CANNON**

Office: 601.990.5070 Cell: 601.565.1070 Clif@TomSmithLand.com





## Aerial Map



#### Click Here for the LandId Interactive Map Link

## CLIF CANNON REALTOR®

Office: 601.990.5070 Cell: 601.565.1070 Clif@TomSmithLand.com



A Real Estate Expert You Can Trust

TomSmithLandandHomes.com



## Ownsership Map



#### CLIF CANNON REALTOR®

Office: 601.990.5070 Cell: 601.565.1070 Clif@TomSmithLand.com





## Topographic Map



## CLIF CANNON REALTOR®

Office: 601.990.5070 Cell: 601.565.1070

Clif@TomSmithLand.com





# Flood Map



#### CLIF CANNON REALTOR®

Office: 601.990.5070 Cell: 601.565.1070 Clif@TomSmithLand.com





## Directional Map



<u>Directions from the intersection of I-55 and MS-28 in Hazlehurst, MS</u>: Take exit 61 and travel east onto MS-28 for 14.6 miles. Turn left onto Dogtown Lane and travel 300 ft. The property will be on both sides of the road. <u>Google Map Link</u>