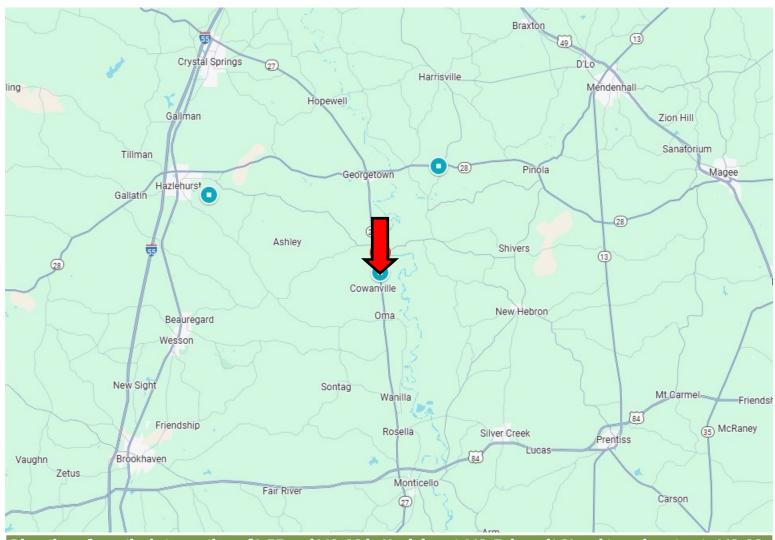

## Directional Map

<u>Directions from the intersection of I-55 and MS-28 in Hazlehurst, MS</u>: Take exit 61 and travel east onto MS-28 for 14.6 miles. Turn left onto Dogtown Lane and travel 300 ft. The property will be on both sides of the road. <u>Google Map Link</u>