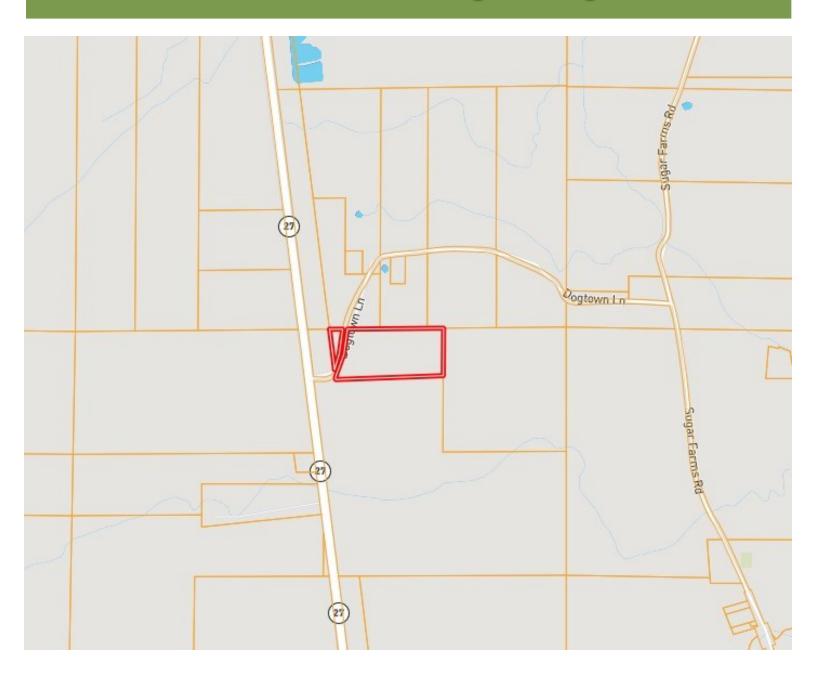

cel, located just off MS-27 in the picturesque Rockport community, is a hidden gem. The land features a stunning mix of mature hardwoods and scattered pines, creating a serene and scenic setting. Whether envisioning a recreational retreat or the perfect spot to build your custom home, this property offers endless possibilities. Don't miss the opportunity to own this versatile and beautiful piece of land! Call Clif to schedule your tour today!





















#### **CLIF CANNON**

Office: 601.990.5070 Cell: 601.565.1070 Clif@TomSmithLand.com





## Aerial Map



#### Click Here for the LandId Interactive Map Link

## CLIF CANNON REALTOR®

Office: 601.990.5070 Cell: 601.565.1070 Clif@TomSmithLand.com



A Real Estate Expert You Can Trust

TomSmithLandandHomes.com



## Ownsership Map



#### CLIF CANNON REALTOR®

Office: 601.990.5070 Cell: 601.565.1070 Clif@TomSmithLand.com





## Topographic Map



## CLIF CANNON REALTOR®

Office: 601.990.5070 Cell: 601.565.1070

Clif@TomSmithLand.com





# Flood Map



#### CLIF CANNON REALTOR®

Office: 601.990.5070 Cell: 601.565.1070 Clif@TomSmithLand.com





## Directional Map



<u>Directions from the intersection of I-55 and MS-28 in Hazlehurst, MS</u>: Take exit 61 and travel east onto MS-28 for 14.6 miles. Turn left onto Dogtown Lane and travel 300 ft. The property will be on both sides of the road. <u>Google Map Link</u>