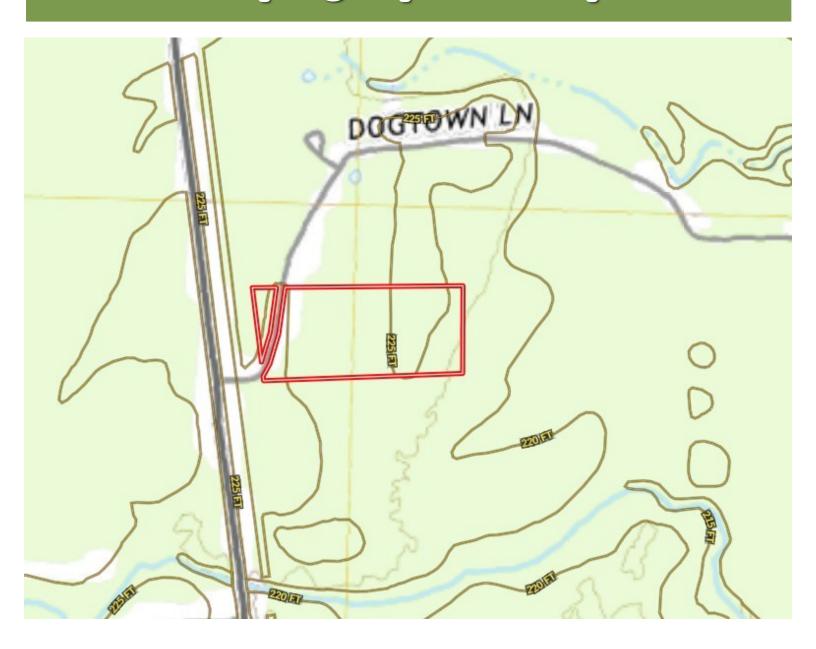

of mature hardwoods and scattered pines, creating a serene and scenic setting. Whether envisioning a recreational retreat or the perfect spot to build your custom home, this property offers endless possibilities. Don't miss the opportunity to own this versatile and beautiful piece of land! Call Clif to schedule your tour today!





















#### **CLIF CANNON**

Office: 601.990.5070 Cell: 601.565.1070 Clif@TomSmithLand.com





## Aerial Map



#### Click Here for the LandId Interactive Map Link

## CLIF CANNON REALTOR®

Office: 601.990.5070 Cell: 601.565.1070 Clif@TomSmithLand.com



A Real Estate Expert You Can Trust

TomSmithLandandHomes.com



## Ownsership Map



#### CLIF CANNON REALTOR®

Office: 601.990.5070 Cell: 601.565.1070 Clif@TomSmithLand.com





## Topographic Map



## CLIF CANNON REALTOR®

Office: 601.990.5070 Cell: 601.565.1070

Clif@TomSmithLand.com





# Flood Map



#### CLIF CANNON REALTOR®

Office: 601.990.5070 Cell: 601.565.1070 Clif@TomSmithLand.com





## Directional Map



<u>Directions from the intersection of I-55 and MS-28 in Hazlehurst, MS</u>: Take exit 61 and travel east onto MS-28 for 14.6 miles. Turn left onto Dogtown Lane and travel 300 ft. The property will be on both sides of the road. <u>Google Map Link</u>