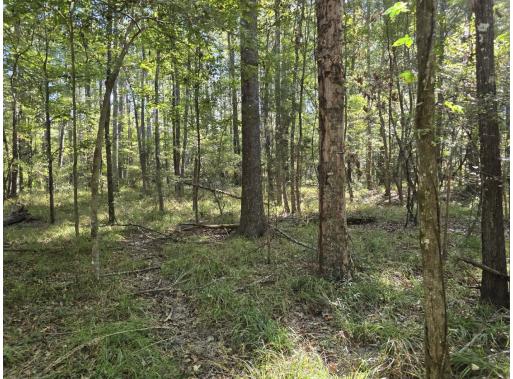

# RECREATIONAL HARDWOOD TRACT 15± Acres in Copiah County, MS

Looking for prime property in Copiah County, MS? This 15± acre parcel, located just off MS-27 in the picturesque Rockport community, is a hidden gem. The land features a stunning mix of mature hardwoods and scattered pines, creating a serene and scenic setting. Whether envisioning a recreational retreat or the perfect spot to build your custom home, this property offers endless possibilities. Don't miss the opportunity to own this versatile and beautiful piece of land! Call Clif to schedule your tour today!