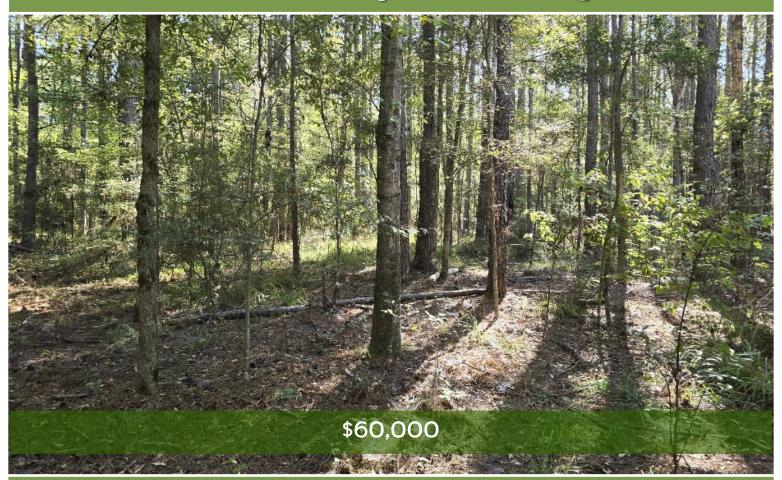

# RECREATIONAL HARDWOOD TRACT 15± Acres in Copiah County, MS

Looking for prime property in Copiah County, MS? This 15± acre parcel, located just off MS-27 in the picturesque Rockport community, is a hidden gem. The land features a stunning mix of mature hardwoods and scattered pines, creating a serene and scenic setting. Whether envisioning a recreational retreat or the perfect spot to build your custom home, this property offers endless possibilities. Don't miss the opportunity to own this versatile and beautiful piece of land! Call Clif to schedule your tour today!