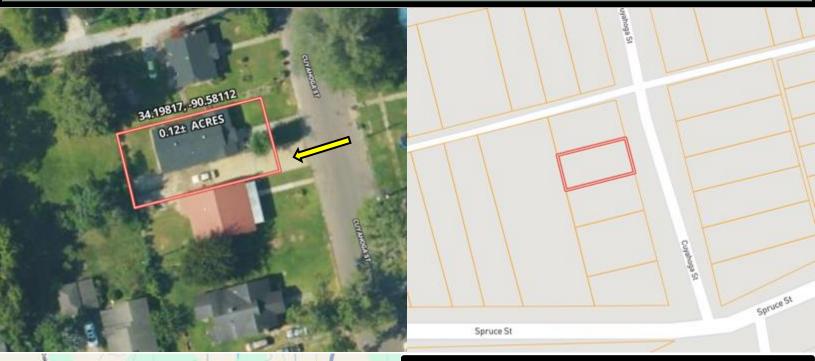

# MAPS | <u>Click for the Interactive Map</u>

## Address: 817 Cuyahoga St Clarksdale, MS 38614

Directions from US-61 & US 49 in Clarksdale, MS: Travel southwest on US-61 S for 2.4 miles. Take the New Africa Rd exit and then take the exit ramp towards Clarksdale. Turn left onto New Africa Rd. and travel 1 mile. Continue straight onto Madison Ave. and travel 0.4 miles. Merge onto Riverside Ave. and travel 0.2 miles. Turn left onto Spruce St. and travel 0.2 miles. Turn right onto Cuyahoga St. After 243 feet, the house will be on the left. <u>Google Map Link</u>