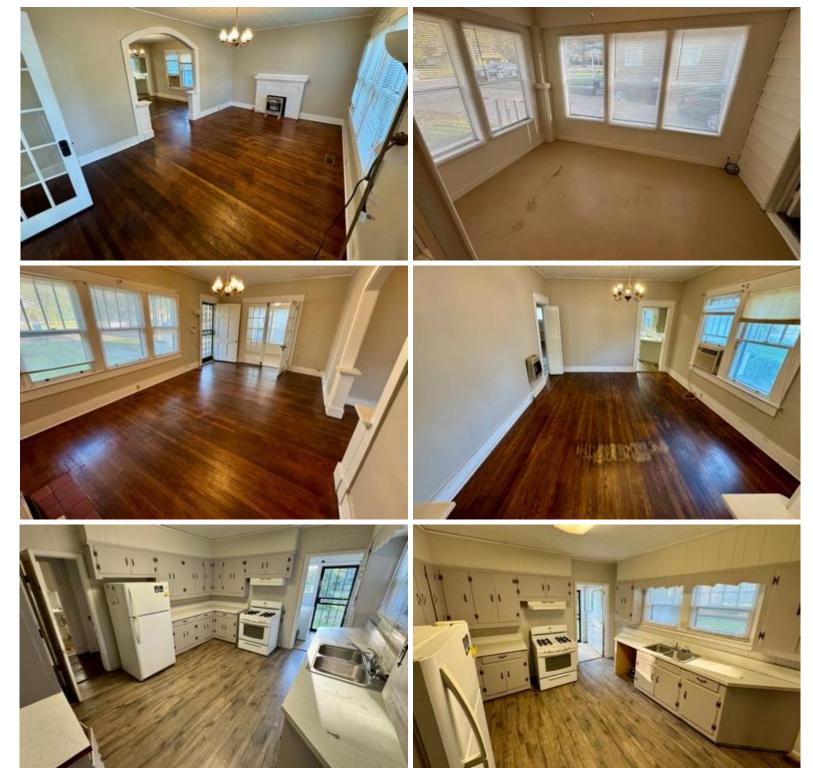

## Coahoma County Investment Property 817 Cuyahoga St Clarksdale, MS 38614 | \$75,000

Introducing a fantastic chance to own a 2-bedroom, 1-bath home located at 817 Cuyahoga St in Clarksdale, MS. Priced at just \$75,000, this Coahoma County property offers investors or first-time homebuyers incredible potential. The 1,311square-foot residence offers a spacious layout with a sunroom that fills the home with warmth and natural light. The home's design allows for comfortable living, whether you're looking to rent out the property or make it your own. Take advantage of this excellent investment opportunity. Schedule a viewing today and explore the possibilities at 817 Cuyahoga St!