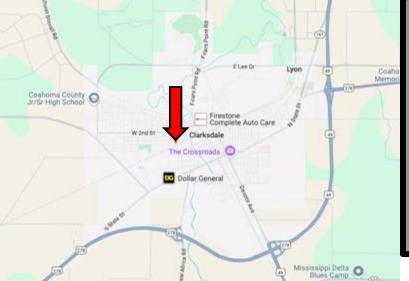

# MAPS | <u>Click for the Interactive Map</u>

## Address: 817 Cuyahoga St Clarksdale, MS 38614

Directions from US-61 & US 49 in Clarksdale, MS: Travel southwest on US-61 S for 2.4 miles. Take the New Africa Rd exit and then take the exit ramp towards Clarksdale. Turn left onto New Africa Rd. and travel 1 mile. Continue straight onto Madison Ave. and travel 0.4 miles. Merge onto Riverside Ave. and travel 0.2 miles. Turn left onto Spruce St. and travel 0.2 miles. Turn right onto Cuyahoga St. After 243 feet, the house will be on the left. <u>Google Map Link</u>