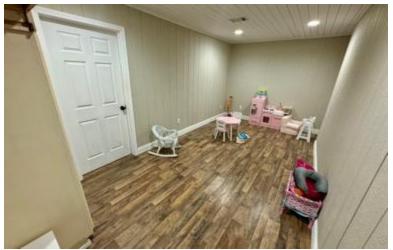

### Renovated Leflore County Brick Home

712 Alta Vista Dr Greenwood, MS 38930 | \$260,000

Welcome to 712 Alta Vista Dr, a charming brick home with four bedrooms and two bathrooms that combines comfort and style and a spacious layout. With 2,338 square feet of heated and cooled living space, this recently renovated house is perfect for families or anyone looking for extra room to spread out. The home has been updated with new flooring, modern paint, and renovated bathrooms. The open floor plan maximizes space and functionality, making it easy to entertain guests or enjoy quality time with family. Additionally, a bonus room can serve as a home office, playroom, or extra living area. The backyard includes a covered patio, creating an excellent space for family gatherings, complete with an outdoor entertainment center and a grilling area. There's ample room for your friends and children to play, along with a garage and shed for storing toys and lawn care equipment. Take advantage of the opportunity to make this fantastic property your own! For more information or to schedule a viewing, don't hesitate to contact Anthony Steen. Your dream home in Leflore County awaits!