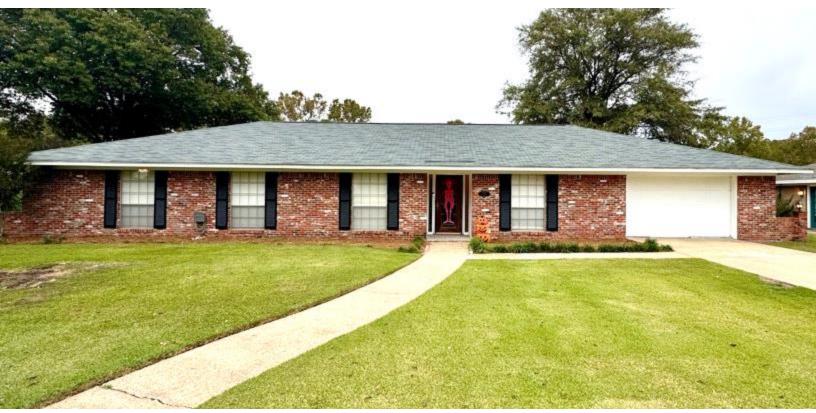

### Renovated Leflore County Brick Home

712 Alta Vista Dr Greenwood, MS 38930 | \$260,000

Welcome to 712 Alta Vista Dr, a charming brick home with four bedrooms and two bathrooms that combines comfort and style and a spacious layout. With 2,338 square feet of heated and cooled living space, this recently renovated house is perfect for families or anyone looking for extra room to spread out. The home has been updated with new flooring, modern paint, and renovated bathrooms. The open floor plan maximizes space and functionality, making it easy to entertain guests or enjoy quality time with family. Additionally, a bonus room can serve as a home office, playroom, or extra living area. The backyard includes a covered patio, creating an excellent space for family gatherings, complete with an outdoor entertainment center and a grilling area. There's ample room for your friends and children to play, along with a garage and shed for storing toys and lawn care equipment. Take advantage of the opportunity to make this fantastic property your own! For more information or to schedule a viewing, don't hesitate to contact Anthony Steen. Your dream home in Leflore County awaits!