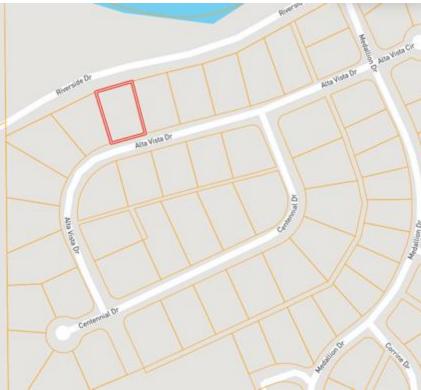

# **MAPS** <u>Click for the Interactive Map</u>

Address: 712 Alta Vista Dr Greenwood, MS 38930

#### Directions from Hwy 82 and Hwy 49 in Greenwood, MS:

Travel northeast on Main St. for 0.7 miles. Turn left onto Palace St. and travel 0.1 miles. Turn right onto Fulton St. and travel 0.7 miles. Make a slight left onto Grand Blvd. and travel 1.1 miles. Turn left onto Riverside Dr. and travel 0.4 miles. Turn left onto Medallion Dr. and travel 256 feet. Turn right onto Alta Vista Dr. After 0.1 miles, the house will be on the right. <u>Google Map Link</u>