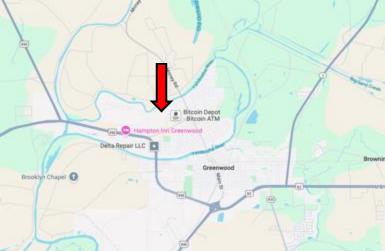

# **MAPS** <u>Click for the Interactive Map</u>

Address: 712 Alta Vista Dr Greenwood, MS 38930

#### Directions from Hwy 82 and Hwy 49 in Greenwood, MS:

Travel northeast on Main St. for 0.7 miles. Turn left onto Palace St. and travel 0.1 miles. Turn right onto Fulton St. and travel 0.7 miles. Make a slight left onto Grand Blvd. and travel 1.1 miles. Turn left onto Riverside Dr. and travel 0.4 miles. Turn left onto Medallion Dr. and travel 256 feet. Turn right onto Alta Vista Dr. After 0.1 miles, the house will be on the right. <u>Google Map Link</u>