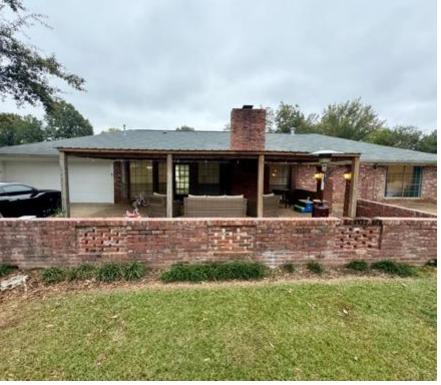

### Renovated Leflore County Brick Home

712 Alta Vista Dr Greenwood, MS 38930 | \$260,000

Welcome to 712 Alta Vista Dr, a charming brick home with four bedrooms and two bathrooms that combines comfort and style and a spacious layout. With 2,338 square feet of heated and cooled living space, this recently renovated house is perfect for families or anyone looking for extra room to spread out. The home has been updated with new flooring, modern paint, and renovated bathrooms. The open floor plan maximizes space and functionality, making it easy to entertain guests or enjoy quality time with family. Additionally, a bonus room can serve as a home office, playroom, or extra living area. The backyard includes a covered patio, creating an excellent space for family gatherings, complete with an outdoor entertainment center and a grilling area. There's ample room for your friends and children to play, along with a garage and shed for storing toys and lawn care equipment. Take advantage of the opportunity to make this fantastic property your own! For more information or to schedule a viewing, don't hesitate to contact Anthony Steen. Your dream home in Leflore County awaits!