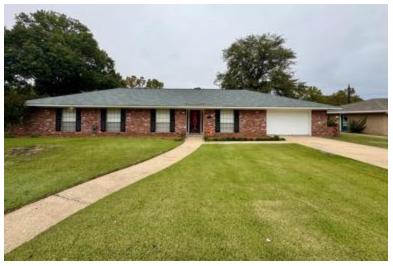

### Renovated Leflore County Brick Home

712 Alta Vista Dr Greenwood, MS 38930 | \$260,000

Welcome to 712 Alta Vista Dr, a charming brick home with four bedrooms and two bathrooms that combines comfort and style and a spacious layout. With 2,338 square feet of heated and cooled living space, this recently renovated house is perfect for families or anyone looking for extra room to spread out. The home has been updated with new flooring, modern paint, and renovated bathrooms. The open floor plan maximizes space and functionality, making it easy to entertain guests or enjoy quality time with family. Additionally, a bonus room can serve as a home office, playroom, or extra living area. The backyard includes a covered patio, creating an excellent space for family gatherings, complete with an outdoor entertainment center and a grilling area. There's ample room for your friends and children to play, along with a garage and shed for storing toys and lawn care equipment. Take advantage of the opportunity to make this fantastic property your own! For more information or to schedule a viewing, don't hesitate to contact Anthony Steen. Your dream home in Leflore County awaits!