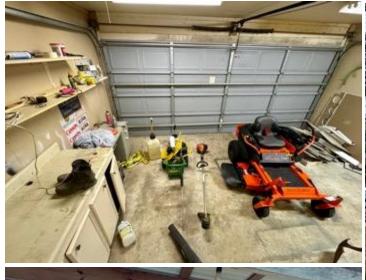

### Renovated Leflore County Brick Home

712 Alta Vista Dr Greenwood, MS 38930 | \$260,000

Welcome to 712 Alta Vista Dr, a charming brick home with four bedrooms and two bathrooms that combines comfort and style and a spacious layout. With 2,338 square feet of heated and cooled living space, this recently renovated house is perfect for families or anyone looking for extra room to spread out. The home has been updated with new flooring, modern paint, and renovated bathrooms. The open floor plan maximizes space and functionality, making it easy to entertain guests or enjoy quality time with family. Additionally, a bonus room can serve as a home office, playroom, or extra living area. The backyard includes a covered patio, creating an excellent space for family gatherings, complete with an outdoor entertainment center and a grilling area. There's ample room for your friends and children to play, along with a garage and shed for storing toys and lawn care equipment. Take advantage of the opportunity to make this fantastic property your own! For more information or to schedule a viewing, don't hesitate to contact Anthony Steen. Your dream home in Leflore County awaits!