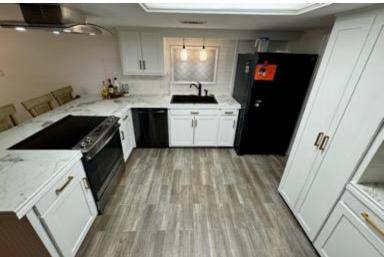

### Renovated Leflore County Brick Home

712 Alta Vista Dr Greenwood, MS 38930 | \$260,000

Welcome to 712 Alta Vista Dr, a charming brick home with four bedrooms and two bathrooms that combines comfort and style and a spacious layout. With 2,338 square feet of heated and cooled living space, this recently renovated house is perfect for families or anyone looking for extra room to spread out. The home has been updated with new flooring, modern paint, and renovated bathrooms. The open floor plan maximizes space and functionality, making it easy to entertain guests or enjoy quality time with family. Additionally, a bonus room can serve as a home office, playroom, or extra living area. The backyard includes a covered patio, creating an excellent space for family gatherings, complete with an outdoor entertainment center and a grilling area. There's ample room for your friends and children to play, along with a garage and shed for storing toys and lawn care equipment. Take advantage of the opportunity to make this fantastic property your own! For more information or to schedule a viewing, don't hesitate to contact Anthony Steen. Your dream home in Leflore County awaits!