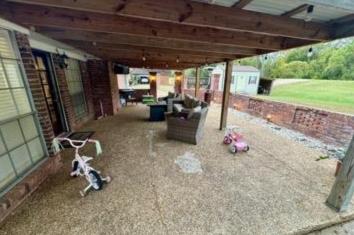

### Renovated Leflore County Brick Home

712 Alta Vista Dr Greenwood, MS 38930 | \$260,000

Welcome to 712 Alta Vista Dr, a charming brick home with four bedrooms and two bathrooms that combines comfort and style and a spacious layout. With 2,338 square feet of heated and cooled living space, this recently renovated house is perfect for families or anyone looking for extra room to spread out. The home has been updated with new flooring, modern paint, and renovated bathrooms. The open floor plan maximizes space and functionality, making it easy to entertain guests or enjoy quality time with family. Additionally, a bonus room can serve as a home office, playroom, or extra living area. The backyard includes a covered patio, creating an excellent space for family gatherings, complete with an outdoor entertainment center and a grilling area. There's ample room for your friends and children to play, along with a garage and shed for storing toys and lawn care equipment. Take advantage of the opportunity to make this fantastic property your own! For more information or to schedule a viewing, don't hesitate to contact Anthony Steen. Your dream home in Leflore County awaits!