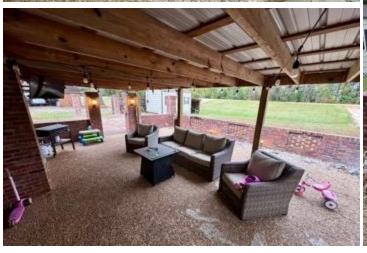

### Renovated Leflore County Brick Home

712 Alta Vista Dr Greenwood, MS 38930 | \$260,000

Welcome to 712 Alta Vista Dr, a charming brick home with four bedrooms and two bathrooms that combines comfort and style and a spacious layout. With 2,338 square feet of heated and cooled living space, this recently renovated house is perfect for families or anyone looking for extra room to spread out. The home has been updated with new flooring, modern paint, and renovated bathrooms. The open floor plan maximizes space and functionality, making it easy to entertain guests or enjoy quality time with family. Additionally, a bonus room can serve as a home office, playroom, or extra living area. The backyard includes a covered patio, creating an excellent space for family gatherings, complete with an outdoor entertainment center and a grilling area. There's ample room for your friends and children to play, along with a garage and shed for storing toys and lawn care equipment. Take advantage of the opportunity to make this fantastic property your own! For more information or to schedule a viewing, don't hesitate to contact Anthony Steen. Your dream home in Leflore County awaits!