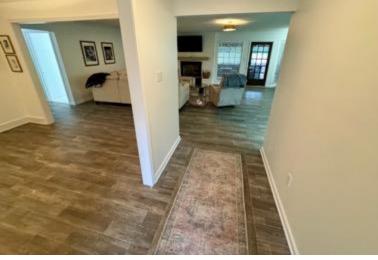

### Renovated Leflore County Brick Home

712 Alta Vista Dr Greenwood, MS 38930 | \$260,000

Welcome to 712 Alta Vista Dr, a charming brick home with four bedrooms and two bathrooms that combines comfort and style and a spacious layout. With 2,338 square feet of heated and cooled living space, this recently renovated house is perfect for families or anyone looking for extra room to spread out. The home has been updated with new flooring, modern paint, and renovated bathrooms. The open floor plan maximizes space and functionality, making it easy to entertain guests or enjoy quality time with family. Additionally, a bonus room can serve as a home office, playroom, or extra living area. The backyard includes a covered patio, creating an excellent space for family gatherings, complete with an outdoor entertainment center and a grilling area. There's ample room for your friends and children to play, along with a garage and shed for storing toys and lawn care equipment. Take advantage of the opportunity to make this fantastic property your own! For more information or to schedule a viewing, don't hesitate to contact Anthony Steen. Your dream home in Leflore County awaits!