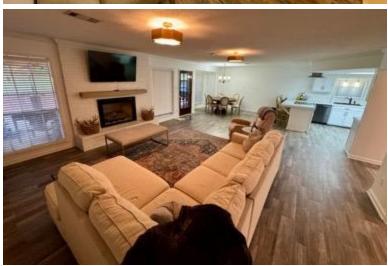

### Renovated Leflore County Brick Home

712 Alta Vista Dr Greenwood, MS 38930 | \$260,000

Welcome to 712 Alta Vista Dr, a charming brick home with four bedrooms and two bathrooms that combines comfort and style and a spacious layout. With 2,338 square feet of heated and cooled living space, this recently renovated house is perfect for families or anyone looking for extra room to spread out. The home has been updated with new flooring, modern paint, and renovated bathrooms. The open floor plan maximizes space and functionality, making it easy to entertain guests or enjoy quality time with family. Additionally, a bonus room can serve as a home office, playroom, or extra living area. The backyard includes a covered patio, creating an excellent space for family gatherings, complete with an outdoor entertainment center and a grilling area. There's ample room for your friends and children to play, along with a garage and shed for storing toys and lawn care equipment. Take advantage of the opportunity to make this fantastic property your own! For more information or to schedule a viewing, don't hesitate to contact Anthony Steen. Your dream home in Leflore County awaits!