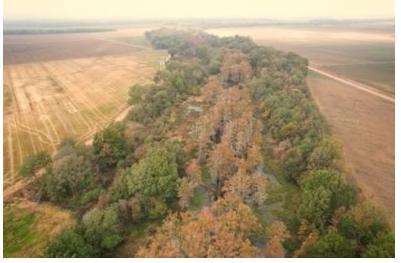

# HUNTER'S PARADISE 71± Acres in Sunflower County, MS

Welcome to a hunter's paradise featuring 71± acres in Sunflower County that offers exceptional deer and duck hunting opportunities. This property includes approximately 21± acres of income-producing dry land at \$175 per acre in rent. There is also an option to purchase additional irrigated farmland, which rents for \$200 per acre. The 71± acres contain about 50± acres of cypress brake, providing two duck holes and a large 2-3± acre food plot for deer. Additionally, there is a 2± acre plot that could be developed into excellent sunflower fields for doves or, with a little effort, become open field duck holes. Furthermore, the property includes the option to buy a charming 3-bedroom, 1-bath brick camp house located just a few hundred yards away, making this the perfect weekend getaway for any hunter.