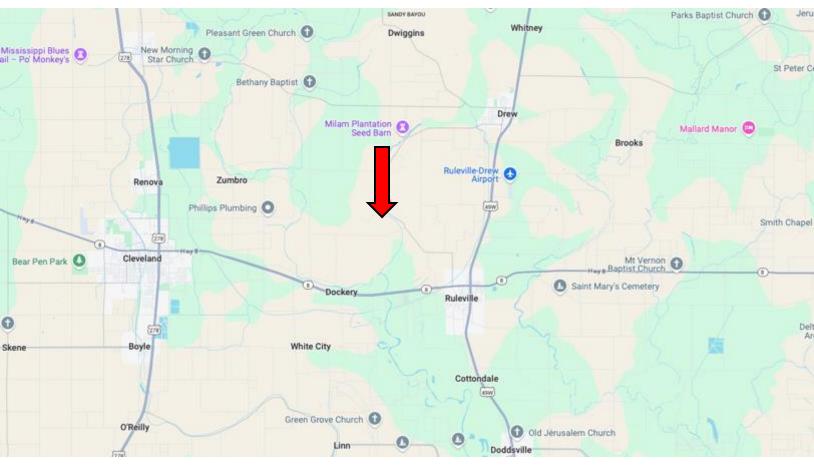

### DIRECTIONAL MAP

#### **Directions from Hwy 3 & Hwy 8 in Ruleville, MS:**

Travel west on Quiver St. for 0.6 miles. Turn right onto W Floyce Exd. and travel 0.5 miles. Continue onto W Floyce St. for 0.5 miles. Take a slight left onto Drew Ruleville Rd. and travel 1.8 miles. Turn left onto Turner Rd. After 0.1 miles, the property will be on the right.