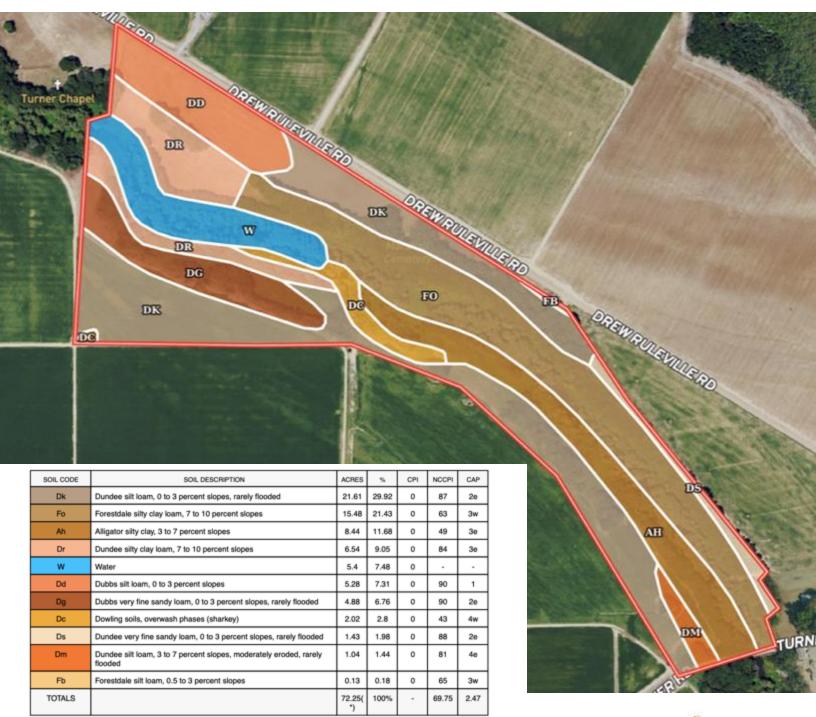

441.2500 C: 662.645.5151 Anthony@TomSmithLand.com

















A Real Estate Expert You Can Trust!

### ANTHONY STEEN

O: 662.441.2500 C: 662.645.5151 Anthony@TomSmithLand.com











A Real Estate Expert You Can Trust!

#### ANTHONY STEEN

DEALTOR

O: 662.441.2500 C: 662.645.5151 Anthony@TomSmithLand.com





### AERIAL MAP | Click for the Interactive Map



A Real Estate Expert You Can Trust!

#### NTHONY STEEN

O: 662.441.2500 C: 662.645.5151 Anthony@TomSmithLand.com





### **OWNERSHIP MAP**



A Real Estate Expert You Can Trust!

#### ANTHONY STEEN

DEALTOR

O: 662.441.2500 C: 662.645.5151 Anthony@TomSmithLand.com



### **TOPOGRAPHY MAP**



A Real Estate Expert You Can Trust!

## ANTHONY STEEN

O: 662.441.2500 C: 662.645.5151 Anthony@TomSmithLand.com





#### **SOIL MAP**



#### A Real Estate Expert You Can Trust!

### ANTHONY STEEN

O: 662.441.2500 C: 662.645.5151 Anthony@TomSmithLand.com



### DIRECTIONAL MAP



#### **Directions from Hwy 3 & Hwy 8 in Ruleville, MS:**

Travel west on Quiver St. for 0.6 miles. Turn right onto W Floyce Exd. and travel 0.5 miles. Continue onto W Floyce St. for 0.5 miles. Take a slight left onto Drew Ruleville Rd. and travel 1.8 miles. Turn left onto Turner Rd. After 0.1 miles, the property will be on the right.

#### **Google Map Link**