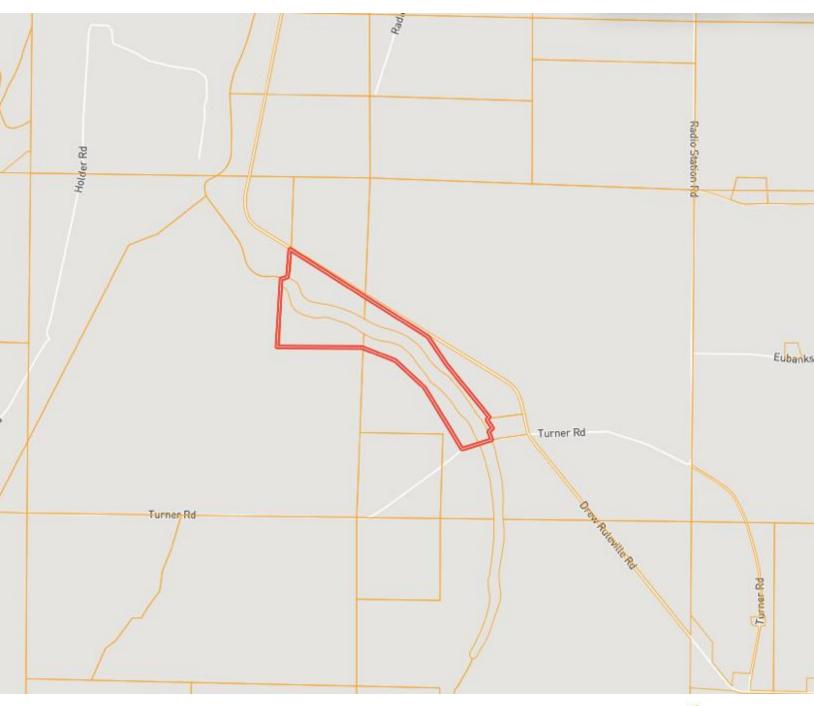

### DIRECTIONAL MAP

#### **Directions from Hwy 3 & Hwy 8 in Ruleville, MS:**

Travel west on Quiver St. for 0.6 miles. Turn right onto W Floyce Exd. and travel 0.5 miles. Continue onto W Floyce St. for 0.5 miles. Take a slight left onto Drew Ruleville Rd. and travel 1.8 miles. Turn left onto Turner Rd. After 0.1 miles, the property will be on the right.