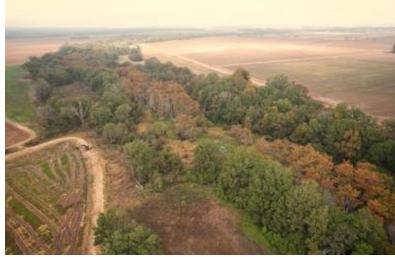

# HUNTER'S PARADISE 71± Acres in Sunflower County, MS

Welcome to a hunter's paradise featuring 71± acres in Sunflower County that offers exceptional deer and duck hunting opportunities. This property includes approximately 21± acres of income-producing dry land at \$175 per acre in rent. There is also an option to purchase additional irrigated farmland, which rents for \$200 per acre. The 71± acres contain about 50± acres of cypress brake, providing two duck holes and a large 2-3± acre food plot for deer. Additionally, there is a 2± acre plot that could be developed into excellent sunflower fields for doves or, with a little effort, become open field duck holes. Furthermore, the property includes the option to buy a charming 3-bedroom, 1-bath brick camp house located just a few hundred yards away, making this the perfect weekend getaway for any hunter.