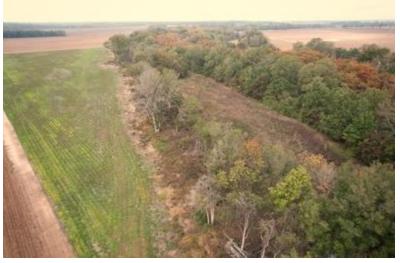

# HUNTER'S PARADISE 71± Acres in Sunflower County, MS

Welcome to a hunter's paradise featuring 71± acres in Sunflower County that offers exceptional deer and duck hunting opportunities. This property includes approximately 21± acres of income-producing dry land at \$175 per acre in rent. There is also an option to purchase additional irrigated farmland, which rents for \$200 per acre. The 71± acres contain about 50± acres of cypress brake, providing two duck holes and a large 2-3± acre food plot for deer. Additionally, there is a 2± acre plot that could be developed into excellent sunflower fields for doves or, with a little effort, become open field duck holes. Furthermore, the property includes the option to buy a charming 3-bedroom, 1-bath brick camp house located just a few hundred yards away, making this the perfect weekend getaway for any hunter.