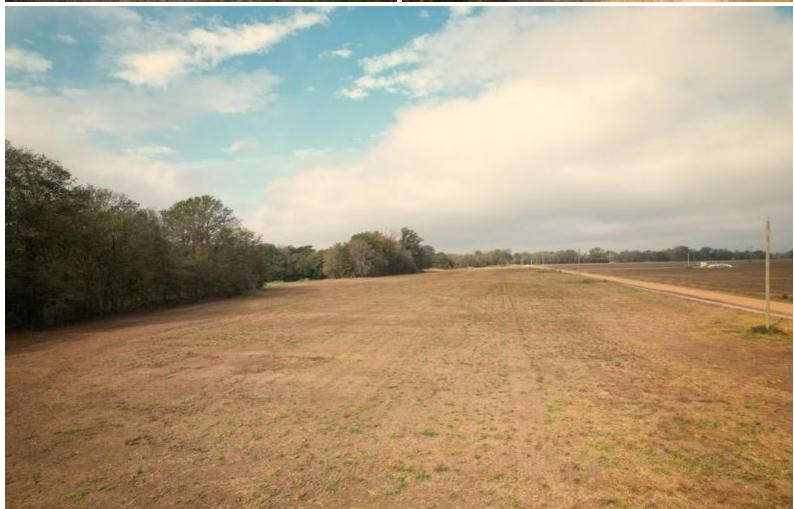

# HUNTER'S PARADISE 71± Acres in Sunflower County, MS

Welcome to a hunter's paradise featuring 71± acres in Sunflower County that offers exceptional deer and duck hunting opportunities. This property includes approximately 21± acres of income-producing dry land at \$175 per acre in rent. There is also an option to purchase additional irrigated farmland, which rents for \$200 per acre. The 71± acres contain about 50± acres of cypress brake, providing two duck holes and a large 2-3± acre food plot for deer. Additionally, there is a 2± acre plot that could be developed into excellent sunflower fields for doves or, with a little effort, become open field duck holes. Furthermore, the property includes the option to buy a charming 3-bedroom, 1-bath brick camp house located just a few hundred yards away, making this the perfect weekend getaway for any hunter.