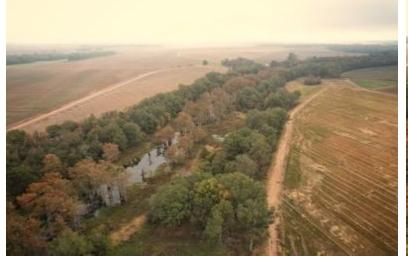

# HUNTER'S PARADISE 71± Acres in Sunflower County, MS

Welcome to a hunter's paradise featuring 71± acres in Sunflower County that offers exceptional deer and duck hunting opportunities. This property includes approximately 21± acres of income-producing dry land at \$175 per acre in rent. There is also an option to purchase additional irrigated farmland, which rents for \$200 per acre. The 71± acres contain about 50± acres of cypress brake, providing two duck holes and a large 2-3± acre food plot for deer. Additionally, there is a 2± acre plot that could be developed into excellent sunflower fields for doves or, with a little effort, become open field duck holes. Furthermore, the property includes the option to buy a charming 3-bedroom, 1-bath brick camp house located just a few hundred yards away, making this the perfect weekend getaway for any hunter.