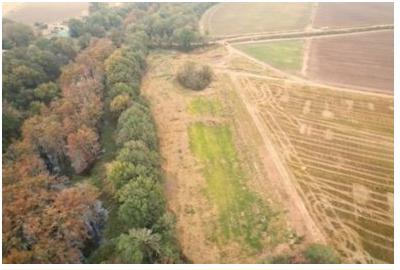

# HUNTER'S PARADISE 71± Acres in Sunflower County, MS

Welcome to a hunter's paradise featuring 71± acres in Sunflower County that offers exceptional deer and duck hunting opportunities. This property includes approximately 21± acres of income-producing dry land at \$175 per acre in rent. There is also an option to purchase additional irrigated farmland, which rents for \$200 per acre. The 71± acres contain about 50± acres of cypress brake, providing two duck holes and a large 2-3± acre food plot for deer. Additionally, there is a 2± acre plot that could be developed into excellent sunflower fields for doves or, with a little effort, become open field duck holes. Furthermore, the property includes the option to buy a charming 3-bedroom, 1-bath brick camp house located just a few hundred yards away, making this the perfect weekend getaway for any hunter.