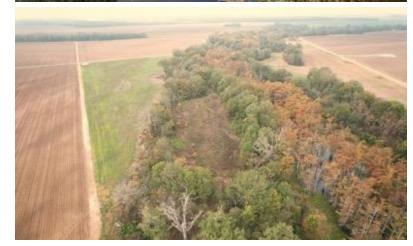

# HUNTER'S PARADISE 71± Acres in Sunflower County, MS

Welcome to a hunter's paradise featuring 71± acres in Sunflower County that offers exceptional deer and duck hunting opportunities. This property includes approximately 21± acres of income-producing dry land at \$175 per acre in rent. There is also an option to purchase additional irrigated farmland, which rents for \$200 per acre. The 71± acres contain about 50± acres of cypress brake, providing two duck holes and a large 2-3± acre food plot for deer. Additionally, there is a 2± acre plot that could be developed into excellent sunflower fields for doves or, with a little effort, become open field duck holes. Furthermore, the property includes the option to buy a charming 3-bedroom, 1-bath brick camp house located just a few hundred yards away, making this the perfect weekend getaway for any hunter.