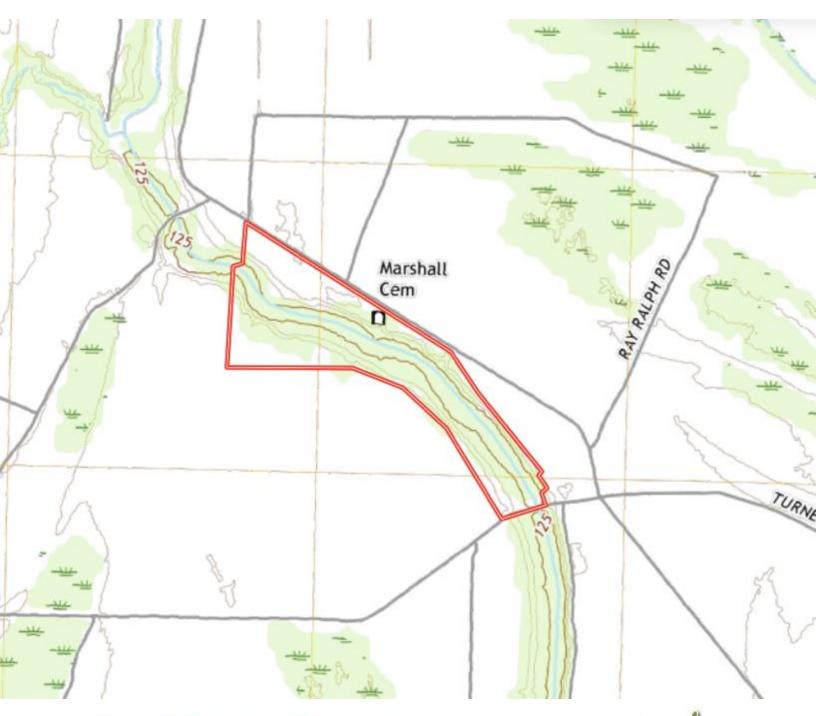

N

O: 662.441.2500 C: 662.645.5151 Anthony@TomSmithLand.com















A Real Estate Expert You Can Trust!

### ANTHONY STEEN

O: 662.441.2500 C: 662.645.5151 Anthony@TomSmithLand.com

















A Real Estate Expert You Can Trust!

### ANTHONY STEEN

O: 662.441.2500 C: 662.645.5151 Anthony@TomSmithLand.com











A Real Estate Expert You Can Trust!

#### ANTHONY STEEN

DEALTOR

O: 662.441.2500 C: 662.645.5151 Anthony@TomSmithLand.com





### AERIAL MAP | Click for the Interactive Map



A Real Estate Expert You Can Trust!

#### NTHONY STEEN

O: 662.441.2500 C: 662.645.5151 Anthony@TomSmithLand.com





### **OWNERSHIP MAP**



A Real Estate Expert You Can Trust!

#### ANTHONY STEEN

DEALTOR

O: 662.441.2500 C: 662.645.5151 Anthony@TomSmithLand.com



### **TOPOGRAPHY MAP**



A Real Estate Expert You Can Trust!

## ANTHONY STEEN

O: 662.441.2500 C: 662.645.5151 Anthony@TomSmithLand.com





#### **SOIL MAP**



#### A Real Estate Expert You Can Trust!

### ANTHONY STEEN

O: 662.441.2500 C: 662.645.5151 Anthony@TomSmithLand.com



### DIRECTIONAL MAP



#### **Directions from Hwy 3 & Hwy 8 in Ruleville, MS:**

Travel west on Quiver St. for 0.6 miles. Turn right onto W Floyce Exd. and travel 0.5 miles. Continue onto W Floyce St. for 0.5 miles. Take a slight left onto Drew Ruleville Rd. and travel 1.8 miles. Turn left onto Turner Rd. After 0.1 miles, the property will be on the right.

#### **Google Map Link**