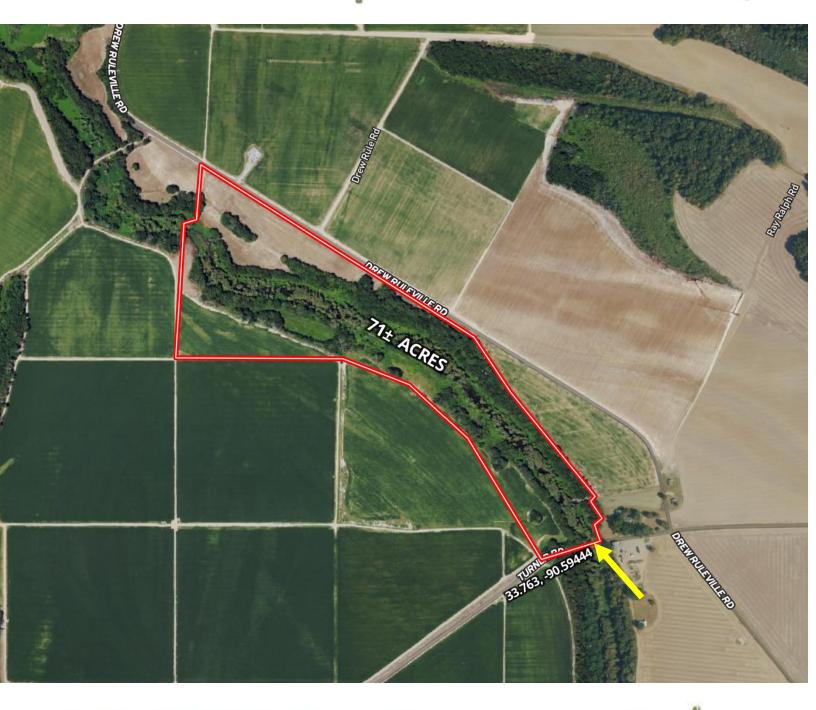

### AERIAL MAP | Click for the Interactive Map

A Real Estate Expert You Can Trust!

# HUNTER'S PARADISE 71± Acres in Sunflower County, MS

Welcome to a hunter's paradise featuring 71± acres in Sunflower County that offers exceptional deer and duck hunting opportunities. This property includes approximately 21± acres of income-producing dry land at \$175 per acre in rent. There is also an option to purchase additional irrigated farmland, which rents for \$200 per acre. The 71± acres contain about 50± acres of cypress brake, providing two duck holes and a large 2-3± acre food plot for deer. Additionally, there is a 2± acre plot that could be developed into excellent sunflower fields for doves or, with a little effort, become open field duck holes. Furthermore, the property includes the option to buy a charming 3-bedroom, 1-bath brick camp house located just a few hundred yards away, making this the perfect weekend getaway for any hunter.