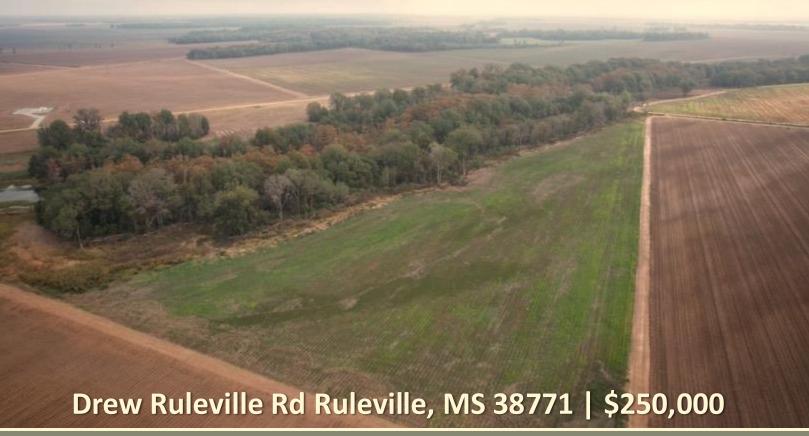

# HUNTER'S PARADISE 71± Acres in Sunflower County, MS

Welcome to a hunter's paradise featuring 71± acres in Sunflower County that offers exceptional deer and duck hunting opportunities. This property includes approximately 21± acres of income-producing dry land at \$175 per acre in rent. There is also an option to purchase additional irrigated farmland, which rents for \$200 per acre. The 71± acres contain about 50± acres of cypress brake, providing two duck holes and a large 2-3± acre food plot for deer. Additionally, there is a 2± acre plot that could be developed into excellent sunflower fields for doves or, with a little effort, become open field duck holes. Furthermore, the property includes the option to buy a charming 3-bedroom, 1-bath brick camp house located just a few hundred yards away, making this the perfect weekend getaway for any hunter.