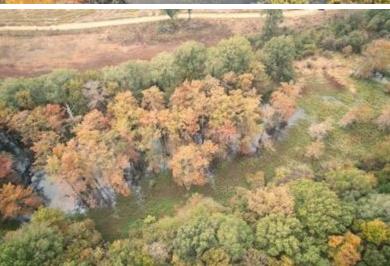

# HUNTER'S PARADISE 71± Acres in Sunflower County, MS

Welcome to a hunter's paradise featuring 71± acres in Sunflower County that offers exceptional deer and duck hunting opportunities. This property includes approximately 21± acres of income-producing dry land at \$175 per acre in rent. There is also an option to purchase additional irrigated farmland, which rents for \$200 per acre. The 71± acres contain about 50± acres of cypress brake, providing two duck holes and a large 2-3± acre food plot for deer. Additionally, there is a 2± acre plot that could be developed into excellent sunflower fields for doves or, with a little effort, become open field duck holes. Furthermore, the property includes the option to buy a charming 3-bedroom, 1-bath brick camp house located just a few hundred yards away, making this the perfect weekend getaway for any hunter.