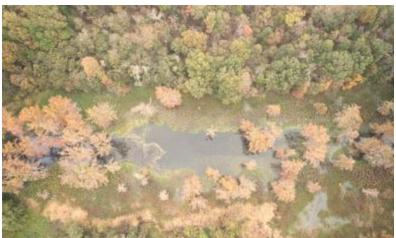

# HUNTER'S PARADISE 71± Acres in Sunflower County, MS

Welcome to a hunter's paradise featuring 71± acres in Sunflower County that offers exceptional deer and duck hunting opportunities. This property includes approximately 21± acres of income-producing dry land at \$175 per acre in rent. There is also an option to purchase additional irrigated farmland, which rents for \$200 per acre. The 71± acres contain about 50± acres of cypress brake, providing two duck holes and a large 2-3± acre food plot for deer. Additionally, there is a 2± acre plot that could be developed into excellent sunflower fields for doves or, with a little effort, become open field duck holes. Furthermore, the property includes the option to buy a charming 3-bedroom, 1-bath brick camp house located just a few hundred yards away, making this the perfect weekend getaway for any hunter.