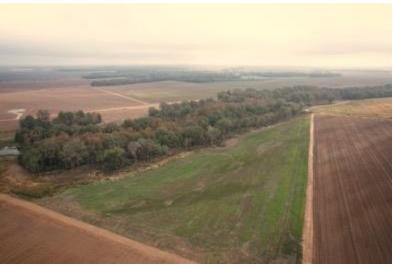

# HUNTER'S PARADISE 71± Acres in Sunflower County, MS

Welcome to a hunter's paradise featuring 71± acres in Sunflower County that offers exceptional deer and duck hunting opportunities. This property includes approximately 21± acres of income-producing dry land at \$175 per acre in rent. There is also an option to purchase additional irrigated farmland, which rents for \$200 per acre. The 71± acres contain about 50± acres of cypress brake, providing two duck holes and a large 2-3± acre food plot for deer. Additionally, there is a 2± acre plot that could be developed into excellent sunflower fields for doves or, with a little effort, become open field duck holes. Furthermore, the property includes the option to buy a charming 3-bedroom, 1-bath brick camp house located just a few hundred yards away, making this the perfect weekend getaway for any hunter.