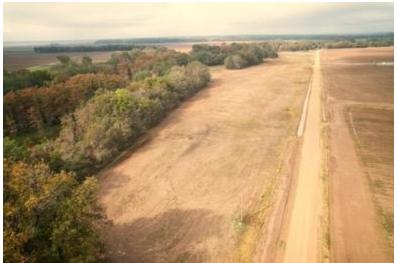

# HUNTER'S PARADISE 71± Acres in Sunflower County, MS

Welcome to a hunter's paradise featuring 71± acres in Sunflower County that offers exceptional deer and duck hunting opportunities. This property includes approximately 21± acres of income-producing dry land at \$175 per acre in rent. There is also an option to purchase additional irrigated farmland, which rents for \$200 per acre. The 71± acres contain about 50± acres of cypress brake, providing two duck holes and a large 2-3± acre food plot for deer. Additionally, there is a 2± acre plot that could be developed into excellent sunflower fields for doves or, with a little effort, become open field duck holes. Furthermore, the property includes the option to buy a charming 3-bedroom, 1-bath brick camp house located just a few hundred yards away, making this the perfect weekend getaway for any hunter.