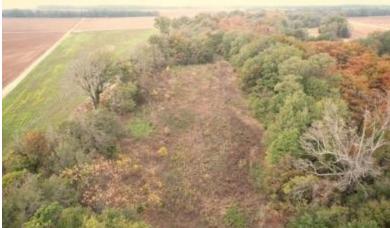

# HUNTER'S PARADISE 71± Acres in Sunflower County, MS

Welcome to a hunter's paradise featuring 71± acres in Sunflower County that offers exceptional deer and duck hunting opportunities. This property includes approximately 21± acres of income-producing dry land at \$175 per acre in rent. There is also an option to purchase additional irrigated farmland, which rents for \$200 per acre. The 71± acres contain about 50± acres of cypress brake, providing two duck holes and a large 2-3± acre food plot for deer. Additionally, there is a 2± acre plot that could be developed into excellent sunflower fields for doves or, with a little effort, become open field duck holes. Furthermore, the property includes the option to buy a charming 3-bedroom, 1-bath brick camp house located just a few hundred yards away, making this the perfect weekend getaway for any hunter.