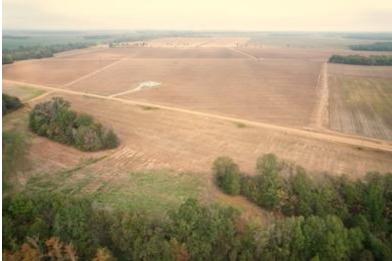

# HUNTER'S PARADISE 71± Acres in Sunflower County, MS

Welcome to a hunter's paradise featuring 71± acres in Sunflower County that offers exceptional deer and duck hunting opportunities. This property includes approximately 21± acres of income-producing dry land at \$175 per acre in rent. There is also an option to purchase additional irrigated farmland, which rents for \$200 per acre. The 71± acres contain about 50± acres of cypress brake, providing two duck holes and a large 2-3± acre food plot for deer. Additionally, there is a 2± acre plot that could be developed into excellent sunflower fields for doves or, with a little effort, become open field duck holes. Furthermore, the property includes the option to buy a charming 3-bedroom, 1-bath brick camp house located just a few hundred yards away, making this the perfect weekend getaway for any hunter.