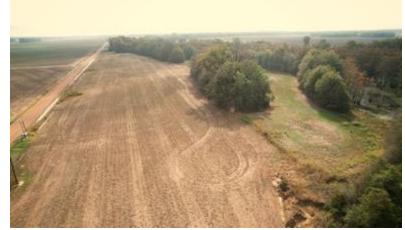

# HUNTER'S PARADISE 71± Acres in Sunflower County, MS

Welcome to a hunter's paradise featuring 71± acres in Sunflower County that offers exceptional deer and duck hunting opportunities. This property includes approximately 21± acres of income-producing dry land at \$175 per acre in rent. There is also an option to purchase additional irrigated farmland, which rents for \$200 per acre. The 71± acres contain about 50± acres of cypress brake, providing two duck holes and a large 2-3± acre food plot for deer. Additionally, there is a 2± acre plot that could be developed into excellent sunflower fields for doves or, with a little effort, become open field duck holes. Furthermore, the property includes the option to buy a charming 3-bedroom, 1-bath brick camp house located just a few hundred yards away, making this the perfect weekend getaway for any hunter.