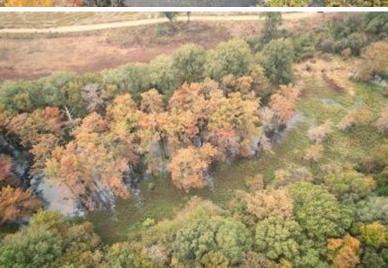

# HUNTER'S PARADISE 71± Acres in Sunflower County, MS

Welcome to a hunter's paradise featuring 71± acres in Sunflower County that offers exceptional deer and duck hunting opportunities. This property includes approximately 21± acres of income-producing dry land at \$175 per acre in rent. The 71± acres contain about 50± acres of cypress brake, providing two duck holes and a large 2-3± acre food plot for deer. Additionally, there is a 2± acre plot that could be developed into excellent sunflower fields for doves or, with a little effort, become open field duck holes.