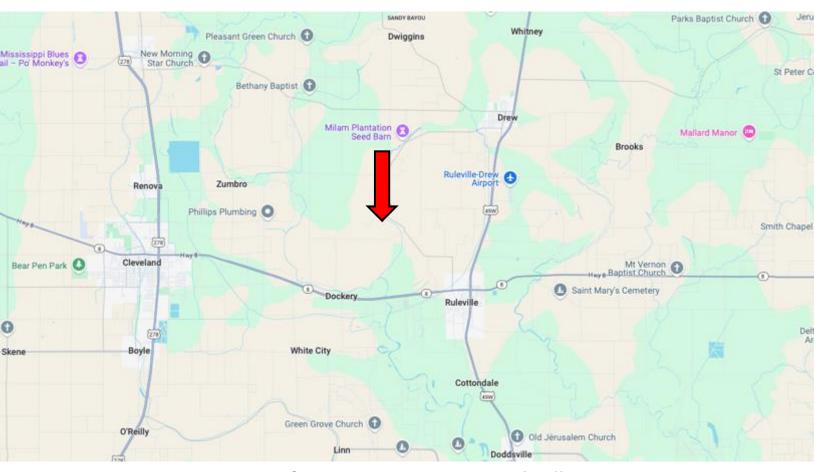

## **DIRECTIONAL MAP**

#### Directions from Hwy 3 & Hwy 8 in Ruleville, MS:

Travel west on Quiver St. for 0.6 miles. Turn right onto W Floyce Exd. and travel 0.5 miles. Continue onto W Floyce St. for 0.5 miles. Take a slight left onto Drew Ruleville Rd. and travel 1.8 miles. Turn left onto Turner Rd. After 0.1 miles, the property will be on the right.