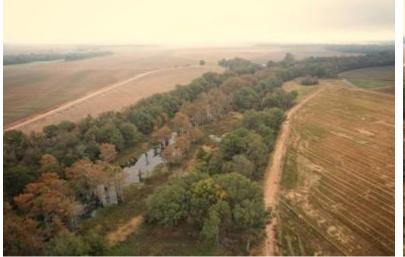

# HUNTER'S PARADISE 71± Acres in Sunflower County, MS

Welcome to a hunter's paradise featuring 71± acres in Sunflower County that offers exceptional deer and duck hunting opportunities. This property includes approximately 21± acres of income-producing dry land at \$175 per acre in rent. The 71± acres contain about 50± acres of cypress brake, providing two duck holes and a large 2-3± acre food plot for deer. Additionally, there is a 2± acre plot that could be developed into excellent sunflower fields for doves or, with a little effort, become open field duck holes.