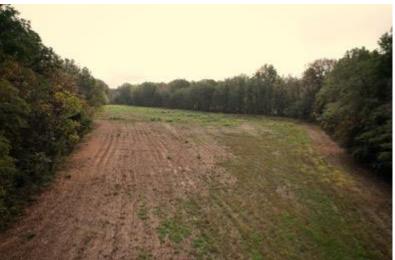

# HUNTER'S PARADISE 71± Acres in Sunflower County, MS

Welcome to a hunter's paradise featuring 71± acres in Sunflower County that offers exceptional deer and duck hunting opportunities. This property includes approximately 21± acres of income-producing dry land at \$175 per acre in rent. The 71± acres contain about 50± acres of cypress brake, providing two duck holes and a large 2-3± acre food plot for deer. Additionally, there is a 2± acre plot that could be developed into excellent sunflower fields for doves or, with a little effort, become open field duck holes.