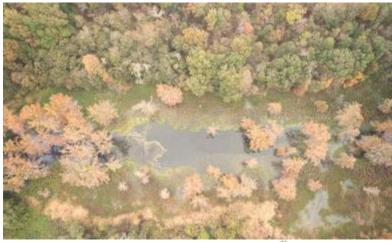

# HUNTER'S PARADISE 71± Acres in Sunflower County, MS

Welcome to a hunter's paradise featuring 71± acres in Sunflower County that offers exceptional deer and duck hunting opportunities. This property includes approximately 21± acres of income-producing dry land at \$175 per acre in rent. The 71± acres contain about 50± acres of cypress brake, providing two duck holes and a large 2-3± acre food plot for deer. Additionally, there is a 2± acre plot that could be developed into excellent sunflower fields for doves or, with a little effort, become open field duck holes.