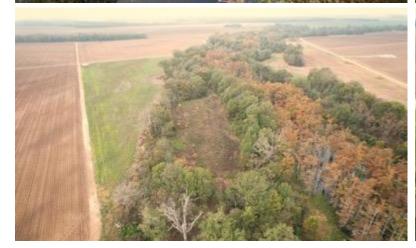

# HUNTER'S PARADISE 71± Acres in Sunflower County, MS

Welcome to a hunter's paradise featuring 71± acres in Sunflower County that offers exceptional deer and duck hunting opportunities. This property includes approximately 21± acres of income-producing dry land at \$175 per acre in rent. The 71± acres contain about 50± acres of cypress brake, providing two duck holes and a large 2-3± acre food plot for deer. Additionally, there is a 2± acre plot that could be developed into excellent sunflower fields for doves or, with a little effort, become open field duck holes.