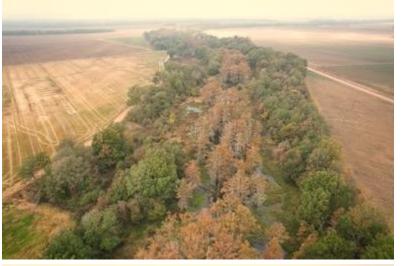

# HUNTER'S PARADISE 71± Acres in Sunflower County, MS

Welcome to a hunter's paradise featuring 71± acres in Sunflower County that offers exceptional deer and duck hunting opportunities. This property includes approximately 21± acres of income-producing dry land at \$175 per acre in rent. The 71± acres contain about 50± acres of cypress brake, providing two duck holes and a large 2-3± acre food plot for deer. Additionally, there is a 2± acre plot that could be developed into excellent sunflower fields for doves or, with a little effort, become open field duck holes.