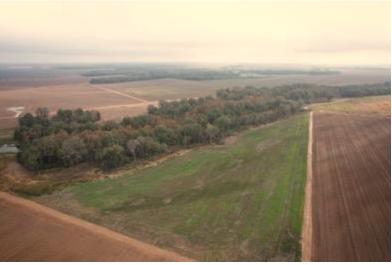

# HUNTER'S PARADISE 71± Acres in Sunflower County, MS

Welcome to a hunter's paradise featuring 71± acres in Sunflower County that offers exceptional deer and duck hunting opportunities. This property includes approximately 21± acres of income-producing dry land at \$175 per acre in rent. The 71± acres contain about 50± acres of cypress brake, providing two duck holes and a large 2-3± acre food plot for deer. Additionally, there is a 2± acre plot that could be developed into excellent sunflower fields for doves or, with a little effort, become open field duck holes.