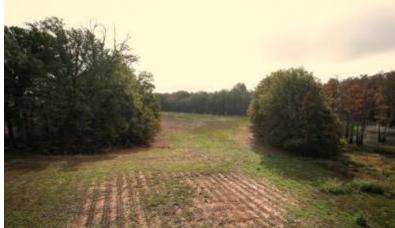

# HUNTER'S PARADISE 71± Acres in Sunflower County, MS

Welcome to a hunter's paradise featuring 71± acres in Sunflower County that offers exceptional deer and duck hunting opportunities. This property includes approximately 21± acres of income-producing dry land at \$175 per acre in rent. The 71± acres contain about 50± acres of cypress brake, providing two duck holes and a large 2-3± acre food plot for deer. Additionally, there is a 2± acre plot that could be developed into excellent sunflower fields for doves or, with a little effort, become open field duck holes.