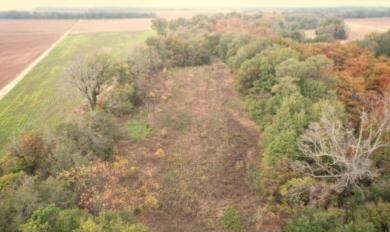

# HUNTER'S PARADISE 71± Acres in Sunflower County, MS

Welcome to a hunter's paradise featuring 71± acres in Sunflower County that offers exceptional deer and duck hunting opportunities. This property includes approximately 21± acres of income-producing dry land at \$175 per acre in rent. The 71± acres contain about 50± acres of cypress brake, providing two duck holes and a large 2-3± acre food plot for deer. Additionally, there is a 2± acre plot that could be developed into excellent sunflower fields for doves or, with a little effort, become open field duck holes.