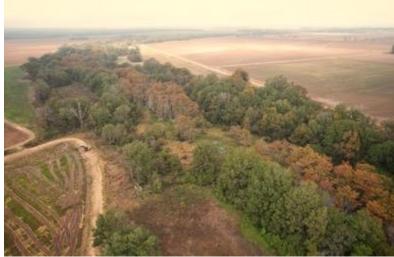

# HUNTER'S PARADISE 71± Acres in Sunflower County, MS

Welcome to a hunter's paradise featuring 71± acres in Sunflower County that offers exceptional deer and duck hunting opportunities. This property includes approximately 21± acres of income-producing dry land at \$175 per acre in rent. The 71± acres contain about 50± acres of cypress brake, providing two duck holes and a large 2-3± acre food plot for deer. Additionally, there is a 2± acre plot that could be developed into excellent sunflower fields for doves or, with a little effort, become open field duck holes.