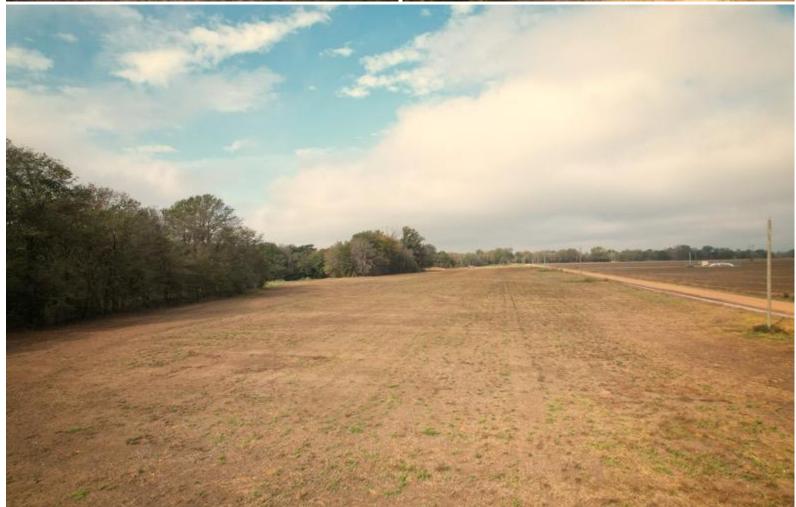

# HUNTER'S PARADISE 71± Acres in Sunflower County, MS

Welcome to a hunter's paradise featuring 71± acres in Sunflower County that offers exceptional deer and duck hunting opportunities. This property includes approximately 21± acres of income-producing dry land at \$175 per acre in rent. The 71± acres contain about 50± acres of cypress brake, providing two duck holes and a large 2-3± acre food plot for deer. Additionally, there is a 2± acre plot that could be developed into excellent sunflower fields for doves or, with a little effort, become open field duck holes.