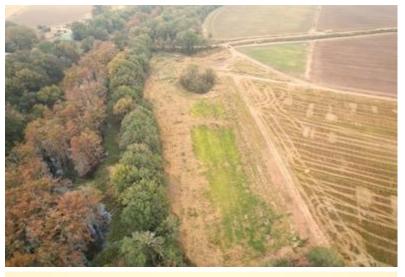

# HUNTER'S PARADISE 71± Acres in Sunflower County, MS

Welcome to a hunter's paradise featuring 71± acres in Sunflower County that offers exceptional deer and duck hunting opportunities. This property includes approximately 21± acres of income-producing dry land at \$175 per acre in rent. The 71± acres contain about 50± acres of cypress brake, providing two duck holes and a large 2-3± acre food plot for deer. Additionally, there is a 2± acre plot that could be developed into excellent sunflower fields for doves or, with a little effort, become open field duck holes.