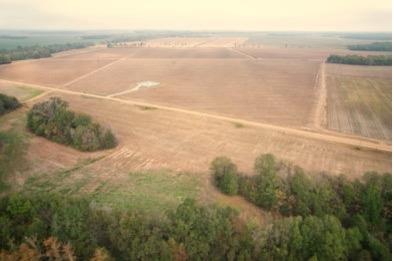

# HUNTER'S PARADISE 71± Acres in Sunflower County, MS

Welcome to a hunter's paradise featuring 71± acres in Sunflower County that offers exceptional deer and duck hunting opportunities. This property includes approximately 21± acres of income-producing dry land at \$175 per acre in rent. The 71± acres contain about 50± acres of cypress brake, providing two duck holes and a large 2-3± acre food plot for deer. Additionally, there is a 2± acre plot that could be developed into excellent sunflower fields for doves or, with a little effort, become open field duck holes.