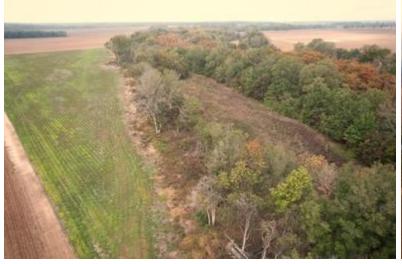

# HUNTER'S PARADISE 71± Acres in Sunflower County, MS

Welcome to a hunter's paradise featuring 71± acres in Sunflower County that offers exceptional deer and duck hunting opportunities. This property includes approximately 21± acres of income-producing dry land at \$175 per acre in rent. The 71± acres contain about 50± acres of cypress brake, providing two duck holes and a large 2-3± acre food plot for deer. Additionally, there is a 2± acre plot that could be developed into excellent sunflower fields for doves or, with a little effort, become open field duck holes.