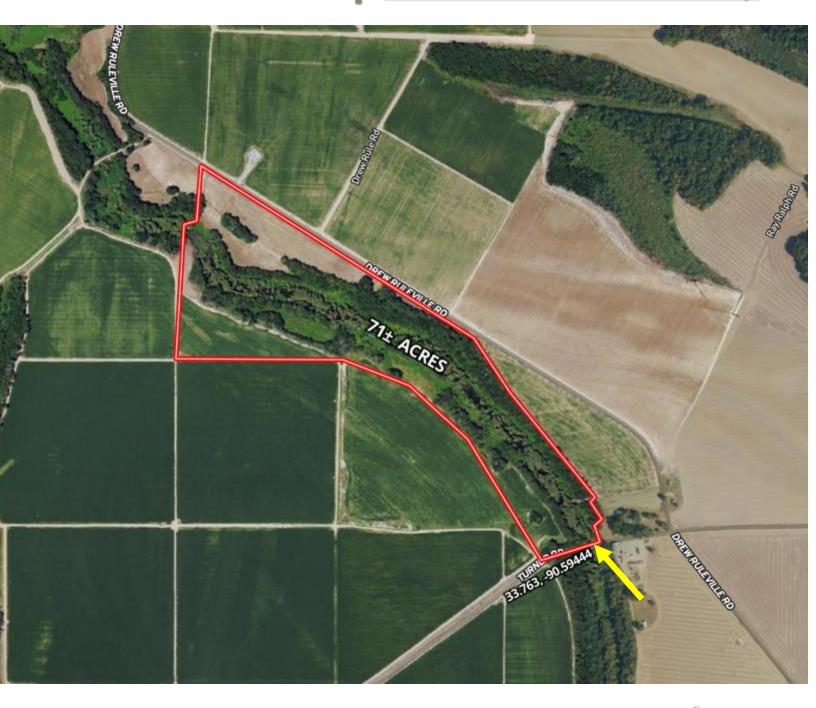

## AERIAL MAP | Click for the Interactive Map

A Real Estate Expert You Can Trust!

# HUNTER'S PARADISE 71± Acres in Sunflower County, MS

Welcome to a hunter's paradise featuring 71± acres in Sunflower County that offers exceptional deer and duck hunting opportunities. This property includes approximately 21± acres of income-producing dry land at \$175 per acre in rent. The 71± acres contain about 50± acres of cypress brake, providing two duck holes and a large 2-3± acre food plot for deer. Additionally, there is a 2± acre plot that could be developed into excellent sunflower fields for doves or, with a little effort, become open field duck holes.