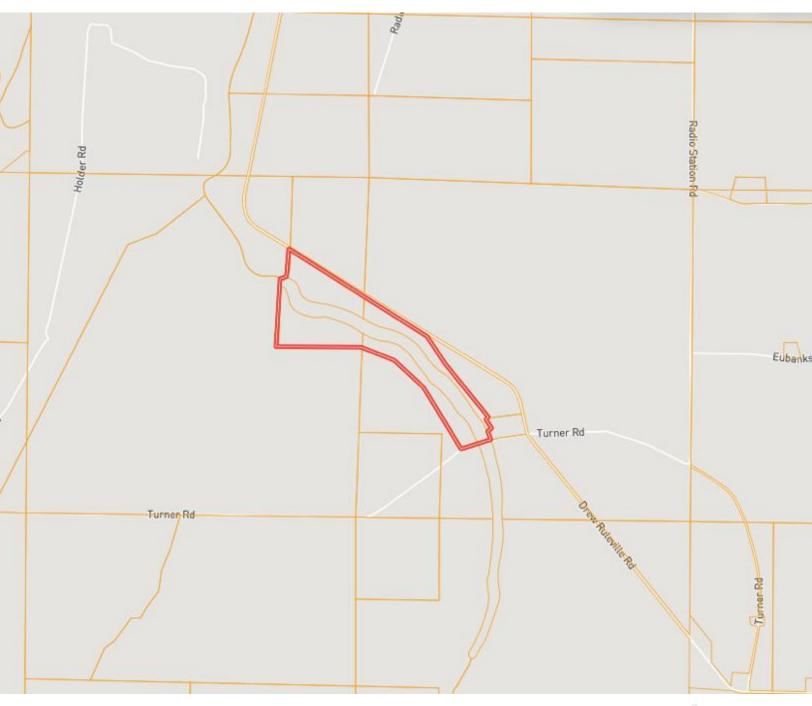

## AERIAL MAP | Click for the Interactive Map

A Real Estate Expert You Can Trust!

# HUNTER'S PARADISE 71± Acres in Sunflower County, MS

Welcome to a hunter's paradise featuring 71± acres in Sunflower County that offers exceptional deer and duck hunting opportunities. This property includes approximately 21± acres of income-producing dry land at \$175 per acre in rent. The 71± acres contain about 50± acres of cypress brake, providing two duck holes and a large 2-3± acre food plot for deer. Additionally, there is a 2± acre plot that could be developed into excellent sunflower fields for doves or, with a little effort, become open field duck holes.