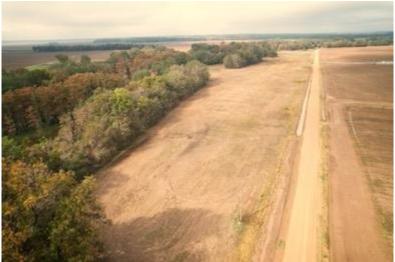

# HUNTER'S PARADISE 71± Acres in Sunflower County, MS

Welcome to a hunter's paradise featuring 71± acres in Sunflower County that offers exceptional deer and duck hunting opportunities. This property includes approximately 21± acres of income-producing dry land at \$175 per acre in rent. The 71± acres contain about 50± acres of cypress brake, providing two duck holes and a large 2-3± acre food plot for deer. Additionally, there is a 2± acre plot that could be developed into excellent sunflower fields for doves or, with a little effort, become open field duck holes.