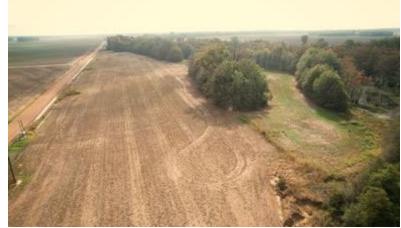

# HUNTER'S PARADISE 71± Acres in Sunflower County, MS

Welcome to a hunter's paradise featuring 71± acres in Sunflower County that offers exceptional deer and duck hunting opportunities. This property includes approximately 21± acres of income-producing dry land at \$175 per acre in rent. The 71± acres contain about 50± acres of cypress brake, providing two duck holes and a large 2-3± acre food plot for deer. Additionally, there is a 2± acre plot that could be developed into excellent sunflower fields for doves or, with a little effort, become open field duck holes.