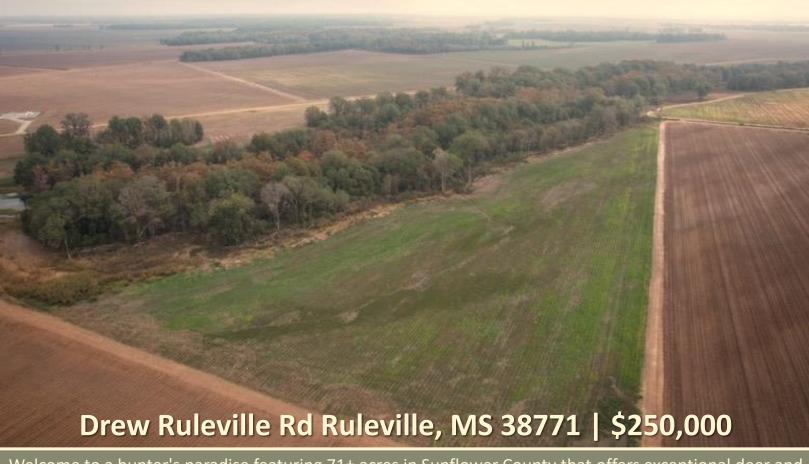

# HUNTER'S PARADISE 71± Acres in Sunflower County, MS

Welcome to a hunter's paradise featuring 71± acres in Sunflower County that offers exceptional deer and duck hunting opportunities. This property includes approximately 21± acres of income-producing dry land at \$175 per acre in rent. The 71± acres contain about 50± acres of cypress brake, providing two duck holes and a large 2-3± acre food plot for deer. Additionally, there is a 2± acre plot that could be developed into excellent sunflower fields for doves or, with a little effort, become open field duck holes.