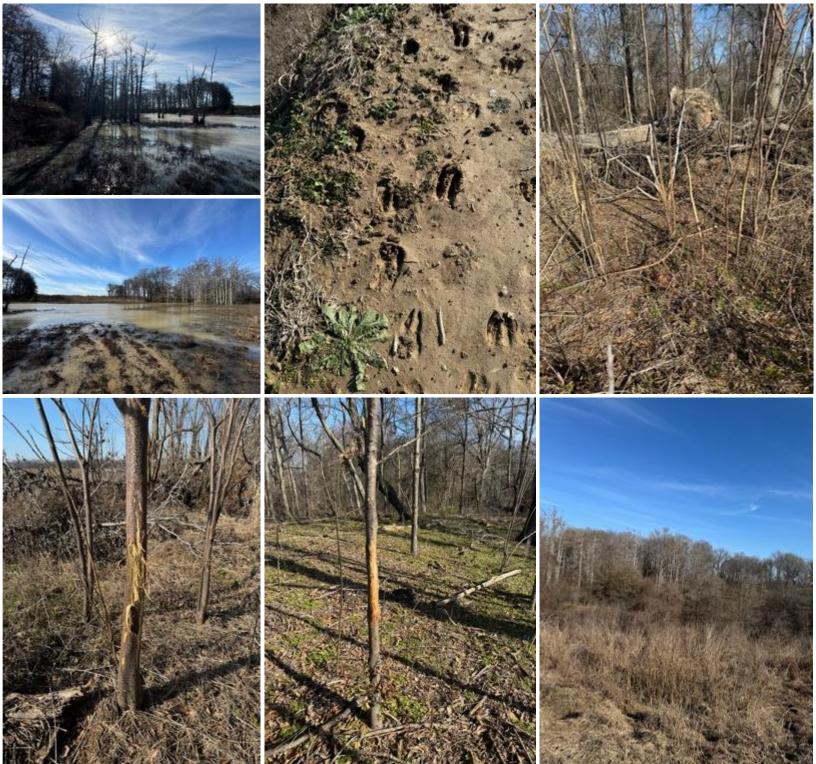

# HUNTER'S PARADISE 71± Acres in Sunflower County, MS

Welcome to a hunter's paradise featuring 71± acres in Sunflower County that offers exceptional deer and duck hunting opportunities. This property includes approximately 21± acres of income-producing dry land at \$175 per acre in rent. The 71± acres contain about 50± acres of cypress brake, providing two duck holes and a large 2-3± acre food plot for deer. Additionally, there is a 2± acre plot that could be developed into excellent sunflower fields for doves or, with a little effort, become open field duck holes.