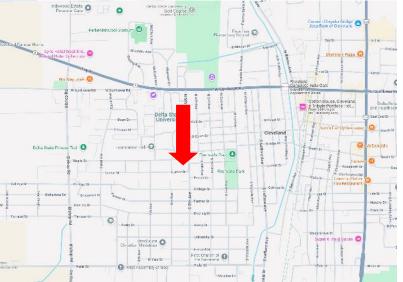

# MAPS | land id. Link

<u>Directions from Hwy 8 & Hwy 61 in Cleveland:</u> Travel west on HWY 8 for 1 mile before turning left onto N. Fifth Avenue. After 0.4 miles, turn right onto Maple Street. The destination will be on your left in 246'.