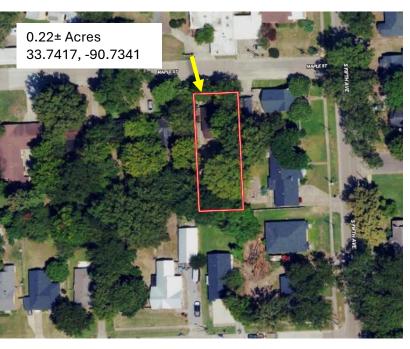

# MAPS | land id. Link

<u>Directions from Hwy 8 & Hwy 61 in Cleveland:</u> Travel west on HWY 8 for 1 mile before turning left onto N. Fifth Avenue. After 0.4 miles, turn right onto Maple Street. The destination will be on your left in 246'.

Address: 1007 Maple Street, Cleveland, MS 38732

Google Maps Link