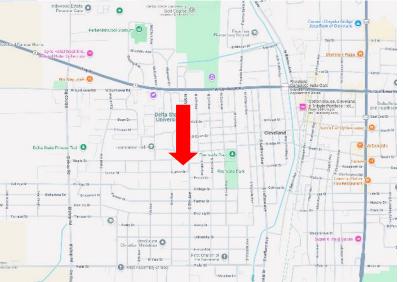

# MAPS | land id. Link

<u>Directions from Hwy 8 & Hwy 61 in Cleveland:</u> Travel west on HWY 8 for 1 mile before turning left onto N. Fifth Avenue. After 0.4 miles, turn right onto Maple Street. The destination will be on your left in 246'.

Address: 1007 Maple Street, Cleveland, MS 38732

Google Maps Link