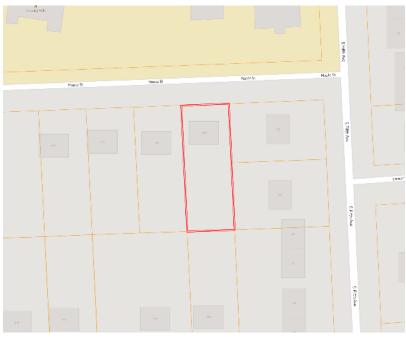

# MAPS | land id. Link

<u>Directions from Hwy 8 & Hwy 61 in Cleveland:</u> Travel west on HWY 8 for 1 mile before turning left onto N. Fifth Avenue. After 0.4 miles, turn right onto Maple Street. The destination will be on your left in 246'.

Address: 1007 Maple Street, Cleveland, MS 38732

Google Maps Link