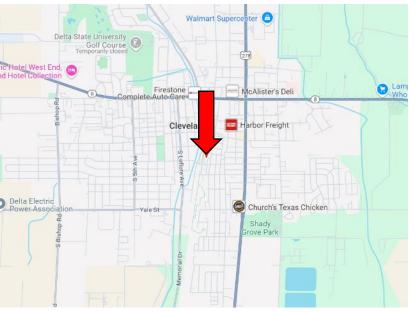

### MAPS | Click for Interactive Map

Address: 402 S. Sharpe Avenue, Cleveland, MS 38732

#### Directions from Hwy 8 & Hwy 61 in Cleveland, MS:

Travel south on Hwy 61 for 0.4 miles. Turn right onto South Street and travel 0.4 miles. Turn left onto S. Sharpe Avenue. After 0.2 miles, the destination will be on the left.