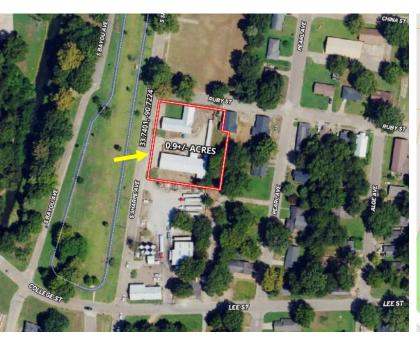

### **Bolivar County Commercial Property 402 S. Sharpe Ave. Cleveland, MS**

- 0.9± Acre Corner Lot
- 3,200± SF Storage Building
- Blocks Away from Downtown Cleveland
- $10 10'x10' \pm Mini-Storage Units$

### MAPS | Click for Interactive Map

Address: 402 S. Sharpe Avenue, Cleveland, MS 38732