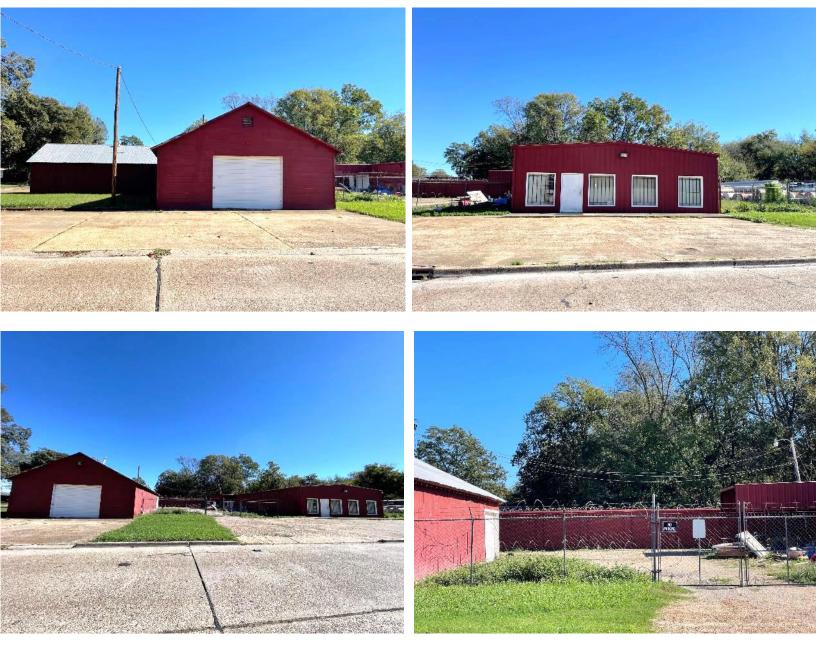

### **Bolivar County Commercial Property 402 S. Sharpe Ave. Cleveland, MS**

- 0.9± Acre Corner Lot
- 3,200± SF Storage Building
- Blocks Away from Downtown Cleveland
- $10 10'x10' \pm Mini-Storage Units$

- 5,600± Commercial Office Space/Storage
- Completely Fenced Lot
- Both the Office and Storage Buildings have a Security System