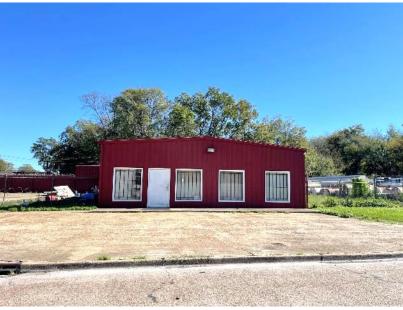

## Bolivar County Commercial Property 402 S. Sharpe Ave. Cleveland, MS

- 0.9± Acre Corner Lot
- 3,200± SF Storage Building
- Blocks Away from Downtown Cleveland
- 10 10'x10'  $\pm$  Mini-Storage Units

- 5,600± Commercial Office Space/Storage
- Completely Fenced Lot
- Both the Office and Storage Buildings have a Security System