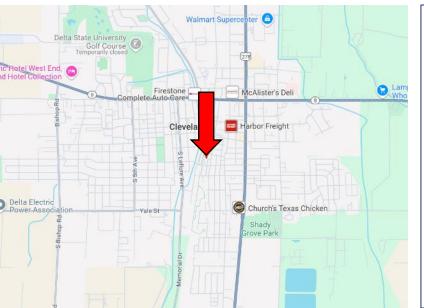

#### Directions from Hwy 8 & Hwy 61 in Cleveland, MS:

Travel south on Hwy 61 for 0.4 miles. Turn right onto South Street and travel 0.4 miles. Turn left onto S. Sharpe Avenue. After 0.2 miles, the destination will be on the left.