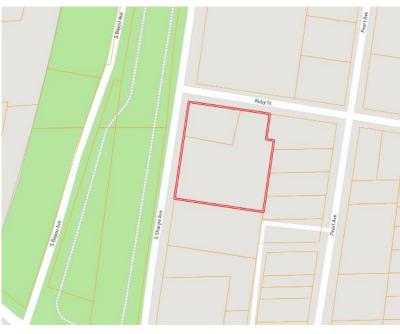

## Bolivar County Commercial Property 402 S. Sharpe Ave. Cleveland, MS

- 0.9± Acre Corner Lot
- 3,200± SF Storage Building
- Blocks Away from Downtown Cleveland
- 10 10'x10'  $\pm$  Mini-Storage Units

- 5,600± Commercial Office Space/Storage
- Completely Fenced Lot
- Both the Office and Storage Buildings have a Security System

### MAPS | Click for Interactive Map

Address: 402 S. Sharpe Avenue, Cleveland, MS 38732