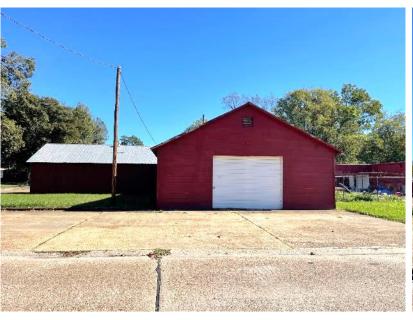

## Bolivar County Commercial Property 402 S. Sharpe Ave. Cleveland, MS

- 0.9± Acre Corner Lot
- 3,200± SF Storage Building
- Blocks Away from Downtown Cleveland
- 10 10'x10'  $\pm$  Mini-Storage Units

- 5,600± Commercial Office Space/Storage
- Completely Fenced Lot
- Both the Office and Storage Buildings have a Security System