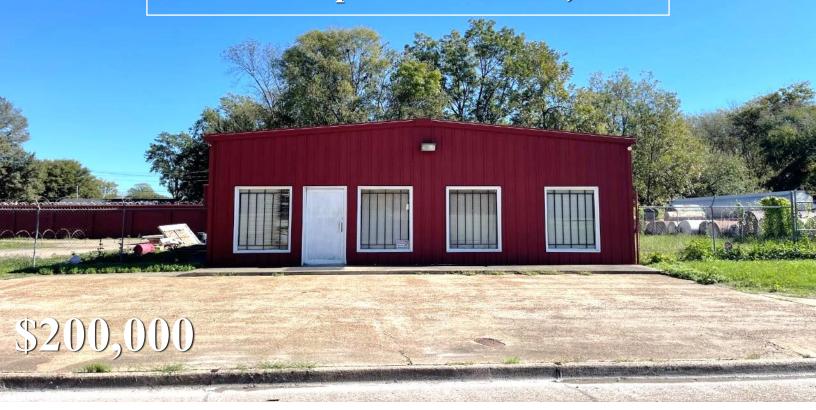

## Bolivar County Commercial Property 402 S. Sharpe Ave. Cleveland, MS

- 0.9± Acre Corner Lot
- 3,200± SF Storage Building
- Blocks Away from Downtown Cleveland
- 10 10'x10'  $\pm$  Mini-Storage Units

- 5,600± Commercial Office Space/Storage
- Completely Fenced Lot
- Both the Office and Storage Buildings have a Security System