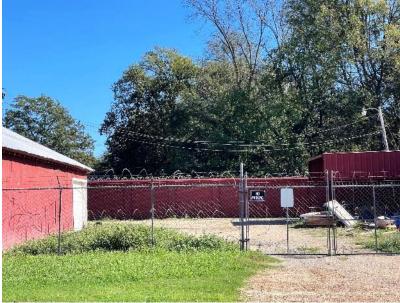

## Bolivar County Commercial Property 402 S. Sharpe Ave. Cleveland, MS

- 0.9± Acre Corner Lot
- 3,200± SF Storage Building
- Blocks Away from Downtown Cleveland
- 10 10'x10'  $\pm$  Mini-Storage Units

- 5,600± Commercial Office Space/Storage
- Completely Fenced Lot
- Both the Office and Storage Buildings have a Security System