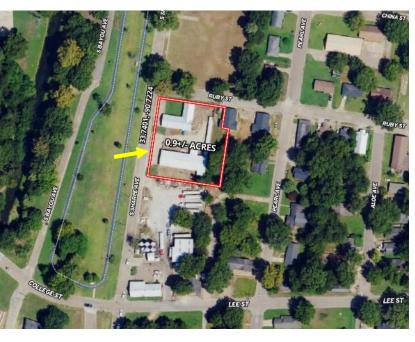

## Bolivar County Commercial Property 402 S. Sharpe Ave. Cleveland, MS

- 0.9± Acre Corner Lot
- 3,200± SF Storage Building
- Blocks Away from Downtown Cleveland
- 10 10'x10'  $\pm$  Mini-Storage Units

- 5,600± Commercial Office Space/Storage
- Completely Fenced Lot
- Both the Office and Storage Buildings have a Security System

### MAPS | Click for Interactive Map

Address: 402 S. Sharpe Avenue, Cleveland, MS 38732