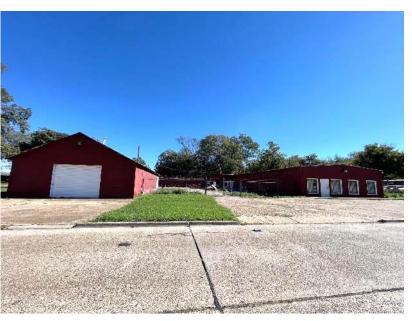

## Bolivar County Commercial Property 402 S. Sharpe Ave. Cleveland, MS

- 0.9± Acre Corner Lot
- 3,200± SF Storage Building
- Blocks Away from Downtown Cleveland
- 10 10'x10'  $\pm$  Mini-Storage Units

- 5,600± Commercial Office Space/Storage
- Completely Fenced Lot
- Both the Office and Storage Buildings have a Security System