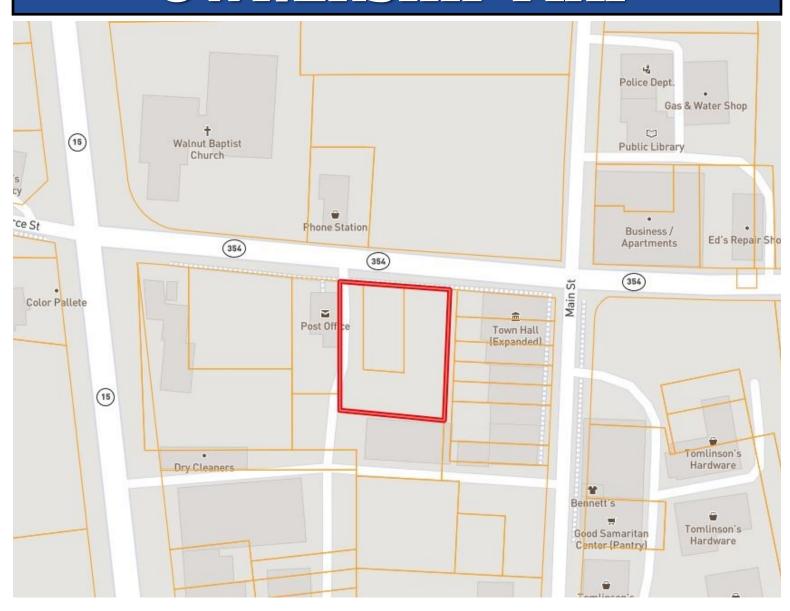

# **OWNERSHIP MAP**

#### Commercial Lot in Tippah County 70 Hwy 354 Walnut, MS 38683

This Tippah County Commercial lot is in the heart of downtown Walnut, just under half a mile from the intersection of US Hwy 72 and Hwy 15. This 0.54-acre (23,522 sq. ft.) property is zoned C-3, Downtown Central Business District, and conveniently located on Hwy 354 between the post office and city hall. It includes access to all city utilities and features a 154 sq. ft. brick building with renovation potential. Don't miss this rare opportunity in Walnut—call Tom today for more details!