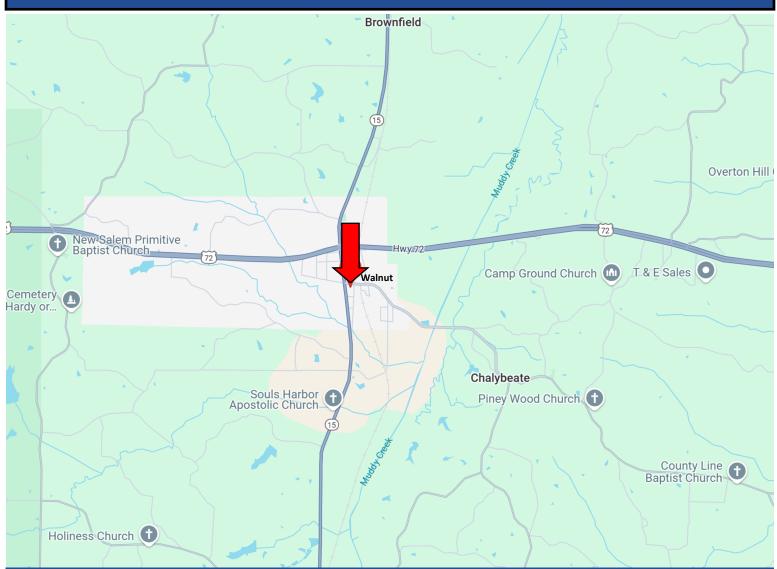

# DIRECTIONAL MAP

#### Commercial Lot in Tippah County 70 Hwy 354 Walnut, MS 38683

This Tippah County Commercial lot is in the heart of downtown Walnut, just under half a mile from the intersection of US Hwy 72 and Hwy 15. This 0.54-acre (23,522 sq. ft.) property is zoned C-3, Downtown Central Business District, and conveniently located on Hwy 354 between the post office and city hall. It includes access to all city utilities and features a 154 sq. ft. brick building with renovation potential. Don't miss this rare opportunity in Walnut—call Tom today for more details!