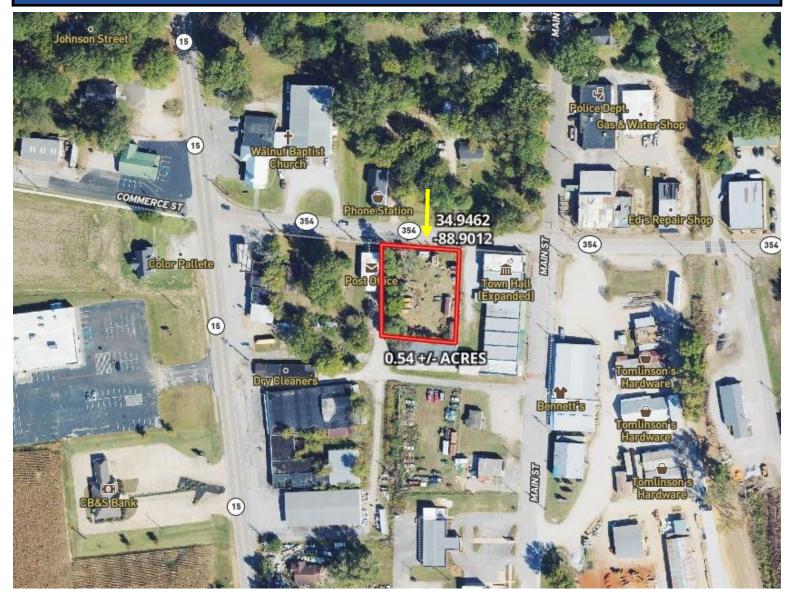

## **AERIAL MAP**

CLICK HERE FOR THE INTERACTIVE MAP LINK

A Real Estate Expert You Can Trust!

#### Commercial Lot in Tippah County 70 Hwy 354 Walnut, MS 38683

This Tippah County Commercial lot is in the heart of downtown Walnut, just under half a mile from the intersection of US Hwy 72 and Hwy 15. This 0.54-acre (23,522 sq. ft.) property is zoned C-3, Downtown Central Business District, and conveniently located on Hwy 354 between the post office and city hall. It includes access to all city utilities and features a 154 sq. ft. brick building with renovation potential. Don't miss this rare opportunity in Walnut—call Tom today for more details!