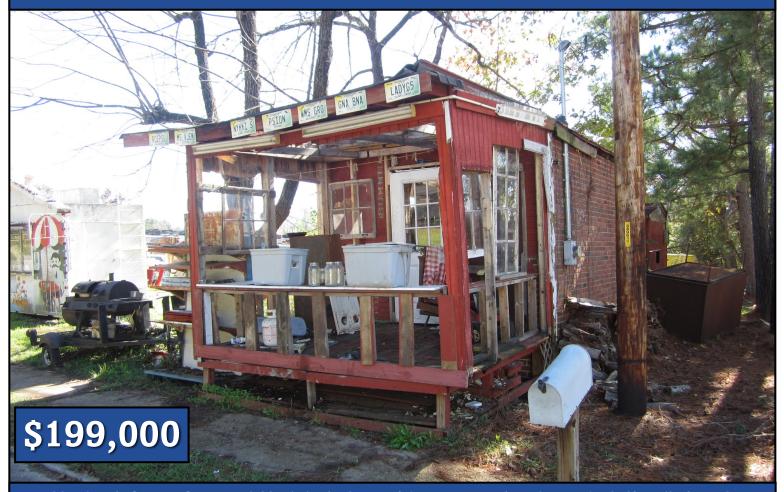

#### Commercial Lot in Tippah County 70 Hwy 354 Walnut, MS 38683

This Tippah County Commercial lot is in the heart of downtown Walnut, just under half a mile from the intersection of US Hwy 72 and Hwy 15. This 0.54-acre (23,522 sq. ft.) property is zoned C-3, Downtown Central Business District, and conveniently located on Hwy 354 between the post office and city hall. It includes access to all city utilities and features a 154 sq. ft. brick building with renovation potential. Don't miss this rare opportunity in Walnut—call Tom today for more details!