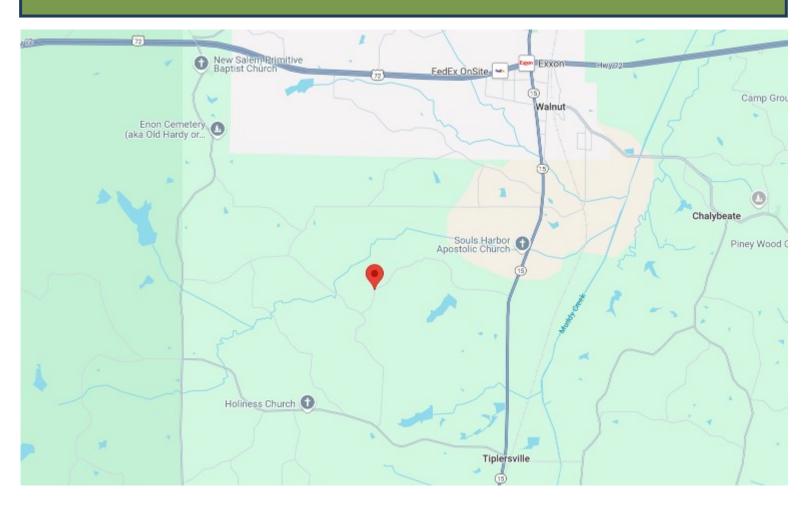

# **DIRECTIONAL MAP**

Directions from the Intersection of Hwy 15 and Hwy 72 in Walnut MS: Travel Hwy 15 S towards Ripley for 2.4 miles. Turn right onto CR 312. After 1.7 miles the property will be on the right.

Address: CR 312 Tiplersville, MS 38674 -Click for Google Maps Link

Information is believed to be accurate but not guaranteed.