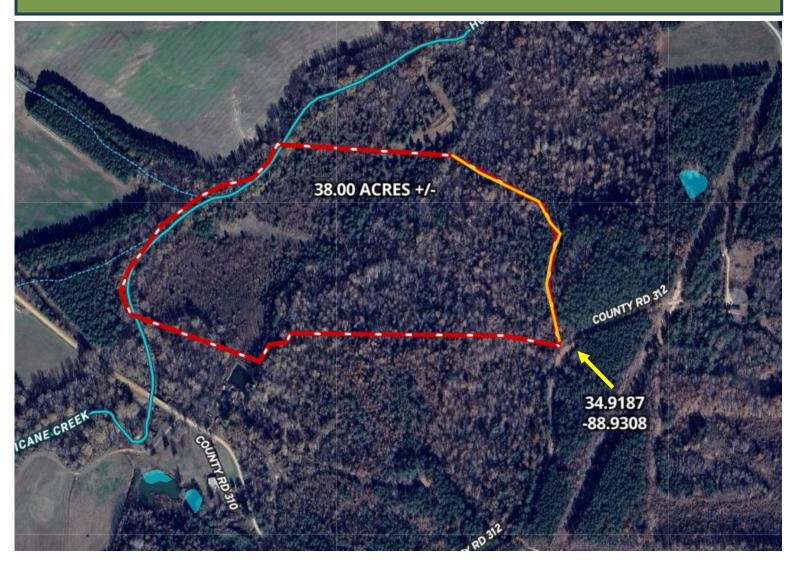

# **AERIAL MAP**

### RECREATIONAL HUNTING TRACT 80± Acres in Tippah County, MS

Look at this 38± acre recreational tract on CR 312 in Tippah County, MS The property offers a mix of pine and hardwood timber of varying ages, along with some old pastureland, creating a diverse habitat for deer, turkey, and other wildlife. The eastern boundary is defined by scenic Hurricane Creek, adding to the natural charm of the land. Access is convenient and straightforward, with road frontage along CR 312 and interior roads. Utilities available include electricity, community water, and natural gas. Additionally, the property provides an annual set-aside payment. The seller would consider dividing, but no 1 or 2 acre lots. Whether you seek a hunting retreat or a serene getaway, this property is a fantastic opportunity. Don't wait—call Tom today!