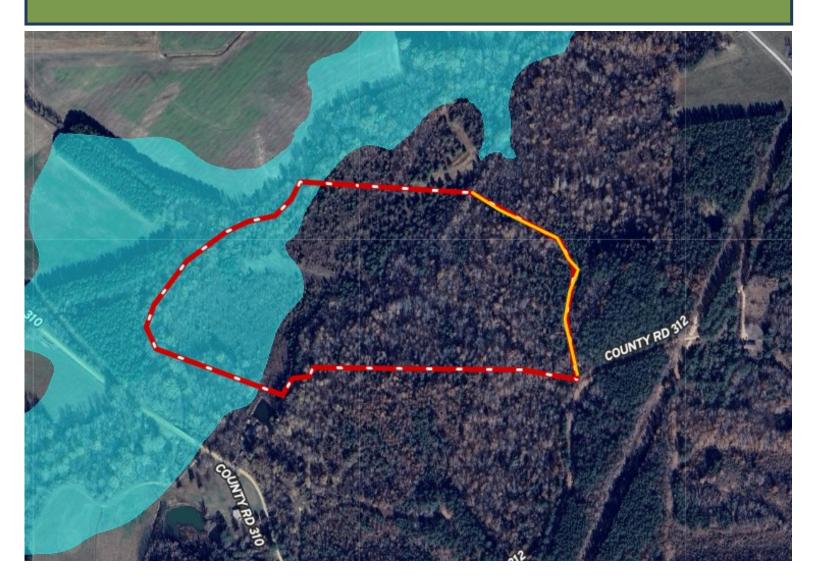

# **FLOOD MAP**

### RECREATIONAL HUNTING TRACT 80± Acres in Tippah County, MS

Look at this 38± acre recreational tract on CR 312 in Tippah County, MS The property offers a mix of pine and hardwood timber of varying ages, along with some old pastureland, creating a diverse habitat for deer, turkey, and other wildlife. The eastern boundary is defined by scenic Hurricane Creek, adding to the natural charm of the land. Access is convenient and straightforward, with road frontage along CR 312 and interior roads. Utilities available include electricity, community water, and natural gas. Additionally, the property provides an annual set-aside payment. The seller would consider dividing, but no 1 or 2 acre lots. Whether you seek a hunting retreat or a serene getaway, this property is a fantastic opportunity. Don't wait—call Tom today!