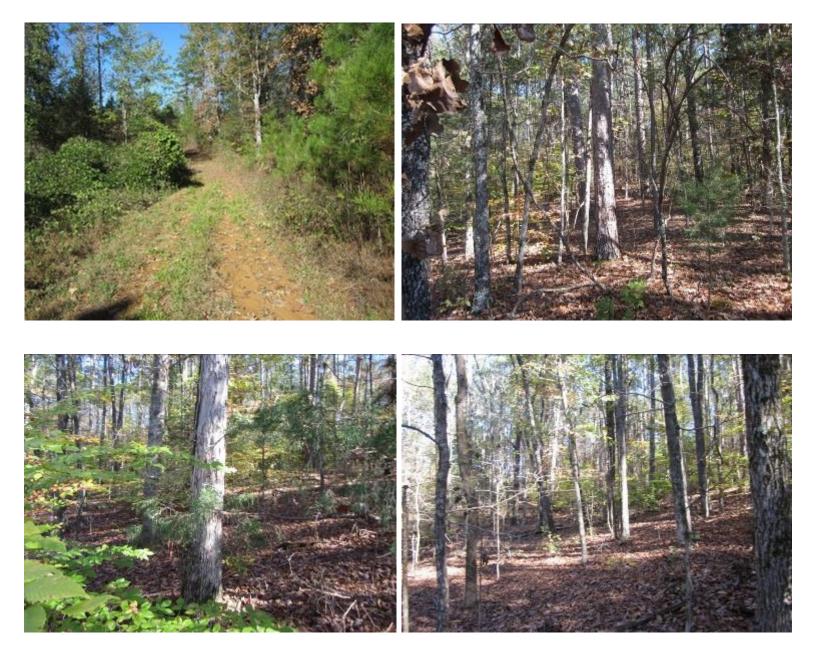

### RECREATIONAL HUNTING TRACT 80± Acres in Tippah County, MS

Look at this 38± acre recreational tract on CR 312 in Tippah County, MS The property offers a mix of pine and hardwood timber of varying ages, along with some old pastureland, creating a diverse habitat for deer, turkey, and other wildlife. The eastern boundary is defined by scenic Hurricane Creek, adding to the natural charm of the land. Access is convenient and straightforward, with road frontage along CR 312 and interior roads. Utilities available include electricity, community water, and natural gas. Additionally, the property provides an annual set-aside payment. The seller would consider dividing, but no 1 or 2 acre lots. Whether you seek a hunting retreat or a serene getaway, this property is a fantastic opportunity. Don't wait—call Tom today!