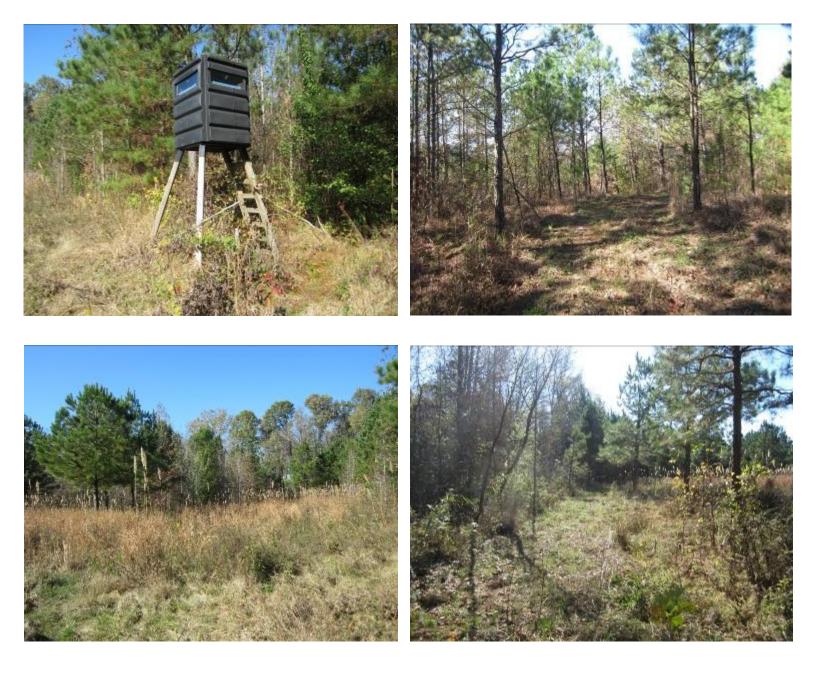

### RECREATIONAL HUNTING TRACT 80± Acres in Tippah County, MS

Look at this 38± acre recreational tract on CR 312 in Tippah County, MS The property offers a mix of pine and hardwood timber of varying ages, along with some old pastureland, creating a diverse habitat for deer, turkey, and other wildlife. The eastern boundary is defined by scenic Hurricane Creek, adding to the natural charm of the land. Access is convenient and straightforward, with road frontage along CR 312 and interior roads. Utilities available include electricity, community water, and natural gas. Additionally, the property provides an annual set-aside payment. The seller would consider dividing, but no 1 or 2 acre lots. Whether you seek a hunting retreat or a serene getaway, this property is a fantastic opportunity. Don't wait—call Tom today!