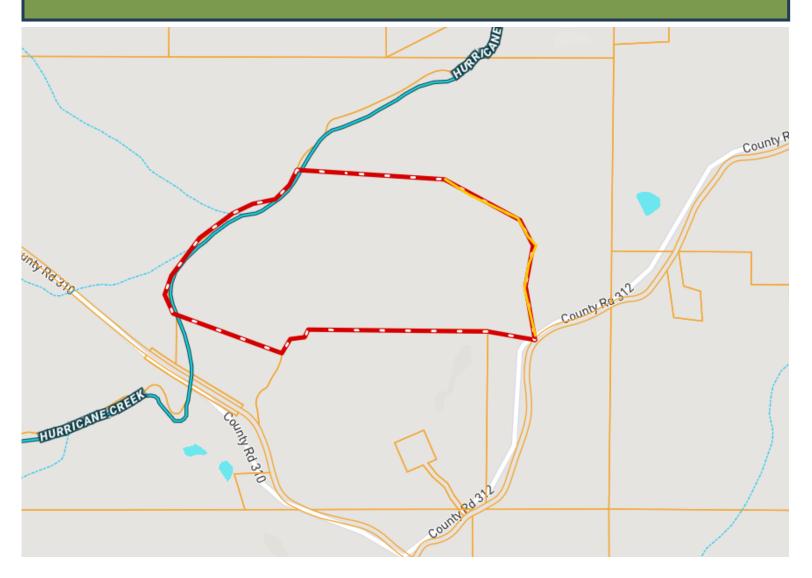

# **DIRECTIONAL MAP**

Directions from the Intersection of Hwy 15 and Hwy 72 in Walnut MS: Travel Hwy 15 S towards Ripley for 2.4 miles. Turn right onto CR 312. After 1.7 miles the property will be on the right.