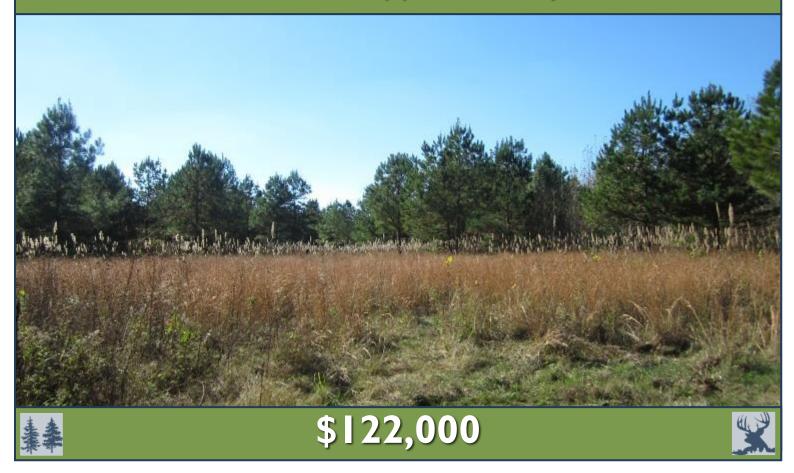

### RECREATIONAL HUNTING TRACT 80± Acres in Tippah County, MS

Look at this 38± acre recreational tract on CR 312 in Tippah County, MS The property offers a mix of pine and hardwood timber of varying ages, along with some old pastureland, creating a diverse habitat for deer, turkey, and other wildlife. The eastern boundary is defined by scenic Hurricane Creek, adding to the natural charm of the land. Access is convenient and straightforward, with road frontage along CR 312 and interior roads. Utilities available include electricity, community water, and natural gas. Additionally, the property provides an annual set-aside payment. The seller would consider dividing, but no 1 or 2 acre lots. Whether you seek a hunting retreat or a serene getaway, this property is a fantastic opportunity. Don't wait—call Tom today!