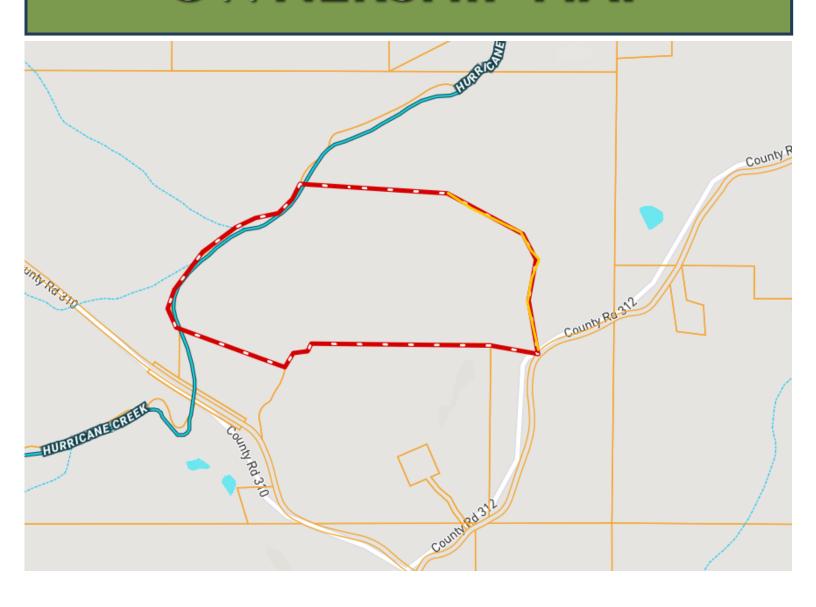

by scenic Hurricane Creek, adding to the natural charm of the land. Access is convenient and straightforward, with road frontage along CR 312 and interior roads. Utilities available include electricity, community water, and natural gas. Additionally, the property provides an annual set-aside payment. The seller would consider dividing, but no 1 or 2 acre lots. Whether you seek a hunting retreat or a serene getaway, this property is a fantastic opportunity. Don't wait—call Tom today!











## A Real Estate Expert You Can Trust!

#### TOM WISEMAN ASSOCIATE BROKER

O: 662.268.6333 C: 662.317.0467

TWiseman@TomSmithLand.com











## A Real Estate Expert You Can Trust!

#### TOM WISEMAN ASSOCIATE BROKER

O: 662.268.6333 C: 662.317.0467 TWiseman@TomSmithLand.com



### OWNERSHIP MAP



### A Real Estate Expert You Can Trust!

#### TOM WISEMAN ASSOCIATE BROKER

O: 662.268.6333 C: 662.317.0467

TWiseman@TomSmithLand.com



#### **AERIAL MAP**



Click Here for the LandId Interactive Map Link

A Real Estate Expert You Can Trust!

#### TOM WISEMAN

ASSOCIATE BROKER

O: 662.268.6333 C: 662.317.0467 TWiseman@TomSmithLand.com



#### TOPO MAP



A Real Estate Expert You Can Trust!

#### TOM WISEMAN ASSOCIATE BROKER

O: 662.268.6333 C: 662.317.0467 TWiseman@TomSmithLand.com



#### FLOOD MAP



A Real Estate Expert You Can Trust!

#### TOM WISEMAN ASSOCIATE BROKER

O: 662.268.6333 C: 662.317.0467 TWiseman@TomSmithLand.com



#### **DIRECTIONAL MAP**



<u>Directions from the Intersection of Hwy 15 and Hwy 72 in Walnut MS:</u> Travel Hwy 15 S towards Ripley for 2.4 miles. Turn