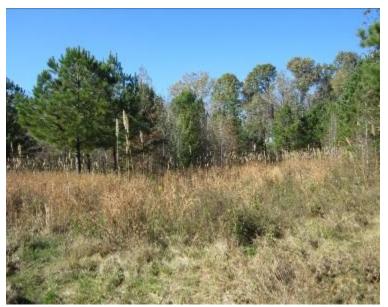

# RECREATIONAL HUNTING TRACT 38± Acres in Tippah County, MS

Look at this 38± acre recreational tract on CR 312 in Tippah County, MS The property offers a mix of pine and hardwood timber of varying ages, along with some old pastureland, creating a diverse habitat for deer, turkey, and other wildlife. The eastern boundary is defined by scenic Hurricane Creek, adding to the natural charm of the land. Access is convenient and straightforward, with road frontage along CR 312 and interior roads. Utilities available include electricity, community water, and natural gas. Additionally, the property provides an annual set-aside payment. The seller would consider dividing, but no 1 or 2 acre lots. Whether you seek a hunting retreat or a serene getaway, this property is a fantastic opportunity. Don't wait—call Tom today!