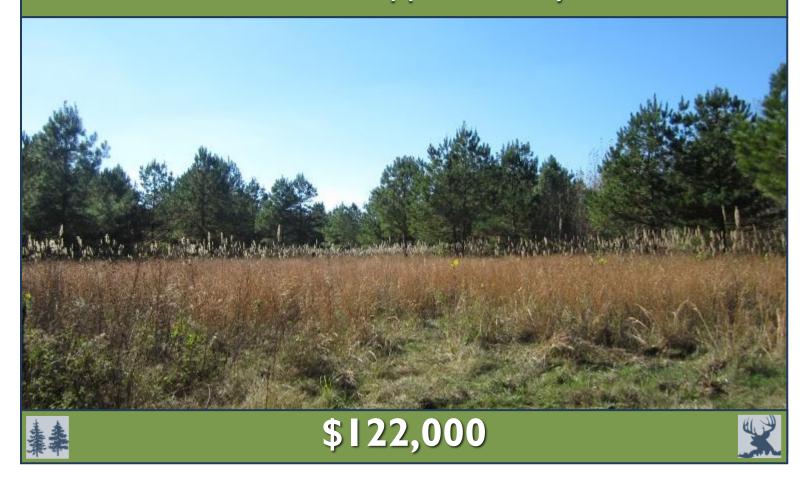

# RECREATIONAL HUNTING TRACT 38± Acres in Tippah County, MS

Look at this 38± acre recreational tract on CR 312 in Tippah County, MS The property offers a mix of pine and hardwood timber of varying ages, along with some old pastureland, creating a diverse habitat for deer, turkey, and other wildlife. The eastern boundary is defined by scenic Hurricane Creek, adding to the natural charm of the land. Access is convenient and straightforward, with road frontage along CR 312 and interior roads. Utilities available include electricity, community water, and natural gas. Additionally, the property provides an annual set-aside payment. The seller would consider dividing, but no 1 or 2 acre lots. Whether you seek a hunting retreat or a serene getaway, this property is a fantastic opportunity. Don't wait—call Tom today!