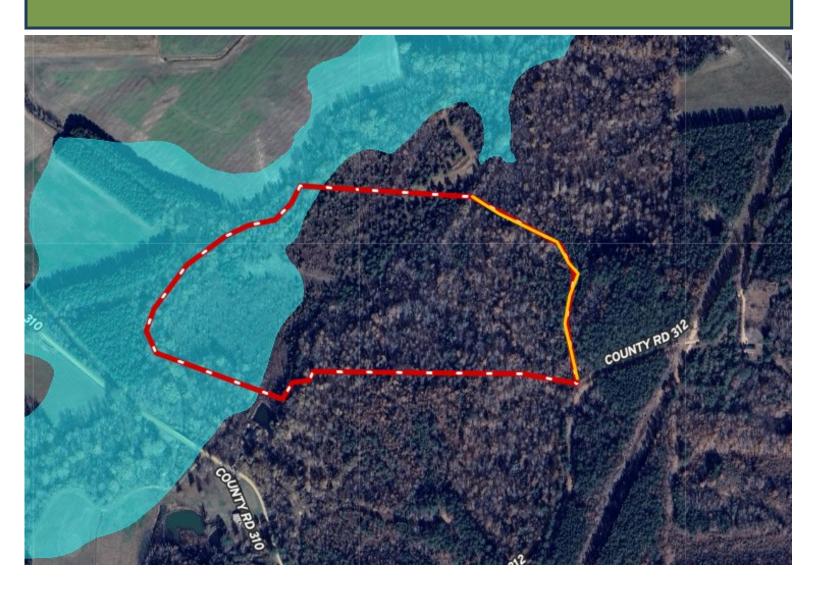

#### FLOOD MAP

A Real Estate Expert You Can Trust!

# RECREATIONAL HUNTING TRACT 38± Acres in Tippah County, MS

Look at this 38± acre recreational tract on CR 312 in Tippah County, MS The property offers a mix of pine and hardwood timber of varying ages, along with some old pastureland, creating a diverse habitat for deer, turkey, and other wildlife. The eastern boundary is defined by scenic Hurricane Creek, adding to the natural charm of the land. Access is convenient and straightforward, with road frontage along CR 312 and interior roads. Utilities available include electricity, community water, and natural gas. Additionally, the property provides an annual set-aside payment. The seller would consider dividing, but no 1 or 2 acre lots. Whether you seek a hunting retreat or a serene getaway, this property is a fantastic opportunity. Don't wait—call Tom today!