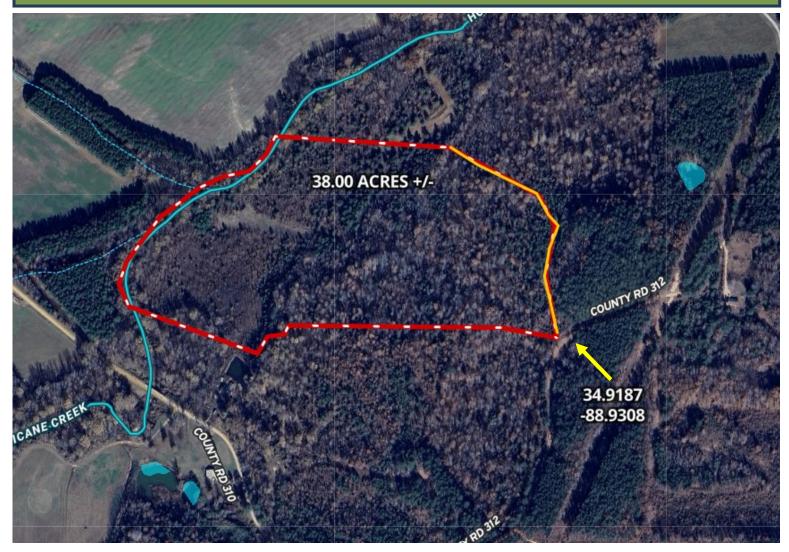

#### **AERIAL MAP**

Click Here for the LandId Interactive Map Link

A Real Estate Expert You Can Trust!

# RECREATIONAL HUNTING TRACT 38± Acres in Tippah County, MS

Look at this 38± acre recreational tract on CR 312 in Tippah County, MS The property offers a mix of pine and hardwood timber of varying ages, along with some old pastureland, creating a diverse habitat for deer, turkey, and other wildlife. The eastern boundary is defined by scenic Hurricane Creek, adding to the natural charm of the land. Access is convenient and straightforward, with road frontage along CR 312 and interior roads. Utilities available include electricity, community water, and natural gas. Additionally, the property provides an annual set-aside payment. The seller would consider dividing, but no 1 or 2 acre lots. Whether you seek a hunting retreat or a serene getaway, this property is a fantastic opportunity. Don't wait—call Tom today!