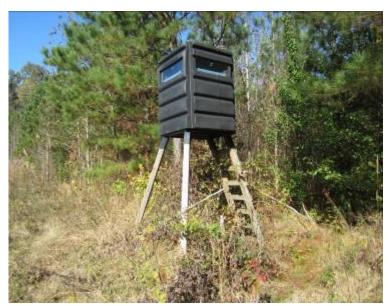

# RECREATIONAL HUNTING TRACT 38± Acres in Tippah County, MS

Look at this 38± acre recreational tract on CR 312 in Tippah County, MS The property offers a mix of pine and hardwood timber of varying ages, along with some old pastureland, creating a diverse habitat for deer, turkey, and other wildlife. The eastern boundary is defined by scenic Hurricane Creek, adding to the natural charm of the land. Access is convenient and straightforward, with road frontage along CR 312 and interior roads. Utilities available include electricity, community water, and natural gas. Additionally, the property provides an annual set-aside payment. The seller would consider dividing, but no 1 or 2 acre lots. Whether you seek a hunting retreat or a serene getaway, this property is a fantastic opportunity. Don't wait—call Tom today!