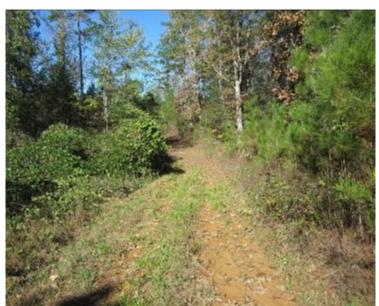

# RECREATIONAL HUNTING TRACT 38± Acres in Tippah County, MS

Look at this 38± acre recreational tract on CR 312 in Tippah County, MS The property offers a mix of pine and hardwood timber of varying ages, along with some old pastureland, creating a diverse habitat for deer, turkey, and other wildlife. The eastern boundary is defined by scenic Hurricane Creek, adding to the natural charm of the land. Access is convenient and straightforward, with road frontage along CR 312 and interior roads. Utilities available include electricity, community water, and natural gas. Additionally, the property provides an annual set-aside payment. The seller would consider dividing, but no 1 or 2 acre lots. Whether you seek a hunting retreat or a serene getaway, this property is a fantastic opportunity. Don't wait—call Tom today!