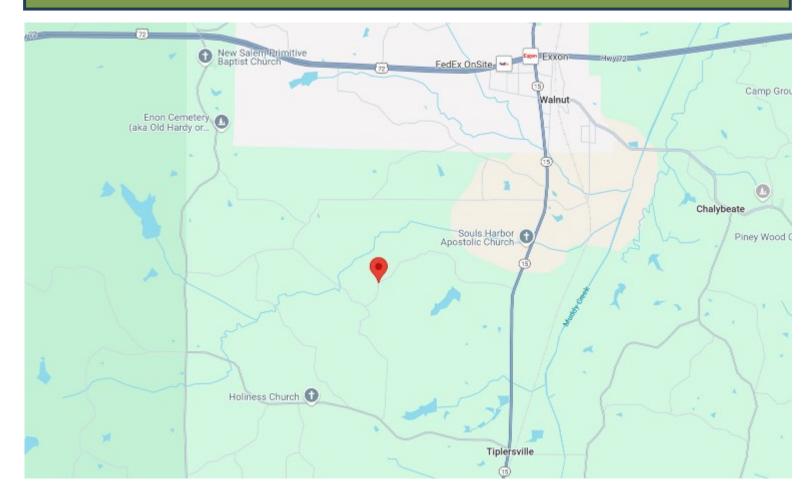

#### **DIRECTIONAL MAP**

<u>Directions from the Intersection of Hwy 15 and Hwy 72 in Walnut MS:</u> Travel Hwy 15 S towards Ripley for 2.4 miles. Turn right onto CR 312. After 1.7 miles the property will be on the right.

Address: CR 312 Tiplersville, MS 38674 -Click for Google Maps Link