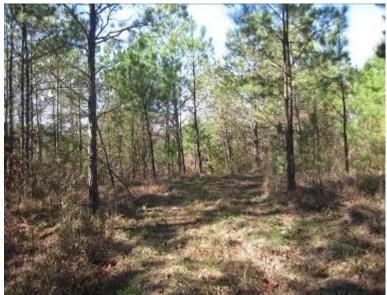

# RECREATIONAL HUNTING TRACT 38± Acres in Tippah County, MS

Look at this 38± acre recreational tract on CR 312 in Tippah County, MS The property offers a mix of pine and hardwood timber of varying ages, along with some old pastureland, creating a diverse habitat for deer, turkey, and other wildlife. The eastern boundary is defined by scenic Hurricane Creek, adding to the natural charm of the land. Access is convenient and straightforward, with road frontage along CR 312 and interior roads. Utilities available include electricity, community water, and natural gas. Additionally, the property provides an annual set-aside payment. The seller would consider dividing, but no 1 or 2 acre lots. Whether you seek a hunting retreat or a serene getaway, this property is a fantastic opportunity. Don't wait—call Tom today!