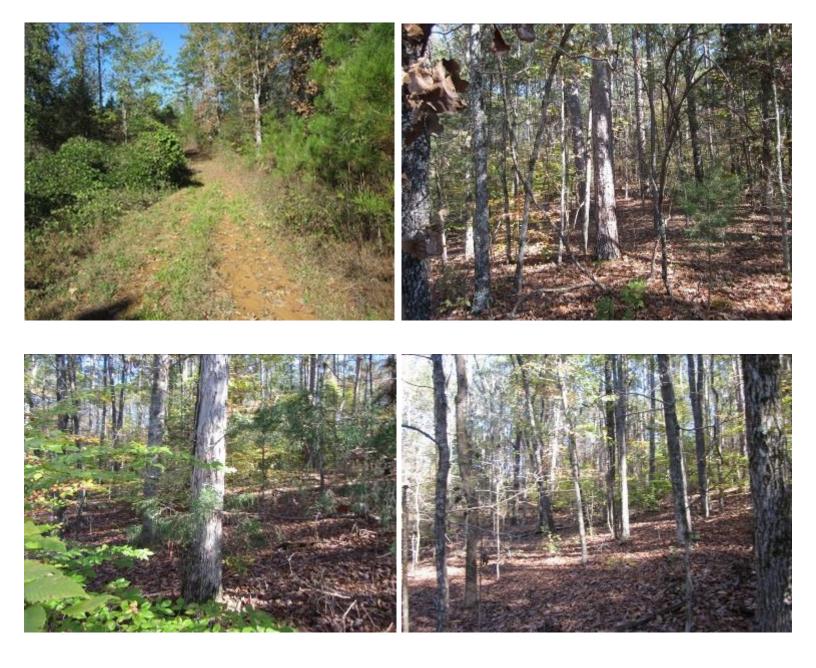

## RECREATIONAL HUNTING TRACT 80± Acres in Tippah County, MS

Look at this 80± acre recreational tract on CR 312 in Tippah County, MS The property offers a mix of pine and hardwood timber of varying ages, along with some old pastureland, creating a diverse habitat for deer, turkey, and other wildlife. The eastern boundary is defined by scenic Hurricane Creek, adding to the natural charm of the land. Access is convenient and straightforward, with approximately 1,550 feet of road frontage along CR 312 and numerous interior roads. Utilities available include electricity, community water, and natural gas. Additionally, the property provides an annual set-aside payment of approximately \$270. The seller would consider dividing, but no 1 or 2 acre lots. Whether you seek a hunting retreat or a serene getaway, this property is a fantastic opportunity. Don't wait call Tom today!