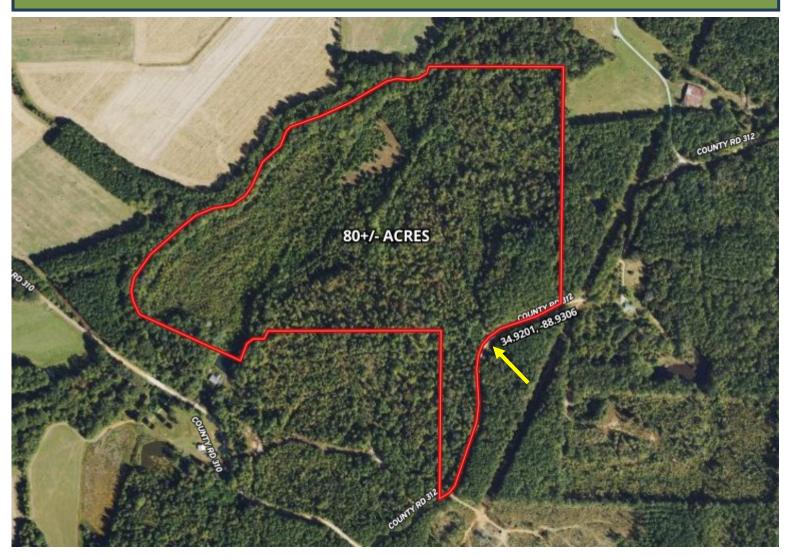

## **AERIAL MAP**

## RECREATIONAL HUNTING TRACT 80± Acres in Tippah County, MS

Look at this 80± acre recreational tract on CR 312 in Tippah County, MS The property offers a mix of pine and hardwood timber of varying ages, along with some old pastureland, creating a diverse habitat for deer, turkey, and other wildlife. The eastern boundary is defined by scenic Hurricane Creek, adding to the natural charm of the land. Access is convenient and straightforward, with approximately 1,550 feet of road frontage along CR 312 and numerous interior roads. Utilities available include electricity, community water, and natural gas. Additionally, the property provides an annual set-aside payment of approximately \$270. The seller would consider dividing, but no 1 or 2 acre lots. Whether you seek a hunting retreat or a serene getaway, this property is a fantastic opportunity. Don't wait call Tom today!