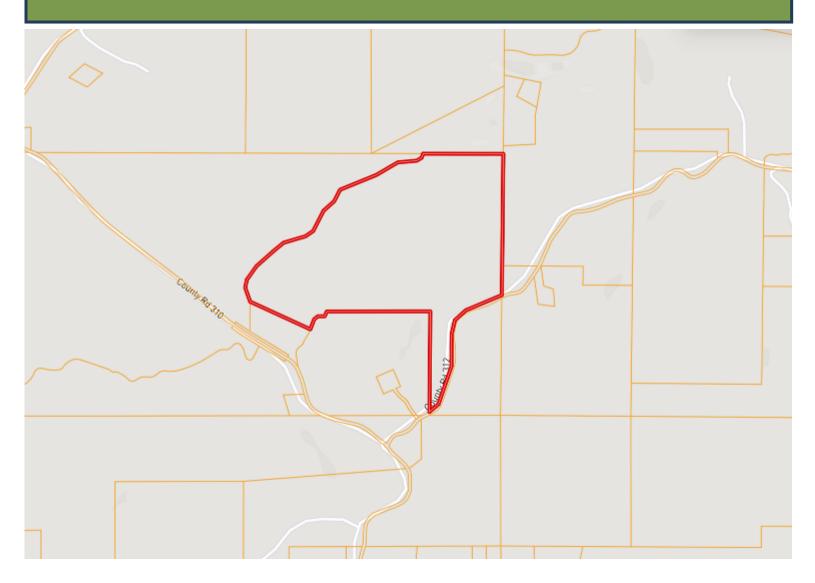

rior roads. Utilities available include electricity, community water, and natural gas. Additionally, the property provides an annual set-aside payment of approximately \$270. The seller would consider dividing, but no 1 or 2 acre lots. Whether you seek a hunting retreat or a serene getaway, this property is a fantastic opportunity. Don't wait call Tom today!

> TOM WISEMAN ASSOCIATE BROKER Office: 662.268.6333 Cell: 662.317.0467 TWiseman@TomSmithLand.com



011-202

#### A Real Estate Expert You Can Trust TomSmithLandandHomes.com





### A Real Estate Expert You Can Trust!

## TOM WISEMAN

O: 662.268.6333 C: 662.317.0467 TWiseman@TomSmithLand.com





### A Real Estate Expert You Can Trust!

## TOM WISEMAN

O: 662.268.6333 C: 662.317.0467 TWiseman@TomSmithLand.com



# **OWNERSHIP MAP**



### A Real Estate Expert You Can Trust!

#### TOM WISEMAN

ASSOCIATE BROKER O: 662.268.6333 C: 662.317.0467 TWiseman@TomSmithLand.com



## **AERIAL MAP**



#### **Click Here for the Landld Interactive Map Link**

### A Real Estate Expert You Can Trust!

#### TOM WISEMAN

ASSOCIATE BROKER O: 662.268.6333 C: 662.317.0467 TWiseman@TomSmithLand.com



## TOPO MAP



## A Real Estate Expert You Can Trust!

### TOM WISEMAN

ASSOCIATE BROKER O: 662.268.6333 C: 662.317.0467 TWiseman@TomSmithLand.com





## **FLOOD MAP**



## A Real Estate Expert You Can Trust!

#### TOM WISEMAN ASSOCIATE BROKER

O: 662.268.6333 C: 662.317.0467 TWiseman@TomSmithLand.com



# **DIRECTIONAL MAP**



Directions from the Intersection of Hwy 15 and Hwy 72 in Walnut MS: Travel Hwy 15 S towards Ripley for 2.4 miles.