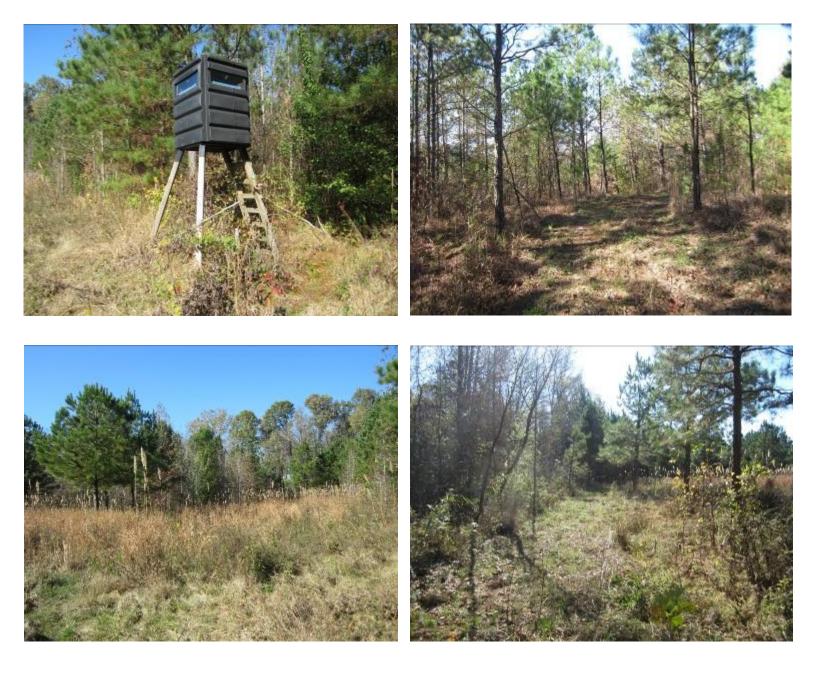

## RECREATIONAL HUNTING TRACT 80± Acres in Tippah County, MS

Look at this 80± acre recreational tract on CR 312 in Tippah County, MS The property offers a mix of pine and hardwood timber of varying ages, along with some old pastureland, creating a diverse habitat for deer, turkey, and other wildlife. The eastern boundary is defined by scenic Hurricane Creek, adding to the natural charm of the land. Access is convenient and straightforward, with approximately 1,550 feet of road frontage along CR 312 and numerous interior roads. Utilities available include electricity, community water, and natural gas. Additionally, the property provides an annual set-aside payment of approximately \$270. The seller would consider dividing, but no 1 or 2 acre lots. Whether you seek a hunting retreat or a serene getaway, this property is a fantastic opportunity. Don't wait call Tom today!