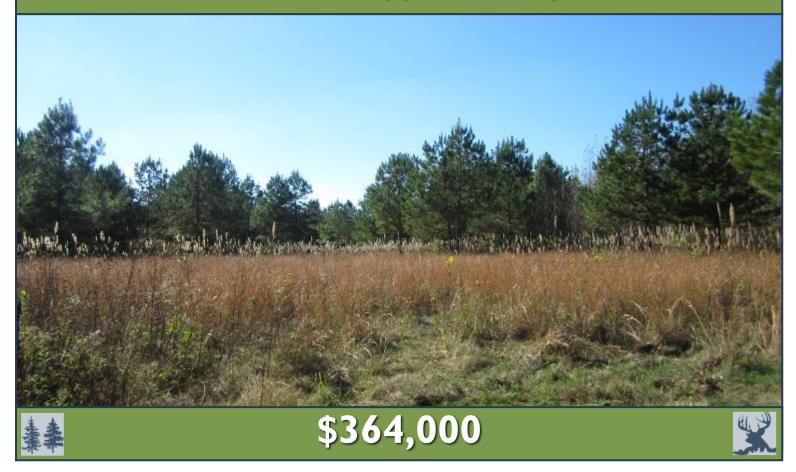

## RECREATIONAL HUNTING TRACT 80± Acres in Tippah County, MS

Look at this 80± acre recreational tract on CR 312 in Tippah County, MS The property offers a mix of pine and hardwood timber of varying ages, along with some old pastureland, creating a diverse habitat for deer, turkey, and other wildlife. The eastern boundary is defined by scenic Hurricane Creek, adding to the natural charm of the land. Access is convenient and straightforward, with approximately 1,550 feet of road frontage along CR 312 and numerous interior roads. Utilities available include electricity, community water, and natural gas. Additionally, the property provides an annual set-aside payment of approximately \$270. The seller would consider dividing, but no 1 or 2 acre lots. Whether you seek a hunting retreat or a serene getaway, this property is a fantastic opportunity. Don't wait call Tom today!