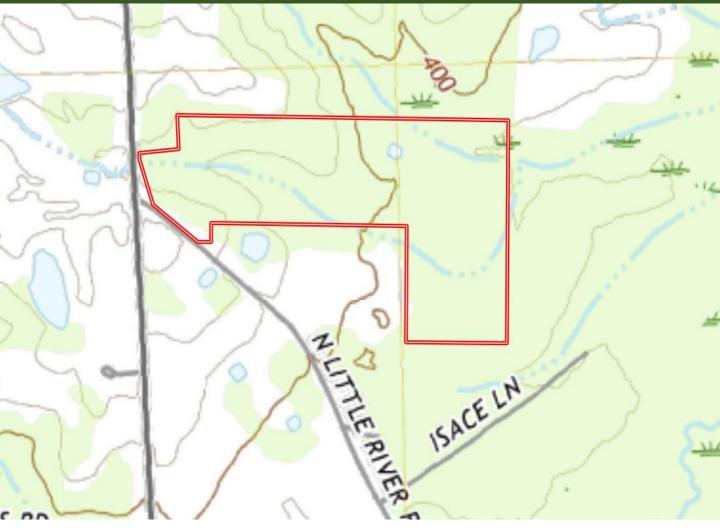

MS, it offers the perfect balance of accessibility and privacy. Schedule your private showing today by calling or texting Walker Tranum!

#### WALKER TRANUM

Office: 662.268.6333 Cell: 662.769.1442 Walker@TomSmithHomes.com



2011-2024

BEST

#### A Real Estate Expert You Can Trust

TomSmithLandandHomes.com

Information is believed to be accurate but not guaranteed.









### A Real Estate Expert You Can Trust!





#### WALKER TRANUM REALTOR® O: 662.268.6333 C: 662.769.1442 Walker@TomSmithHomes.com

TomSmithLandandHomes.com

## **Aerial Map**



#### A Real Estate Expert You Can Trust!



TomSmithLandandHomes.com





Information is believed to be accurate but not guaranteed

# **Ownership Map**



#### A Real Estate Expert You Can Trust!



TomSmithLandandHomes.com





## Торо Мар



#### A Real Estate Expert You Can Trust!

WALKER TRANUM REALTOR® O: 662.268.6333 C: 662.769.1442 Walker@TomSmithHomes.com

TomSmithLandandHomes.com





ND)

HS

Expect More. Get More.

### **Directional Map**



<u>Directions from I-20 and Hwy 35 in Forest, MS:</u> Take exit 88 towards Forest. Turn onto Hwy 35N and travel 9.6 miles. Turn right onto N Little River Road. After 0.3 miles, the property will be on left. <u>GOOGLE MAP LINK</u>



Information is believed to be accurate but not guaranteed.