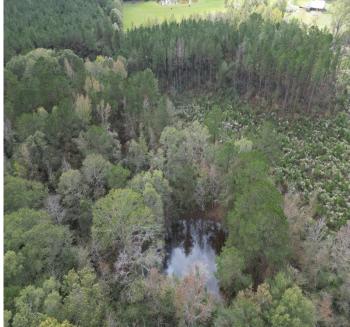

### \$170,000

and standy promotion and

Are you looking for a property in the country that is still close to town? This 49+/- acre tract in Scott County, MS, is worth a look. Approximately 27+/- acres feature pine timber and hardwood bottoms, while the remaining area was cut about four years ago and has since been re-seeded with pines. A small pond is also located at the back of the property, adding to its charm. Whether you're interested in hunting, recreation, or building your dream home, this property has plenty of potential. It has over 500 feet of road frontage on North Little River Road and 300 feet on Hwy 35, with all utilities available. Conveniently located just 10 minutes from Forest, 20 minutes from Carthage, and 50 minutes from Jackson, MS, it offers the perfect balance of accessibility and privacy. Schedule your private showing today by calling or texting Walker Tranum!