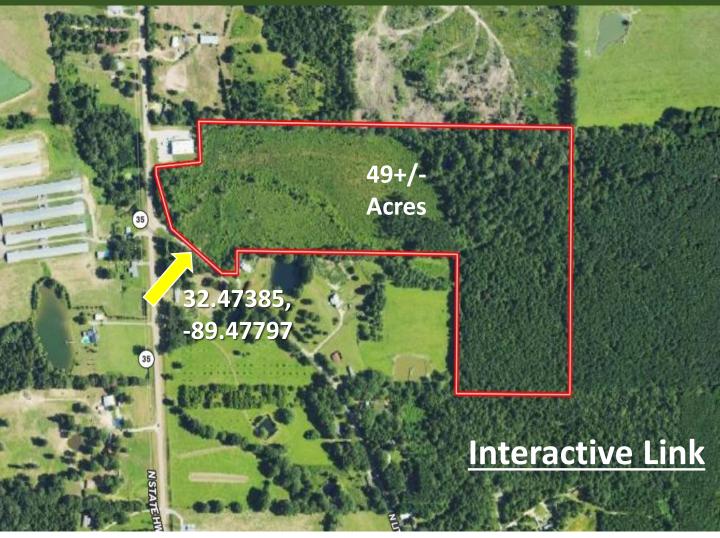

## **Aerial Map**

### \$170,000

and standy promotion and

Are you looking for a property in the country that is still close to town? This 49+/- acre tract in Scott County, MS, is worth a look. Approximately 27+/- acres feature pine timber and hardwood bottoms, while the remaining area was cut about four years ago and has since been re-seeded with pines. A small pond is also located at the back of the property, adding to its charm. Whether you're interested in hunting, recreation, or building your dream home, this property has plenty of potential. It has over 500 feet of road frontage on North Little River Road and 300 feet on Hwy 35, with all utilities available. Conveniently located just 10 minutes from Forest, 20 minutes from Carthage, and 50 minutes from Jackson, MS, it offers the perfect balance of accessibility and privacy. Schedule your private showing today by calling or texting Walker Tranum!