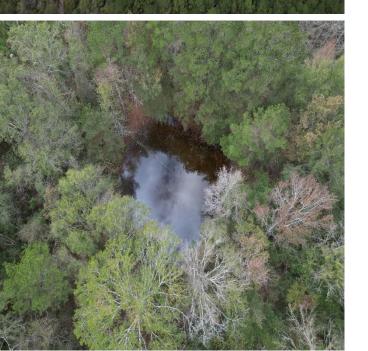

### \$170,000

and standy promotion and

Are you looking for a property in the country that is still close to town? This 49+/- acre tract in Scott County, MS, is worth a look. Approximately 27+/- acres feature pine timber and hardwood bottoms, while the remaining area was cut about four years ago and has since been re-seeded with pines. A small pond is also located at the back of the property, adding to its charm. Whether you're interested in hunting, recreation, or building your dream home, this property has plenty of potential. It has over 500 feet of road frontage on North Little River Road and 300 feet on Hwy 35, with all utilities available. Conveniently located just 10 minutes from Forest, 20 minutes from Carthage, and 50 minutes from Jackson, MS, it offers the perfect balance of accessibility and privacy. Schedule your private showing today by calling or texting Walker Tranum!