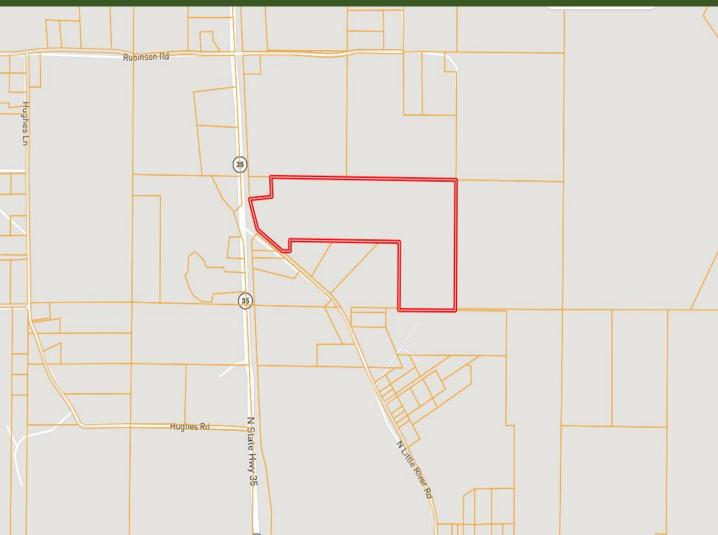

cated just 10 minutes from Forest, 20 minutes from Carthage, and 50 minutes from Jackson, MS, it offers the perfect balance of accessibility and privacy. Schedule your private showing today by calling or texting Walker Tranum!

#### WALKER TRANUM

Office: 662.268.6333 Cell: 662.769.1442 Walker@TomSmithHomes.com



2011-2024

BEST

#### A Real Estate Expert You Can Trust

TomSmithLandandHomes.com

Information is believed to be accurate but not guaranteed.









### A Real Estate Expert You Can Trust!





#### WALKER TRANUM REALTOR® O: 662.268.6333 C: 662.769.1442 Walker@TomSmithHomes.com

TomSmithLandandHomes.com

## **Aerial Map**



#### A Real Estate Expert You Can Trust!



TomSmithLandandHomes.com





Information is believed to be accurate but not guaranteed

# **Ownership Map**



#### A Real Estate Expert You Can Trust!



TomSmithLandandHomes.com





## Торо Мар



#### A Real Estate Expert You Can Trust!

WALKER TRANUM REALTOR® O: 662.268.6333 C: 662.769.1442 Walker@TomSmithHomes.com

TomSmithLandandHomes.com





ND)

HS

Expect More. Get More.

### **Directional Map**



<u>Directions from I-20 and Hwy 35 in Forest, MS:</u> Take exit 88 towards Forest. Turn onto Hwy 35N and travel 9.6 miles. Turn right onto N Little River Road. After 0.3 miles, the property will be on left. <u>GOOGLE MAP LINK</u>



Information is believed to be accurate but not guaranteed.