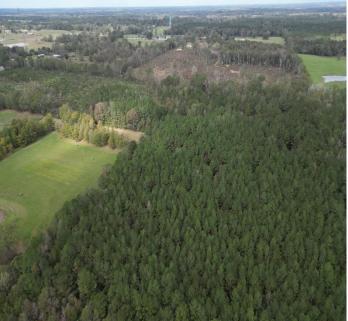

### \$170,000

and standy promotion and

Are you looking for a property in the country that is still close to town? This 49+/- acre tract in Scott County, MS, is worth a look. Approximately 27+/- acres feature pine timber and hardwood bottoms, while the remaining area was cut about four years ago and has since been re-seeded with pines. A small pond is also located at the back of the property, adding to its charm. Whether you're interested in hunting, recreation, or building your dream home, this property has plenty of potential. It has over 500 feet of road frontage on North Little River Road and 300 feet on Hwy 35, with all utilities available. Conveniently located just 10 minutes from Forest, 20 minutes from Carthage, and 50 minutes from Jackson, MS, it offers the perfect balance of accessibility and privacy. Schedule your private showing today by calling or texting Walker Tranum!