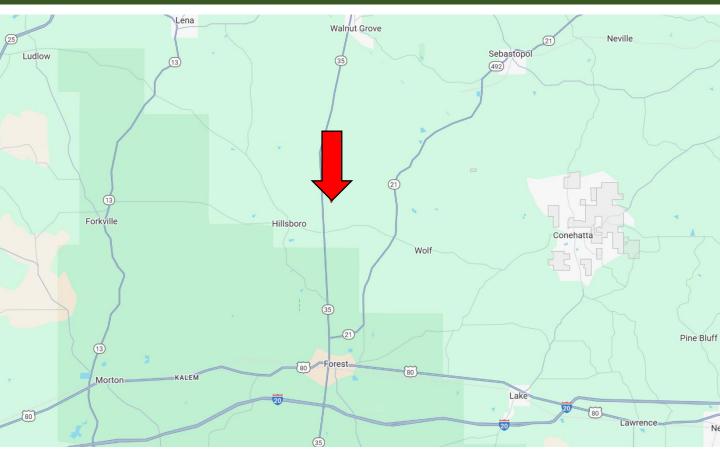

### **Directional Map**

<u>Directions from I-20 and Hwy 35 in Forest, MS:</u> Take exit 88 towards Forest. Turn onto Hwy 35N and travel 9.6 miles. Turn right onto N Little River Road. After 0.3 miles, the property will be on left. <u>GOOGLE MAP LINK</u>