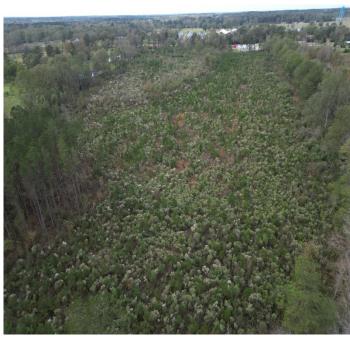

### \$170,000

and standy promotion and

Are you looking for a property in the country that is still close to town? This 49+/- acre tract in Scott County, MS, is worth a look. Approximately 27+/- acres feature pine timber and hardwood bottoms, while the remaining area was cut about four years ago and has since been re-seeded with pines. A small pond is also located at the back of the property, adding to its charm. Whether you're interested in hunting, recreation, or building your dream home, this property has plenty of potential. It has over 500 feet of road frontage on North Little River Road and 300 feet on Hwy 35, with all utilities available. Conveniently located just 10 minutes from Forest, 20 minutes from Carthage, and 50 minutes from Jackson, MS, it offers the perfect balance of accessibility and privacy. Schedule your private showing today by calling or texting Walker Tranum!