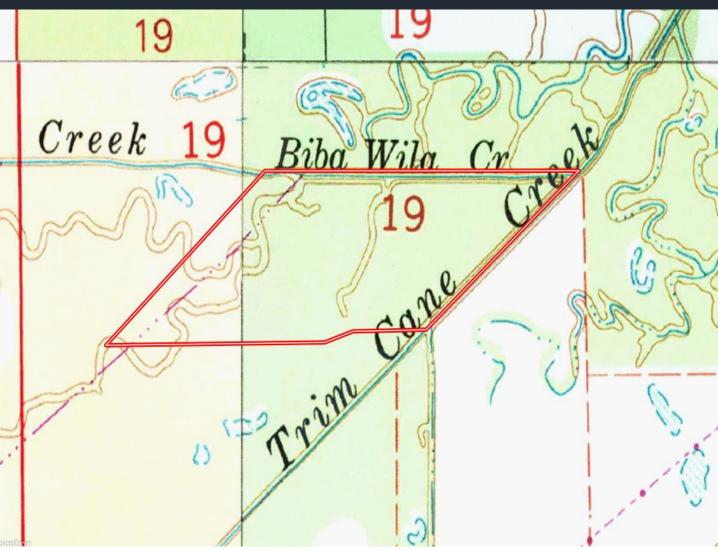

# Торо Мар

Office: 662.268.6333 Cell: 662.769.1442 Walker@TomSmithHomes.com

2011-2024 BEST

## \$285,000

Here is a rare opportunity to own 47+/- acres just outside Starkville, MS. This Oktibbeha County property features over 2,100 feet of road frontage on US-82. The recently harvested timber provides a blank slate for the next owner. Approximately 7+/- acres of pine timber and the outer road and buffer areas are enrolled in a CRP Program. Trim Crane Creek runs along the eastern border of this property, and this area is known for excellent deer and turkey hunting. Whether you're looking for recreational enjoyment, development potential, or commercial possibilities, this versatile tract delivers. Plus, it's just minutes from Mississippi State University. To schedule a private showing, call or text Walker Tranum today!