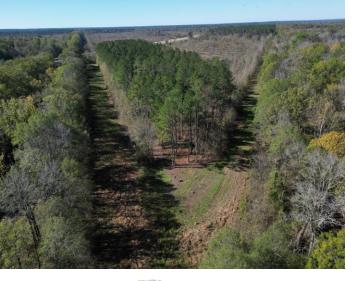

## \$285,000

Here is a rare opportunity to own 47+/- acres just outside Starkville, MS. This Oktibbeha County property features over 2,100 feet of road frontage on US-82. The recently harvested timber provides a blank slate for the next owner. Approximately 7+/- acres of pine timber and the outer road and buffer areas are enrolled in a CRP Program. Trim Crane Creek runs along the eastern border of this property, and this area is known for excellent deer and turkey hunting. Whether you're looking for recreational enjoyment, development potential, or commercial possibilities, this versatile tract delivers. Plus, it's just minutes from Mississippi State University. To schedule a private showing, call or text Walker Tranum today!

### 47+/- Acres