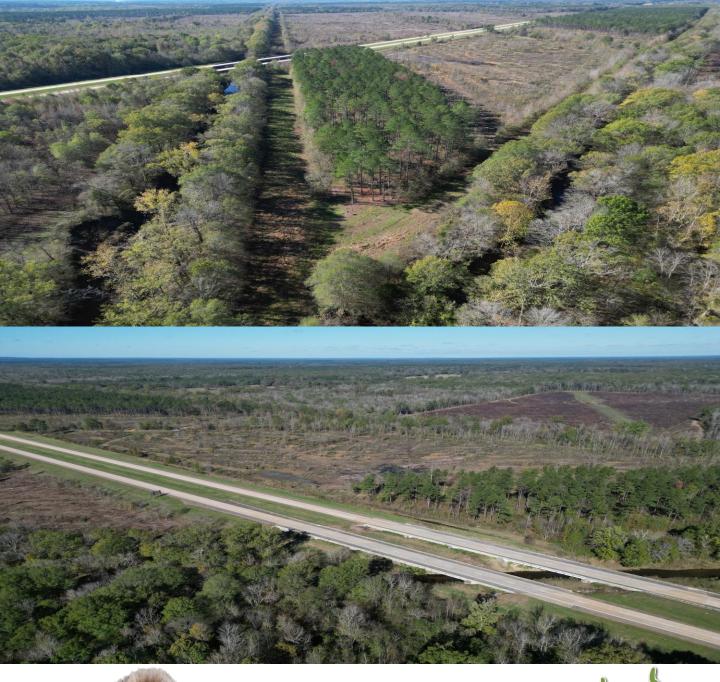

## \$285,000

Here is a rare opportunity to own 47+/- acres just outside Starkville, MS. This Oktibbeha County property features over 2,100 feet of road frontage on US-82. The recently harvested timber provides a blank slate for the next owner. Approximately 7+/- acres of pine timber and the outer road and buffer areas are enrolled in a CRP Program. Trim Crane Creek runs along the eastern border of this property, and this area is known for excellent deer and turkey hunting. Whether you're looking for recreational enjoyment, development potential, or commercial possibilities, this versatile tract delivers. Plus, it's just minutes from Mississippi State University. To schedule a private showing, call or text Walker Tranum today!

### 47+/- Acres