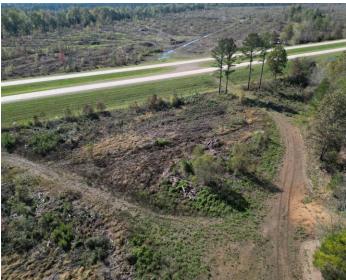

## \$285,000

Here is a rare opportunity to own 47+/- acres just outside Starkville, MS. This Oktibbeha County property features over 2,100 feet of road frontage on US-82. The recently harvested timber provides a blank slate for the next owner. Approximately 7+/- acres of pine timber and the outer road and buffer areas are enrolled in a CRP Program. Trim Crane Creek runs along the eastern border of this property, and this area is known for excellent deer and turkey hunting. Whether you're looking for recreational enjoyment, development potential, or commercial possibilities, this versatile tract delivers. Plus, it's just minutes from Mississippi State University. To schedule a private showing, call or text Walker Tranum today!

### 47+/- Acres