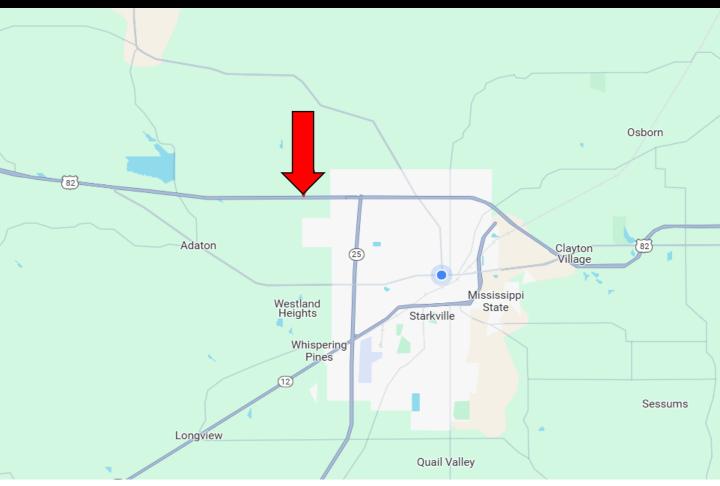

## **Directional Map**

Directions from the Intersection of Hwy 25 and Hwy 82 in Starkville, MS: Merge onto Hwy 82 West. After 1.6 miles, the property will be on the right. GOOGLE MAP LINK