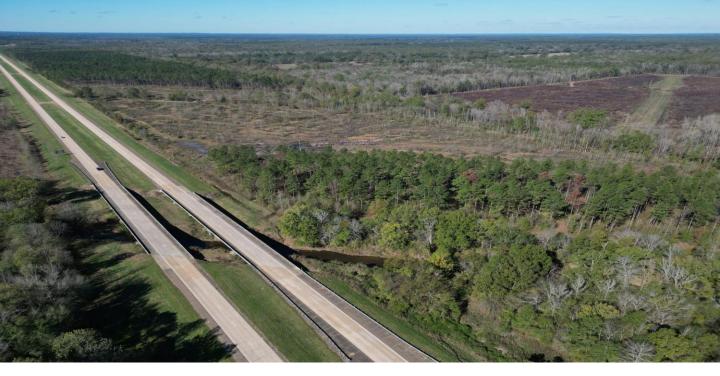

## \$285,000

Here is a rare opportunity to own 47+/- acres just outside Starkville, MS. This Oktibbeha County property features over 2,100 feet of road frontage on US-82. The recently harvested timber provides a blank slate for the next owner. Approximately 7+/- acres of pine timber and the outer road and buffer areas are enrolled in a CRP Program. Trim Crane Creek runs along the eastern border of this property, and this area is known for excellent deer and turkey hunting. Whether you're looking for recreational enjoyment, development potential, or commercial possibilities, this versatile tract delivers. Plus, it's just minutes from Mississippi State University. To schedule a private showing, call or text Walker Tranum today!

### 47+/- Acres