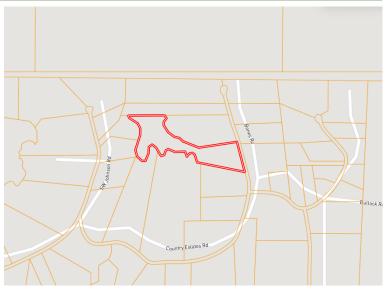

# MAPSClick Here for the LandIDInteractive Map Link

Directions from Hwy 49 and Hwy 469 in Florence, MS: Turn on Hwy 469 and travel 0.5 miles. Turn left onto Hwy 469 and travel 8.3 miles. Turn left onto Country Estates Rd. and travel 0.4 miles. Turn right to stay on Country Estates Rd. and travel 0.4 miles. Continue onto Bones Rd. After 210 feet, the property will be on the left. **Google Map Link** 