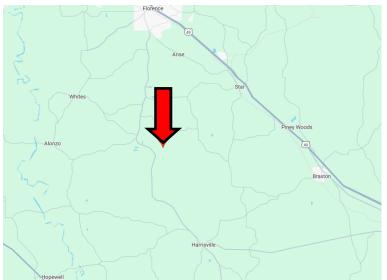

# MAPSClick Here for the LandIDInteractive Map Link

Directions from Hwy 49 and Hwy 469 in Florence, MS: Turn on Hwy 469 and travel 0.5 miles. Turn left onto Hwy 469 and travel 8.3 miles. Turn left onto Country Estates Rd. and travel 0.4 miles. Turn right to stay on Country Estates Rd. and travel 0.4 miles. Continue onto Bones Rd. After 210 feet, the property will be on the left. **Google Map Link** 