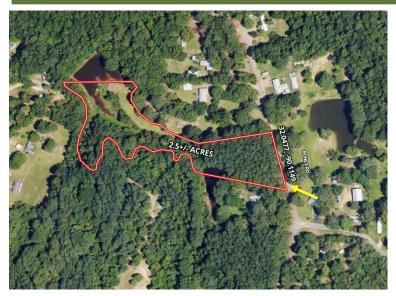

Are you looking for the perfect spot to build your dream home or cabin? This 2.5± acre lakefront property in Simpson County offers stunning views and partial lake ownership. Conveniently located just 9 miles from Florence and 30 minutes from Mendenhall, this tranquil setting is ideal for creating your private retreat. Don't miss this unique opportunity! Call Chad today to schedule your tour!