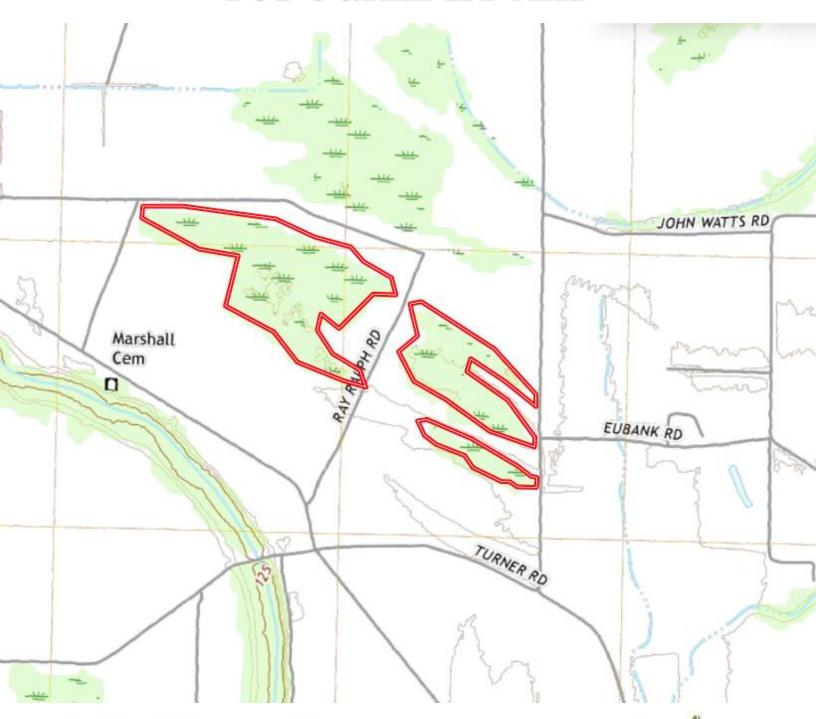

become a fantastic timber hole. Need a camp house? A 3-bedroom, 1-bath brick home is located just across the field and is available for purchase at an additional price. The surrounding fields have been farmed in beans and corn over the past few years, further enhancing the appeal of this property for wildlife enthusiasts.















A Real Estate Expert You Can Trust!

## ANTHONY STEEN

O: 662.441.2500 C: 662.645.5151 Anthony@TomSmithLand.com





## AFRIAL MAP | click for the Interactive Map



A Real Estate Expert You Can Trust!

#### ANTHONY STEEN

DEALTOR

O: 662.441.2500 C: 662.645.5151 Anthony@TomSmithLand.com



### OWNERSHIP MAP



A Real Estate Expert You Can Trust!

#### ANTHONY STEEN

DEALTOR

O: 662.441.2500 C: 662.645.5151 Anthony@TomSmithLand.com



#### TOPOGRAPHY MAP



A Real Estate Expert You Can Trust!

#### ANTHONY STEEN

REALTOR!

O: 662.441.2500 C: 662.645.5151 Anthony@TomSmithLand.com







| SOIL CODE | SOIL DESCRIPTION                                                   | ACRES        | %     | CPI | NCCPI | CAP  |
|-----------|--------------------------------------------------------------------|--------------|-------|-----|-------|------|
| Dc        | Dowling soils, overwash phases (sharkey)                           | 68.8         | 78.17 | 0   | 43    | 4w   |
| Fb        | Forestdale silt loam, 0.5 to 3 percent slopes                      | 9.96         | 11.32 | 0   | 65    | 3w   |
| Fm        | Forestdale silty clay loam, 0.5 to 3 percent slopes                | 4.24         | 4.82  | 0   | 65    | 3w   |
| Dk        | Dundee silt loam,