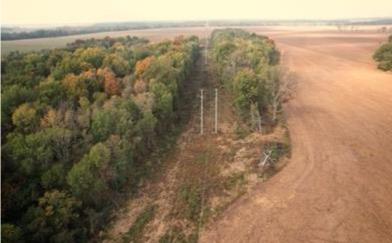

#### Drew Ruleville Rd. Ruleville, MS 38771 | \$249,000

Deer and duck hunting special in the MS Delta! This 82± acre property in Sunflower County, MS, offers exceptional hunting opportunities, with an option to purchase an additional 100± acres of woods and 100± acres of dryland bordering it. The land features several prime bow-hunting spots, and a large power line area could easily be transformed into the ideal hunting food plot. For duck hunters, there's a slough on the property that, with some work, could become a fantastic timber hole. Need a camp house? A 3-bedroom, 1-bath brick home is located just across the field and is available for purchase at an additional price. The surrounding fields have been farmed in beans and corn over the past few years, further enhancing the appeal of this property for wildlife enthusiasts.