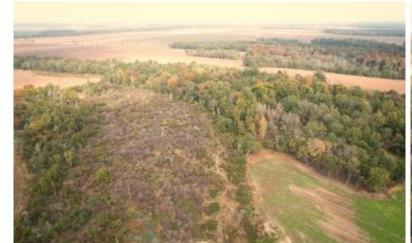

#### Drew Ruleville Rd. Ruleville, MS 38771 | \$249,000

Deer and duck hunting special in the MS Delta! This 82± acre property in Sunflower County, MS, offers exceptional hunting opportunities, with an option to purchase an additional 100± acres of woods and 100± acres of dryland bordering it. The land features several prime bow-hunting spots, and a large power line area could easily be transformed into the ideal hunting food plot. For duck hunters, there's a slough on the property that, with some work, could become a fantastic timber hole. Need a camp house? A 3-bedroom, 1-bath brick home is located just across the field and is available for purchase at an additional price. The surrounding fields have been farmed in beans and corn over the past few years, further enhancing the appeal of this property for wildlife enthusiasts.