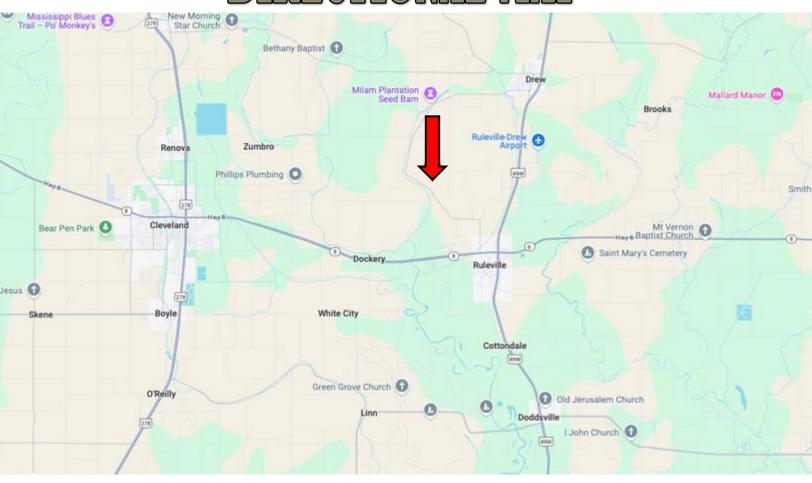

#### DIRECTIONAL MAP

Address: Drew Ruleville Rd. Ruleville, MS 38771

#### Directions from Hwy 3 & MS-8, Ruleville, MS:

Travel west on Quiver St for 0.6 miles. Turn right onto W Floyce Exd. and travel 0.5 miles. Continue onto W Floyce St. and travel 0.5 miles. Take a slight left onto Drew Ruleville Rd. and travel 1.9 miles. Turn right onto Ray Ralph Rd. After 0.3 miles, the property will be on both sides of the road. Google Map Link