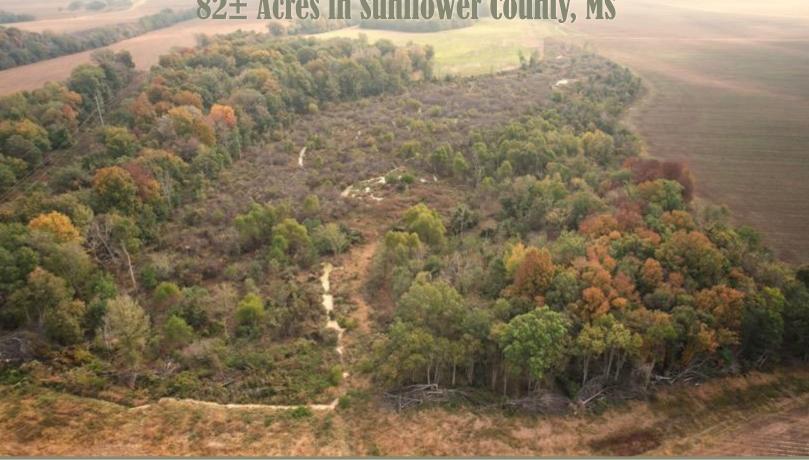

## MS Delta Deer & Duck Hunting

82± Acres in Sunflower County, MS

#### Drew Ruleville Rd. Ruleville, MS 38771 | \$249,000

Deer and duck hunting special in the MS Delta! This 82± acre property in Sunflower County, MS, offers exceptional hunting opportunities, with an option to purchase an additional 100± acres of woods and 100± acres of dryland bordering it. The land features several prime bow-hunting spots, and a large power line area could easily be transformed into the ideal hunting food plot. For duck hunters, there's a slough on the property that, with some work, could become a fantastic timber hole. Need a camp house? A 3-bedroom, 1-bath brick home is located just across the field and is available for purchase at an additional price. The surrounding fields have been farmed in beans and corn over the past few years, further enhancing the appeal of this property for wildlife enthusiasts.