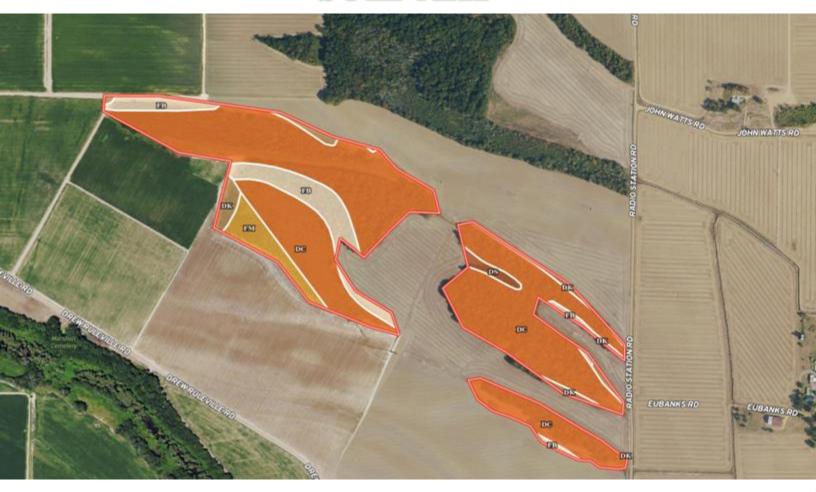

#### TOPOGRAPHY MAP

A Real Estate Expert You Can Trust!

#### ANTHONY STEEN

REALTOR!

O: 662.441.2500 C: 662.645.5151 Anthony@TomSmithLand.com

| SOIL CODE | SOIL DESCRIPTION                                                   | ACRES        | %     | CPI | NCCPI | CAP  |
|-----------|--------------------------------------------------------------------|--------------|-------|-----|-------|------|
| Dc        | Dowling soils, overwash phases (sharkey)                           | 68.8         | 78.17 | 0   | 43    | 4w   |
| Fb        | Forestdale silt loam, 0.5 to 3 percent slopes                      | 9.96         | 11.32 | 0   | 65    | 3w   |
| Fm        | Forestdale silty clay loam, 0.5 to 3 percent slopes                | 4.24         | 4.82  | 0   | 65    | 3w   |
| Dk        | Dundee silt loam, 0 to 3 percent slopes, rarely flooded            | 3.9          | 4.43  | 0   | 87    | 2e   |
| Ds        | Dundee very fine sandy loam, 0 to 3 percent slopes, rarely flooded | 1.12         | 1.27  | 0   | 88    | 2e   |
| TOTALS    |                                                                    | 88.02(<br>*) | 100%  | ,   | 49.08 | 3.72 |