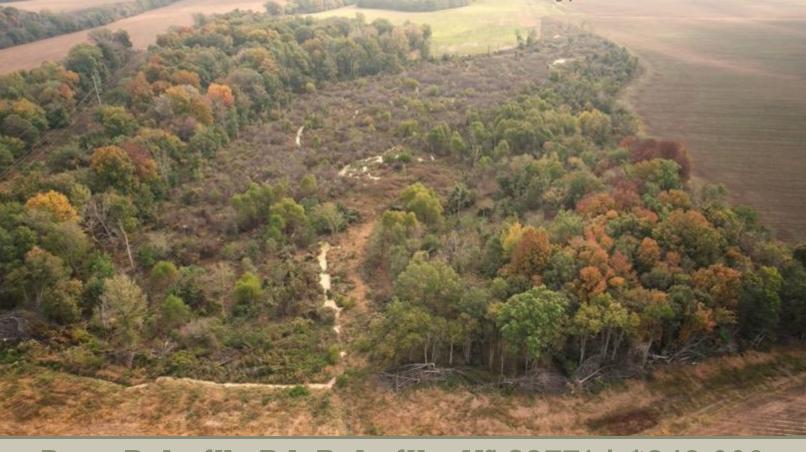

## MS Delta Deer & Duck Hunting

82± Acres in Sunflower County, MS

### Drew Ruleville Rd. Ruleville, MS 38771 | \$249,000

Deer and duck hunting special in the MS Delta! This 82± acre property in Sunflower County, MS, offers exceptional hunting opportunities, with an option to purchase an additional 100± acres of woods and 100± acres of dryland bordering it. The land features several prime bow-hunting spots, and a large power line area could easily be transformed into the ideal hunting food plot. For duck hunters, there's a slough on the property that, with some work, could become a fantastic timber hole. Need a camp house? A 3-bedroom, 1-bath brick home is located just across the field and is available for purchase at an additional price. The surrounding fields have been farmed in beans and corn over the past few years, further enhancing the appeal of this property for wildlife enthusiasts.