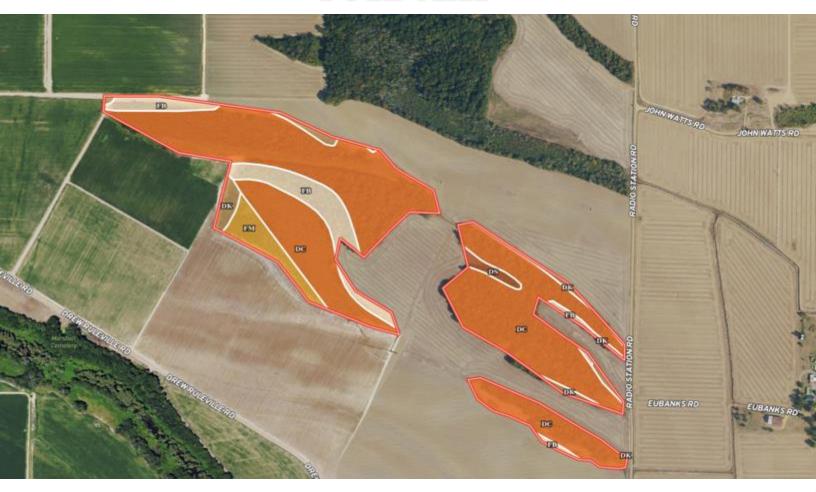

## ANTHONY STEEN REALTOR®

O: 601.898.2772 C: 662.645.5151 Anthony@TomSmithLand.com

| SOIL CODE | SOIL DESCRIPTION                                                   | ACRES        | %     | CPI | NCCPI | CAP  |
|-----------|--------------------------------------------------------------------|--------------|-------|-----|-------|------|
| Dc        | Dowling soils, overwash phases (sharkey)                           | 68.8         | 78.17 | 0   | 43    | 4w   |
| Fb        | Forestdale silt loam, 0.5 to 3 percent slopes                      | 9.96         | 11.32 | 0   | 65    | 3w   |
| Fm        | Forestdale silty clay loam, 0.5 to 3 percent slopes                | 4.24         | 4.82  | 0   | 65    | 3w   |
| Dk        | Dundee silt loam, 0 to 3 percent slopes, rarely flooded            | 3.9          | 4.43  | 0   | 87    | 2e   |
| Ds        | Dundee very fine sandy loam, 0 to 3 percent slopes, rarely flooded | 1.12         | 1.27  | 0   | 88    | 2e   |
| TOTALS    |                                                                    | 88.02(<br>*) | 100%  | ,   | 49.08 | 3.72 |