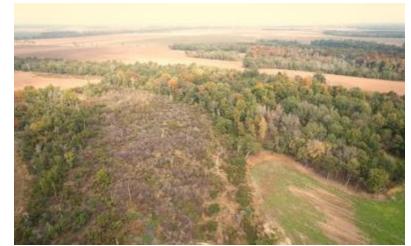

### Drew Ruleville Rd. Ruleville, MS 38771 | \$249,000

Deer and duck hunting special in the MS Delta! This 82± acre property in Sunflower County, MS, offers exceptional hunting opportunities, with an option to purchase an additional 100± acres of woods and 100± acres of dryland bordering it. The land features several prime bow-hunting spots, and a large power line area could easily be transformed into the ideal hunting food plot. For duck hunters, there's a slough on the property that, with some work, could become a fantastic timber hole. Need a camp house? A 3-bedroom, 1-bath brick home is located just across the field and is available for purchase at an additional price. The surrounding fields have been farmed in beans and corn over the past few years, further enhancing the appeal of this property for wildlife enthusiasts.