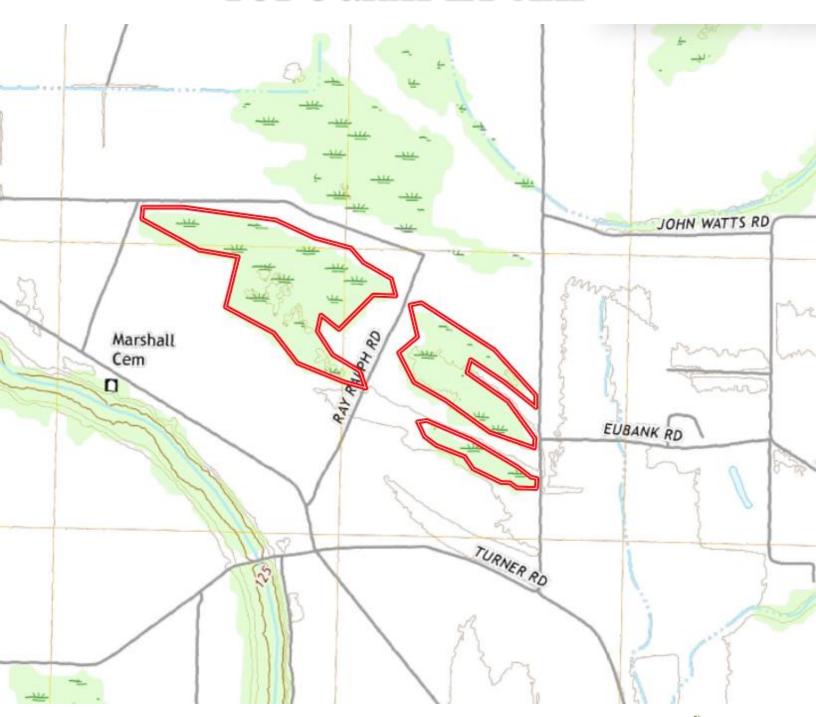

rice. The surrounding fields have been farmed in beans and corn over the past few years, further enhancing the appeal of this property for wildlife enthusiasts.



ANTHONY

**REALTOR®** 

Office: 601.898.2772 Cell: 662.645.5151

Anthony@TomSmithLand.com



Expect More. Get More.

A Real Estate Expert You Can Trust















A Real Estate Expert You Can Trust!

## ANTHONY STEEN REALTOR®

O: 601.898.2772 C: 662.645.5151 Anthony@TomSmithLand.com





### AFRIAL MAP | click for the Interactive Map



A Real Estate Expert You Can Trust!

### ANTHONY **STEEN**

DEALTOD

O: 601.898.2772 C: 662.645.5151 Anthony@TomSmithLand.com





### OWNERSHIP MAP



A Real Estate Expert You Can Trust!

### ANTHONY **STEEN**

REALTOR<sup>®</sup>

O: 601.898.2772 C: 662.645.5151 Anthony@TomSmithLand.com





A Real Estate Expert You Can Trust!

## ANTHONY STEEN REALTOR®

O: 601.898.2772 C: 662.645.5151 Anthony@TomSmithLand.com







| SOIL CODE | SOIL DESCRIPTION                                                   | ACRES        | %     | CPI | NCCPI | CAP  |
|-----------|--------------------------------------------------------------------|--------------|-------|-----|-------|------|
| Dc        | Dowling soils, overwash phases (sharkey)                           | 68.8         | 78.17 | 0   | 43    | 4w   |
| Fb        | Forestdale silt loam, 0.5 to 3 percent slopes                      | 9.96         | 11.32 | 0   | 65    | 3w   |
| Fm        | Forestdale silty clay loam, 0.5 to 3 percent slopes                | 4.24         | 4.82  | 0   | 65    | 3w   |
| Dk        | Dundee silt loam, 0 t