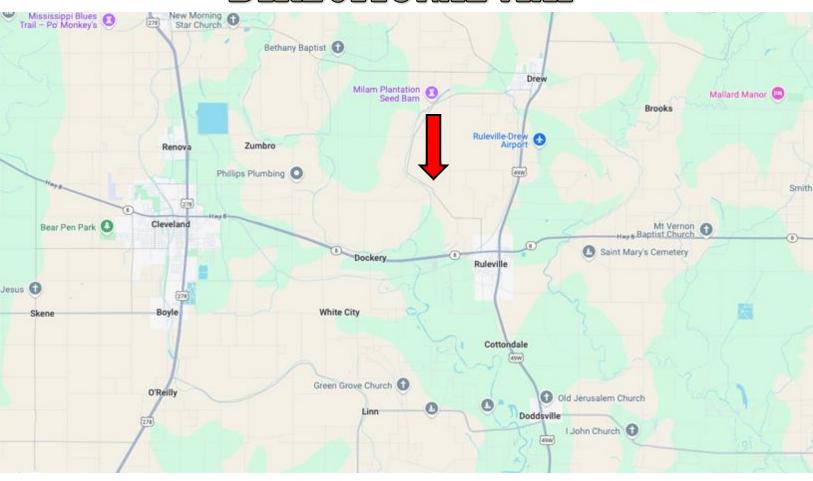

### Directions from Hwy 3 & MS-8, Ruleville, MS:

Travel west on Quiver St for 0.6 miles. Turn right onto W Floyce Exd. and travel 0.5 miles. Continue onto W Floyce St. and travel 0.5 miles. Take a slight left onto Drew Ruleville Rd. and travel 1.9 miles. Turn right onto Ray Ralph Rd. After 0.3 miles, the property will be on both sides of the road. Google Map Link