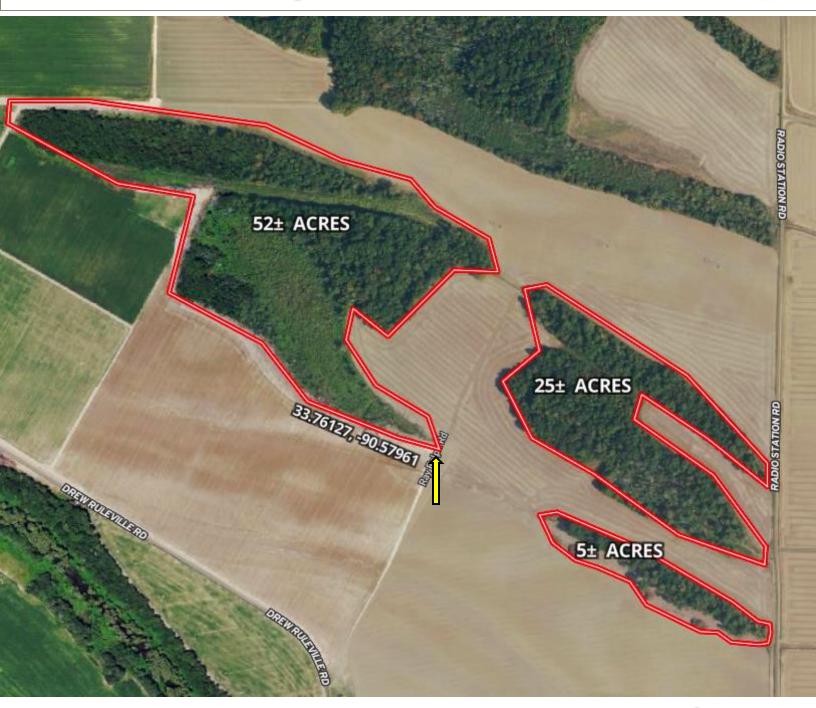

ily be transformed into the ideal hunting food plot. For duck hunters, there's a slough on the property that, with some work, could become a fantastic timber hole. Need a camp house? A 3-bedroom, 1-bath brick home is located just across the field and is available for purchase at an additional price. The surrounding fields have been farmed in beans and corn over the past few years, further enhancing the appeal of this property for wildlife enthusiasts.



ANTHONY

**REALTOR®** 

Office: 601.898.2772 Cell: 662.645.5151

Anthony@TomSmithLand.com



Expect More. Get More.

A Real Estate Expert You Can Trust















A Real Estate Expert You Can Trust!

## ANTHONY STEEN REALTOR®

O: 601.898.2772 C: 662.645.5151 Anthony@TomSmithLand.com





### AFRIAL MAP | click for the Interactive Map



A Real Estate Expert You Can Trust!

### ANTHONY **STEEN**

DEALTOD

O: 601.898.2772 C: 662.645.5151 Anthony@TomSmithLand.com





### OWNERSHIP MAP



A Real Estate Expert You Can Trust!

### ANTHONY **STEEN**

REALTOR<sup>®</sup>

O: 601.898.2772 C: 662.645.5151 Anthony@TomSmithLand.com





A Real Estate Expert You Can Trust!

## ANTHONY STEEN REALTOR®

O: 601.898.2772 C: 662.645.5151 Anthony@TomSmithLand.com







| SOIL CODE | SOIL DESCRIPTION                                                   | ACRES        | %     | CPI | NCCPI | CAP  |
|-----------|--------------------------------------------------------------------|--------------|-------|-----|-------|------|
| Dc        | Dowling soils, overwash phases (sharkey)                           | 68.8         | 78.17 | 0   | 43    | 4