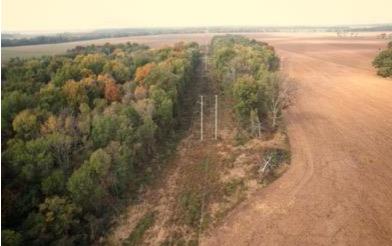

### Drew Ruleville Rd. Ruleville, MS 38771 | \$249,000

Deer and duck hunting special in the MS Delta! This 82± acre property in Sunflower County, MS, offers exceptional hunting opportunities, with an option to purchase an additional 100± acres of woods and 100± acres of dryland bordering it. The land features several prime bow-hunting spots, and a large power line area could easily be transformed into the ideal hunting food plot. For duck hunters, there's a slough on the property that, with some work, could become a fantastic timber hole. Need a camp house? A 3-bedroom, 1-bath brick home is located just across the field and is available for purchase at an additional price. The surrounding fields have been farmed in beans and corn over the past few years, further enhancing the appeal of this property for wildlife enthusiasts.