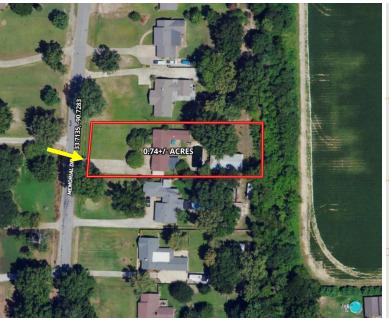

#### Spacious Home with Pool and Workshop in Bolivar County 1472 Memorial Drive, Boyle, MS 38730

This four-bedroom, three-bathroom home in Bolivar County offers 2,583 square feet of living space on a 0.74± acre lot. Built in 1978, the house features scored concrete floors, gas fireplace in the living area, and a kitchen equipped with stainless appliances. The backyard includes a swimming pool for enjoying warm days, while the two-car carport provides convenient covered parking. A 1,700-square-foot shop provides space for storage, hobbies, or projects. This property offers a comfortable living space with room to suit various needs. Call Emerson to schedule your tour today!

### MAPS

Click Here for the Interactive Map Link

Directions from the Intersection of Hwy 8 and Hwy 278 in Cleveland, MS: Travel Hwy 278W for 2 miles. Turn right onto Laughlin Road and travel 0.6 miles. Turn left onto Memorial Drive. After 0.3 miles, the home will be on your left.