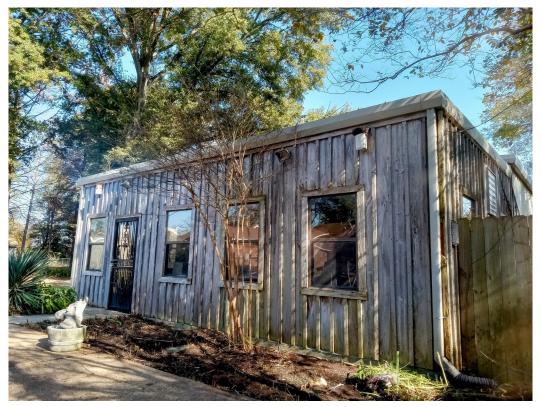

#### Spacious Home with Pool and Workshop in Bolivar County 1472 Memorial Drive, Boyle, MS 38730

This four-bedroom, three-bathroom home in Bolivar County offers 2,583 square feet of living space on a 0.74± acre lot. Built in 1978, the house features scored concrete floors, gas fireplace in the living area, and a kitchen equipped with stainless appliances. The backyard includes a swimming pool for enjoying warm days, while the two-car carport provides convenient covered parking. A 1,700-square-foot shop provides space for storage, hobbies, or projects. This property offers a comfortable living space with room to suit various needs. Call Emerson to schedule your tour today!