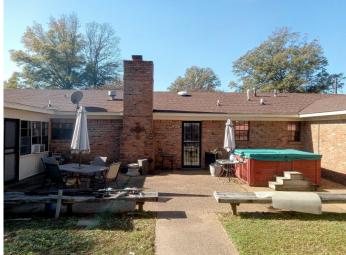

#### Spacious Home with Pool and Workshop in Bolivar County 1472 Memorial Drive, Boyle, MS 38730

This four-bedroom, three-bathroom home in Bolivar County offers 2,583 square feet of living space on a 0.74± acre lot. Built in 1978, the house features scored concrete floors, gas fireplace in the living area, and a kitchen equipped with stainless appliances. The backyard includes a swimming pool for enjoying warm days, while the two-car carport provides convenient covered parking. A 1,700-square-foot shop provides space for storage, hobbies, or projects. This property offers a comfortable living space with room to suit various needs. Call Emerson to schedule your tour today!