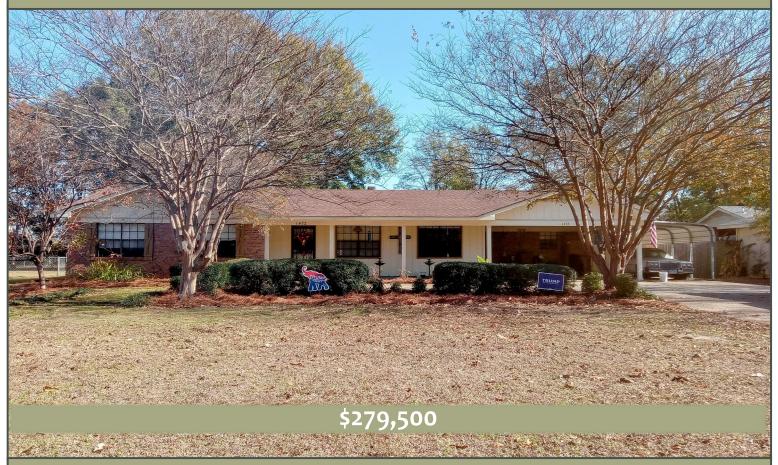

#### Spacious Home with Pool and Workshop in Bolivar County 1472 Memorial Drive, Boyle, MS 38730

This four-bedroom, three-bathroom home in Bolivar County offers 2,583 square feet of living space on a 0.74± acre lot. Built in 1978, the house features scored concrete floors, gas fireplace in the living area, and a kitchen equipped with stainless appliances. The backyard includes a swimming pool for enjoying warm days, while the two-car carport provides convenient covered parking. A 1,700-square-foot shop provides space for storage, hobbies, or projects. This property offers a comfortable living space with room to suit various needs. Call Emerson to schedule your tour today!