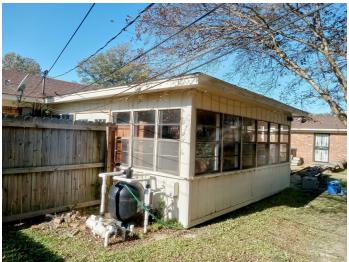

#### Spacious Home with Pool and Workshop in Bolivar County 1472 Memorial Drive, Boyle, MS 38730

This four-bedroom, three-bathroom home in Bolivar County offers 2,583 square feet of living space on a 0.74± acre lot. Built in 1978, the house features scored concrete floors, gas fireplace in the living area, and a kitchen equipped with stainless appliances. The backyard includes a swimming pool for enjoying warm days, while the two-car carport provides convenient covered parking. A 1,700-square-foot shop provides space for storage, hobbies, or projects. This property offers a comfortable living space with room to suit various needs. Call Emerson to schedule your tour today!