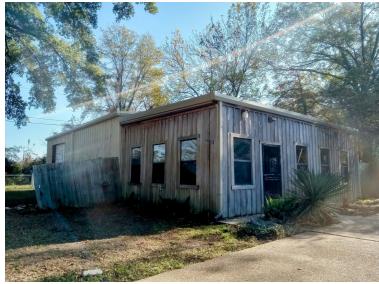

#### Spacious Home with Pool and Workshop in Bolivar County 1472 Memorial Drive, Boyle, MS 38730

This four-bedroom, three-bathroom home in Bolivar County offers 2,583 square feet of living space on a 0.74± acre lot. Built in 1978, the house features scored concrete floors, gas fireplace in the living area, and a kitchen equipped with stainless appliances. The backyard includes a swimming pool for enjoying warm days, while the two-car carport provides convenient covered parking. A 1,700-square-foot shop provides space for storage, hobbies, or projects. This property offers a comfortable living space with room to suit various needs. Call Emerson to schedule your tour today!