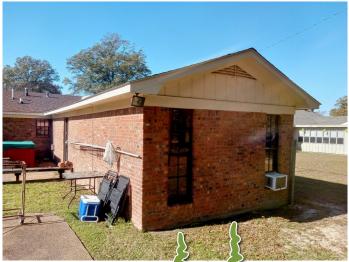

#### Spacious Home with Pool and Workshop in Bolivar County 1472 Memorial Drive, Boyle, MS 38730

This four-bedroom, three-bathroom home in Bolivar County offers 2,583 square feet of living space on a 0.74± acre lot. Built in 1978, the house features scored concrete floors, gas fireplace in the living area, and a kitchen equipped with stainless appliances. The backyard includes a swimming pool for enjoying warm days, while the two-car carport provides convenient covered parking. A 1,700-square-foot shop provides space for storage, hobbies, or projects. This property offers a comfortable living space with room to suit various needs. Call Emerson to schedule your tour today!