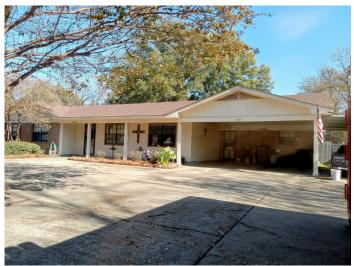

#### Spacious Home with Pool and Workshop in Bolivar County 1472 Memorial Drive, Boyle, MS 38730

This four-bedroom, three-bathroom home in Bolivar County offers 2,583 square feet of living space on a 0.74± acre lot. Built in 1978, the house features scored concrete floors, gas fireplace in the living area, and a kitchen equipped with stainless appliances. The backyard includes a swimming pool for enjoying warm days, while the two-car carport provides convenient covered parking. A 1,700-square-foot shop provides space for storage, hobbies, or projects. This property offers a comfortable living space with room to suit various needs. Call Emerson to schedule your tour today!