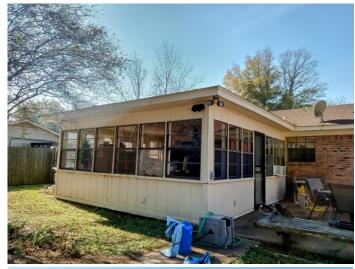

#### Spacious Home with Pool and Workshop in Bolivar County 1472 Memorial Drive, Boyle, MS 38730

This four-bedroom, three-bathroom home in Bolivar County offers 2,583 square feet of living space on a 0.74± acre lot. Built in 1978, the house features scored concrete floors, gas fireplace in the living area, and a kitchen equipped with stainless appliances. The backyard includes a swimming pool for enjoying warm days, while the two-car carport provides convenient covered parking. A 1,700-square-foot shop provides space for storage, hobbies, or projects. This property offers a comfortable living space with room to suit various needs. Call Emerson to schedule your tour today!