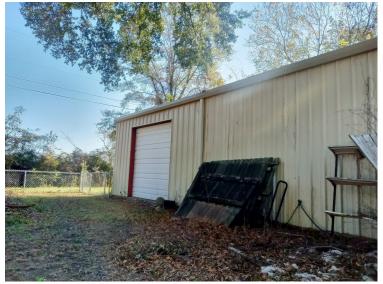

#### Spacious Home with Pool and Workshop in Bolivar County 1472 Memorial Drive, Boyle, MS 38730

This four-bedroom, three-bathroom home in Bolivar County offers 2,583 square feet of living space on a 0.74± acre lot. Built in 1978, the house features scored concrete floors, gas fireplace in the living area, and a kitchen equipped with stainless appliances. The backyard includes a swimming pool for enjoying warm days, while the two-car carport provides convenient covered parking. A 1,700-square-foot shop provides space for storage, hobbies, or projects. This property offers a comfortable living space with room to suit various needs. Call Emerson to schedule your tour today!