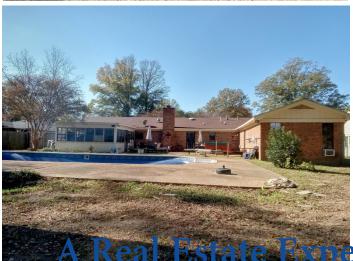

#### Spacious Home with Pool and Workshop in Bolivar County 1472 Memorial Drive, Boyle, MS 38730

This four-bedroom, three-bathroom home in Bolivar County offers 2,583 square feet of living space on a 0.74± acre lot. Built in 1978, the house features scored concrete floors, gas fireplace in the living area, and a kitchen equipped with stainless appliances. The backyard includes a swimming pool for enjoying warm days, while the two-car carport provides convenient covered parking. A 1,700-square-foot shop provides space for storage, hobbies, or projects. This property offers a comfortable living space with room to suit various needs. Call Emerson to schedule your tour today!