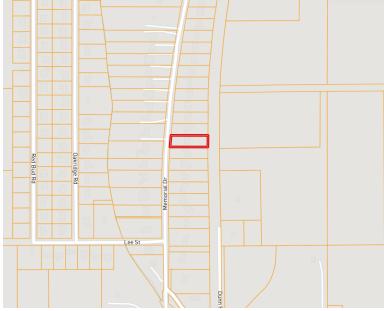

### MAPS

Click Here for the Interactive Map Link

Directions from the Intersection of Hwy 8 and Hwy 278 in Cleveland, MS: Travel Hwy 278W for 2 miles. Turn right onto Laughlin Road and travel 0.6 miles. Turn left onto Memorial Drive. After 0.3 miles, the home will be on your left.