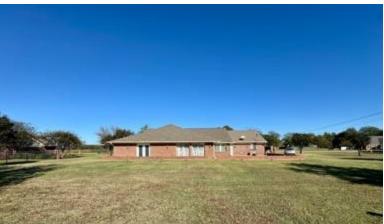

### ELEGANT LIVING IN CLARKSDALE

Spacious 4-Bedroom Home on a 0.82± Acre Lot in Coahoma County, MS

#### 340 Porter Drive Clarksdale, MS 38614

\$330,000

Welcome to your dream home in Coahoma County. The impressive 3,300-square-foot home was built in 1997 and features four bedrooms and two bathrooms on a spacious 0.82-acre lot-perfect for families and entertaining. The heart of the house is the generously sized kitchen, complete with stainless steel appliances, abundant cabinetry, and room for dining. Just off the kitchen, a convenient laundry room adds practicality to your daily routine. The primary suite provides a luxurious retreat featuring double sinks, a jetted tub, and a walk-in shower with dual shower heads for a spa-like experience. The oversized walk-in closet offers plenty of space for all your belongings. Outside, the large yard invites relaxation, play, or the chance to bring your landscaping ideas to life. Don't miss the opportunity to make this exceptional property yours! Schedule a showing today to experience everything 340 Porter Dr has to offer.