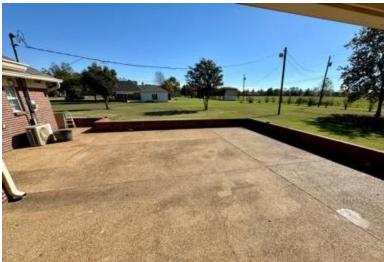

#### 340 Porter Drive Clarksdale, MS 38614

\$330,000

Welcome to your dream home in Coahoma County. The impressive 3,300-square-foot home was built in 1997 and features four bedrooms and two bathrooms on a spacious 0.82-acre lot-perfect for families and entertaining. The heart of the house is the generously sized kitchen, complete with stainless steel appliances, abundant cabinetry, and room for dining. Just off the kitchen, a convenient laundry room adds practicality to your daily routine. The primary suite provides a luxurious retreat featuring double sinks, a jetted tub, and a walk-in shower with dual shower heads for a spa-like experience. The oversized walk-in closet offers plenty of space for all your belongings. Outside, the large yard invites relaxation, play, or the chance to bring your landscaping ideas to life. Don't miss the opportunity to make this exceptional property yours! Schedule a showing today to experience everything 340 Porter Dr has to offer.