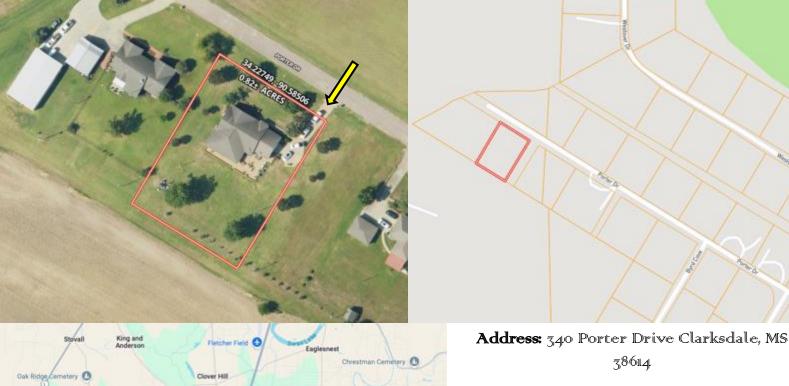

#### 340 Porter Drive Clarksdale, MS 38614

\$330,000

Welcome to your dream home in Coahoma County. The impressive 3,300-square-foot home was built in 1997 and features four bedrooms and two bathrooms on a spacious 0.82-acre lot-perfect for families and entertaining. The heart of the house is the generously sized kitchen, complete with stainless steel appliances, abundant cabinetry, and room for dining. Just off the kitchen, a convenient laundry room adds practicality to your daily routine. The primary suite provides a luxurious retreat featuring double sinks, a jetted tub, and a walk-in shower with dual shower heads for a spa-like experience. The oversized walk-in closet offers plenty of space for all your belongings. Outside, the large yard invites relaxation, play, or the chance to bring your landscaping ideas to life. Don't miss the opportunity to make this exceptional property yours! Schedule a showing today to experience everything 340 Porter Dr has to offer.

#### Click for the Interactive Map

#### Directions from US-61 & US 49 in Clarksdale,

MS: Take the exit off Hwy 49 toward Clarksdale. Merge onto Desoto Ave. and travel 3.4 miles. Turn left onto E Lee Dr. and travel 0.2 miles. Continue straight onto Westover Dr. for 0.6 miles.

Turn left onto Porter Dr. After 0.6 miles, the house will be on the left.

Google Map Link