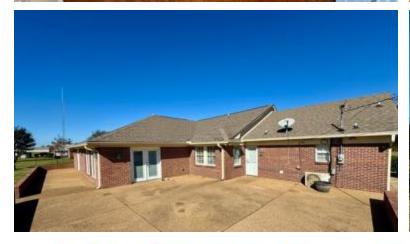

#### 340 Porter Drive Clarksdale, MS 38614

\$330,000

Welcome to your dream home in Coahoma County. The impressive 3,300-square-foot home was built in 1997 and features four bedrooms and two bathrooms on a spacious 0.82-acre lot-perfect for families and entertaining. The heart of the house is the generously sized kitchen, complete with stainless steel appliances, abundant cabinetry, and room for dining. Just off the kitchen, a convenient laundry room adds practicality to your daily routine. The primary suite provides a luxurious retreat featuring double sinks, a jetted tub, and a walk-in shower with dual shower heads for a spa-like experience. The oversized walk-in closet offers plenty of space for all your belongings. Outside, the large yard invites relaxation, play, or the chance to bring your landscaping ideas to life. Don't miss the opportunity to make this exceptional property yours! Schedule a showing today to experience everything 340 Porter Dr has to offer.