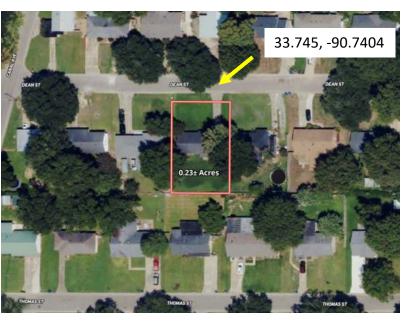

## 111 Dean Street Cleveland, MS 38732

### \$135,000

This three-bedroom, one-bathroom home, featuring 1,032 square feet, was built in 1960 and is conveniently located just blocks from Delta State University. As you enter the home, you are welcomed by a spacious living room that seamlessly flows into the dining area and kitchen. Each bedroom offers plenty of closet space. The property also offers a covered back patio in the fenced backyard and a storage room under the carport. To schedule a private showing of this Bolivar County home, call Abby today!

# **MAPS** <u>Click for Interactive Map</u>