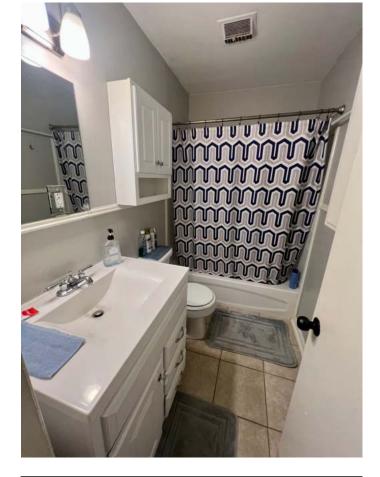

### \$135,000

This three-bedroom, one-bathroom home, featuring 1,032 square feet, was built in 1960 and is conveniently located just blocks from Delta State University. As you enter the home, you are welcomed by a spacious living room that seamlessly flows into the dining area and kitchen. Each bedroom offers plenty of closet space. The property also offers a covered back patio in the fenced backyard and a storage room under the carport. To schedule a private showing of this Bolivar County home, call Abby today!