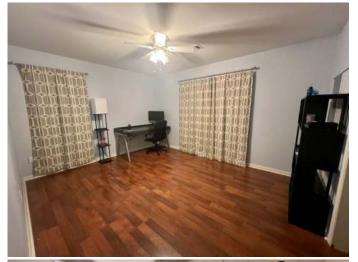

### \$135,000

This three-bedroom, one-bathroom home, featuring 1,032 square feet, was built in 1960 and is conveniently located just blocks from Delta State University. As you enter the home, you are welcomed by a spacious living room that seamlessly flows into the dining area and kitchen. Each bedroom offers plenty of closet space. The property also offers a covered back patio in the fenced backyard and a storage room under the carport. To schedule a private showing of this Bolivar County home, call Abby today!