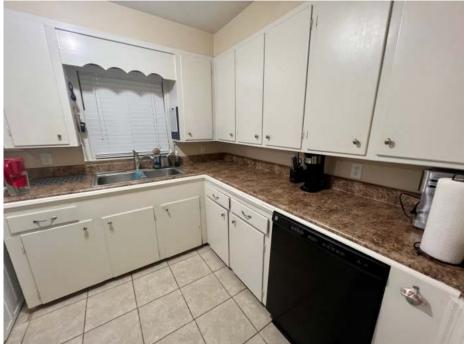

### \$135,000

This three-bedroom, one-bathroom home, featuring 1,032 square feet, was built in 1960 and is conveniently located just blocks from Delta State University. As you enter the home, you are welcomed by a spacious living room that seamlessly flows into the dining area and kitchen. Each bedroom offers plenty of closet space. The property also offers a covered back patio in the fenced backyard and a storage room under the carport. To schedule a private showing of this Bolivar County home, call Abby today!