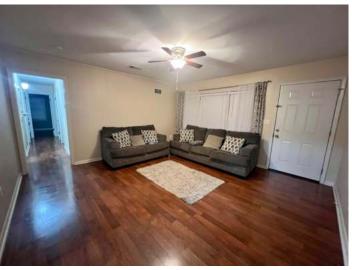

### \$135,000

This three-bedroom, one-bathroom home, featuring 1,032 square feet, was built in 1960 and is conveniently located just blocks from Delta State University. As you enter the home, you are welcomed by a spacious living room that seamlessly flows into the dining area and kitchen. Each bedroom offers plenty of closet space. The property also offers a covered back patio in the fenced backyard and a storage room under the carport. To schedule a private showing of this Bolivar County home, call Abby today!