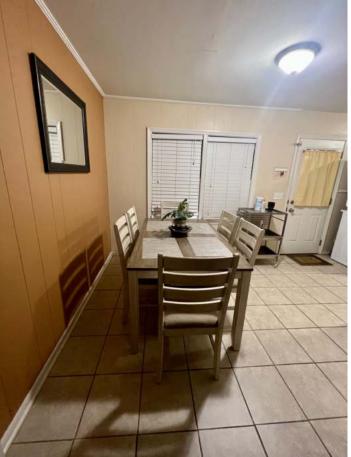

### \$135,000

This three-bedroom, one-bathroom home, featuring 1,032 square feet, was built in 1960 and is conveniently located just blocks from Delta State University. As you enter the home, you are welcomed by a spacious living room that seamlessly flows into the dining area and kitchen. Each bedroom offers plenty of closet space. The property also offers a covered back patio in the fenced backyard and a storage room under the carport. To schedule a private showing of this Bolivar County home, call Abby today!