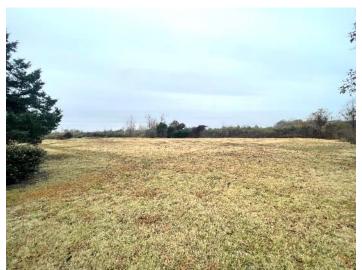

## 437 Sunrise Drive, Cleveland, MS 38732 Charming Home on 1.09± Acres in Bolivar County, MS | \$169,900

This charming brick home in Bolivar County, MS, is on a generous 1.09± acre lot and offers 1,851± square feet of well-designed living space. Upon entering, you'll find a formal dining room seamlessly transitioning into a spacious living room and a functional kitchen. Just off the kitchen is a laundry room with plenty of storage, ensuring convenience and organization. Each bedroom features roomy closets, providing plenty of storage options. Step outside to the large backyard with a shed, a dog kennel, and plenty of space to create your ideal outdoor retreat. Call Charlie Heinsz today to schedule your private showing!