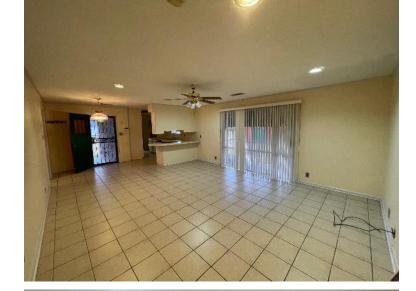

## 437 Sunrise Drive, Cleveland, MS 38732 Charming Home on 1.09± Acres in Bolivar County, MS | \$169,900

This charming brick home in Bolivar County, MS, is on a generous 1.09± acre lot and offers 1,851± square feet of well-designed living space. Upon entering, you'll find a formal dining room seamlessly transitioning into a spacious living room and a functional kitchen. Just off the kitchen is a laundry room with plenty of storage, ensuring convenience and organization. Each bedroom features roomy closets, providing plenty of storage options. Step outside to the large backyard with a shed, a dog kennel, and plenty of space to create your ideal outdoor retreat. Call Charlie Heinsz today to schedule your private showing!