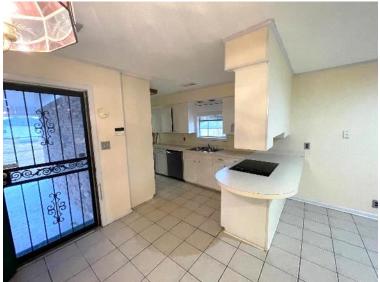

## 437 Sunrise Drive, Cleveland, MS 38732 Charming Home on 1.09± Acres in Bolivar County, MS | \$169,900

This charming brick home in Bolivar County, MS, is on a generous 1.09± acre lot and offers 1,851± square feet of well-designed living space. Upon entering, you'll find a formal dining room seamlessly transitioning into a spacious living room and a functional kitchen. Just off the kitchen is a laundry room with plenty of storage, ensuring convenience and organization. Each bedroom features roomy closets, providing plenty of storage options. Step outside to the large backyard with a shed, a dog kennel, and plenty of space to create your ideal outdoor retreat. Call Charlie Heinsz today to schedule your private showing!