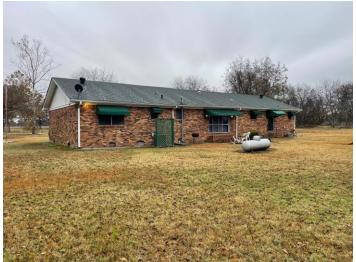

## 437 Sunrise Drive, Cleveland, MS 38732 Charming Home on 1.09± Acres in Bolivar County, MS | \$169,900

This charming brick home in Bolivar County, MS, is on a generous 1.09± acre lot and offers 1,851± square feet of well-designed living space. Upon entering, you'll find a formal dining room seamlessly transitioning into a spacious living room and a functional kitchen. Just off the kitchen is a laundry room with plenty of storage, ensuring convenience and organization. Each bedroom features roomy closets, providing plenty of storage options. Step outside to the large backyard with a shed, a dog kennel, and plenty of space to create your ideal outdoor retreat. Call Charlie Heinsz today to schedule your private showing!