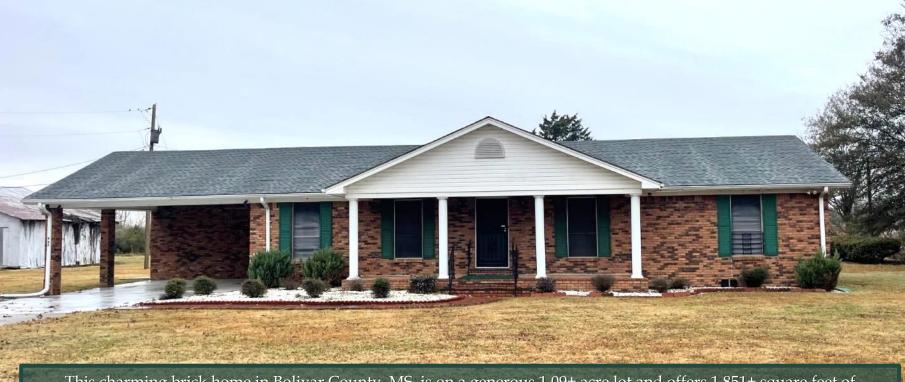

## 437 Sunrise Drive, Cleveland, MS 38732 Charming Home on 1.09± Acres in Bolivar County, MS | \$169,900

This charming brick home in Bolivar County, MS, is on a generous 1.09± acre lot and offers 1,851± square feet of well-designed living space. Upon entering, you'll find a formal dining room seamlessly transitioning into a spacious living room and a functional kitchen. Just off the kitchen is a laundry room with plenty of storage, ensuring convenience and organization. Each bedroom features roomy closets, providing plenty of storage options. Step outside to the large backyard with a shed, a dog kennel, and plenty of space to create your ideal outdoor retreat. Call Charlie Heinsz today to schedule your private showing!