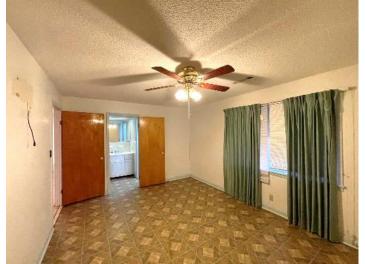

## 437 Sunrise Drive, Cleveland, MS 38732 Charming Home on 1.09± Acres in Bolivar County, MS | \$169,900

This charming brick home in Bolivar County, MS, is on a generous 1.09± acre lot and offers 1,851± square feet of well-designed living space. Upon entering, you'll find a formal dining room seamlessly transitioning into a spacious living room and a functional kitchen. Just off the kitchen is a laundry room with plenty of storage, ensuring convenience and organization. Each bedroom features roomy closets, providing plenty of storage options. Step outside to the large backyard with a shed, a dog kennel, and plenty of space to create your ideal outdoor retreat. Call Charlie Heinsz today to schedule your private showing!