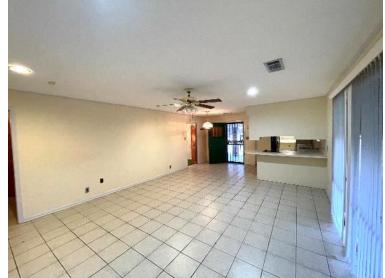

## 437 Sunrise Drive, Cleveland, MS 38732 Charming Home on 1.09± Acres in Bolivar County, MS | \$169,900

This charming brick home in Bolivar County, MS, is on a generous 1.09± acre lot and offers 1,851± square feet of well-designed living space. Upon entering, you'll find a formal dining room seamlessly transitioning into a spacious living room and a functional kitchen. Just off the kitchen is a laundry room with plenty of storage, ensuring convenience and organization. Each bedroom features roomy closets, providing plenty of storage options. Step outside to the large backyard with a shed, a dog kennel, and plenty of space to create your ideal outdoor retreat. Call Charlie Heinsz today to schedule your private showing!