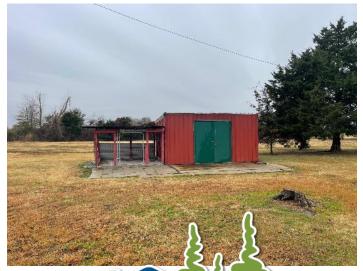

## 437 Sunrise Drive, Cleveland, MS 38732 Charming Home on 1.09± Acres in Bolivar County, MS | \$169,900

This charming brick home in Bolivar County, MS, is on a generous 1.09± acre lot and offers 1,851± square feet of well-designed living space. Upon entering, you'll find a formal dining room seamlessly transitioning into a spacious living room and a functional kitchen. Just off the kitchen is a laundry room with plenty of storage, ensuring convenience and organization. Each bedroom features roomy closets, providing plenty of storage options. Step outside to the large backyard with a shed, a dog kennel, and plenty of space to create your ideal outdoor retreat. Call Charlie Heinsz today to schedule your private showing!