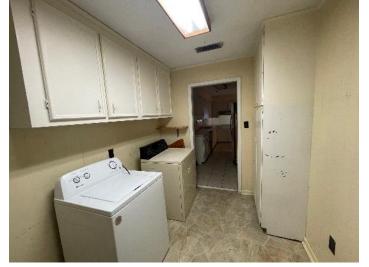

## 437 Sunrise Drive, Cleveland, MS 38732 Charming Home on 1.09± Acres in Bolivar County, MS | \$169,900

This charming brick home in Bolivar County, MS, is on a generous 1.09± acre lot and offers 1,851± square feet of well-designed living space. Upon entering, you'll find a formal dining room seamlessly transitioning into a spacious living room and a functional kitchen. Just off the kitchen is a laundry room with plenty of storage, ensuring convenience and organization. Each bedroom features roomy closets, providing plenty of storage options. Step outside to the large backyard with a shed, a dog kennel, and plenty of space to create your ideal outdoor retreat. Call Charlie Heinsz today to schedule your private showing!