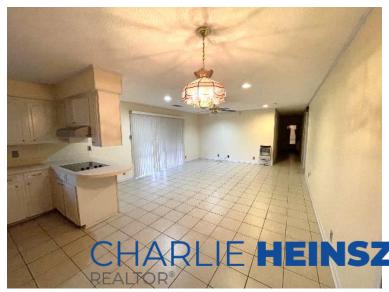

## 437 Sunrise Drive, Cleveland, MS 38732 Charming Home on 1.09± Acres in Bolivar County, MS | \$169,900

This charming brick home in Bolivar County, MS, is on a generous 1.09± acre lot and offers 1,851± square feet of well-designed living space. Upon entering, you'll find a formal dining room seamlessly transitioning into a spacious living room and a functional kitchen. Just off the kitchen is a laundry room with plenty of storage, ensuring convenience and organization. Each bedroom features roomy closets, providing plenty of storage options. Step outside to the large backyard with a shed, a dog kennel, and plenty of space to create your ideal outdoor retreat. Call Charlie Heinsz today to schedule your private showing!