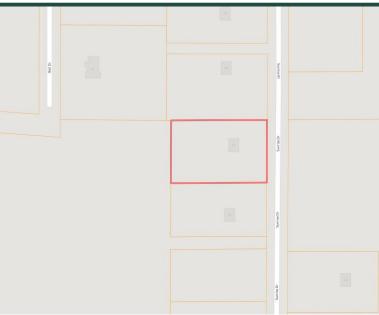

# MAPS

#### Click for Interactive Map

# Address: 437 Sunrise Drive, Cleveland, MS 38732

<u>MS:</u> Travel east on HWY 61 for 1.4 miles. Turn right onto Old Ruleville Road and travel 1.3 miles. Turn right onto White Street and travel 0.2 miles. Turn left onto Sunrise Drive. After 0.3 miles, the home will be your right. <u>Click for Google Maps.</u>