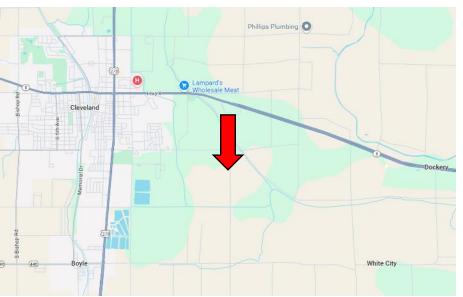

# MAPS

#### Click for Interactive Map

# Address: 437 Sunrise Drive, Cleveland, MS 38732

<u>MS:</u> Travel east on HWY 61 for 1.4 miles. Turn right onto Old Ruleville Road and travel 1.3 miles. Turn right onto White Street and travel 0.2 miles. Turn left onto Sunrise Drive. After 0.3 miles, the home will be your right. <u>Click for Google Maps.</u>