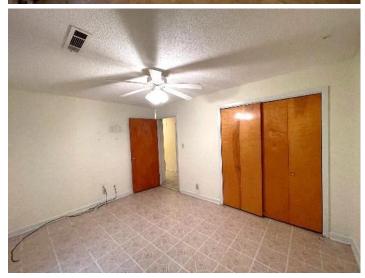

## 437 Sunrise Drive, Cleveland, MS 38732 Charming Home on 1.09± Acres in Bolivar County, MS | \$169,900

This charming brick home in Bolivar County, MS, is on a generous 1.09± acre lot and offers 1,851± square feet of well-designed living space. Upon entering, you'll find a formal dining room seamlessly transitioning into a spacious living room and a functional kitchen. Just off the kitchen is a laundry room with plenty of storage, ensuring convenience and organization. Each bedroom features roomy closets, providing plenty of storage options. Step outside to the large backyard with a shed, a dog kennel, and plenty of space to create your ideal outdoor retreat. Call Charlie Heinsz today to schedule your private showing!