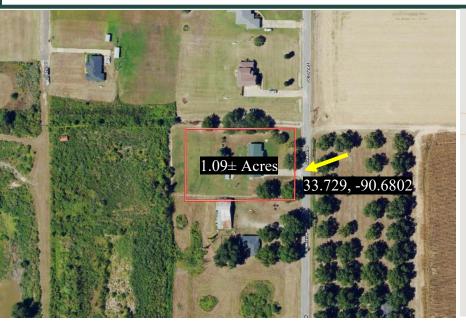

## 437 Sunrise Drive, Cleveland, MS 38732 Charming Home on 1.09± Acres in Bolivar County, MS | \$169,900

This charming brick home in Bolivar County, MS, is on a generous 1.09± acre lot and offers 1,851± square feet of well-designed living space. Upon entering, you'll find a formal dining room seamlessly transitioning into a spacious living room and a functional kitchen. Just off the kitchen is a laundry room with plenty of storage, ensuring convenience and organization. Each bedroom features roomy closets, providing plenty of storage options. Step outside to the large backyard with a shed, a dog kennel, and plenty of space to create your ideal outdoor retreat. Call Charlie Heinsz today to schedule your private showing!

# Address: 437 Sunrise Drive, Cleveland, MS 38732

<u>MS:</u> Travel east on HWY 61 for 1.4 miles. Turn right onto Old Ruleville Road and travel 1.3 miles. Turn right onto White Street and travel 0.2 miles. Turn left onto Sunrise Drive. After 0.3 miles, the home will be your right. <u>Click for Google Maps.</u>