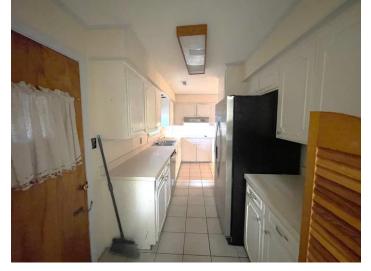

## 437 Sunrise Drive, Cleveland, MS 38732 Charming Home on 1.09± Acres in Bolivar County, MS | \$169,900

This charming brick home in Bolivar County, MS, is on a generous 1.09± acre lot and offers 1,851± square feet of well-designed living space. Upon entering, you'll find a formal dining room seamlessly transitioning into a spacious living room and a functional kitchen. Just off the kitchen is a laundry room with plenty of storage, ensuring convenience and organization. Each bedroom features roomy closets, providing plenty of storage options. Step outside to the large backyard with a shed, a dog kennel, and plenty of space to create your ideal outdoor retreat. Call Charlie Heinsz today to schedule your private showing!