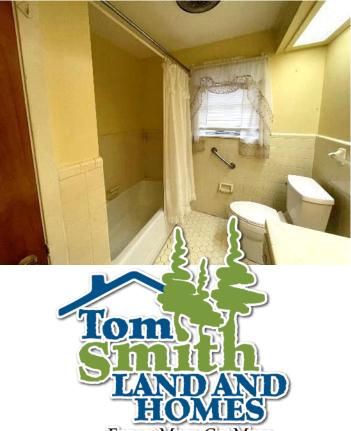

#### 437 Sunrise Drive, Cleveland, MS 38732 Charming Home on 1.09± Acres in Bolivar County, MS | \$144,900

This charming brick home in Bolivar County, MS, is on a generous 1.09± acre lot and offers 1,851± square feet of well-designed living space. Upon entering, you'll find a formal dining room seamlessly transitioning into a spacious living room and a functional kitchen. Just off the kitchen is a laundry room with plenty of storage, ensuring convenience and organization. Each bedroom features roomy closets, providing plenty of storage options. Step outside to the large backyard with a shed, a dog kennel, and plenty of space to create your ideal outdoor retreat. Call Charlie Heinsz today to schedule your private showing!