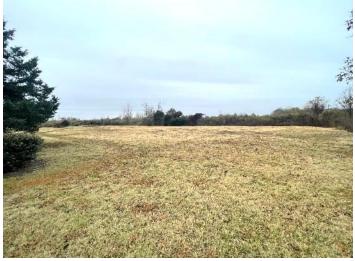

#### 437 Sunrise Drive, Cleveland, MS 38732 Charming Home on 1.09± Acres in Bolivar County, MS | \$144,900

This charming brick home in Bolivar County, MS, is on a generous 1.09± acre lot and offers 1,851± square feet of well-designed living space. Upon entering, you'll find a formal dining room seamlessly transitioning into a spacious living room and a functional kitchen. Just off the kitchen is a laundry room with plenty of storage, ensuring convenience and organization. Each bedroom features roomy closets, providing plenty of storage options. Step outside to the large backyard with a shed, a dog kennel, and plenty of space to create your ideal outdoor retreat. Call Charlie Heinsz today to schedule your private showing!