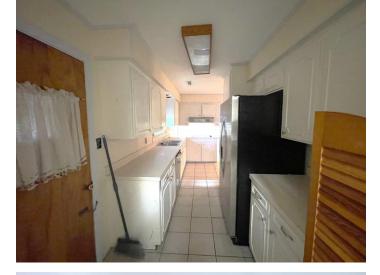

#### 437 Sunrise Drive, Cleveland, MS 38732 Charming Home on 1.09± Acres in Bolivar County, MS | \$144,900

This charming brick home in Bolivar County, MS, is on a generous 1.09± acre lot and offers 1,851± square feet of well-designed living space. Upon entering, you'll find a formal dining room seamlessly transitioning into a spacious living room and a functional kitchen. Just off the kitchen is a laundry room with plenty of storage, ensuring convenience and organization. Each bedroom features roomy closets, providing plenty of storage options. Step outside to the large backyard with a shed, a dog kennel, and plenty of space to create your ideal outdoor retreat. Call Charlie Heinsz today to schedule your private showing!