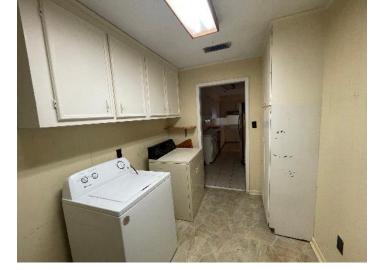

#### 437 Sunrise Drive, Cleveland, MS 38732 Charming Home on 1.09± Acres in Bolivar County, MS | \$144,900

This charming brick home in Bolivar County, MS, is on a generous 1.09± acre lot and offers 1,851± square feet of well-designed living space. Upon entering, you'll find a formal dining room seamlessly transitioning into a spacious living room and a functional kitchen. Just off the kitchen is a laundry room with plenty of storage, ensuring convenience and organization. Each bedroom features roomy closets, providing plenty of storage options. Step outside to the large backyard with a shed, a dog kennel, and plenty of space to create your ideal outdoor retreat. Call Charlie Heinsz today to schedule your private showing!