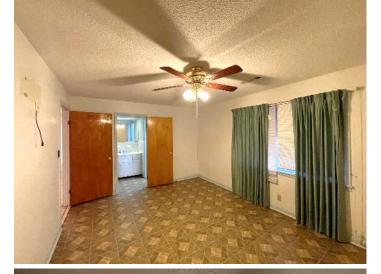

#### 437 Sunrise Drive, Cleveland, MS 38732 Charming Home on 1.09± Acres in Bolivar County, MS | \$144,900

This charming brick home in Bolivar County, MS, is on a generous 1.09± acre lot and offers 1,851± square feet of well-designed living space. Upon entering, you'll find a formal dining room seamlessly transitioning into a spacious living room and a functional kitchen. Just off the kitchen is a laundry room with plenty of storage, ensuring convenience and organization. Each bedroom features roomy closets, providing plenty of storage options. Step outside to the large backyard with a shed, a dog kennel, and plenty of space to create your ideal outdoor retreat. Call Charlie Heinsz today to schedule your private showing!