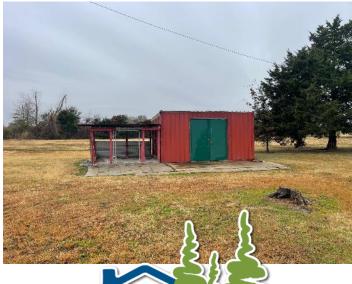

#### 437 Sunrise Drive, Cleveland, MS 38732 Charming Home on 1.09± Acres in Bolivar County, MS | \$144,900

This charming brick home in Bolivar County, MS, is on a generous 1.09± acre lot and offers 1,851± square feet of well-designed living space. Upon entering, you'll find a formal dining room seamlessly transitioning into a spacious living room and a functional kitchen. Just off the kitchen is a laundry room with plenty of storage, ensuring convenience and organization. Each bedroom features roomy closets, providing plenty of storage options. Step outside to the large backyard with a shed, a dog kennel, and plenty of space to create your ideal outdoor retreat. Call Charlie Heinsz today to schedule your private showing!