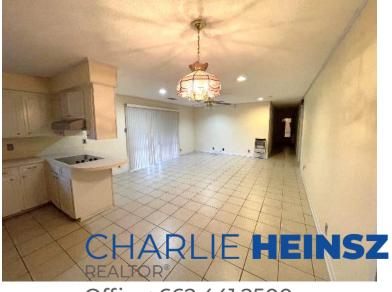

#### 437 Sunrise Drive, Cleveland, MS 38732 Charming Home on 1.09± Acres in Bolivar County, MS | \$144,900

This charming brick home in Bolivar County, MS, is on a generous 1.09± acre lot and offers 1,851± square feet of well-designed living space. Upon entering, you'll find a formal dining room seamlessly transitioning into a spacious living room and a functional kitchen. Just off the kitchen is a laundry room with plenty of storage, ensuring convenience and organization. Each bedroom features roomy closets, providing plenty of storage options. Step outside to the large backyard with a shed, a dog kennel, and plenty of space to create your ideal outdoor retreat. Call Charlie Heinsz today to schedule your private showing!