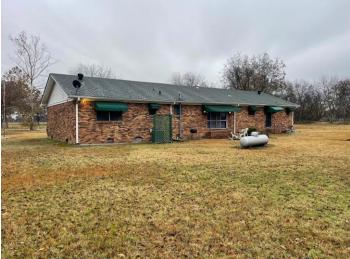

#### 437 Sunrise Drive, Cleveland, MS 38732 Charming Home on 1.09± Acres in Bolivar County, MS | \$144,900

This charming brick home in Bolivar County, MS, is on a generous 1.09± acre lot and offers 1,851± square feet of well-designed living space. Upon entering, you'll find a formal dining room seamlessly transitioning into a spacious living room and a functional kitchen. Just off the kitchen is a laundry room with plenty of storage, ensuring convenience and organization. Each bedroom features roomy closets, providing plenty of storage options. Step outside to the large backyard with a shed, a dog kennel, and plenty of space to create your ideal outdoor retreat. Call Charlie Heinsz today to schedule your private showing!