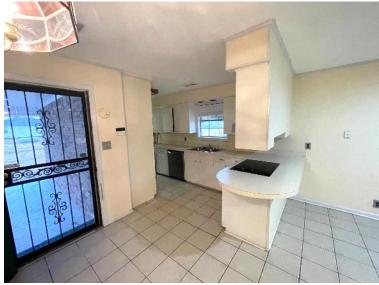

#### 437 Sunrise Drive, Cleveland, MS 38732 Charming Home on 1.09± Acres in Bolivar County, MS | \$144,900

This charming brick home in Bolivar County, MS, is on a generous 1.09± acre lot and offers 1,851± square feet of well-designed living space. Upon entering, you'll find a formal dining room seamlessly transitioning into a spacious living room and a functional kitchen. Just off the kitchen is a laundry room with plenty of storage, ensuring convenience and organization. Each bedroom features roomy closets, providing plenty of storage options. Step outside to the large backyard with a shed, a dog kennel, and plenty of space to create your ideal outdoor retreat. Call Charlie Heinsz today to schedule your private showing!