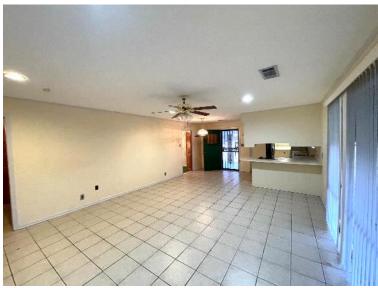

#### 437 Sunrise Drive, Cleveland, MS 38732 Charming Home on 1.09± Acres in Bolivar County, MS | \$144,900

This charming brick home in Bolivar County, MS, is on a generous 1.09± acre lot and offers 1,851± square feet of well-designed living space. Upon entering, you'll find a formal dining room seamlessly transitioning into a spacious living room and a functional kitchen. Just off the kitchen is a laundry room with plenty of storage, ensuring convenience and organization. Each bedroom features roomy closets, providing plenty of storage options. Step outside to the large backyard with a shed, a dog kennel, and plenty of space to create your ideal outdoor retreat. Call Charlie Heinsz today to schedule your private showing!