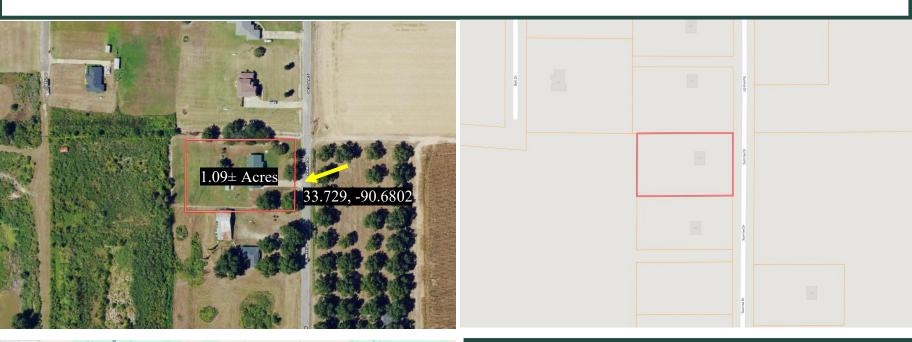

## MAPS | <u>Click for Interactive Map</u>

#### Address: 437 Sunrise Drive, Cleveland, MS 38732

Directions from Hwy 8 & Hwy 61 in Cleveland, <u>MS:</u> Travel east on HWY 61 for 1.4 miles. Turn right onto Old Ruleville Road and travel 1.3 miles. Turn right onto White Street and travel 0.2 miles. Turn left onto Sunrise Drive. After 0.3 miles, the home will be your right. <u>Click for Google Maps.</u>