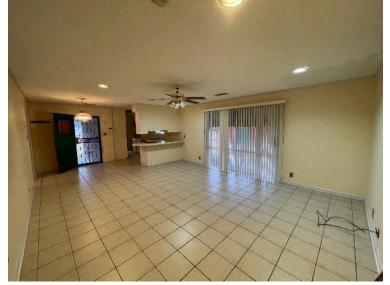

#### 437 Sunrise Drive, Cleveland, MS 38732 Charming Home on 1.09± Acres in Bolivar County, MS | \$144,900

This charming brick home in Bolivar County, MS, is on a generous 1.09± acre lot and offers 1,851± square feet of well-designed living space. Upon entering, you'll find a formal dining room seamlessly transitioning into a spacious living room and a functional kitchen. Just off the kitchen is a laundry room with plenty of storage, ensuring convenience and organization. Each bedroom features roomy closets, providing plenty of storage options. Step outside to the large backyard with a shed, a dog kennel, and plenty of space to create your ideal outdoor retreat. Call Charlie Heinsz today to schedule your private showing!