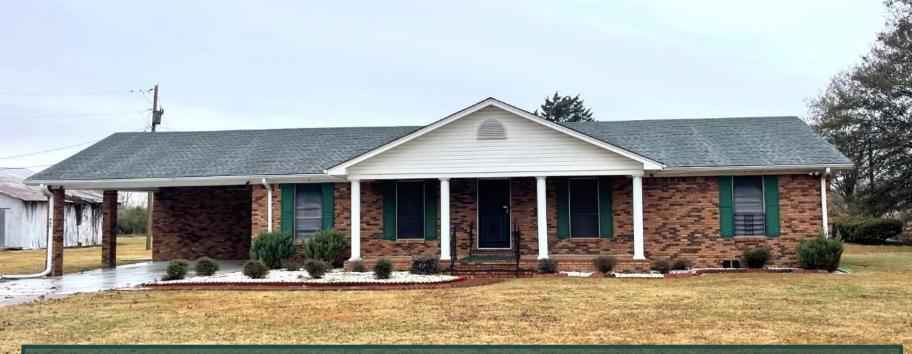

#### 437 Sunrise Drive, Cleveland, MS 38732 Charming Home on 1.09± Acres in Bolivar County, MS | \$144,900

This charming brick home in Bolivar County, MS, is on a generous 1.09± acre lot and offers 1,851± square feet of well-designed living space. Upon entering, you'll find a formal dining room seamlessly transitioning into a spacious living room and a functional kitchen. Just off the kitchen is a laundry room with plenty of storage, ensuring convenience and organization. Each bedroom features roomy closets, providing plenty of storage options. Step outside to the large backyard with a shed, a dog kennel, and plenty of space to create your ideal outdoor retreat. Call Charlie Heinsz today to schedule your private showing!