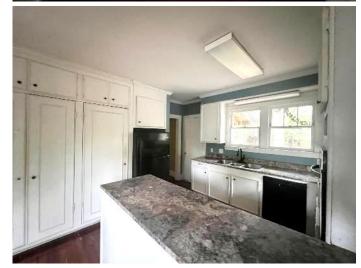

### CHARMING AND SPACIOUS HOME IN CLEVELAND, MS

209 N. Bolívar Avenue, Cleveland, MS 38732 | \$254,900

Experience the warmth and elegance of this four-bedroom, four-bathroom home in the heart of Cleveland, Bolivar County, MS. Filled with natural light, the home's thoughtful layout highlights its inviting charm and functionality. Upon entry, you're greeted by a cozy living room with a sunroom to the left, a dining room to the right, and a den straight ahead. The eat-in kitchen offers ample storage and features an electric cooktop, dishwasher, oven, and microwave—perfect for daily living and entertaining. The home's back wing includes a versatile bonus room, a laundry area, and a private primary bedroom. Upstairs, two additional bedrooms and bathrooms are connected by a walkway overlooking the den, creating a sense of openness. Step outside to the backyard, where a large paved parking pad offers endless possibilities as a fantastic outdoor entertaining space. Schedule your private showing today by calling Abby Abernathy and see this spacious home for yourself!