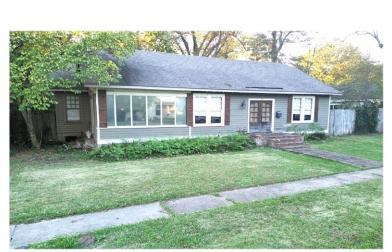

### CHARMING AND SPACIOUS HOME IN CLEVELAND, MS

209 N. Bolívar Avenue, Cleveland, MS 38732 | \$254,900

Experience the warmth and elegance of this four-bedroom, four-bathroom home in the heart of Cleveland, Bolivar County, MS. Filled with natural light, the home's thoughtful layout highlights its inviting charm and functionality. Upon entry, you're greeted by a cozy living room with a sunroom to the left, a dining room to the right, and a den straight ahead. The eat-in kitchen offers ample storage and features an electric cooktop, dishwasher, oven, and microwave—perfect for daily living and entertaining. The home's back wing includes a versatile bonus room, a laundry area, and a private primary bedroom. Upstairs, two additional bedrooms and bathrooms are connected by a walkway overlooking the den, creating a sense of openness. Step outside to the backyard, where a large paved parking pad offers endless possibilities as a fantastic outdoor entertaining space. Schedule your private showing today by calling Abby Abernathy and see this spacious home for yourself!