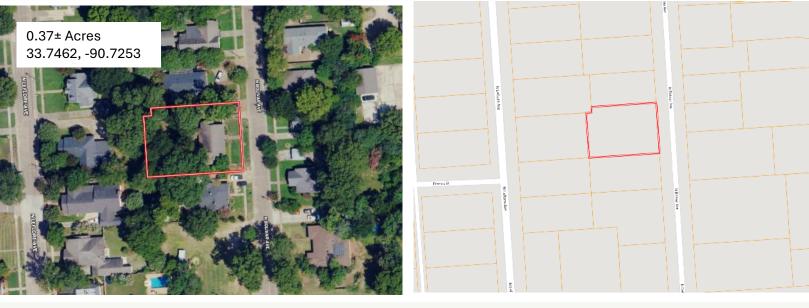

# MAPS | land id. Link

<u>Directions from Hwy 8 & Hwy 61 in Cleveland, MS</u>: Travel west on Hwy 61 for 0.6 miles. Turn left onto Bolivar Road. After 0.1 mile, the home will be on the right.

Address: 209 N. Bolivar Avenue, Cleveland, MS 38732