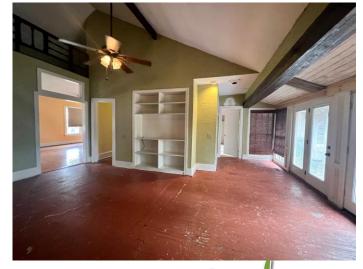

### CHARMING AND SPACIOUS HOME IN CLEVELAND, MS

209 N. Bolívar Avenue, Cleveland, MS 38732 | \$254,900

Experience the warmth and elegance of this four-bedroom, four-bathroom home in the heart of Cleveland, Bolivar County, MS. Filled with natural light, the home's thoughtful layout highlights its inviting charm and functionality. Upon entry, you're greeted by a cozy living room with a sunroom to the left, a dining room to the right, and a den straight ahead. The eat-in kitchen offers ample storage and features an electric cooktop, dishwasher, oven, and microwave—perfect for daily living and entertaining. The home's back wing includes a versatile bonus room, a laundry area, and a private primary bedroom. Upstairs, two additional bedrooms and bathrooms are connected by a walkway overlooking the den, creating a sense of openness. Step outside to the backyard, where a large paved parking pad offers endless possibilities as a fantastic outdoor entertaining space. Schedule your private showing today by calling Abby Abernathy and see this spacious home for yourself!