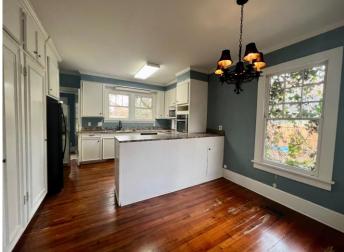

### CHARMING AND SPACIOUS HOME IN CLEVELAND, MS

209 N. Bolívar Avenue, Cleveland, MS 38732 | \$254,900

Experience the warmth and elegance of this four-bedroom, four-bathroom home in the heart of Cleveland, Bolivar County, MS. Filled with natural light, the home's thoughtful layout highlights its inviting charm and functionality. Upon entry, you're greeted by a cozy living room with a sunroom to the left, a dining room to the right, and a den straight ahead. The eat-in kitchen offers ample storage and features an electric cooktop, dishwasher, oven, and microwave—perfect for daily living and entertaining. The home's back wing includes a versatile bonus room, a laundry area, and a private primary bedroom. Upstairs, two additional bedrooms and bathrooms are connected by a walkway overlooking the den, creating a sense of openness. Step outside to the backyard, where a large paved parking pad offers endless possibilities as a fantastic outdoor entertaining space. Schedule your private showing today by calling Abby Abernathy and see this spacious home for yourself!