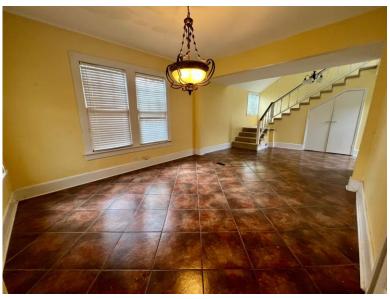

### CHARMING AND SPACIOUS HOME IN CLEVELAND, MS

209 N. Bolívar Avenue, Cleveland, MS 38732 | \$254,900

Experience the warmth and elegance of this four-bedroom, four-bathroom home in the heart of Cleveland, Bolivar County, MS. Filled with natural light, the home's thoughtful layout highlights its inviting charm and functionality. Upon entry, you're greeted by a cozy living room with a sunroom to the left, a dining room to the right, and a den straight ahead. The eat-in kitchen offers ample storage and features an electric cooktop, dishwasher, oven, and microwave—perfect for daily living and entertaining. The home's back wing includes a versatile bonus room, a laundry area, and a private primary bedroom. Upstairs, two additional bedrooms and bathrooms are connected by a walkway overlooking the den, creating a sense of openness. Step outside to the backyard, where a large paved parking pad offers endless possibilities as a fantastic outdoor entertaining space. Schedule your private showing today by calling Abby Abernathy and see this spacious home for yourself!