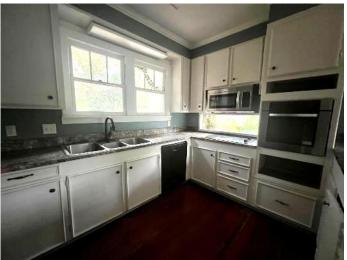

### CHARMING AND SPACIOUS HOME IN CLEVELAND, MS

209 N. Bolívar Avenue, Cleveland, MS 38732 | \$254,900

Experience the warmth and elegance of this four-bedroom, four-bathroom home in the heart of Cleveland, Bolivar County, MS. Filled with natural light, the home's thoughtful layout highlights its inviting charm and functionality. Upon entry, you're greeted by a cozy living room with a sunroom to the left, a dining room to the right, and a den straight ahead. The eat-in kitchen offers ample storage and features an electric cooktop, dishwasher, oven, and microwave—perfect for daily living and entertaining. The home's back wing includes a versatile bonus room, a laundry area, and a private primary bedroom. Upstairs, two additional bedrooms and bathrooms are connected by a walkway overlooking the den, creating a sense of openness. Step outside to the backyard, where a large paved parking pad offers endless possibilities as a fantastic outdoor entertaining space. Schedule your private showing today by calling Abby Abernathy and see this spacious home for yourself!