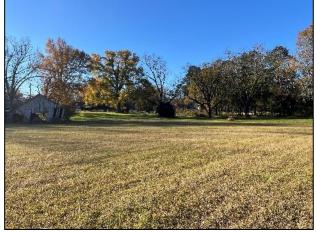

## 6.7± ACRE HOMESITE WINSTON COUNTY, MISSISSIPPI

This 6.7+/- acre property is located in Winston County and has just the right mix of open space and natural charm. The cleared area is perfect for a home site, allowing you to enjoy the quiet, peaceful life of the countryside. There's also an old barn on the property that adds a touch of character—whether you want to fix it up or use it as is. With plenty of room to spread out, this property is excellent for building, outdoor fun, or creating your little slice of country heaven—all while inside the city limits. There's a first right of refusal on the property.