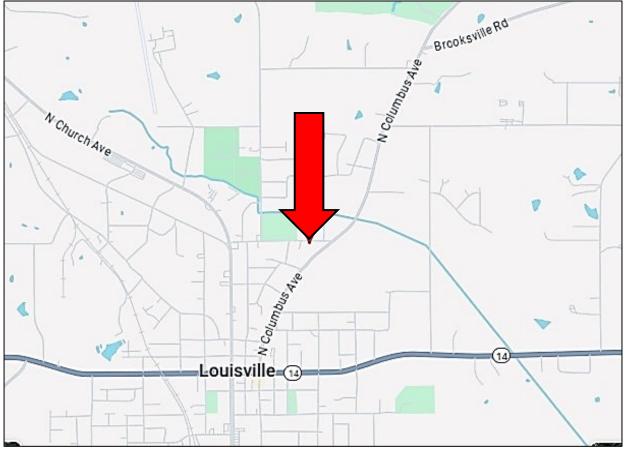

# DIRECTIONAL MAP

<u>Directions from the intersection of Hwy 25 and W Main Street in</u> <u>Louisville, MS:</u> Travel east on W Main Street for 1.9 miles. Turn left onto N Columbus Ave. and travel 0.7 miles. Make a sharp right onto Ball Drive. After 0.4 miles, the property will be on your left.