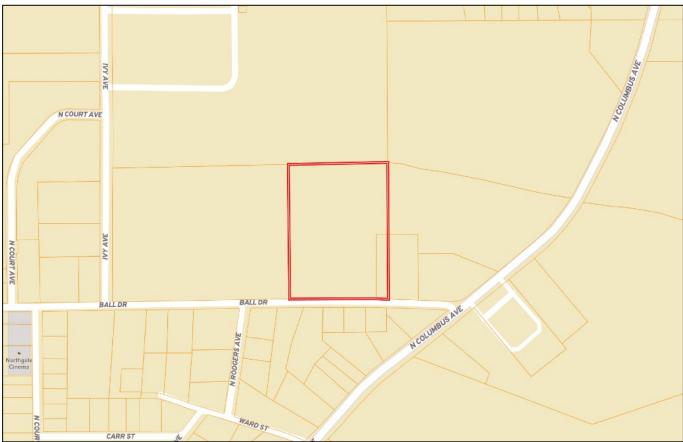

# OWNERSHIP MAP

## 6.7± ACRE HOMESITE WINSTON COUNTY, MISSISSIPPI

This 6.7+/- acre property is located in Winston County and has just the right mix of open space and natural charm. The cleared area is perfect for a home site, allowing you to enjoy the quiet, peaceful life of the countryside. There's also an old barn on the property that adds a touch of character—whether you want to fix it up or use it as is. With plenty of room to spread out, this property is excellent for building, outdoor fun, or creating your little slice of country heaven—all while inside the city limits. There's a first right of refusal on the property.