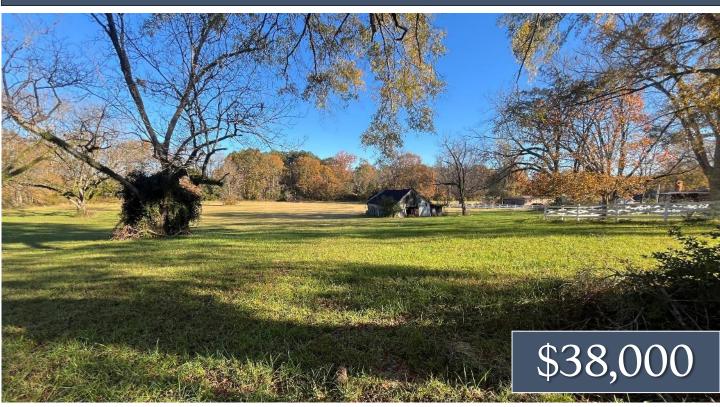

## 6.7± ACRE HOMESITE WINSTON COUNTY, MISSISSIPPI

This 6.7+/- acre property is located in Winston County and has just the right mix of open space and natural charm. The cleared area is perfect for a home site, allowing you to enjoy the quiet, peaceful life of the countryside. There's also an old barn on the property that adds a touch of character—whether you want to fix it up or use it as is. With plenty of room to spread out, this property is excellent for building, outdoor fun, or creating your little slice of country heaven—all while inside the city limits. There's a first right of refusal on the property.