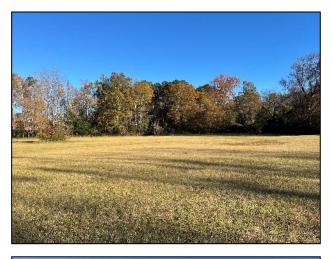

## 6.7± ACRE HOMESITE WINSTON COUNTY, MISSISSIPPI

This 6.7+/- acre property is located in Winston County and has just the right mix of open space and natural charm. The cleared area is perfect for a home site, allowing you to enjoy the quiet, peaceful life of the countryside. There's also an old barn on the property that adds a touch of character—whether you want to fix it up or use it as is. With plenty of room to spread out, this property is excellent for building, outdoor fun, or creating your little slice of country heaven—all while inside the city limits. There's a first right of refusal on the property.