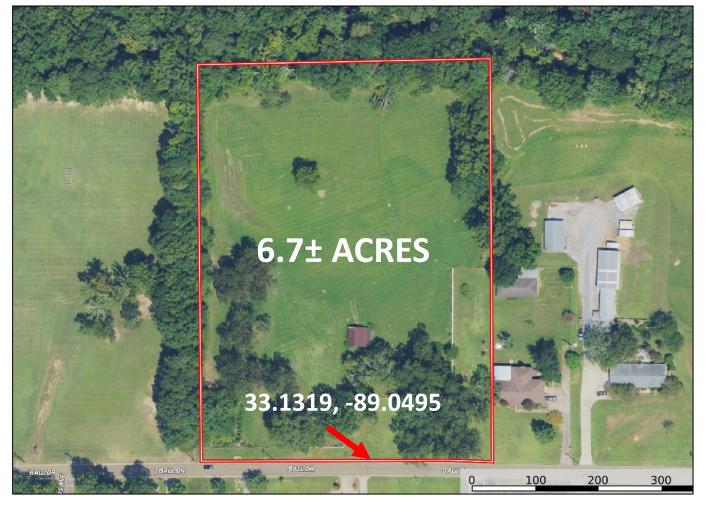

# AERIAL MAP

## 6.7± ACRE HOMESITE WINSTON COUNTY, MISSISSIPPI

This 6.7+/- acre property is located in Winston County and has just the right mix of open space and natural charm. The cleared area is perfect for a home site, allowing you to enjoy the quiet, peaceful life of the countryside. There's also an old barn on the property that adds a touch of character—whether you want to fix it up or use it as is. With plenty of room to spread out, this property is excellent for building, outdoor fun, or creating your little slice of country heaven—all while inside the city limits. There's a first right of refusal on the property.