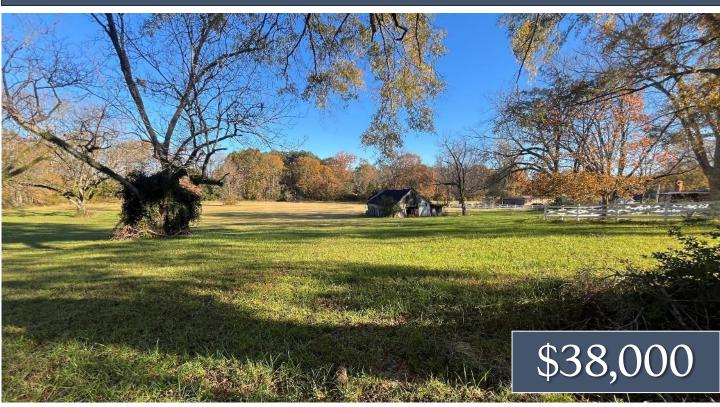

### 6.7± ACRE HOMESITE WINSTON COUNTY, MISSISSIPPI

This 6.7+/- acre property is located in Winston County and has just the right mix of open space and natural charm. The cleared area is perfect for a home site, allowing you to enjoy the quiet, peaceful life of the countryside. There's also an old barn on the property that adds a touch of character—whether you want to fix it up or use it as is. With plenty of room to spread out, this property is excellent for building, outdoor fun, or creating your little slice of country heaven—all while inside the city limits. There's a first right of refusal on the property.