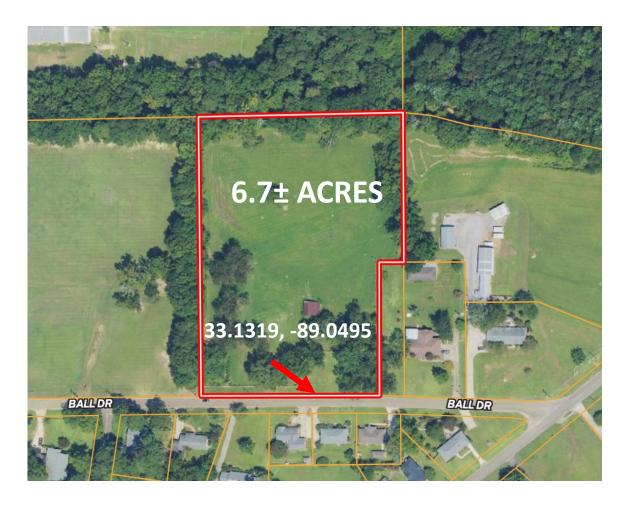

## AERIAL MAP

### 6.7± ACRE HOMESITE WINSTON COUNTY, MISSISSIPPI

This 6.7+/- acre property is located in Winston County and has just the right mix of open space and natural charm. The cleared area is perfect for a home site, allowing you to enjoy the quiet, peaceful life of the countryside. There's also an old barn on the property that adds a touch of character—whether you want to fix it up or use it as is. With plenty of room to spread out, this property is excellent for building, outdoor fun, or creating your little slice of country heaven—all while inside the city limits. There's a first right of refusal on the property.