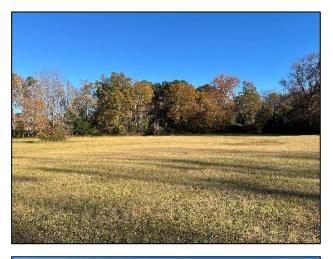

### 6.7± ACRE HOMESITE WINSTON COUNTY, MISSISSIPPI

This 6.7+/- acre property is located in Winston County and has just the right mix of open space and natural charm. The cleared area is perfect for a home site, allowing you to enjoy the quiet, peaceful life of the countryside. There's also an old barn on the property that adds a touch of character—whether you want to fix it up or use it as is. With plenty of room to spread out, this property is excellent for building, outdoor fun, or creating your little slice of country heaven—all while inside the city limits. There's a first right of refusal on the property.