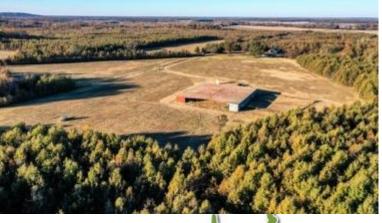

### 386+/- Acres in Carroll County, MS \$1,524,700

Take a look at this 386+/- acre tract located in the Mississippi Delta, right on the edge of the hills in Carroll County, MS. The property features deer and duck hunting and 151+/- acres of CRP land that produces \$14,675 a year, planted with various types of oak trees. The 15-16-year-old CRP provides excellent deer thickets throughout the property. The site has three structures: a 22,500-square-foot metal building, a 500-square-foot metal building, and a 4,000-square-foot pole barn. The larger metal building would be ideal for building a barndominium or camphouse. If you prefer not to build, there is a 16x80 (1,280 square foot) trailer located under the larger building. The trailer is in new condition and features a living room, three bedrooms, and two bathrooms. The property includes a 20+/--acre bean field planted for food plots, along with over 20+/- acres of established food plots. Each food plot is equipped with stands, and there are approximately 45+/- acres that could be planted for additional crops. A designated deer cleaning area, with a deer cooler to store your game, is also present. Utilities, including water, are available on the property, and a small pond exists. Additionally, there is a front gate providing access to your future camp! Call Anthony today for a private showing!