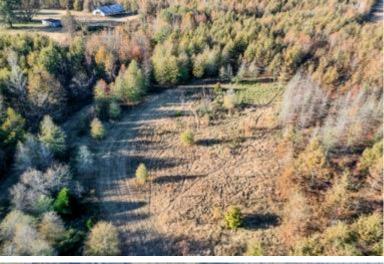

### 386+/- Acres in Carroll County, MS \$1,524,700

Take a look at this 386+/- acre tract located in the Mississippi Delta, right on the edge of the hills in Carroll County, MS. The property features deer and duck hunting and 151+/- acres of CRP land that produces \$14,675 a year, planted with various types of oak trees. The 15-16-year-old CRP provides excellent deer thickets throughout the property. The site has three structures: a 22,500-square-foot metal building, a 500-square-foot metal building, and a 4,000-square-foot pole barn. The larger metal building would be ideal for building a barndominium or camphouse. If you prefer not to build, there is a 16x80 (1,280 square foot) trailer located under the larger building. The trailer is in new condition and features a living room, three bedrooms, and two bathrooms. The property includes a 20+/--acre bean field planted for food plots, along with over 20+/- acres of established food plots. Each food plot is equipped with stands, and there are approximately 45+/- acres that could be planted for additional crops. A designated deer cleaning area, with a deer cooler to store your game, is also present. Utilities, including water, are available on the property, and a small pond exists. Additionally, there is a front gate providing access to your future camp! Call Anthony today for a private showing!