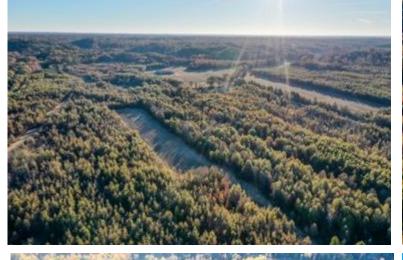

### 386+/- Acres in Carroll County, MS \$1,524,700

Take a look at this 386+/- acre tract located in the Mississippi Delta, right on the edge of the hills in Carroll County, MS. The property features deer and duck hunting and 151+/- acres of CRP land that produces \$14,675 a year, planted with various types of oak trees. The 15-16-year-old CRP provides excellent deer thickets throughout the property. The site has three structures: a 22,500-square-foot metal building, a 500-square-foot metal building, and a 4,000-square-foot pole barn. The larger metal building would be ideal for building a barndominium or camphouse. If you prefer not to build, there is a 16x80 (1,280 square foot) trailer located under the larger building. The trailer is in new condition and features a living room, three bedrooms, and two bathrooms. The property includes a 20+/--acre bean field planted for food plots, along with over 20+/- acres of established food plots. Each food plot is equipped with stands, and there are approximately 45+/- acres that could be planted for additional crops. A designated deer cleaning area, with a deer cooler to store your game, is also present. Utilities, including water, are available on the property, and a small pond exists. Additionally, there is a front gate providing access to your future camp! Call Anthony today for a private showing!