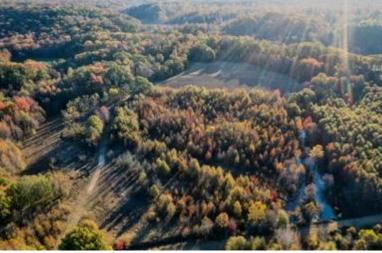

### 386+/- Acres in Carroll County, MS \$1,524,700

Take a look at this 386+/- acre tract located in the Mississippi Delta, right on the edge of the hills in Carroll County, MS. The property features deer and duck hunting and 151+/- acres of CRP land that produces \$14,675 a year, planted with various types of oak trees. The 15-16-year-old CRP provides excellent deer thickets throughout the property. The site has three structures: a 22,500-square-foot metal building, a 500-square-foot metal building, and a 4,000-square-foot pole barn. The larger metal building would be ideal for building a barndominium or camphouse. If you prefer not to build, there is a 16x80 (1,280 square foot) trailer located under the larger building. The trailer is in new condition and features a living room, three bedrooms, and two bathrooms. The property includes a 20+/--acre bean field planted for food plots, along with over 20+/- acres of established food plots. Each food plot is equipped with stands, and there are approximately 45+/- acres that could be planted for additional crops. A designated deer cleaning area, with a deer cooler to store your game, is also present. Utilities, including water, are available on the property, and a small pond exists. Additionally, there is a front gate providing access to your future camp! Call Anthony today for a private showing!