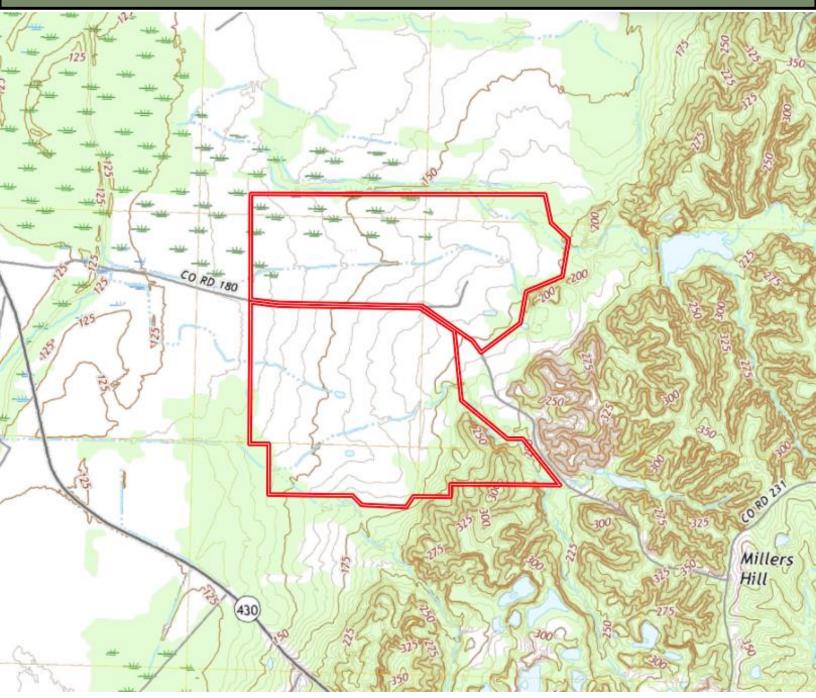

@TomSmithLand.com

TomSmithLandandHomes.com









## ANTHONY STEEN

O: 662.441.2500 C: 662.645.5151 Anthony@TomSmithLand.com











## ANTHONY STEEN

O: 662.441.2500 C: 662.645.5151 Anthony@TomSmithLand.com

TomSmithLandandHomes.com















# ANTHONY STEEN

O: 662.441.2500 C: 662.645.5151 Anthony@TomSmithLand.com

TomSmithLandandHomes.com





# ANTHONY STEEN

O: 662.441.2500 C: 662.645.5151 Anthony@TomSmithLand.com





## AERIAL MAP | Click for the Interactive Map



#### A Real Estate Expert You Can Trust!

#### ANTHONY STEEN

O: 662.441.2500 C: 662.645.5151 Anthony@TomSmithLand.com

TomSmithLandandHomes.com





## OWNERSHIP MAP



#### A Real Estate Expert You Can Trust!

#### ANTHONY STEEN

O: 662.441.2500 C: 662.645.5151 Anthony@TomSmithLand.com





# TOPOGRAPHY MAP



#### A Real Estate Expert You Can Trust!

### ANTHONY STEEN

O: 662.441.2500 C: 662.645.5151 Anthony@TomSmithLand.com





### SOIL MAP



| SOIL CODE | SOIL DESCRIPTION                       | ACRES         | %     | CPI | NCCPI | CAP  |
|-----------|----------------------------------------|---------------|-------|-----|-------|------|
| 19        | Bruno-Tutwiler complex                 | 204.0<br>8    | 54.04 | 0   | 62    | 3s   |
| 13        | Bruno sandy loam, occasionally flooded | 87.46         | 23.16 | 0   | 32    | 3s   |
| 21        | Adler silt loam, occasionally flooded  | 36.39         | 9.64  | 0   | 86    | 2w   |
| 60F1      | Natchez-Saffell association, hilly     | 33.72         | 8.93  | 0   | 17    | 7e   |
| 80        | Bonn silt loam, occasionally flooded   | 10.3