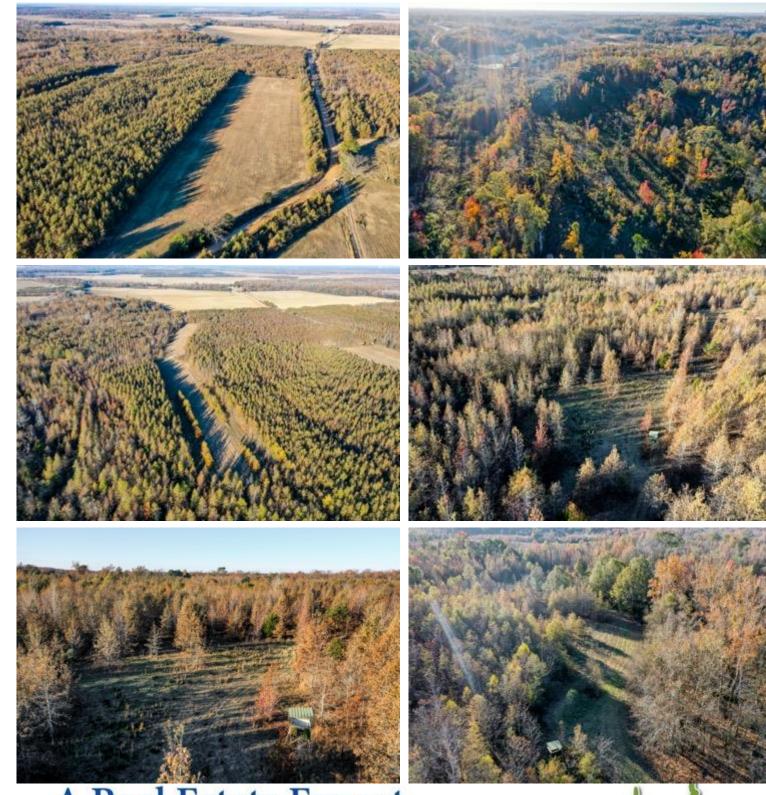

### 386+/- Acres in Carroll County, MS \$1,524,700

Take a look at this 386+/- acre tract located in the Mississippi Delta, right on the edge of the hills in Carroll County, MS. The property features deer and duck hunting and 151+/- acres of CRP land that produces \$14,675 a year, planted with various types of oak trees. The 15-16-year-old CRP provides excellent deer thickets throughout the property. The site has three structures: a 22,500-square-foot metal building, a 500-square-foot metal building, and a 4,000-square-foot pole barn. The larger metal building would be ideal for building a barndominium or camphouse. If you prefer not to build, there is a 16x80 (1,280 square foot) trailer located under the larger building. The trailer is in new condition and features a living room, three bedrooms, and two bathrooms. The property includes a 20+/--acre bean field planted for food plots, along with over 20+/- acres of established food plots. Each food plot is equipped with stands, and there are approximately 45+/- acres that could be planted for additional crops. A designated deer cleaning area, with a deer cooler to store your game, is also present. Utilities, including water, are available on the property, and a small pond exists. Additionally, there is a front gate providing access to your future camp! Call Anthony today for a private showing!