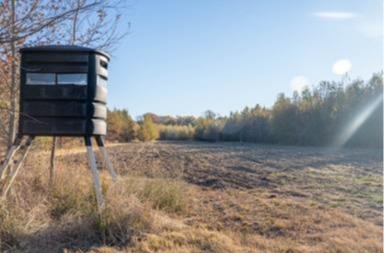

### 386+/- Acres in Carroll County, MS \$1,524,700

Take a look at this 386+/- acre tract located in the Mississippi Delta, right on the edge of the hills in Carroll County, MS. The property features deer and duck hunting and 151+/- acres of CRP land that produces \$14,675 a year, planted with various types of oak trees. The 15-16-year-old CRP provides excellent deer thickets throughout the property. The site has three structures: a 22,500-square-foot metal building, a 500-square-foot metal building, and a 4,000-square-foot pole barn. The larger metal building would be ideal for building a barndominium or camphouse. If you prefer not to build, there is a 16x80 (1,280 square foot) trailer located under the larger building. The trailer is in new condition and features a living room, three bedrooms, and two bathrooms. The property includes a 20+/--acre bean field planted for food plots, along with over 20+/- acres of established food plots. Each food plot is equipped with stands, and there are approximately 45+/- acres that could be planted for additional crops. A designated deer cleaning area, with a deer cooler to store your game, is also present. Utilities, including water, are available on the property, and a small pond exists. Additionally, there is a front gate providing access to your future camp! Call Anthony today for a private showing!