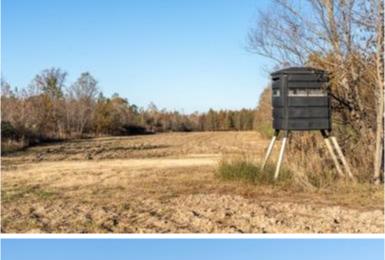

### 386+/- Acres in Carroll County, MS \$1,524,700

Take a look at this 386+/- acre tract located in the Mississippi Delta, right on the edge of the hills in Carroll County, MS. The property features deer and duck hunting and 151+/- acres of CRP land that produces \$14,675 a year, planted with various types of oak trees. The 15-16-year-old CRP provides excellent deer thickets throughout the property. The site has three structures: a 22,500-square-foot metal building, a 500-square-foot metal building, and a 4,000-square-foot pole barn. The larger metal building would be ideal for building a barndominium or camphouse. If you prefer not to build, there is a 16x80 (1,280 square foot) trailer located under the larger building. The trailer is in new condition and features a living room, three bedrooms, and two bathrooms. The property includes a 20+/--acre bean field planted for food plots, along with over 20+/- acres of established food plots. Each food plot is equipped with stands, and there are approximately 45+/- acres that could be planted for additional crops. A designated deer cleaning area, with a deer cooler to store your game, is also present. Utilities, including water, are available on the property, and a small pond exists. Additionally, there is a front gate providing access to your future camp! Call Anthony today for a private showing!