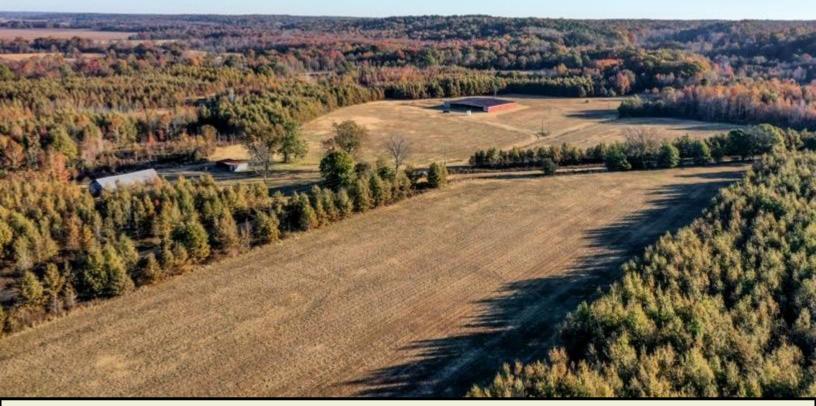

### 386+/- Acres in Carroll County, MS \$1,524,700

Take a look at this 386+/- acre tract located in the Mississippi Delta, right on the edge of the hills in Carroll County, MS. The property features deer and duck hunting and 151+/- acres of CRP land that produces \$14,675 a year, planted with various types of oak trees. The 15-16-year-old CRP provides excellent deer thickets throughout the property. The site has three structures: a 22,500-square-foot metal building, a 500-square-foot metal building, and a 4,000-square-foot pole barn. The larger metal building would be ideal for building a barndominium or camphouse. If you prefer not to build, there is a 16x80 (1,280 square foot) trailer located under the larger building. The trailer is in new condition and features a living room, three bedrooms, and two bathrooms. The property includes a 20+/--acre bean field planted for food plots, along with over 20+/- acres of established food plots. Each food plot is equipped with stands, and there are approximately 45+/- acres that could be planted for additional crops. A designated deer cleaning area, with a deer cooler to store your game, is also present. Utilities, including water, are available on the property, and a small pond exists. Additionally, there is a front gate providing access to your future camp! Call Anthony today for a private showing!