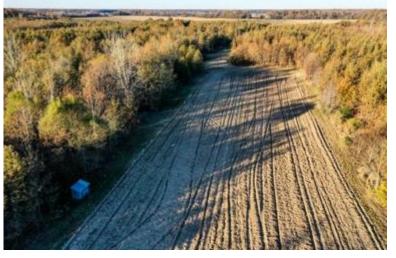

### 386+/- Acres in Carroll County, MS \$1,524,700

Take a look at this 386+/- acre tract located in the Mississippi Delta, right on the edge of the hills in Carroll County, MS. The property features deer and duck hunting and 151+/- acres of CRP land that produces \$14,675 a year, planted with various types of oak trees. The 15-16-year-old CRP provides excellent deer thickets throughout the property. The site has three structures: a 22,500-square-foot metal building, a 500-square-foot metal building, and a 4,000-square-foot pole barn. The larger metal building would be ideal for building a barndominium or camphouse. If you prefer not to build, there is a 16x80 (1,280 square foot) trailer located under the larger building. The trailer is in new condition and features a living room, three bedrooms, and two bathrooms. The property includes a 20+/--acre bean field planted for food plots, along with over 20+/- acres of established food plots. Each food plot is equipped with stands, and there are approximately 45+/- acres that could be planted for additional crops. A designated deer cleaning area, with a deer cooler to store your game, is also present. Utilities, including water, are available on the property, and a small pond exists. Additionally, there is a front gate providing access to your future camp! Call Anthony today for a private showing!