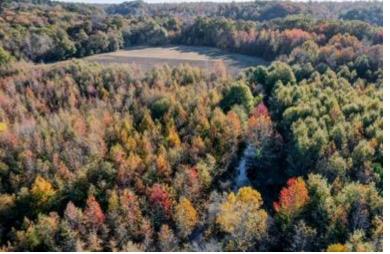

### 386+/- Acres in Carroll County, MS \$1,524,700

Take a look at this 386+/- acre tract located in the Mississippi Delta, right on the edge of the hills in Carroll County, MS. The property features deer and duck hunting and 151+/- acres of CRP land that produces \$14,675 a year, planted with various types of oak trees. The 15-16-year-old CRP provides excellent deer thickets throughout the property. The site has three structures: a 22,500-square-foot metal building, a 500-square-foot metal building, and a 4,000-square-foot pole barn. The larger metal building would be ideal for building a barndominium or camphouse. If you prefer not to build, there is a 16x80 (1,280 square foot) trailer located under the larger building. The trailer is in new condition and features a living room, three bedrooms, and two bathrooms. The property includes a 20+/--acre bean field planted for food plots, along with over 20+/- acres of established food plots. Each food plot is equipped with stands, and there are approximately 45+/- acres that could be planted for additional crops. A designated deer cleaning area, with a deer cooler to store your game, is also present. Utilities, including water, are available on the property, and a small pond exists. Additionally, there is a front gate providing access to your future camp! Call Anthony today for a private showing!