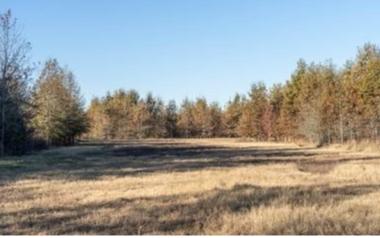

### 386+/- Acres in Carroll County, MS \$1,524,700

Take a look at this 386+/- acre tract located in the Mississippi Delta, right on the edge of the hills in Carroll County, MS. The property features deer and duck hunting and 151+/- acres of CRP land that produces \$14,675 a year, planted with various types of oak trees. The 15-16-year-old CRP provides excellent deer thickets throughout the property. The site has three structures: a 22,500-square-foot metal building, a 500-square-foot metal building, and a 4,000-square-foot pole barn. The larger metal building would be ideal for building a barndominium or camphouse. If you prefer not to build, there is a 16x80 (1,280 square foot) trailer located under the larger building. The trailer is in new condition and features a living room, three bedrooms, and two bathrooms. The property includes a 20+/--acre bean field planted for food plots, along with over 20+/- acres of established food plots. Each food plot is equipped with stands, and there are approximately 45+/- acres that could be planted for additional crops. A designated deer cleaning area, with a deer cooler to store your game, is also present. Utilities, including water, are available on the property, and a small pond exists. Additionally, there is a front gate providing access to your future camp! Call Anthony today for a private showing!