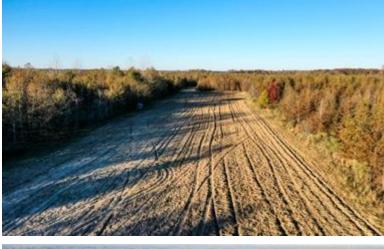

### 386+/- Acres in Carroll County, MS \$1,524,700

Take a look at this 386+/- acre tract located in the Mississippi Delta, right on the edge of the hills in Carroll County, MS. The property features deer and duck hunting and 151+/- acres of CRP land that produces \$14,675 a year, planted with various types of oak trees. The 15-16-year-old CRP provides excellent deer thickets throughout the property. The site has three structures: a 22,500-square-foot metal building, a 500-square-foot metal building, and a 4,000-square-foot pole barn. The larger metal building would be ideal for building a barndominium or camphouse. If you prefer not to build, there is a 16x80 (1,280 square foot) trailer located under the larger building. The trailer is in new condition and features a living room, three bedrooms, and two bathrooms. The property includes a 20+/--acre bean field planted for food plots, along with over 20+/- acres of established food plots. Each food plot is equipped with stands, and there are approximately 45+/- acres that could be planted for additional crops. A designated deer cleaning area, with a deer cooler to store your game, is also present. Utilities, including water, are available on the property, and a small pond exists. Additionally, there is a front gate providing access to your future camp! Call Anthony today for a private showing!