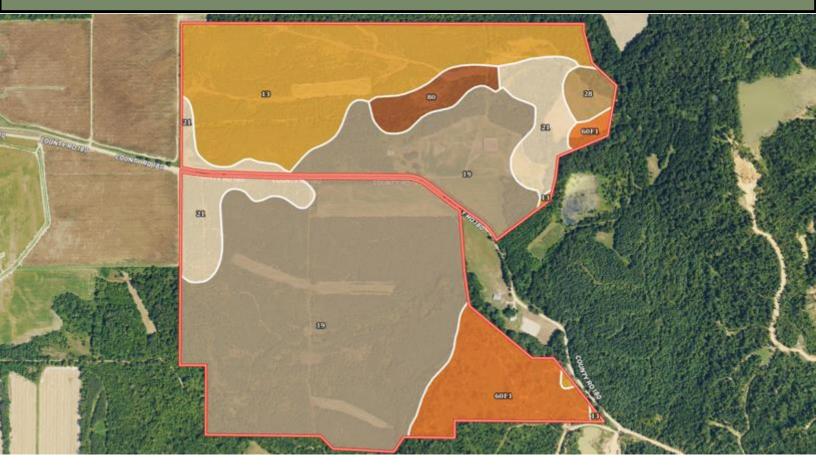

### SOIL MAP

| SOIL CODE | SOIL DESCRIPTION                       | ACRES         | %     | CPI | NCCPI | CAP  |
|-----------|----------------------------------------|---------------|-------|-----|-------|------|
| 19        | Bruno-Tutwiler complex                 | 204.0<br>8    | 54.04 | 0   | 62    | 3s   |
| 13        | Bruno sandy loam, occasionally flooded | 87.46         | 23.16 | 0   | 32    | 3s   |
| 21        | Adler silt loam, occasionally flooded  | 36.39         | 9.64  | 0   | 86    | 2w   |
| 60F1      | Natchez-Saffell association, hilly     | 33.72         | 8.93  | 0   | 17    | 7e   |
| 80        | Bonn silt loam, occasionally flooded   | 10.33         | 2.74  | 0   | 65    | 4s   |
| 28        | Ariel silt, occasionally flooded       | 5.68          | 1.5   | 0   | 90    | 2w   |
| TOTALS    |                                        | 377.6<br>6(*) | 100%  | -   | 53.85 | 3.27 |