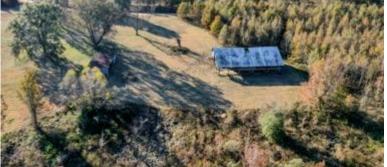

### 386+/- Acres in Carroll County, MS \$1,524,700

Take a look at this 386+/- acre tract located in the Mississippi Delta, right on the edge of the hills in Carroll County, MS. The property features deer and duck hunting and 151+/- acres of CRP land that produces \$14,675 a year, planted with various types of oak trees. The 15-16-year-old CRP provides excellent deer thickets throughout the property. The site has three structures: a 22,500-square-foot metal building, a 500-square-foot metal building, and a 4,000-square-foot pole barn. The larger metal building would be ideal for building a barndominium or camphouse. If you prefer not to build, there is a 16x80 (1,280 square foot) trailer located under the larger building. The trailer is in new condition and features a living room, three bedrooms, and two bathrooms. The property includes a 20+/--acre bean field planted for food plots, along with over 20+/- acres of established food plots. Each food plot is equipped with stands, and there are approximately 45+/- acres that could be planted for additional crops. A designated deer cleaning area, with a deer cooler to store your game, is also present. Utilities, including water, are available on the property, and a small pond exists. Additionally, there is a front gate providing access to your future camp! Call Anthony today for a private showing!