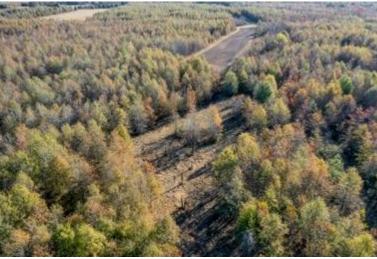

### 386+/- Acres in Carroll County, MS \$1,524,700

Take a look at this 386+/- acre tract located in the Mississippi Delta, right on the edge of the hills in Carroll County, MS. The property features deer and duck hunting and 151+/- acres of CRP land that produces \$14,675 a year, planted with various types of oak trees. The 15-16-year-old CRP provides excellent deer thickets throughout the property. The site has three structures: a 22,500-square-foot metal building, a 500-square-foot metal building, and a 4,000-square-foot pole barn. The larger metal building would be ideal for building a barndominium or camphouse. If you prefer not to build, there is a 16x80 (1,280 square foot) trailer located under the larger building. The trailer is in new condition and features a living room, three bedrooms, and two bathrooms. The property includes a 20+/--acre bean field planted for food plots, along with over 20+/- acres of established food plots. Each food plot is equipped with stands, and there are approximately 45+/- acres that could be planted for additional crops. A designated deer cleaning area, with a deer cooler to store your game, is also present. Utilities, including water, are available on the property, and a small pond exists. Additionally, there is a front gate providing access to your future camp! Call Anthony today for a private showing!