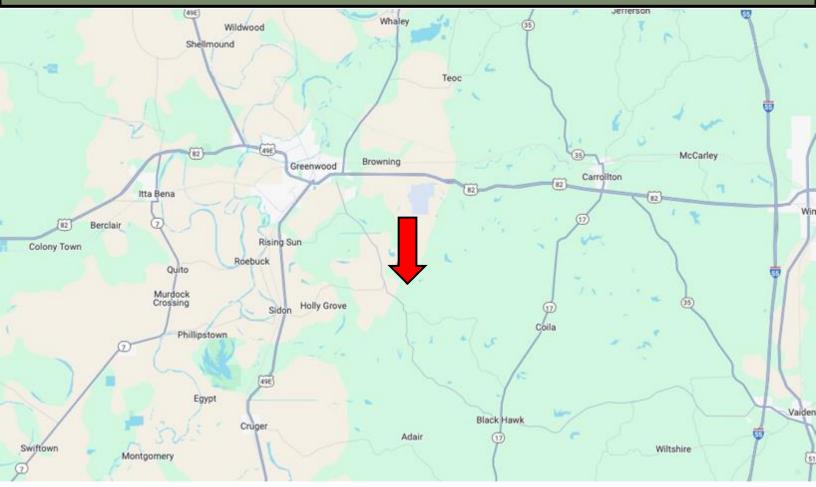

# DIRECTIONAL MAP

Address: Co Rd 180, Greenwood, MS 38930

Directions from Greenwood, MS: Travel East on US 82 for approximately 1.2 miles. Turn right onto Hwy 430 and travel 6.3 miles. Turn left onto Co. Rd. 180. After 1.2 miles, the property will be on both sides of the road. Google Map Link